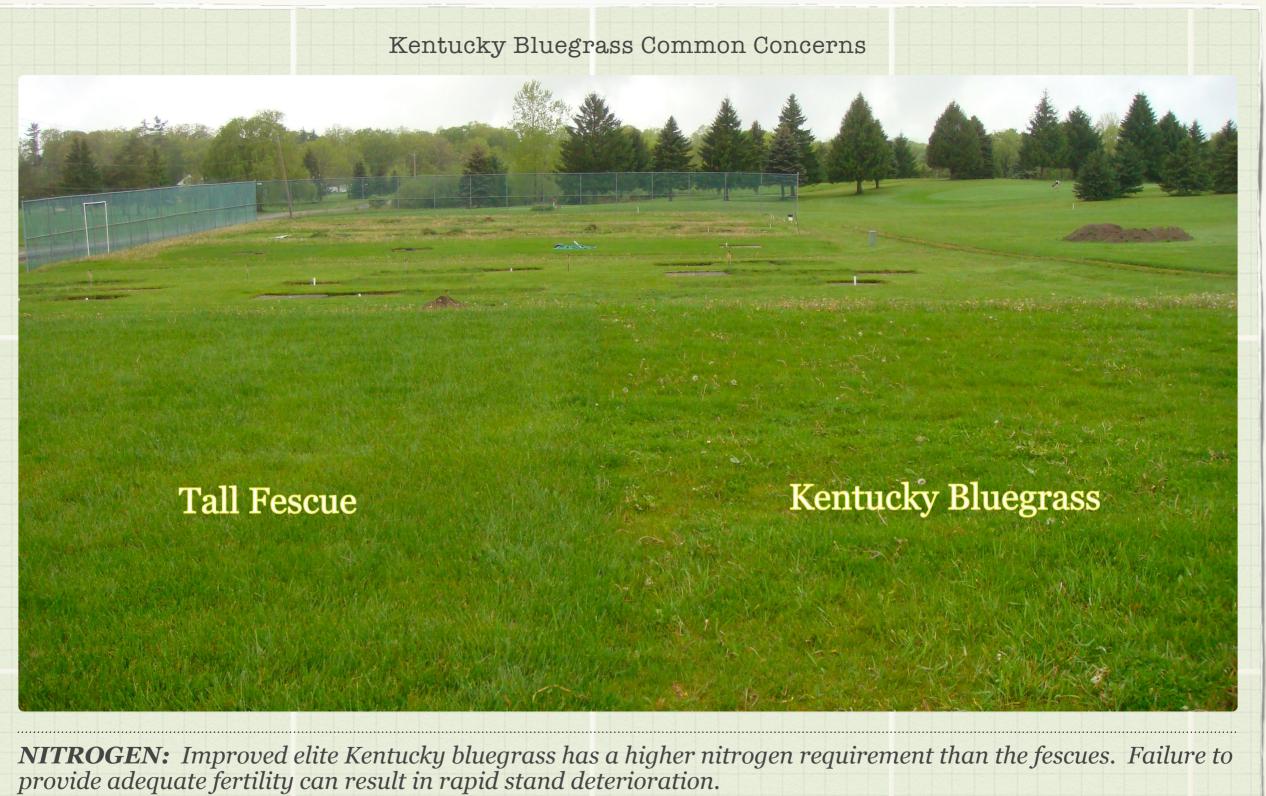

**DISEASES:** Use of resistant varieties helps reduce incidence of fungal diseases on Kentucky bluegrass such as summer patch, leafspot and dollarspot.

**Variety Selection:** There is great diversity within the bluegrass species, and dozens of varieties of Kentucky bluegrass are commercially available. Differences among varieties can be so distinct that they are often grouped into categories based on growth and performance characteristics (Bonos, et al, 2000). Improved elite types (including compact and high density) are most successful in full-sun, well-drained fertile sites that receive regular mowing, fertilization and irrigation. However, there are also varieties that perform well under low maintenance. Here are descriptions for some of the most commonly used Kentucky bluegrass types.