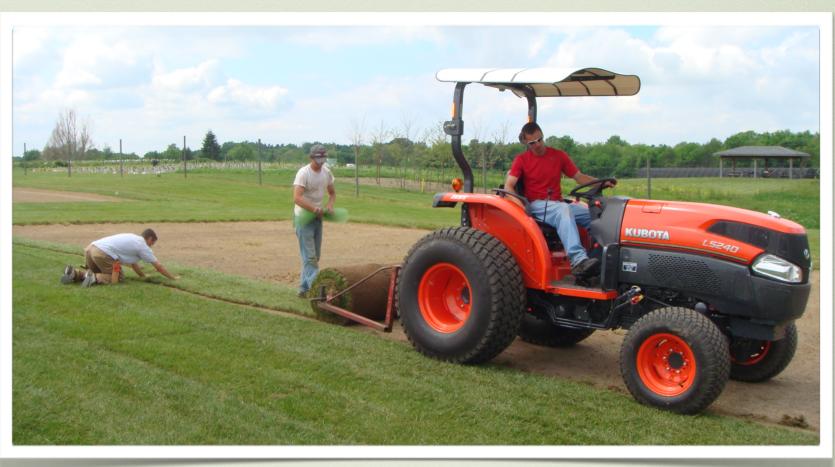

#### Kentucky Bluegrass Characteristics

**SLOW FROM SEED:** It can take two months for Kentucky bluegrass to form a uniform cover. Consider sod when establishment time is limited. Big roll sod shown here is often used for large areas, while sod delivered on pallets may be desirable for smaller sites. Adequate rainfall or irrigation is required for successful installation.