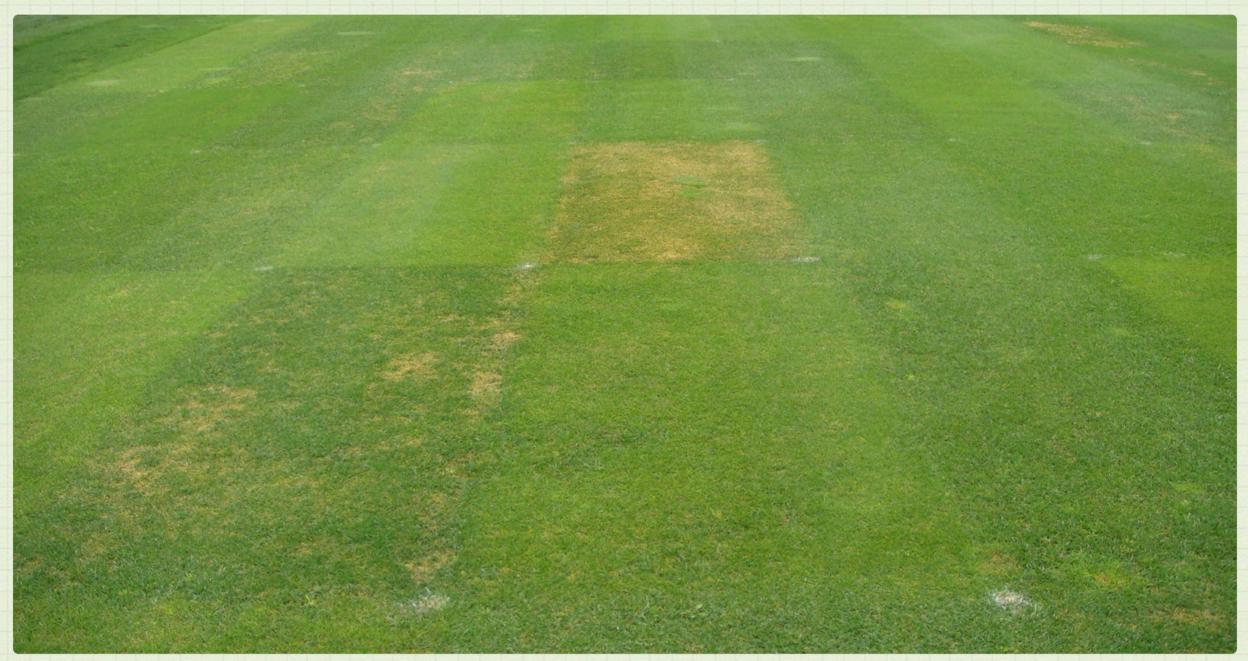

**DISEASES:** Use of resistant varieties helps reduce incidence of fungal diseases on Kentucky bluegrass such as summer patch, leafspot and dollarspot.

**Variety Selection:** There is great diversity within the bluegrass species, and dozens of varieties of Kentucky bluegrass are commercially available. Differences among varieties can be so distinct that they are often grouped into categories based on growth and performance characteristics (Bonos, et al, 2000). Improved elite types (including compact and high density) are most successful in full-sun, well-drained fertile sites that receive regular mowing, fertilization and irrigation. However, there are also varieties that perform well under low maintenance. Here are descriptions for some of the most commonly used Kentucky bluegrass types.