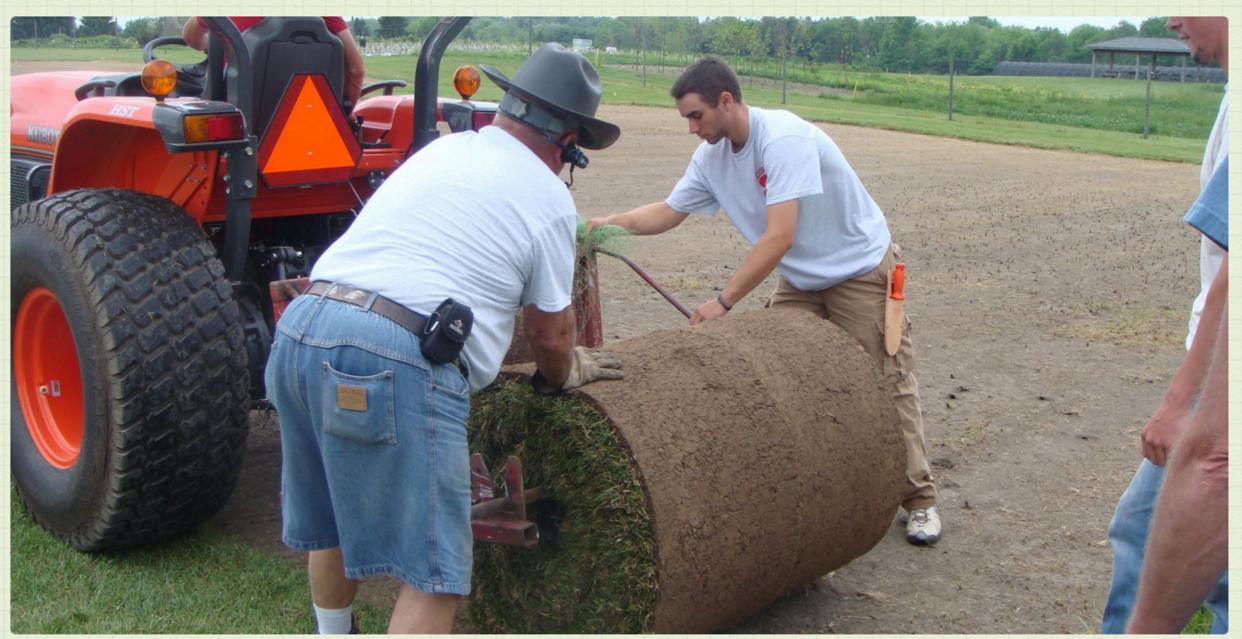

#### Kentucky Bluegrass Characteristics

**SLOW FROM SEED:** It can take two months for Kentucky bluegrass to form a uniform cover. Consider sod when establishment time is limited. Big roll sod shown here is often used for large areas, while sod delivered on pallets may be desirable for smaller sites. Adequate rainfall or irrigation is required for successful installation.