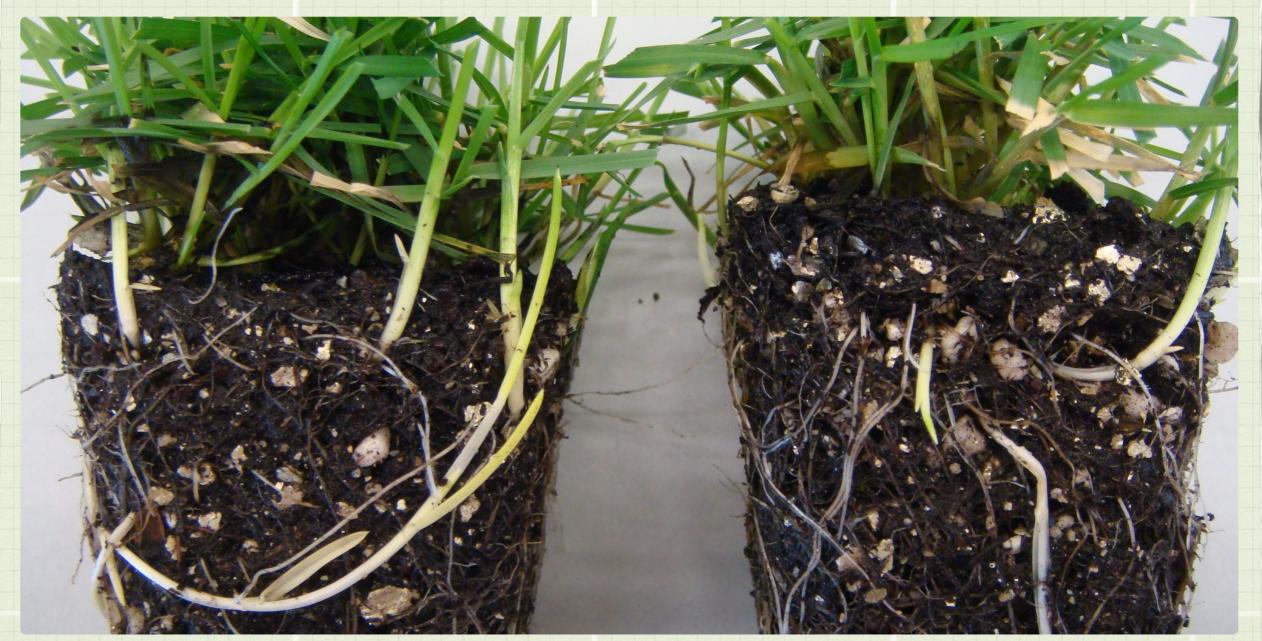

#### Of note...

- Rhízomes are a dístinctíve and useful characterístic that allow Kentucky bluegrass to spread laterally. Thís trait is particularly beneficial in areas of hígh traffic such as athletic fields.
- 2. Under high nitrogen fertility and cool, moist soil conditions, aggressive rhizome growth can contribute to excessive thatch development.
- 3. Surface and root feeding insects such as white grubs and billbugs are also common problems.

Kentucky bluegrass (*Poa pratensis*) is the most widely used turfgrass species for northern climates. It is a welladapted perennial that spreads by underground lateral stems called rhizomes. This enhances its ability to form a sod and recover from damage. With appropriate selection of varieties and proper management, Kentucky bluegrass can be used successfully in home lawns, athletic fields, parks, golf course tees, fairways and roughs, as well as low maintenance sites. There are many good varieties available. The key is to make selections based on how the area will be used and cared for.

#### Kentucky Bluegrass Characteristics

**RHIZOMES:** Underground lateral stems allow Kentucky bluegrass to form a sod and recover quickly from damage.

19

**SPECIES DIVERSITY:** Differences among varieties of Kentucky bluegrass can be so distinct that they are often grouped into categories based on growth and performance characteristics. More information on page 21.