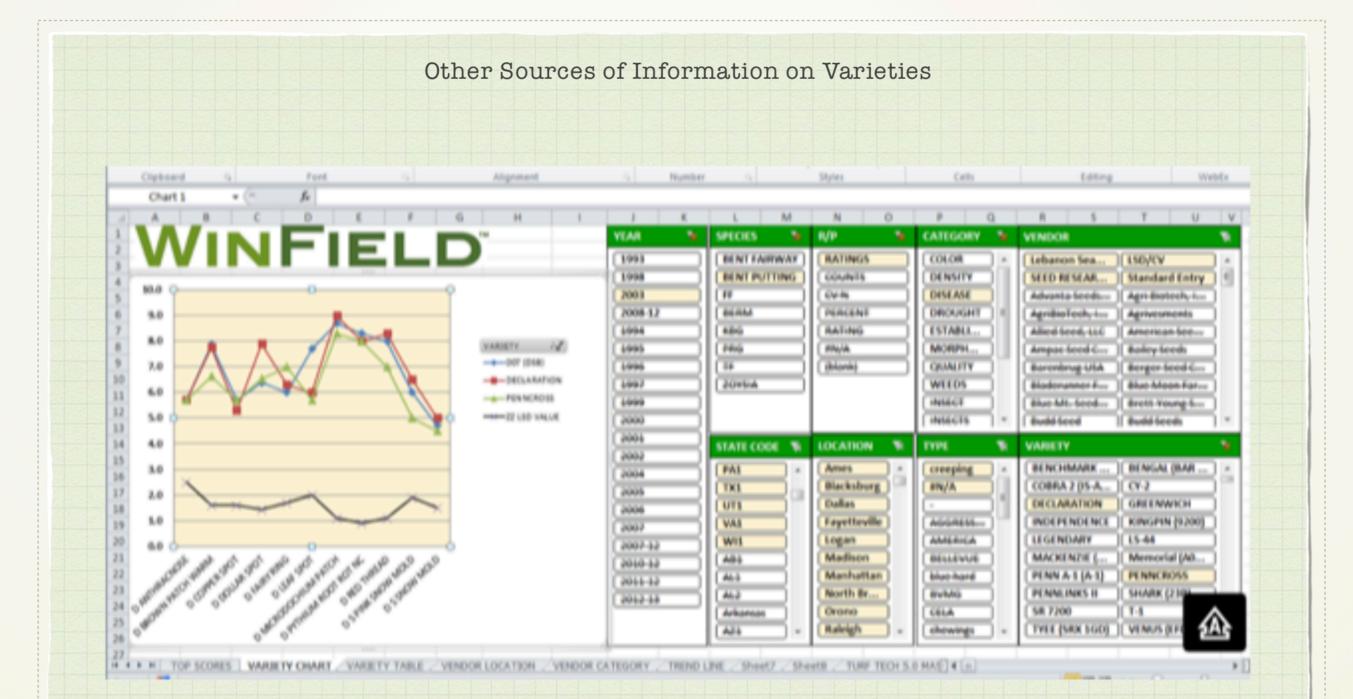

Turf industry trade magazines often publish research articles, including reports on evaluation of turfgrass varieties.

From WinField Solutions, a new Turf Tech Tool provides a searchable database of NTEP results. Learn more at <a href="http://winfieldpro.com/tools/turftech-tool">http://winfieldpro.com/tools/turftech-tool</a>