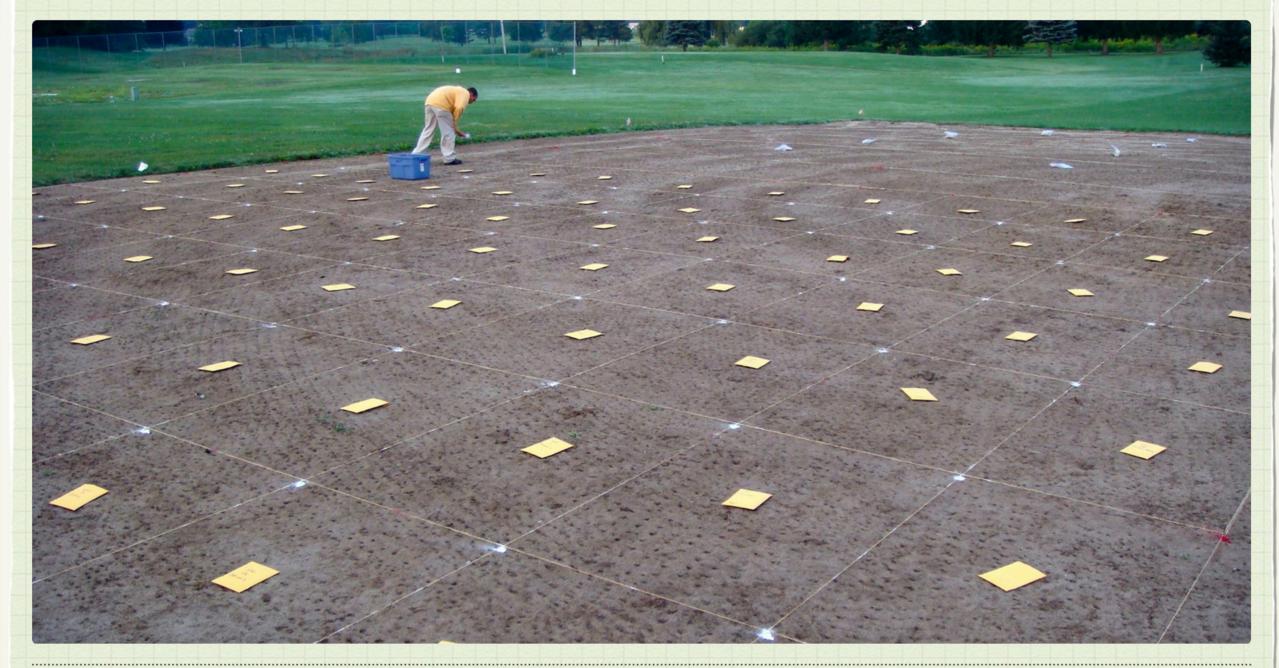

<sup>2.</sup> NTEP distributes seed for each entry to the participating locations around the country. Each location receives the same varieties.

3. University cooperators set up trials, typically in a completely randomized design with three replications. Seed is sown so that each experimental plot contains one variety.

4. Turf covers that allow penetration of light and water may be used during establishment to prevent seed washouts in heavy rain.

Intention
Nate Airs dies Westell
Continues (Media
Continues (Media
Continues (Media
Continues (Media
Continues
Conti