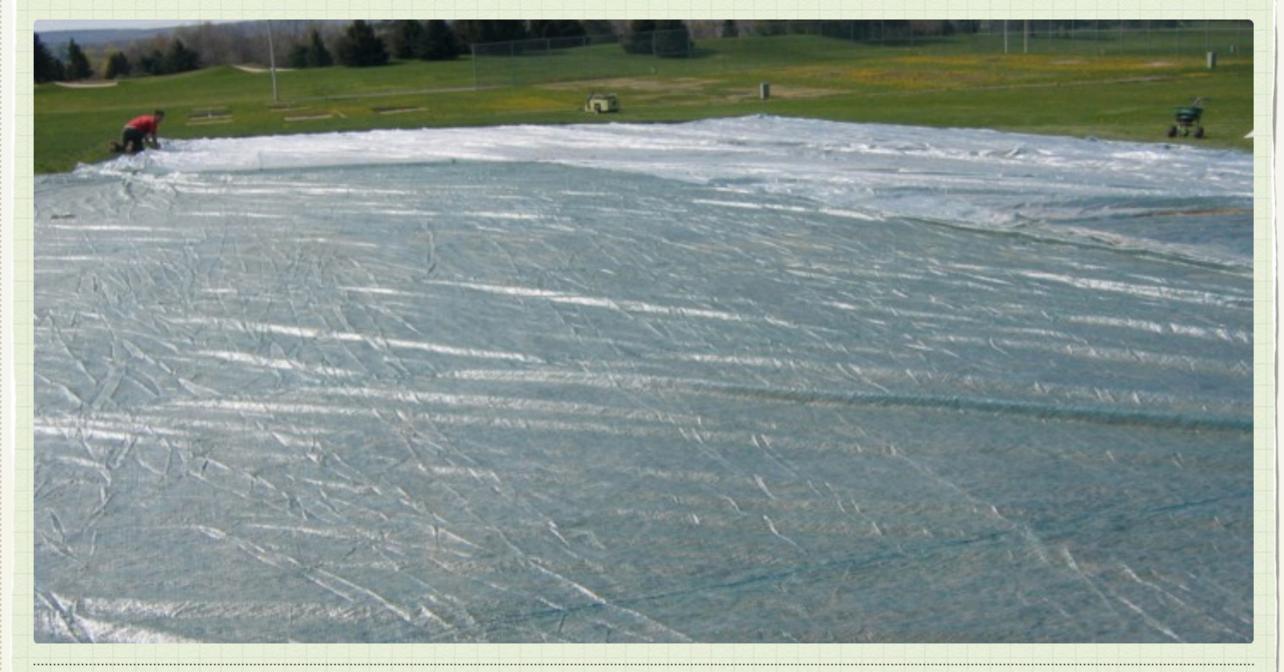

4. Turf covers that allow penetration of light and water may be used during establishment to prevent seed washouts in heavy rain.

Intention
Nate Airs dies Westell
Continues (Media
Continues (Media
Continues (Media
Continues (Media
Continues
Conti