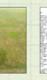

5. Entries are rated monthly for turfgrass quality. Other traits may also be evaluated depending on trial protocol. Differences in genetic color of perennial ryegrass can be seen in this trial.

|                          |     | NI  | TEP Tria | ls  |     |     |     |     |     |
|--------------------------|-----|-----|----------|-----|-----|-----|-----|-----|-----|
| * SR 5130 (SRX 51G)      | 4.6 | 7.2 | 4.8      | 6.2 | 5.6 | 6.6 | 6.2 | 6.8 | 5.9 |
| * FORTITUDE (TL 53)      | 5.1 | 7.3 | 5.9      | 5.4 | 5.6 | 6.7 | 6.2 | 5.7 | 5.9 |
| * RELIANT IV (A01630REL) | 4.8 | 7.4 | 3.9      | 6.0 | 5.5 | 5.9 | 6.7 | 7.3 | 5.8 |
| * OXFORD                 | 4.5 | 7.5 | 4.5      | 6.0 | 6.0 | 5.4 | 6.7 | 6.9 | 5.8 |
| * WENDY JEAN (CO3-RCE)   | 5.5 | 7.3 | 5.3      | 4.9 | 5.8 | 6.3 | 6.0 | 6.0 | 5.8 |
| * PREDATOR               | 4.5 | 7.6 | 4.4      | 6.2 | 5.6 | 5.8 | 6.6 | 6.5 | 5.8 |
| * TREAZURE II (PST-4TZ)  | 5.4 | 7.3 | 4.0      | 5.4 | 6.2 | 6.1 | 6.1 | 6.6 | 5.8 |
| * GARNET (PICK CRF 1-03) | 5.3 | 7.6 | 5.5      | 4.7 | 5.7 | 6.2 | 5.9 | 5.9 | 5.7 |
| * FIREFLY (SPM)          | 4.9 | 7.1 | 4.1      | 6.5 | 5.6 | 5.1 | 6.8 | 6.5 | 5.7 |
| * LACROSSE (IS-FRC 17)   | 4.1 | 7.4 | 4.9      | 5.7 | 5.7 | 6.3 | 6.1 | 6.5 | 5.7 |
| * CARDINAL (IS-FRR 30)   | 5.0 | 7.0 | 5.5      | 5.1 | 5.4 | 6.6 | 6.2 | 5.7 | 5.7 |
| DLF-RCM                  | 4.9 | 6.8 | 5.5      | 4.8 | 5.8 | 6.4 | 6.1 | 6.0 | 5.7 |
| * 7 SEAS                 | 4.3 | 7.3 | 5.5      | 5.1 | 5.8 | 6.1 | 6.2 | 6.1 | 5.7 |
| * COMPASS (ACF 188)      | 4.3 | 7.2 | 5.0      | 5.3 | 5.8 | 6.1 | 6.1 | 6.3 | 5.6 |
| * AMBASSADOR             | 4.3 | 7.5 | 4.4      | 5.4 | 5.6 | 6.1 | 6.3 | 6.5 | 5.6 |
| * LONGFELLOW II          | 4.1 | 7.3 | 4.6      | 5.6 | 5.6 | 6.3 | 6.3 | 6.3 | 5.6 |
| DP 77-9885               | 4.6 | 7.0 | 5.3      | 4.8 | 5.5 | 6.3 | 6.0 | 6.2 | 5.6 |
| * BERKSHIRE              | 4.0 | 8.1 | 4.2      | 6.0 | 5.6 | 4.9 | 6.7 | 6.7 | 5.6 |
| * CLASS ONE (IS-FRR 29)  | 5.1 | 7.1 | 4.9      | 5.0 | 5.8 | 6.4 | 6.0 | 5.2 | 5.6 |
| PST-8000                 | 4.9 | 7.2 | 4.7      | 4.7 | 5.7 | 6.5 | 6.2 | 5.5 | 5.5 |
| DP 77-9578               | 5.0 | 6.9 | 5.0      | 4.8 | 5.8 | 5.9 | 6.0 | 5.3 | 5.5 |
| DP 77-9886               | 4.3 | 7.1 | 4.4      | 4.8 | 5.8 | 5.8 | 6.2 | 6.4 | 5.5 |
| C-SMX                    | 4.9 | 7.0 | 4.8      | 5.1 | 5.8 | 5.8 | 5.9 | 5.4 | 5.5 |
| 00 27 0000               |     |     |          |     |     |     |     |     |     |