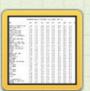

### VARIETY DATA

| 1  | Luminary         | Creeping | 7.7 |
|----|------------------|----------|-----|
| 2  | Pure Distinction | Creeping | 7.6 |
| 3  | Legendary        | Velvet   | 6.8 |
| 4  | Barracuda        | Creeping | 6.8 |
| 5  | Shark            | Creeping | 6.7 |
| 6  | V8               | Creeping | 6.5 |
| 7  | Villa            | Velvet   | 6.4 |
| 8  | Focus            | Creeping | 6.3 |
| 9  | Proclamation     | Creeping | 6.3 |
| 10 | Pin-Up           | Creeping | 6.0 |
| 11 | Greenwich        | Velvet   | 5.8 |
| 12 | Declaration      | Creeping | 5.7 |
| 13 | 007              | Creeping | 5.6 |
| 14 | Authority        | Creeping | 5.4 |
| 15 | Penneagle II     | Creeping | 5.3 |