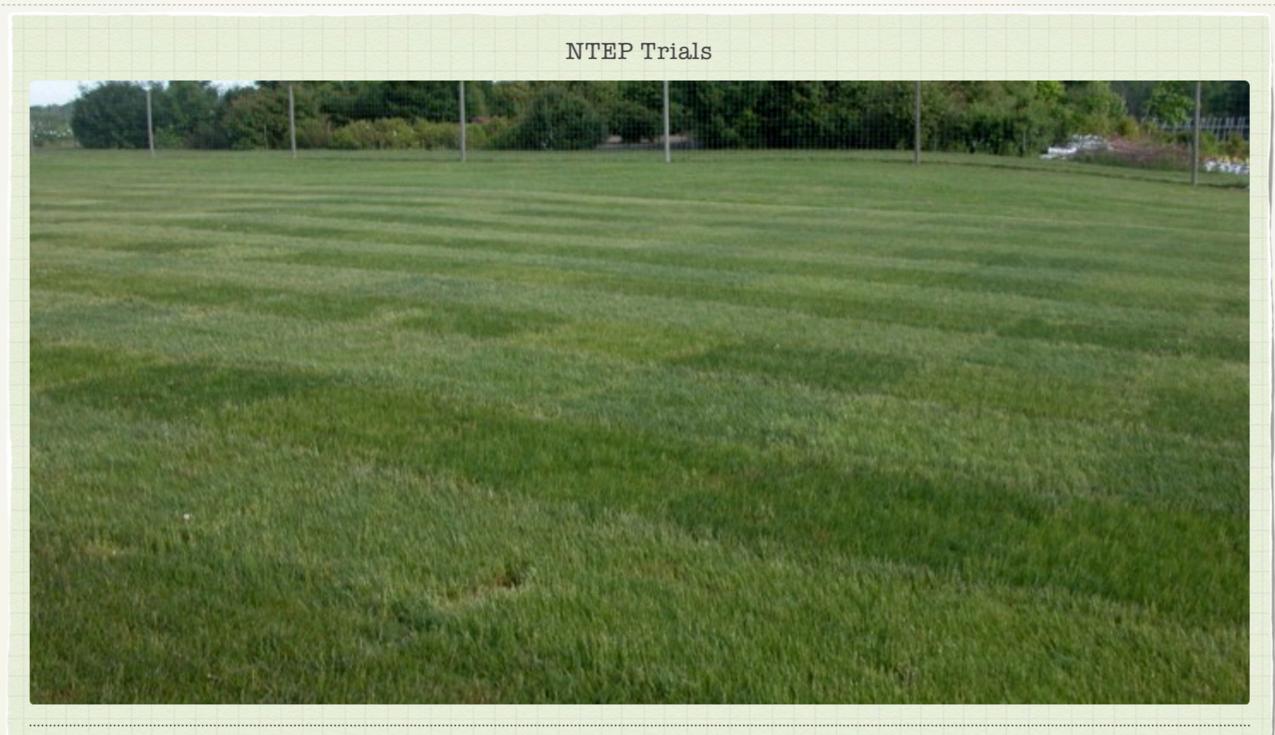

5. Entries are rated monthly for turfgrass quality. Other traits may also be evaluated depending on trial protocol. Differences in genetic color of perennial ryegrass can be seen in this trial.

|                          |     | NI  | TEP Tria | ls  |     |     |     |     |     |
|--------------------------|-----|-----|----------|-----|-----|-----|-----|-----|-----|
| * SR 5130 (SRX 51G)      | 4.6 | 7.2 | 4.8      | 6.2 | 5.6 | 6.6 | 6.2 | 6.8 | 5.9 |
| * FORTITUDE (TL 53)      | 5.1 | 7.3 | 5.9      | 5.4 | 5.6 | 6.7 | 6.2 | 5.7 | 5.9 |
| * RELIANT IV (A01630REL) | 4.8 | 7.4 | 3.9      | 6.0 | 5.5 | 5.9 | 6.7 | 7.3 | 5.8 |
| * OXFORD                 | 4.5 | 7.5 | 4.5      | 6.0 | 6.0 | 5.4 | 6.7 | 6.9 | 5.8 |
| * WENDY JEAN (CO3-RCE)   | 5.5 | 7.3 | 5.3      | 4.9 | 5.8 | 6.3 | 6.0 | 6.0 | 5.8 |
| * PREDATOR               | 4.5 | 7.6 | 4.4      | 6.2 | 5.6 | 5.8 | 6.6 | 6.5 | 5.8 |
| * TREAZURE II (PST-4TZ)  | 5.4 | 7.3 | 4.0      | 5.4 | 6.2 | 6.1 | 6.1 | 6.6 | 5.8 |
| * GARNET (PICK CRF 1-03) | 5.3 | 7.6 | 5.5      | 4.7 | 5.7 | 6.2 | 5.9 | 5.9 | 5.7 |
| * FIREFLY (SPM)          | 4.9 | 7.1 | 4.1      | 6.5 | 5.6 | 5.1 | 6.8 | 6.5 | 5.7 |
| * LACROSSE (IS-FRC 17)   | 4.1 | 7.4 | 4.9      | 5.7 | 5.7 | 6.3 | 6.1 | 6.5 | 5.7 |
| * CARDINAL (IS-FRR 30)   | 5.0 | 7.0 | 5.5      | 5.1 | 5.4 | 6.6 | 6.2 | 5.7 | 5.7 |
| DLF-RCM                  | 4.9 | 6.8 | 5.5      | 4.8 | 5.8 | 6.4 | 6.1 | 6.0 | 5.7 |
| * 7 SEAS                 | 4.3 | 7.3 | 5.5      | 5.1 | 5.8 | 6.1 | 6.2 | 6.1 | 5.7 |
| * COMPASS (ACF 188)      | 4.3 | 7.2 | 5.0      | 5.3 | 5.8 | 6.1 | 6.1 | 6.3 | 5.6 |
| * AMBASSADOR             | 4.3 | 7.5 | 4.4      | 5.4 | 5.6 | 6.1 | 6.3 | 6.5 | 5.6 |
| * LONGFELLOW II          | 4.1 | 7.3 | 4.6      | 5.6 | 5.6 | 6.3 | 6.3 | 6.3 | 5.6 |
| DP 77-9885               | 4.6 | 7.0 | 5.3      | 4.8 | 5.5 | 6.3 | 6.0 | 6.2 | 5.6 |
| * BERKSHIRE              | 4.0 | 8.1 | 4.2      | 6.0 | 5.6 | 4.9 | 6.7 | 6.7 | 5.6 |
| * CLASS ONE (IS-FRR 29)  | 5.1 | 7.1 | 4.9      | 5.0 | 5.8 | 6.4 | 6.0 | 5.2 | 5.6 |
| PST-8000                 | 4.9 | 7.2 | 4.7      | 4.7 | 5.7 | 6.5 | 6.2 | 5.5 | 5.5 |
| DP 77-9578               | 5.0 | 6.9 | 5.0      | 4.8 | 5.8 | 5.9 | 6.0 | 5.3 | 5.5 |
| DP 77-9886               | 4.3 | 7.1 | 4.4      | 4.8 | 5.8 | 5.8 | 6.2 | 6.4 | 5.5 |
| C-SMX                    | 4.9 | 7.0 | 4.8      | 5.1 | 5.8 | 5.8 | 5.9 | 5.4 | 5.5 |
| 00 27 0000               |     |     |          |     |     |     |     |     |     |