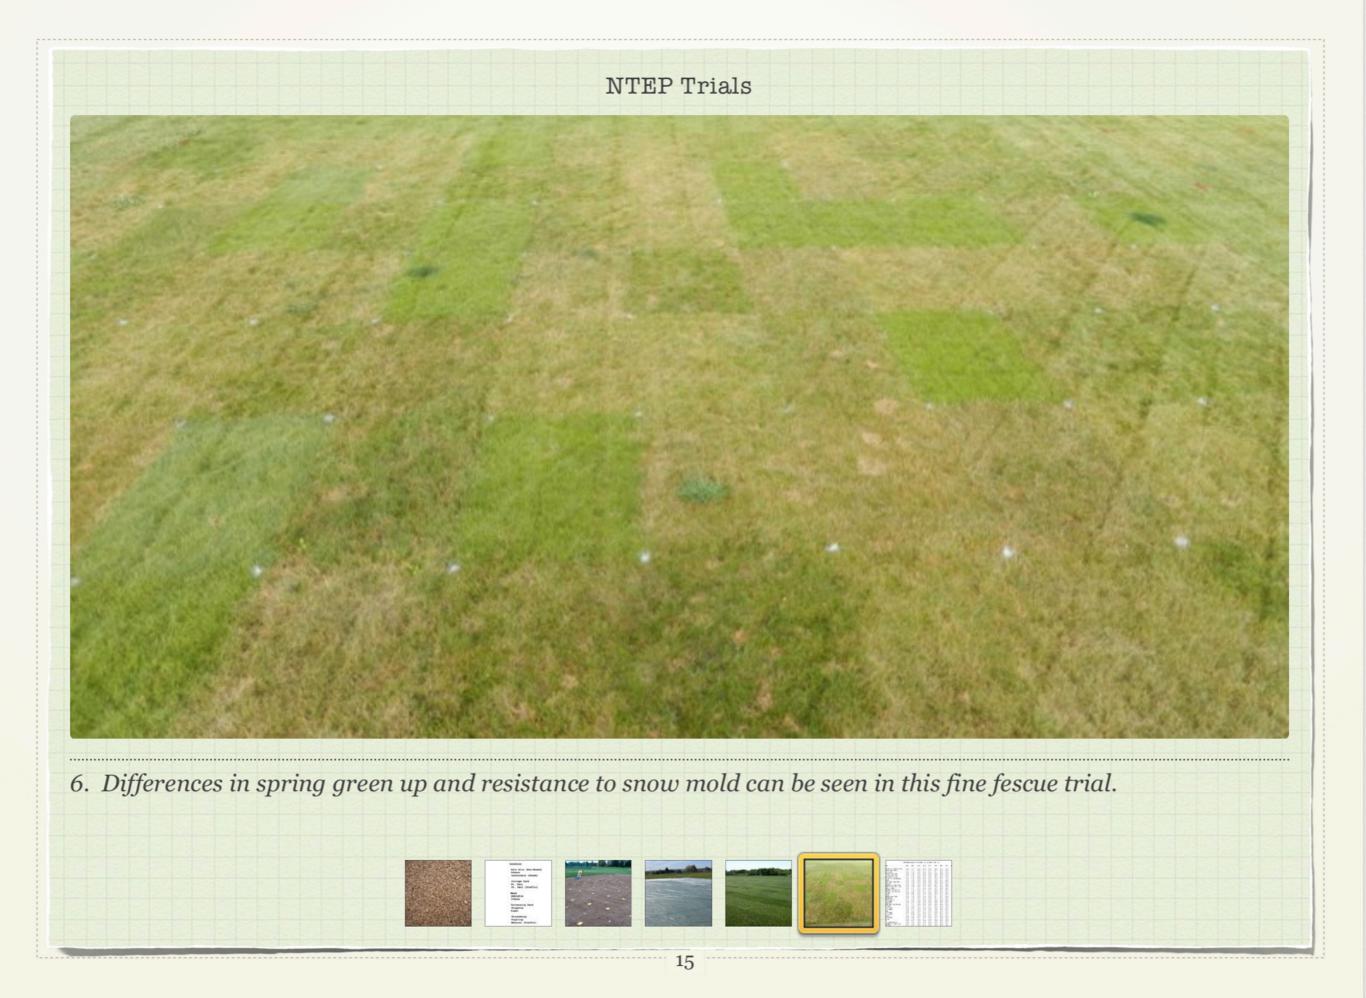

The gallery on <u>page 15</u> goes through the procedure for establishing a typical NTEP trial. The gallery on <u>page 16</u> provides other sources of information about varieties.

1. Seed companies and turfgrass breeders are notified by NTEP of an upcoming trial and asked to submit entries. Entries may be experimental or already available in the marketplace. The fee (per entry) ranges from \$5,000 - \$10,000 for a typical five-year trial.