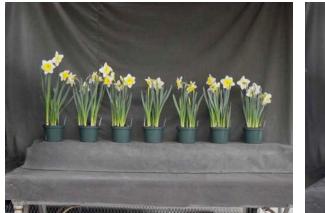

## 2010 'Ice Follies' 17 cold weeks

Image 0514.

Image 0606.

L to R: Control, 10 ppm Topflor dip for 5, 10, or 30 minutes. Left panel: near first flower; right panel: postharvest.

Image 0515.

Image 0607.

L to R: Control, 25 ppm Topflor dip for 5, 10, or 30 minutes. Left panel: near first flower; right panel: postharvest.

Image 0605.

Image 0513. L to R: Control, 10 ppm Topflor dips for 5, 10, or 30 min; 25 ppm Topflor dips for 5, 10, or 30 minutes. Left panel: near first flower; right panel: postharvest.