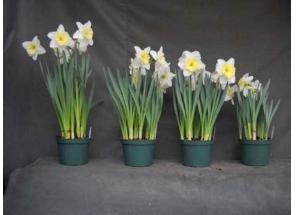

## 2010 'Ice Follies' 17 cold weeks

Image 0514.

Image 0606.

L to R: Control, 10 ppm Topflor dip for 5, 10, or 30 minutes. Left panel: near first flower; right panel: postharvest.

Image 0515.

Image 0607.

L to R: Control, 25 ppm Topflor dip for 5, 10, or 30 minutes. Left panel: near first flower; right panel: postharvest.

Image 0605.

Image 0513. L to R: Control, 10 ppm Topflor dips for 5, 10, or 30 min; 25 ppm Topflor dips for 5, 10, or 30 minutes. Left panel: near first flower; right panel: postharvest.