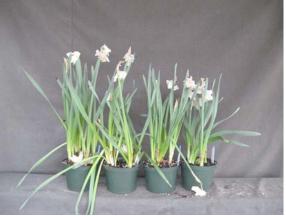

Image 0297. Image 0180. L to R: Control, 10 ppm Topflor dips for 5, 10, or 30 min; 25 ppm Topflor dips for 5, 10, or 30 minutes. Left panel: near first flower; right panel: postharvest.

Image 0184.

2009 'Ice Follies' 17.5 cold weeks