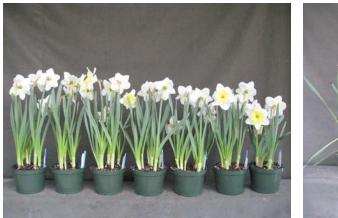

2009 'Ice Follies' 16 cold weeks

Image 0988.

Image 1249.

L to R: Control, 10 ppm Topflor dip for 5, 10, or 30 minutes. Left panel: near first flower; right panel: postharvest.

Image 0992.

n/a Image xxx.

L to R: Control, 25 ppm Topflor dip for 5, 10, or 30 minutes. Left panel: near first flower; right panel: postharvest.

Image 0985. Image xxx. L to R: Control, 10 ppm Topflor dips for 5, 10, or 30 min; 25 ppm Topflor dips for 5, 10, or 30 minutes. Left panel: near first flower; right panel: postharvest.

2010 'Ice Follies' 16 cold weeks