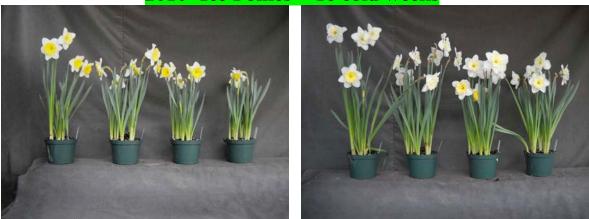

2009 'Ice Follies' 16 cold weeks

Image 0988.

Image 1249.

L to R: Control, 10 ppm Topflor dip for 5, 10, or 30 minutes. Left panel: near first flower; right panel: postharvest.

Image 0992.

n/a Image xxx.

L to R: Control, 25 ppm Topflor dip for 5, 10, or 30 minutes. Left panel: near first flower; right panel: postharvest.

Image 0985. Image xxx. L to R: Control, 10 ppm Topflor dips for 5, 10, or 30 min; 25 ppm Topflor dips for 5, 10, or 30 minutes. Left panel: near first flower; right panel: postharvest.

2010 'Ice Follies' 16 cold weeks