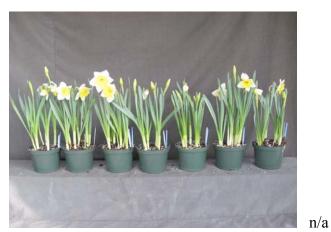

## 2010 'Ice Follies' 17 cold weeks

Image 0514.

Image 0606.

L to R: Control, 10 ppm Topflor dip for 5, 10, or 30 minutes. Left panel: near first flower; right panel: postharvest.

Image 0515.

Image 0607.

L to R: Control, 25 ppm Topflor dip for 5, 10, or 30 minutes. Left panel: near first flower; right panel: postharvest.

Image 0605.

Image 0513. L to R: Control, 10 ppm Topflor dips for 5, 10, or 30 min; 25 ppm Topflor dips for 5, 10, or 30 minutes. Left panel: near first flower; right panel: postharvest.