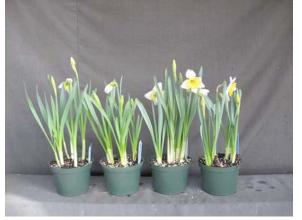

Image 0298. Image 0182. L to R: Control, 10 ppm Topflor dip for 5, 10, or 30 minutes. Left panel: near first flower; right panel: postharvest.

Image 0299. L to R: Control, 25 ppm Topflor dip for 5, 10, or 30 minutes. Left panel: near first flower; right panel: postharvest.

Image 0297. Image 0180. L to R: Control, 10 ppm Topflor dips for 5, 10, or 30 min; 25 ppm Topflor dips for 5, 10, or 30 minutes. Left panel: near first flower; right panel: postharvest.

Image 0184.

2009 'Ice Follies' 17.5 cold weeks