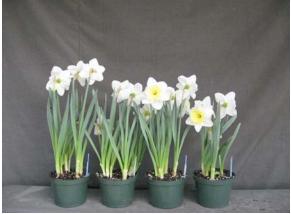

Image 0298. Image 0182. L to R: Control, 10 ppm Topflor dip for 5, 10, or 30 minutes. Left panel: near first flower; right panel: postharvest.

Image 0299. L to R: Control, 25 ppm Topflor dip for 5, 10, or 30 minutes. Left panel: near first flower; right panel: postharvest.