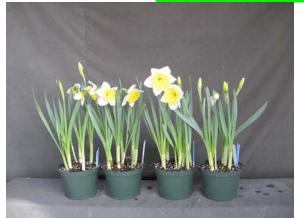

2009 'Ice Follies' 16 cold weeks

Image 0988.

Image 1249.

L to R: Control, 10 ppm Topflor dip for 5, 10, or 30 minutes. Left panel: near first flower; right panel: postharvest.

Image 0992.

n/a Image xxx.

L to R: Control, 25 ppm Topflor dip for 5, 10, or 30 minutes. Left panel: near first flower; right panel: postharvest.

Image 0985. Image xxx. L to R: Control, 10 ppm Topflor dips for 5, 10, or 30 min; 25 ppm Topflor dips for 5, 10, or 30 minutes. Left panel: near first flower; right panel: postharvest.

2010 'Ice Follies' 16 cold weeks