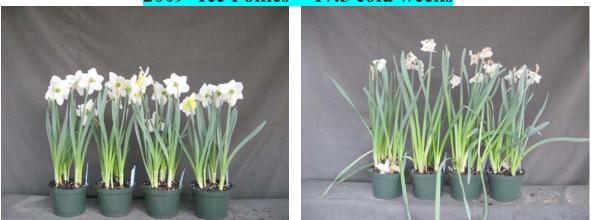

2009 'Ice Follies' 16 cold weeks

Image 0988.

Image 1249.

L to R: Control, 10 ppm Topflor dip for 5, 10, or 30 minutes. Left panel: near first flower; right panel: postharvest.

Image 0992.

n/a Image xxx.

L to R: Control, 25 ppm Topflor dip for 5, 10, or 30 minutes. Left panel: near first flower; right panel: postharvest.

Image 0985. Image xxx. L to R: Control, 10 ppm Topflor dips for 5, 10, or 30 min; 25 ppm Topflor dips for 5, 10, or 30 minutes. Left panel: near first flower; right panel: postharvest.

2010 'Ice Follies' 16 cold weeks