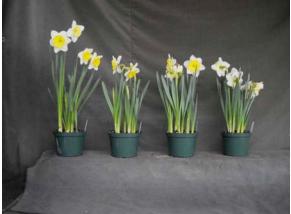

Image 0298. Image 0182. L to R: Control, 10 ppm Topflor dip for 5, 10, or 30 minutes. Left panel: near first flower; right panel: postharvest.

Image 0299. L to R: Control, 25 ppm Topflor dip for 5, 10, or 30 minutes. Left panel: near first flower; right panel: postharvest.

Image 0297. Image 0180. L to R: Control, 10 ppm Topflor dips for 5, 10, or 30 min; 25 ppm Topflor dips for 5, 10, or 30 minutes. Left panel: near first flower; right panel: postharvest.

Image 0184.

2009 'Ice Follies' 17.5 cold weeks