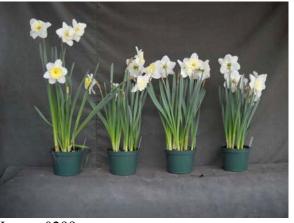

Image 1576.Image 1815.L to R: Control, 10 ppm Topflor dip for 5, 10, or 30 minutes. Left panel: near first flower;right panel: postharvest.

Image 1577. Image 1816. L to R: Control, 25 ppm Topflor dip for 5, 10, or 30 minutes. Left panel: near first flower; **right panel: postharvest**.

Image 1575.Image 1814.L to R: Control, 10 ppm Topflor dips for 5, 10, or 30 min; 25 ppm Topflor dips for 5, 10, or 30 minutes. Left panel: near first flower; right panel: postharvest.