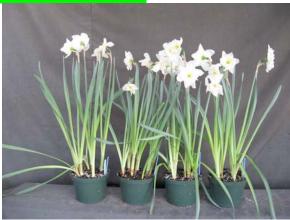

2009 'Ice Follies' 16 cold weeks

Image 0988.

Image 1249.

L to R: Control, 10 ppm Topflor dip for 5, 10, or 30 minutes. Left panel: near first flower; right panel: postharvest.

Image 0992.

n/a Image xxx.

L to R: Control, 25 ppm Topflor dip for 5, 10, or 30 minutes. Left panel: near first flower; right panel: postharvest.

Image 0985. Image xxx. L to R: Control, 10 ppm Topflor dips for 5, 10, or 30 min; 25 ppm Topflor dips for 5, 10, or 30 minutes. Left panel: near first flower; right panel: postharvest.

2010 'Ice Follies' 16 cold weeks