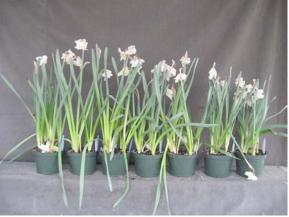

Image 0298. Image 0182. L to R: Control, 10 ppm Topflor dip for 5, 10, or 30 minutes. Left panel: near first flower; right panel: postharvest.

Image 0299. L to R: Control, 25 ppm Topflor dip for 5, 10, or 30 minutes. Left panel: near first flower; right panel: postharvest.

Image 0297. Image 0180. L to R: Control, 10 ppm Topflor dips for 5, 10, or 30 min; 25 ppm Topflor dips for 5, 10, or 30 minutes. Left panel: near first flower; right panel: postharvest.

Image 0184.

2009 'Ice Follies' 17.5 cold weeks