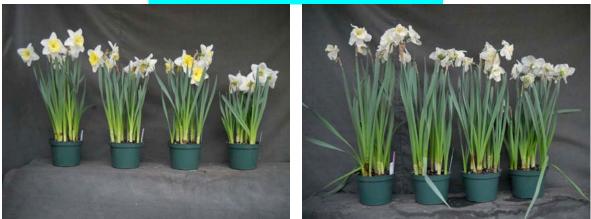

Image 1576.Image 1815.L to R: Control, 10 ppm Topflor dip for 5, 10, or 30 minutes. Left panel: near first flower;right panel: postharvest.

Image 1577. Image 1816. L to R: Control, 25 ppm Topflor dip for 5, 10, or 30 minutes. Left panel: near first flower; **right panel: postharvest**.

Image 1575.Image 1814.L to R: Control, 10 ppm Topflor dips for 5, 10, or 30 min; 25 ppm Topflor dips for 5, 10, or 30 minutes. Left panel: near first flower; right panel: postharvest.