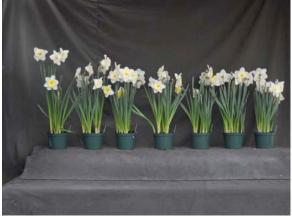

2009 'Ice Follies' 16 cold weeks

Image 0988.

Image 1249.

L to R: Control, 10 ppm Topflor dip for 5, 10, or 30 minutes. Left panel: near first flower; right panel: postharvest.

Image 0992.

n/a Image xxx.

L to R: Control, 25 ppm Topflor dip for 5, 10, or 30 minutes. Left panel: near first flower; right panel: postharvest.