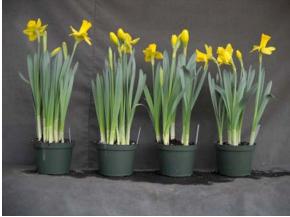

2010-N2 'Exception' (15/17), Set 2, 19 cold weeks

Image 0587.

Image 0687.

L to R: Control, 1, 2, 3 mg/pot Bonzi drench (in the greenhouse). Left panel: near first flower; **right panel: postharvest**.

Image 0586.