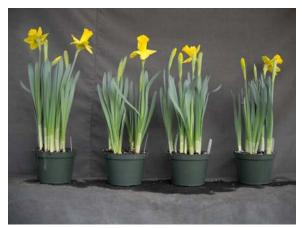

2010-N2 'Exception' (15/17), Set 1, 16 cold weeks

Image 0087.

Image 0248.

L to R: Control, 1, 2, 3 mg/pot Bonzi drench (in the greenhouse). Left panel: near first flower; **right panel: postharvest**.

Image 0089.