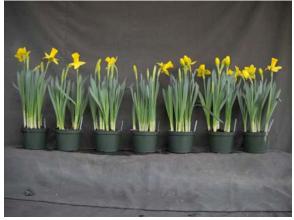

Image 0250.

L to R: Control, 1, 2, 3 mg/pot Topflor drench (in the greenhouse). Left panel: near first flower; **right panel: postharvest**.

Image 0085.

Image 0246.

L to R: Control, 1, 2, 3 mg/pot Bonzi and 1, 2, 3 mg/pot Topflor drench (in the greenhouse). Left panel: near first flower; **right panel: postharvest**.