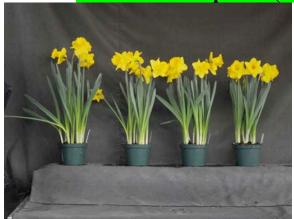

2010-N2 'Exception' (15/17), Set 1, 16 cold weeks

Image 0087.

Image 0248.

L to R: Control, 1, 2, 3 mg/pot Bonzi drench (in the greenhouse). Left panel: near first flower; **right panel: postharvest**.

Image 0089.