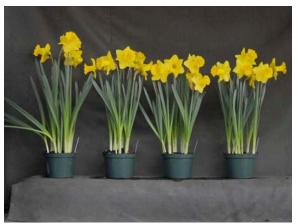

2010-N2 'Exception' (15/17), Set 2, 19 cold weeks

Image 0587.

Image 0687.

L to R: Control, 1, 2, 3 mg/pot Bonzi drench (in the greenhouse). Left panel: near first flower; **right panel: postharvest**.

Image 0586.