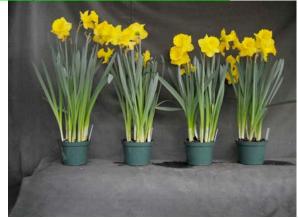

2010-N2 'Exception' (15/17), Set 1, 16 cold weeks

Image 0087.

Image 0248.

L to R: Control, 1, 2, 3 mg/pot Bonzi drench (in the greenhouse). Left panel: near first flower; **right panel: postharvest**.

Image 0089.

Image 0250.

L to R: Control, 1, 2, 3 mg/pot Topflor drench (in the greenhouse). Left panel: near first flower; **right panel: postharvest**.

Image 0085.

Image 0246.

L to R: Control, 1, 2, 3 mg/pot Bonzi and 1, 2, 3 mg/pot Topflor drench (in the greenhouse). Left panel: near first flower; **right panel: postharvest**.