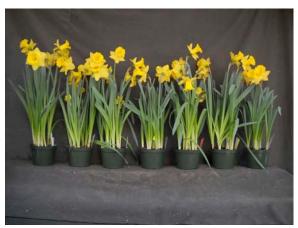

2010-N2 'Exception' (15/17), Set 2, 19 cold weeks

Image 0587.

Image 0687.

L to R: Control, 1, 2, 3 mg/pot Bonzi drench (in the greenhouse). Left panel: near first flower; **right panel: postharvest**.

Image 0586.

Image 0688.

L to R: Control, 1, 2, 3 mg/pot Topflor drench (in the greenhouse). Left panel: near first flower; **right panel: postharvest**.

Image 0585.

Image 0686.

L to R: Control, 1, 2, 3 mg/pot Bonzi and 1, 2, 3 mg/pot Topflor drench (in the greenhouse). Left panel: near first flower; **right panel: postharvest**.