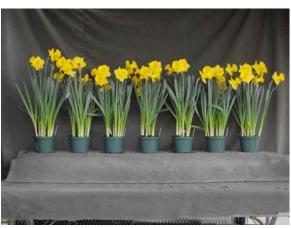

2010-N2 'Exception' (15/17), Set 1, 16 cold weeks

Image 0087.

Image 0248.

L to R: Control, 1, 2, 3 mg/pot Bonzi drench (in the greenhouse). Left panel: near first flower; **right panel: postharvest**.

Image 0089.

Image 0250.

L to R: Control, 1, 2, 3 mg/pot Topflor drench (in the greenhouse). Left panel: near first flower; **right panel: postharvest**.

Image 0085.

Image 0246.

L to R: Control, 1, 2, 3 mg/pot Bonzi and 1, 2, 3 mg/pot Topflor drench (in the greenhouse). Left panel: near first flower; **right panel: postharvest**.