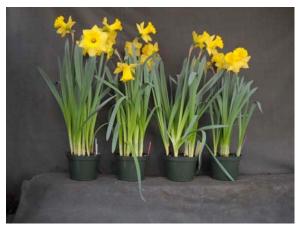

2010-N2 'Exception' (15/17), Set 1, 16 cold weeks

Image 0087.

Image 0248.

L to R: Control, 1, 2, 3 mg/pot Bonzi drench (in the greenhouse). Left panel: near first flower; **right panel: postharvest**.

Image 0089.

Image 0250.

L to R: Control, 1, 2, 3 mg/pot Topflor drench (in the greenhouse). Left panel: near first flower; **right panel: postharvest**.

Image 0085.

Image 0246.

L to R: Control, 1, 2, 3 mg/pot Bonzi and 1, 2, 3 mg/pot Topflor drench (in the greenhouse). Left panel: near first flower; **right panel: postharvest**.