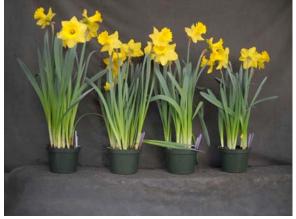

2010-N2 'Exception' (15/17), Set 2, 19 cold weeks

Image 0587.

Image 0687.

L to R: Control, 1, 2, 3 mg/pot Bonzi drench (in the greenhouse). Left panel: near first flower; **right panel: postharvest**.

Image 0586.

Image 0688.

L to R: Control, 1, 2, 3 mg/pot Topflor drench (in the greenhouse). Left panel: near first flower; **right panel: postharvest**.

Image 0585.

Image 0686.

L to R: Control, 1, 2, 3 mg/pot Bonzi and 1, 2, 3 mg/pot Topflor drench (in the greenhouse). Left panel: near first flower; **right panel: postharvest**.