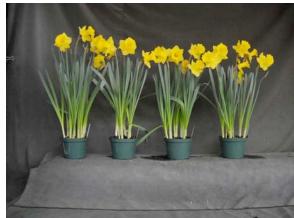

2010-N2 'Exception' (15/17), Set 2, 19 cold weeks

Image 0587.

Image 0687.

L to R: Control, 1, 2, 3 mg/pot Bonzi drench (in the greenhouse). Left panel: near first flower; **right panel: postharvest**.

Image 0586.

Image 0688.

L to R: Control, 1, 2, 3 mg/pot Topflor drench (in the greenhouse). Left panel: near first flower; **right panel: postharvest**.

Image 0585.

Image 0686.

L to R: Control, 1, 2, 3 mg/pot Bonzi and 1, 2, 3 mg/pot Topflor drench (in the greenhouse). Left panel: near first flower; **right panel: postharvest**.