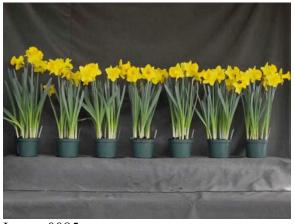

2010-N2 'Exception' (15/17), Set 1, 16 cold weeks

Image 0087.

Image 0248.

L to R: Control, 1, 2, 3 mg/pot Bonzi drench (in the greenhouse). Left panel: near first flower; **right panel: postharvest**.

Image 0089.