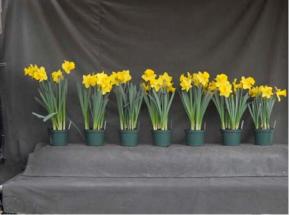

Image 0222.Image 0295.L to R: Control, 10 ppm Topflor dip for 5, 10, or 30 minutes. Left panel: near first flower;right panel: postharvest.

Image 0224.

mage 0296

L to R: Control, 25 ppm Topflor dip for 5, 10, or 30 minutes. Left panel: near first flower; **right panel: postharvest**.

Image 0220.Image 0294.L to R: Control, 10 ppm Topflor dips for 5, 10, or 30 min; 25 ppm Topflor dips for 5, 10,or 30 minutes. Left panel: near first flower; right panel: postharvest.

2009 'Exception' 17.5 cold weeks