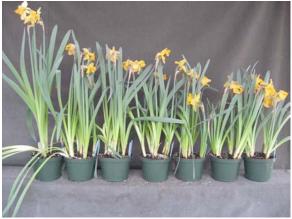

Image 0222.Image 0295.L to R: Control, 10 ppm Topflor dip for 5, 10, or 30 minutes. Left panel: near first flower;right panel: postharvest.

Image 0224.

mage 0296

L to R: Control, 25 ppm Topflor dip for 5, 10, or 30 minutes. Left panel: near first flower; **right panel: postharvest**.