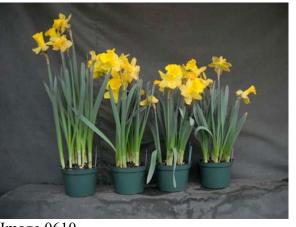

## 2010 'Exception' 17 cold weeks

Image 0517.Image 0609.L to R: Control, 10 ppm Topflor dip for 5, 10, or 30 minutes. Left panel: near first flower;right panel: postharvest.

Image 0518.

Image 0610.

L to R: Control, 25 ppm Topflor dip for 5, 10, or 30 minutes. Left panel: near first flower; **right panel: postharvest**.