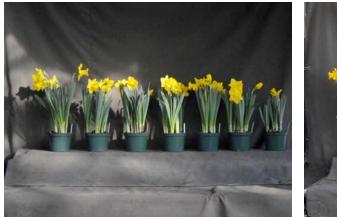

Image 1090.

Image 1285.

L to R: Control, 10 ppm Topflor dip for 5, 10, or 30 minutes. Left panel: near first flower; right panel: postharvest.

Image 1092.Image 1286.L to R: Control, 25 ppm Topflor dip for 5, 10, or 30 minutes. Left panel: near first flower;right panel: postharvest.

Image 1089.Image 1284.L to R: Control, 10 ppm Topflor dips for 5, 10, or 30 min; 25 ppm Topflor dips for 5, 10, or 30 minutes. Left panel: near first flower; right panel: postharvest.

2010 'Exception' 16 cold weeks