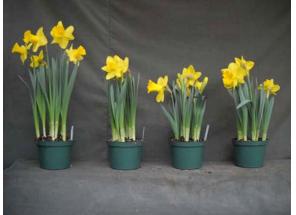

## 2010 'Exception' 17 cold weeks

Image 0517.Image 0609.L to R: Control, 10 ppm Topflor dip for 5, 10, or 30 minutes. Left panel: near first flower;right panel: postharvest.

Image 0518.

Image 0610.

L to R: Control, 25 ppm Topflor dip for 5, 10, or 30 minutes. Left panel: near first flower; **right panel: postharvest**.