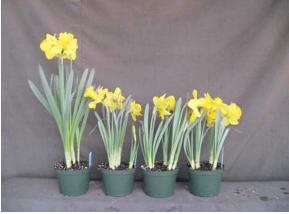

## 2010 'Exception' 17 cold weeks

Image 0517.Image 0609.L to R: Control, 10 ppm Topflor dip for 5, 10, or 30 minutes. Left panel: near first flower;right panel: postharvest.

Image 0518.

Image 0610.

L to R: Control, 25 ppm Topflor dip for 5, 10, or 30 minutes. Left panel: near first flower; **right panel: postharvest**.

Image 0516.Image 0608.L to R: Control, 10 ppm Topflor dips for 5, 10, or 30 min; 25 ppm Topflor dips for 5, 10, or 30 minutes. Left panel: near first flower; right panel: postharvest.