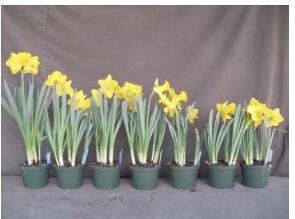

Image 0222.Image 0295.L to R: Control, 10 ppm Topflor dip for 5, 10, or 30 minutes. Left panel: near first flower;right panel: postharvest.

Image 0224.

mage 0296

L to R: Control, 25 ppm Topflor dip for 5, 10, or 30 minutes. Left panel: near first flower; **right panel: postharvest**.