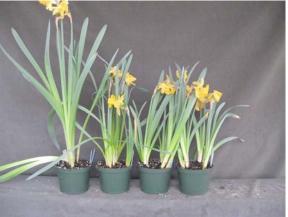

Image 0222.Image 0295.L to R: Control, 10 ppm Topflor dip for 5, 10, or 30 minutes. Left panel: near first flower;right panel: postharvest.

Image 0224.

mage 0296

L to R: Control, 25 ppm Topflor dip for 5, 10, or 30 minutes. Left panel: near first flower; **right panel: postharvest**.