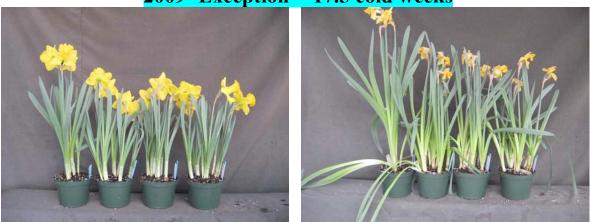

Image 1640.

Image 1812.

L to R: Control, 10 ppm Topflor dip for 5, 10, or 30 minutes. Left panel: near first flower; right panel: postharvest.

Image 1641. Image 1813. L to R: Control, 25 ppm Topflor dip for 5, 10, or 30 minutes. Left panel: near first flower; right panel: postharvest.

Image 1639. L to R: Control, 10 ppm Topflor dips for 5, 10, or 30 min; 25 ppm Topflor dips for 5, 10, or 30 minutes. Left panel: near first flower; right panel: postharvest.

Image 1811.