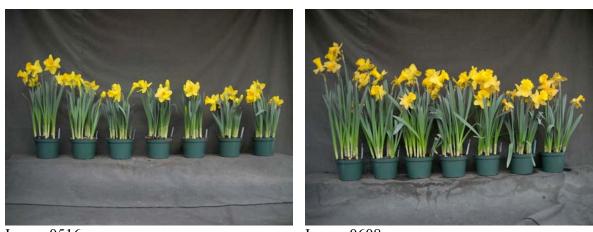

Image 0516.Image 0608.L to R: Control, 10 ppm Topflor dips for 5, 10, or 30 min; 25 ppm Topflor dips for 5, 10, or 30 minutes. Left panel: near first flower; right panel: postharvest.