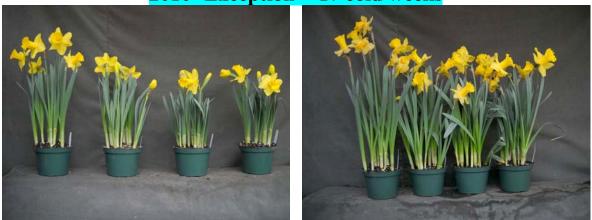

Image 0220.Image 0294.L to R: Control, 10 ppm Topflor dips for 5, 10, or 30 min; 25 ppm Topflor dips for 5, 10,or 30 minutes. Left panel: near first flower; right panel: postharvest.

2009 'Exception' 17.5 cold weeks