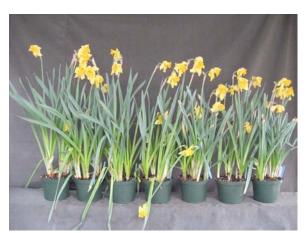

Image 0993.

Image 1260.

L to R: Control, 10 ppm Topflor dips for 5, 10, or 30 min; 25 ppm Topflor dips for 5, 10, or 30 minutes. Left panel: near first flower; **right panel: postharvest**.