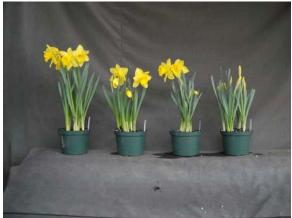

2009 'Carlton' 16 cold weeks

Image 0997. Image 1261.

L to R: Control, 10 ppm Topflor dip for 5, 10, or 30 minutes. Left panel: near first flower; **right panel: postharvest**.

Image 0998.

Image 1262.

L to R: Control, 25 ppm Topflor dip for 5, 10, or 30 minutes. Left panel: near first flower; **right panel: postharvest**.