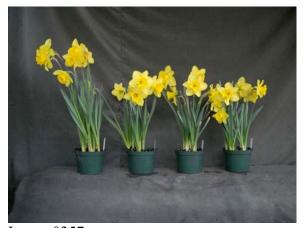

2009 'Carlton' 16 cold weeks

Image 0997. Image 1261.

L to R: Control, 10 ppm Topflor dip for 5, 10, or 30 minutes. Left panel: near first flower; **right panel: postharvest**.

Image 0998.

Image 1262.

L to R: Control, 25 ppm Topflor dip for 5, 10, or 30 minutes. Left panel: near first flower; **right panel: postharvest**.