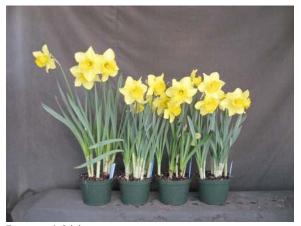

Image 0993.

Image 1260.

L to R: Control, 10 ppm Topflor dips for 5, 10, or 30 min; 25 ppm Topflor dips for 5, 10, or 30 minutes. Left panel: near first flower; **right panel: postharvest**.