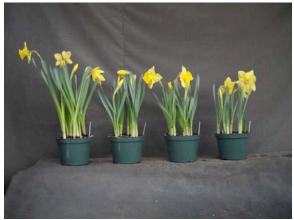

2009 'Carlton' 16 cold weeks

Image 0997. Image 1261.

L to R: Control, 10 ppm Topflor dip for 5, 10, or 30 minutes. Left panel: near first flower; **right panel: postharvest**.

Image 0998.

Image 1262.

L to R: Control, 25 ppm Topflor dip for 5, 10, or 30 minutes. Left panel: near first flower; **right panel: postharvest**.