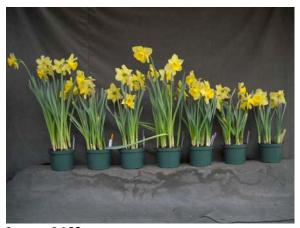

Image 0993.

Image 1260.

L to R: Control, 10 ppm Topflor dips for 5, 10, or 30 min; 25 ppm Topflor dips for 5, 10, or 30 minutes. Left panel: near first flower; **right panel: postharvest**.