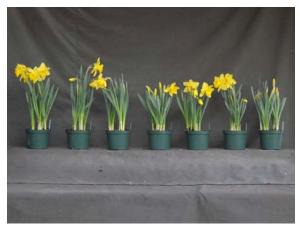

Image 0993.

Image 1260.

L to R: Control, 10 ppm Topflor dips for 5, 10, or 30 min; 25 ppm Topflor dips for 5, 10, or 30 minutes. Left panel: near first flower; **right panel: postharvest**.