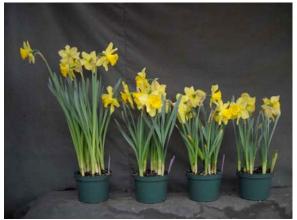

2009 'Carlton' 16 cold weeks

Image 0997. Image 1261.

L to R: Control, 10 ppm Topflor dip for 5, 10, or 30 minutes. Left panel: near first flower; **right panel: postharvest**.

Image 0998.

Image 1262.

L to R: Control, 25 ppm Topflor dip for 5, 10, or 30 minutes. Left panel: near first flower; **right panel: postharvest**.