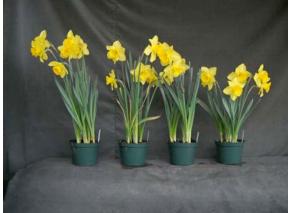

Image 0993.

Image 1260.

L to R: Control, 10 ppm Topflor dips for 5, 10, or 30 min; 25 ppm Topflor dips for 5, 10, or 30 minutes. Left panel: near first flower; **right panel: postharvest**.