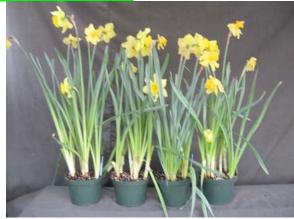

2009 'Carlton' 16 cold weeks

Image 0997. Image 1261.

L to R: Control, 10 ppm Topflor dip for 5, 10, or 30 minutes. Left panel: near first flower; **right panel: postharvest**.

Image 0998.

Image 1262.

L to R: Control, 25 ppm Topflor dip for 5, 10, or 30 minutes. Left panel: near first flower; **right panel: postharvest**.