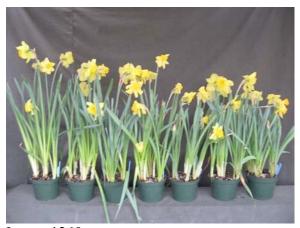

2009 'Carlton' 16 cold weeks

Image 0997. Image 1261.

L to R: Control, 10 ppm Topflor dip for 5, 10, or 30 minutes. Left panel: near first flower; **right panel: postharvest**.

Image 0998.

Image 1262.

L to R: Control, 25 ppm Topflor dip for 5, 10, or 30 minutes. Left panel: near first flower; **right panel: postharvest**.