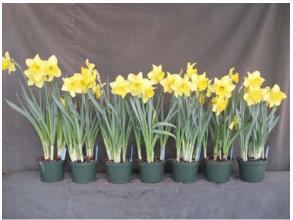

2009 'Carlton' 16 cold weeks

Image 0997. Image 1261.

L to R: Control, 10 ppm Topflor dip for 5, 10, or 30 minutes. Left panel: near first flower; **right panel: postharvest**.

Image 0998.

Image 1262.

L to R: Control, 25 ppm Topflor dip for 5, 10, or 30 minutes. Left panel: near first flower; **right panel: postharvest**.