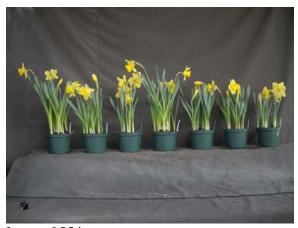

Image 0993.

Image 1260.

L to R: Control, 10 ppm Topflor dips for 5, 10, or 30 min; 25 ppm Topflor dips for 5, 10, or 30 minutes. Left panel: near first flower; **right panel: postharvest**.