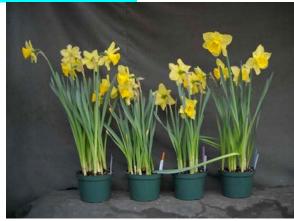

Image 0260.

Image 0355.

L to R: Control, 10 ppm Topflor dips for 5, 10, or 30 min; 25 ppm Topflor dips for 5, 10, or 30 minutes. Left panel: near first flower; **right panel: postharvest**.