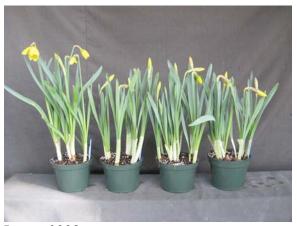

Image 0993.

Image 1260.

L to R: Control, 10 ppm Topflor dips for 5, 10, or 30 min; 25 ppm Topflor dips for 5, 10, or 30 minutes. Left panel: near first flower; **right panel: postharvest**.