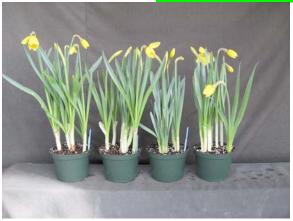

2009 'Carlton' 16 cold weeks

Image 0997. Image 1261.

L to R: Control, 10 ppm Topflor dip for 5, 10, or 30 minutes. Left panel: near first flower; **right panel: postharvest**.

Image 0998.

Image 1262.

L to R: Control, 25 ppm Topflor dip for 5, 10, or 30 minutes. Left panel: near first flower; **right panel: postharvest**.