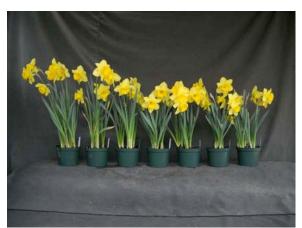

Image 0993.

Image 1260.

L to R: Control, 10 ppm Topflor dips for 5, 10, or 30 min; 25 ppm Topflor dips for 5, 10, or 30 minutes. Left panel: near first flower; **right panel: postharvest**.