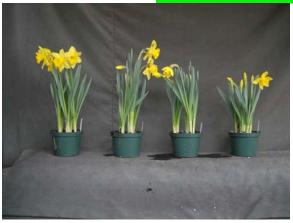

Image 0993.

Image 1260.

L to R: Control, 10 ppm Topflor dips for 5, 10, or 30 min; 25 ppm Topflor dips for 5, 10, or 30 minutes. Left panel: near first flower; **right panel: postharvest**.