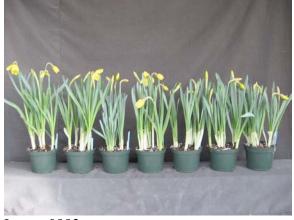

2009 'Carlton' 16 cold weeks

Image 0997. Image 1261.

L to R: Control, 10 ppm Topflor dip for 5, 10, or 30 minutes. Left panel: near first flower; **right panel: postharvest**.

Image 0998.

Image 1262.

L to R: Control, 25 ppm Topflor dip for 5, 10, or 30 minutes. Left panel: near first flower; **right panel: postharvest**.