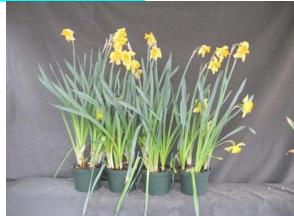

2009 'Carlton' 16 cold weeks

Image 0997. Image 1261.

L to R: Control, 10 ppm Topflor dip for 5, 10, or 30 minutes. Left panel: near first flower; **right panel: postharvest**.

Image 0998.

Image 1262.

L to R: Control, 25 ppm Topflor dip for 5, 10, or 30 minutes. Left panel: near first flower; **right panel: postharvest**.