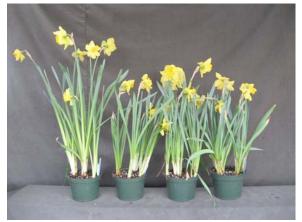

## 2010 'Carlton' 16 cold weeks

Image 0261. Image 0356.

L to R: Control, 10 ppm Topflor dip for 5, 10, or 30 minutes. Left panel: near first flower; **right panel: postharvest**.

Image 0262.

Image 0357.

L to R: Control, 25 ppm Topflor dip for 5, 10, or 30 minutes. Left panel: near first flower; **right panel: postharvest**.