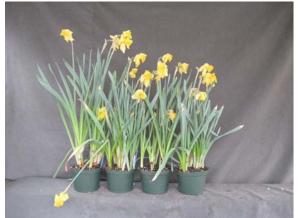

## 2010 'Carlton' 16 cold weeks

Image 0261. Image 0356.

L to R: Control, 10 ppm Topflor dip for 5, 10, or 30 minutes. Left panel: near first flower; **right panel: postharvest**.

Image 0262.

Image 0357.

L to R: Control, 25 ppm Topflor dip for 5, 10, or 30 minutes. Left panel: near first flower; **right panel: postharvest**.