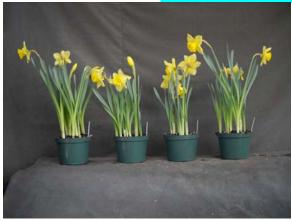

## 2010 'Carlton' 16 cold weeks

Image 0261. Image 0356.

L to R: Control, 10 ppm Topflor dip for 5, 10, or 30 minutes. Left panel: near first flower; **right panel: postharvest**.

Image 0262.

Image 0357.

L to R: Control, 25 ppm Topflor dip for 5, 10, or 30 minutes. Left panel: near first flower; **right panel: postharvest**.