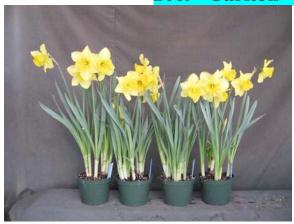

2009 'Carlton' 16 cold weeks

Image 0997. Image 1261.

L to R: Control, 10 ppm Topflor dip for 5, 10, or 30 minutes. Left panel: near first flower; **right panel: postharvest**.

Image 0998.

Image 1262.

L to R: Control, 25 ppm Topflor dip for 5, 10, or 30 minutes. Left panel: near first flower; **right panel: postharvest**.