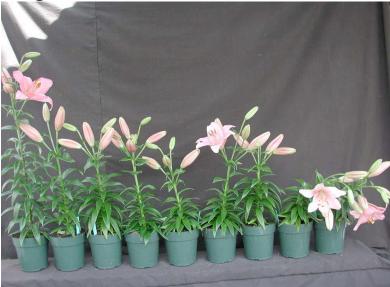

## Algarve 14/16 2005

Effect of pre-plant bulb dips on size 14/16 'Algarve' hybrid lily. Treatments are (L to R): Control, Piccolo at 50, 100, 200, or 300 ppm and Sumagic at 2.5, 5, 7.5 or 10 ppm, given as a 1 minute dip. Image 0054.