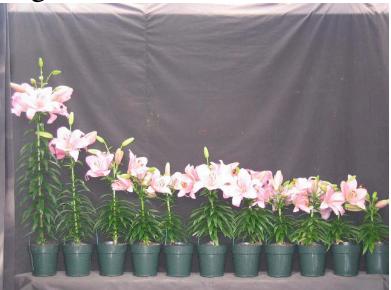

## Algarve 14/16 2004

Effect of pre-plant bulb dips on size 14/16 'Algarve' asiatic hybrid lily. 2004. Treatments are (L to R): Control, Bonzi at 50, 100, 200, or 300 ppm, Sumagic at 2.5, 5, 7.5 or 10 ppm, and TopFlor at 10 or 50 ppm, given as a 1 minute dip. Image 0573.