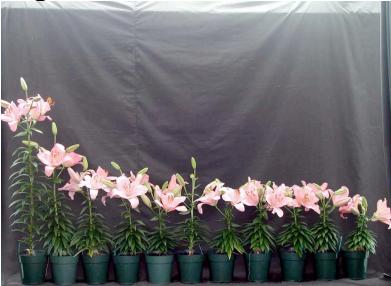

## Algarve 14/16 2003

Effect of pre-plant bulb dips on size14/16 'Algarve' LA-hybrid lily. Treatments are (L to R): Control, Bonzi at 50, 100, 200, or 300 ppm, Sumagic at 2.5, 5, 7.5 or 10 ppm, and TopFlor at 10 or 50 ppm, given as a 1 minute dip. Image 6407.