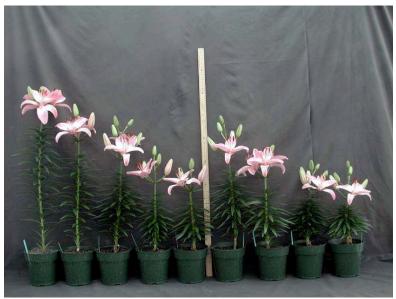

## Vermeer 12/14 2002

Effect of pre-plant bulb dips on size 12/14 'Vermeer' Asiatic hybrid lily. Treatments are (L to R): Control, Bonzi at 50, 100, 200, or 300 ppm, and Sumagic at 2.5, 5, 7.5 or 10 ppm given as a 10 minute dip. Image 0887.