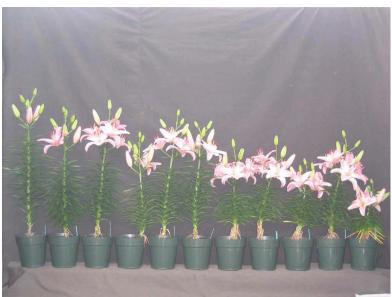

## Vermeer 14/16 2004

Effect of pre-plant bulb dips on size 14/16 'Vermeer' asiatic hybrid lily. 2004. Treatments are (L to R): Control, Bonzi at 50, 100, 200, or 300 ppm, Sumagic at 2.5, 5, 7.5 or 10 ppm, and TopFlor at 10 or 50 ppm, given as a 1 minute dip. Image 0523.