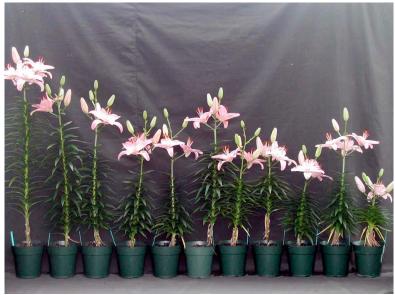

## Vermeer 14/16 2003

Effect of pre-plant bulb dips on size14/16 'Vermeer' Asiatic hybrid lily. Treatments are (L to R): Control, Bonzi at 50, 100, 200, or 300 ppm, Sumagic at 2.5, 5, 7.5 or 10 ppm, and TopFlor at 10 or 50 ppm, given as a 1 minute dip. Image 6394.