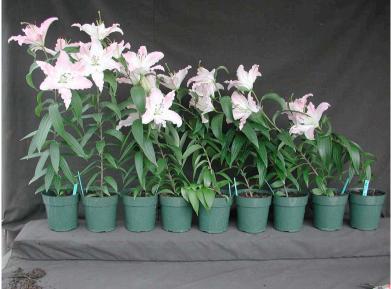

## Tiara 14/16 2005

Effect of pre-plant bulb dips on size 14/16 'Tiara' hybrid lily. Treatments are (L to R): Control, Piccolo at 50, 100, 200, or 300 ppm and Sumagic at 2.5, 5, 7.5 or 10 ppm, given as a 1 minute dip. Image 0267.