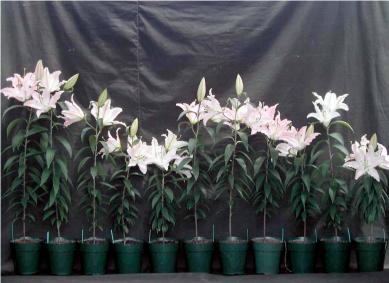

## Tiara 14/16 2003

Effect of pre-plant bulb dips on size14/16'Tiara' oriental lily. Treatments are (L to R): Control, Bonzi at 50, 100, 200, or 300 ppm, Sumagic at 2.5, 5, 7.5 or 10 ppm, and TopFlor at 10 or 50 ppm, given as a 1 minute dip. Image 6607.