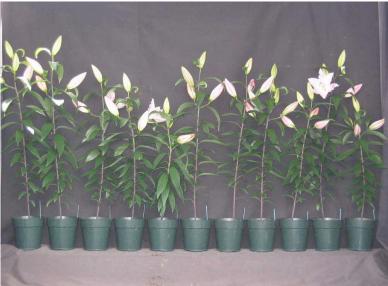

## Tiara 16/18 2004

Effect of pre-plant bulb dips on size 16/18 'Tiara' oriental hybrid lily. 2004. Treatments are (L to R): Control, Bonzi at 50, 100, 200, or 300 ppm, Sumagic at 2.5, 5, 7.5 or 10 ppm, and TopFlor at 10 or 50 ppm, given as a 1 minute dip. Image 0653.