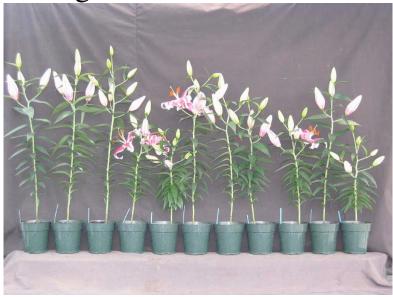

## Starfighter 14/16 2004

Effect of pre-plant bulb dips on size 14/16 'Starfighter' oriental hybrid lily. 2004. Treatments are (L to R): Control, Bonzi at 50, 100, 200, or 300 ppm, Sumagic at 2.5, 5, 7.5 or 10 ppm, and TopFlor at 10 or 50 ppm, given as a 1 minute dip. Image 0857.