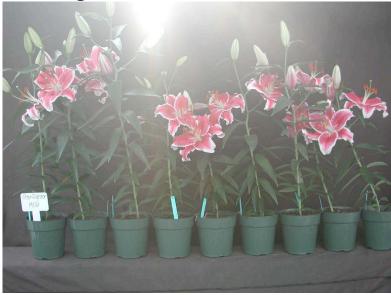

## Starfighter 14/16 2005

Effect of pre-plant bulb dips on size 14/16 'Starfighter' hybrid lily. Treatments are (L to R): Control, Piccolo at 50, 100, 200, or 300 ppm and Sumagic at 2.5, 5, 7.5 or 10 ppm, given as a 1 minute dip. Image 0570.