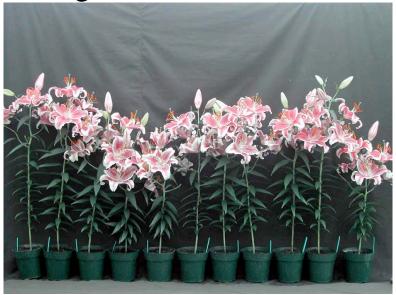

## Starfighter 14/16 2003

Effect of pre-plant bulb dips on size14/16'Starfighter' oriental hybrid lily. Treatments are (L to R): Control, Bonzi at 50, 100, 200, or 300 ppm, Sumagic at 2.5, 5, 7.5 or 10 ppm, and TopFlor at 10 or 50 ppm, given as a 1 minute dip. Image 6704.