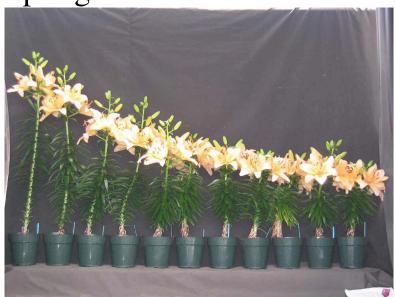

Springfield 16/18 2004

Effect of pre-plant bulb dips on size 16/18 'Springfield' asiatic hybrid lily. 2004. Treatments are (L to R): Control, Bonzi at 50, 100, 200, or 300 ppm, Sumagic at 2.5, 5, 7.5 or 10 ppm, and TopFlor at 10 or 50 ppm, given as a 1 minute dip. Image 0581.