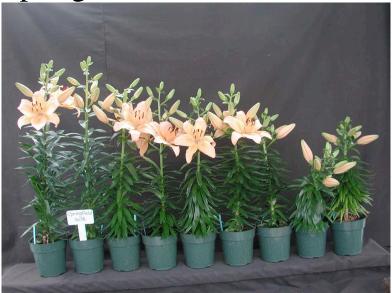

Springfield 16/18 2005

Effect of pre-plant bulb dips on size 16/18 'Springfield' hybrid lily. Treatments are (L to R): Control, Piccolo at 50, 100, 200, or 300 ppm and Sumagic at 2.5, 5, 7.5 or 10 ppm, given as a 1 minute dip. Image 0045.