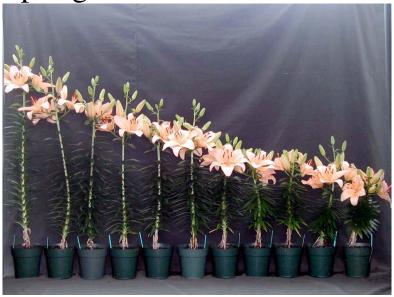

Springfield 16/18 2003

Effect of pre-plant bulb dips on size16/18'Springfield' Asiatic hybrid lily. Treatments are (L to R): Control, Bonzi at 50, 100, 200, or 300 ppm, Sumagic at 2.5, 5, 7.5 or 10 ppm, and TopFlor at 10 or 50 ppm, given as a 1 minute dip. Image 6382.