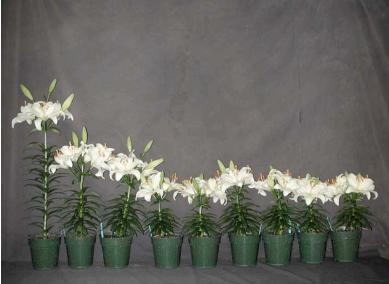

## Royal Fantasy 14/16 2002

Effect of pre-plant bulb dips on size 14/16 'Royal Fantasy' LA-hybrid lily. Treatments are (L to R): Control, Bonzi at 50, 100, 200, or 300 ppm, and Sumagic at 2.5, 5, 7.5 or 10 ppm given as a 10 minute dip. Image 1003.