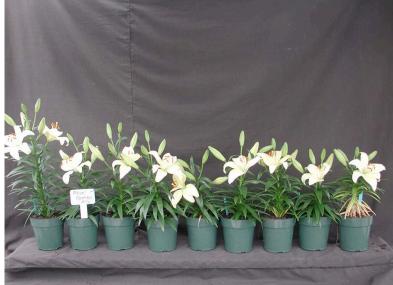

## Royal Fantasy 14/16 2005

Effect of pre-plant bulb dips on size 14/16 'Royal Fantasy' hybrid lily. Treatments are (L to R): Control, Piccolo at 50, 100, 200, or 300 ppm and Sumagic at 2.5, 5, 7.5 or 10 ppm, given as a 1 minute dip. Image 0031.