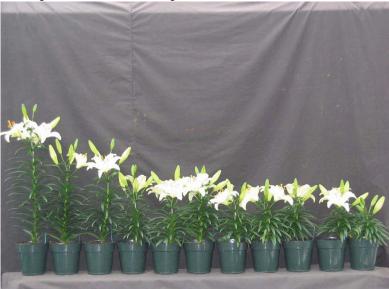

## Royal Fantasy 14/16 2004

Effect of pre-plant bulb dips on size 14/16 'Royal Fantasy' LA-hybrid lily. 2004. Treatments are (L to R): Control, Bonzi at 50, 100, 200, or 300 ppm, Sumagic at 2.5, 5, 7.5 or 10 ppm, and TopFlor at 10 or 50 ppm, given as a 1 minute dip. Image 0611.