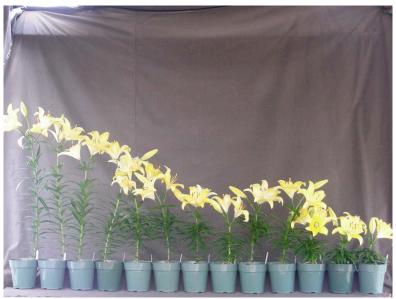

## Gironde 10/12 2007

Effect of pre-plant bulb dips on size 10/12 'Gironde' hybrid lily. Treatments are (L to R): Control, Piccolo at 50, 100, 200, or 300 ppm, Sumagic at 2.5, 5, 7.5 or 10 ppm and Topflor at 5, 10, 20, or 30 ppm given as a 1 minute dip. Image 5116.