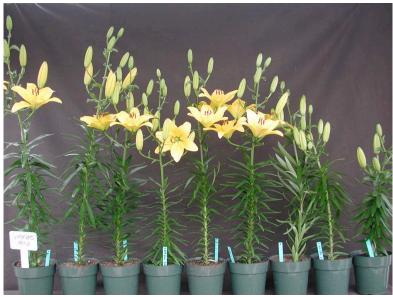

## Gironde 14/16 2005

Effect of pre-plant bulb dips on size 14/16 'Gironde' hybrid lily. Treatments are (L to R): Control, Piccolo at 50, 100, 200, or 300 ppm and Sumagic at 2.5, 5, 7.5 or 10 ppm, given as a 1 minute dip. Image 0065.