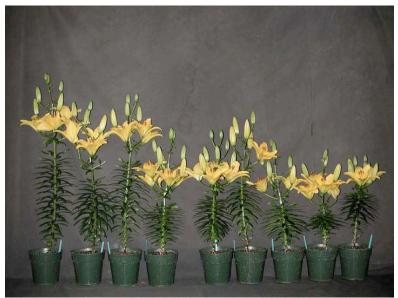

## Gironde 14/16 2002

Effect of pre-plant bulb dips on size 14/16 'Gironde' Asiatic hybrid lily. Treatments are (L to R): Control, Bonzi at 50, 100, 200, or 300 ppm, and Sumagic at 2.5, 5, 7.5 or 10 ppm given as a 10 minute dip. Image 1012.