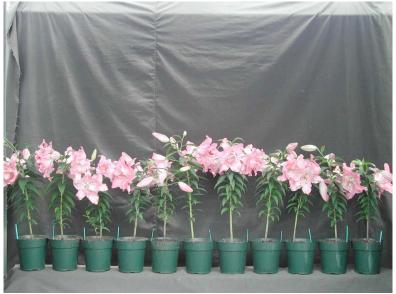

## Farolito 16/18 2004

Effect of pre-plant bulb dips on size 16/18 'Farolito' oriental hybrid lily. 2004. Treatments are (L to R): Control, Bonzi at 50, 100, 200, or 300 ppm, Sumagic at 2.5, 5, 7.5 or 10 ppm, and TopFlor at 10 or 50 ppm, given as a 1 minute dip. Image 1710.