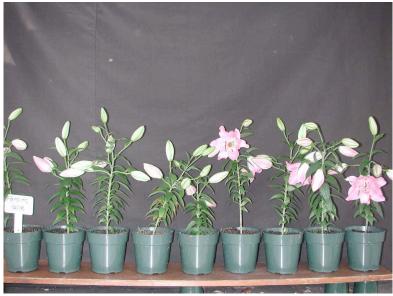

## Farolito 16/18 2005

Effect of pre-plant bulb dips on size 16/16 'Farolito'; hybrid lily. Treatments are (L to R): Control, Piccolo at 50, 100, 200, or 300 ppm and Sumagic at 2.5, 5, 7.5 or 10 ppm, given as a 1 minute dip. Image 0007.