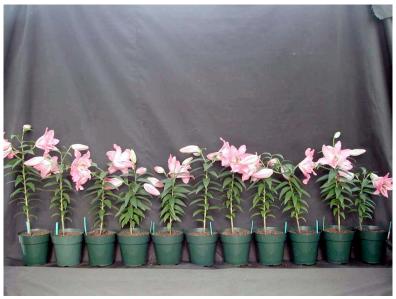

## Farolito 12/14 2003

Effect of pre-plant bulb dips on size12/16'Farolito' oriental hybrid lily. Treatments are (L to R): Control, Bonzi at 50, 100, 200, or 300 ppm, Sumagic at 2.5, 5, 7.5 or 10 ppm, and TopFlor at 10 or 50 ppm, given as a 1 minute dip. Image 6293.