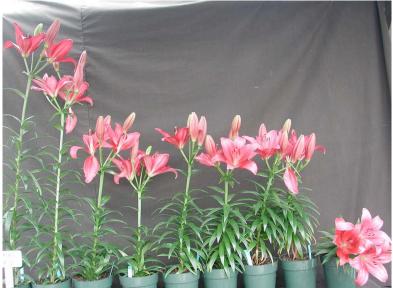

#### Fangio 14/16 2004

Effect of pre-plant bulb dips on size 14/16 'Fangio' LA-hybrid lily. 2004. Treatments are (L to R): Control, Bonzi at 50, 100, 200, or 300 ppm, Sumagic at 2.5, 5, 7.5 or 10 ppm, and TopFlor at 10 or 50 ppm, given as a 1 minute dip. Image 0517.