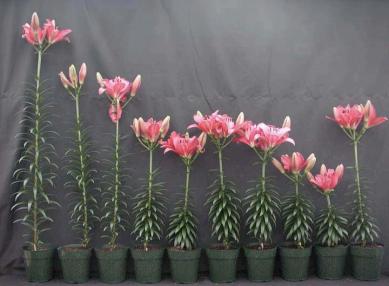

## Fangio 14/16 2001

**Fangio (12/14) appearance at flowering.** Left to right: Control, 50, 100, 200, 300 ppm Bonzi dip, 2.5, 5, 7.5, 10 ppm Sumagic dip, 33 ppm A-Rest dip. All dips were for 1 minute. Image 0112.