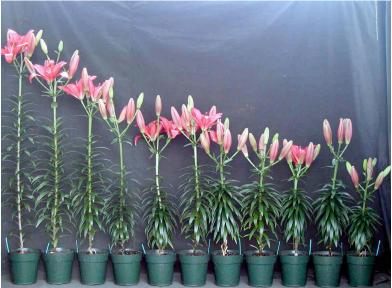

### Fangio 14/16 2003

Effect of pre-plant bulb dips on size14/16'Fangio' LA-hybrid lily. Treatments are (L to R): Control, Bonzi at 50, 100, 200, or 300 ppm, Sumagic at 2.5, 5, 7.5 or 10 ppm, and TopFlor at 10 or 50 ppm, given as a 1 minute dip. Image 6345.