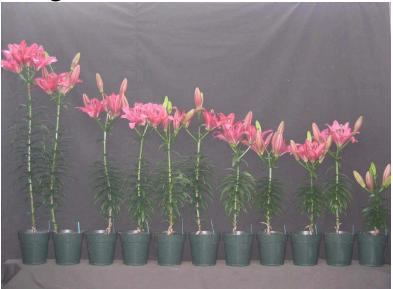

#### Fangio 14/16 2004

Effect of pre-plant bulb dips on size 14/16 'Fangio' LA-hybrid lily. 2004. Treatments are (L to R): Control, Bonzi at 50, 100, 200, or 300 ppm, Sumagic at 2.5, 5, 7.5 or 10 ppm, and TopFlor at 10 or 50 ppm, given as a 1 minute dip. Image 0517.