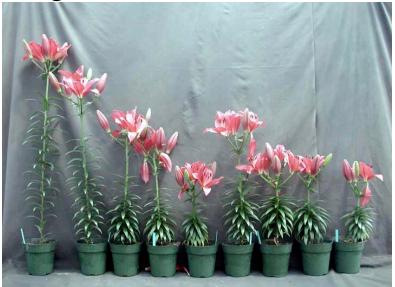

## Fangio 14/16 2002

Effect of pre-plant bulb dips on size 14/16 'Fangio' LA-hybrid lily. Treatments are (L to R): Control, Bonzi at 50, 100, 200, or 300 ppm, and Sumagic at 2.5, 5, 7.5 or 10 ppm given as a 10 minute dip. Image 0910.