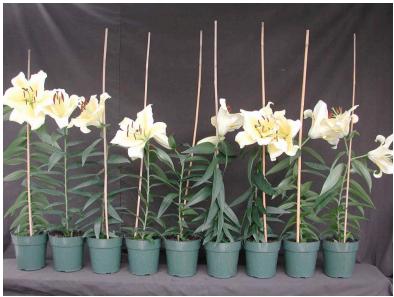

## Conca 'd Or 14/16 2005

Effect of pre-plant bulb dips on size 14/16 'Conca 'd Or' hybrid lily. Treatments are (L to R): Control, Piccolo at 50, 100, 200, or 300 ppm and Sumagic at 2.5, 5, 7.5 or 10 ppm, given as a 1 minute dip. Image 0276.