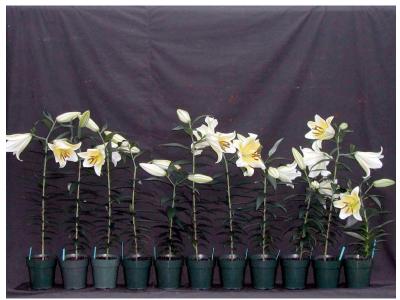

## Conca d' Or 16/18 2003

Effect of pre-plant bulb dips on size16/18'Conca 'd Or' oriental hybrid lily. Treatments are (L to R): Control, Bonzi at 50, 100, 200, or 300 ppm, Sumagic at 2.5, 5, 7.5 or 10 ppm, and TopFlor at 10 or 50 ppm, given as a 1 minute dip. Image 6625.