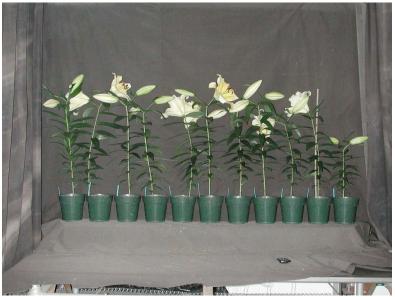

## Conca 'd Or 14/16 2004

Effect of pre-plant bulb dips on size 14/16 'Conca 'd Or' oriental-trumpet lily. 2004. Treatments are (L to R): Control, Bonzi at 50, 100, 200, or 300 ppm, Sumagic at 2.5, 5, 7.5 or 10 ppm, and TopFlor at 10 or 50 ppm, given as a 1 minute dip. Image 8544.