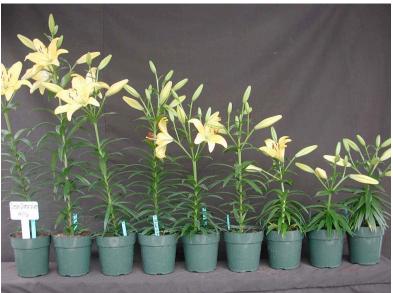

# Ceb. Dazzle 10/12 2007

Effect of pre-plant bulb dips on size 10/12 'Ceb. Dazzle' hybrid lily. Treatments are (L to R): Control, Piccolo at 50, 100, 200, or 300 ppm, Sumagic at 2.5, 5, 7.5 or 10 ppm and Topflor at 5, 10, 20, or 30 ppm given as a 1 minute dip. Image 5096.