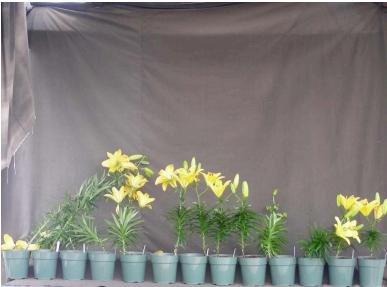

# Ceb. Dazzle 10/12 2007

Effect of pre-plant bulb dips on size 10/12 'Ceb. Dazzle' hybrid lily. Treatments are (L to R): Control, Piccolo at 50, 100, 200, or 300 ppm, Sumagic at 2.5, 5, 7.5 or 10 ppm and Topflor at 5, 10, 20, or 30 ppm given as a 1 minute dip. Image 5096.