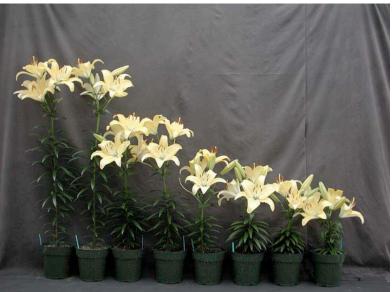

### Ceb. Dazzle 12/14 2002

Effect of pre-plant bulb dips on size 12/14 'Ceb. Dazzle' Asiatic hybrid lily. Treatments are (L to R): Control, Bonzi at 50, 100 or 200 ppm, and Sumagic at 2.5, 5 or 7.5 ppm given as a 10 minute dip. Image 1362.