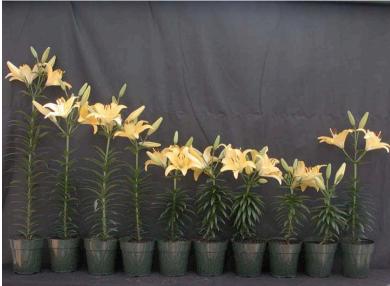

# Ceb. Dazzle 12/14 2001

**Ceb. Dazzle (12/14) appearance at flowering.** Left to right: Control, 50, 100, 200, 300 ppm Bonzi dip, 2.5, 5, 7.5, 10 ppm Sumagic dip, 33 ppm A-Rest dip. All dips were for 1 minute. Image 0106.