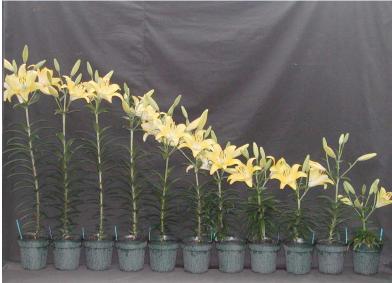

# Cebeco Dazzle 14/16 2003

Effect of pre-plant bulb dips on size14/16 'Ceb. Dazzzle' LA-hybrid lily. Treatments are (L to R): Control, Bonzi at 50, 100, 200, or 300 ppm, Sumagic at 2.5, 5, 7.5 or 10 ppm, and TopFlor at 10 or 50 ppm, given as a 1 minute dip. Image 6533.