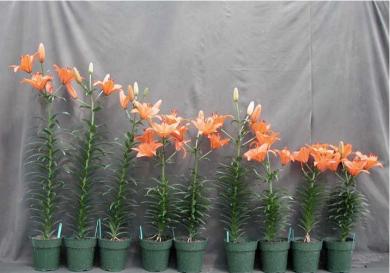

## Castello 12/14 2002

Effect of pre-plant bulb dips on size 12/14 'Castello' Asiatic hybrid lily. Treatments are (L to R): Control, Bonzi at 50, 100, 200, or 300 ppm, and Sumagic at 2.5, 5, 7.5 or 10 ppm given as a 10 minute dip. Image 1350.