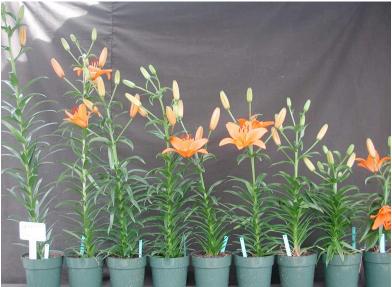

## Castello 14/16 2005

Effect of pre-plant bulb dips on size 14/16 'Castello' hybrid lily. Treatments are (L to R): Control, Piccolo at 50, 100, 200, or 300 ppm and Sumagic at 2.5, 5, 7.5 or 10 ppm, given as a 1 minute dip. Image 0062.