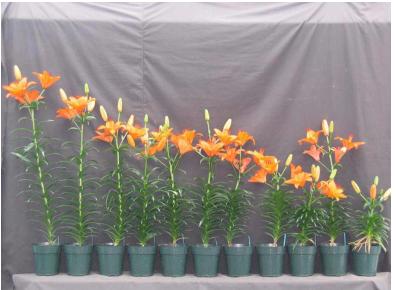

## Castello 12/14 2004

Effect of pre-plant bulb dips on size 12/14 'Castello' asiatic hybrid lily. 2004. Treatments are (L to R): Control, Bonzi at 50, 100, 200, or 300 ppm, Sumagic at 2.5, 5, 7.5 or 10 ppm, and TopFlor at 10 or 50 ppm, given as a 1 minute dip. Image 0636.