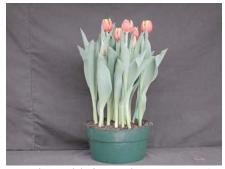

## Rambo Fresh Cut Tulips 2005

N/A 14 wks cold; in grnhse 3 Jan. (n/a)

N/A 19 wks cold; in grnhse 7 Mar. (n/a)

N/A 15 wks cold; in grnhse 17 Jan. (n/a)

21 wks cold; in grnhse 21 Mar. (0063

16 wks cold; in grnhse 31 Jan. (9552)

23 wks cold; in grnhse 4 Apr. (0129)

N/A

17 wks cold; in grnhse 21 Feb (n/a)

Effect of cold-weeks on overall appearance of 'Rambo' cut tulips. Bulbs were held at 17C until planting. Cold weeks vary between panels from 14-23 weeks. 15 bulbs were planted into 12" (30 cm) container with MetroMix 360. Experiment 2005-T2.