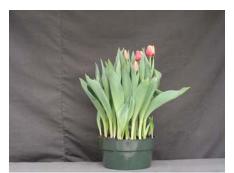

## Rambo Fresh Cut Tulips 2006

N/A 13.5 wks cold; in grnhse 2 Jan. (xxx)

19 wks cold; in grnhse 6 Mar. (2145)

15 wks cold; in grnhse 16 Jan. (0540)

21 wks cold; in grnhse 20 Mar. (2404)

16 wks cold; in grnhse 30 Jan. (1045)

23 wks cold; in grnhse 3 Apr. (2892)

17 wks cold; in grnhse 20 Feb (1914)

Effect of cold-weeks on overall appearance of 'Rambo' cut tulips. Bulbs were held at 17C until planting. Cold weeks vary between panels from 13.5-23 weeks. 15 bulbs were planted into 10" (30 cm) container with MetroMix 360. Experiment 2006-T2.