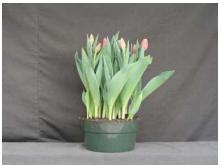

## Rambo Fresh Cut Tulips 2005

N/A 14 wks cold; in grnhse 3 Jan. (n/a)

N/A 19 wks cold; in grnhse 7 Mar. (n/a)

N/A 15 wks cold; in grnhse 17 Jan. (n/a)

21 wks cold; in grnhse 21 Mar. (0063

16 wks cold; in grnhse 31 Jan. (9552)

23 wks cold; in grnhse 4 Apr. (0129)

N/A

17 wks cold; in grnhse 21 Feb (n/a)

Effect of cold-weeks on overall appearance of 'Rambo' cut tulips. Bulbs were held at 17C until planting. Cold weeks vary between panels from 14-23 weeks. 15 bulbs were planted into 12" (30 cm) container with MetroMix 360. Experiment 2005-T2.