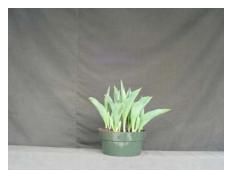

## Rambo Fresh Cut Tulips 2005

N/A 14 wks cold; in grnhse 3 Jan. (n/a)

N/A 19 wks cold; in grnhse 7 Mar. (n/a)

N/A 15 wks cold; in grnhse 17 Jan. (n/a)

21 wks cold; in grnhse 21 Mar. (0063

16 wks cold; in grnhse 31 Jan. (9552)

23 wks cold; in grnhse 4 Apr. (0129)

N/A

17 wks cold; in grnhse 21 Feb (n/a)

Effect of cold-weeks on overall appearance of 'Rambo' cut tulips. Bulbs were held at 17C until planting. Cold weeks vary between panels from 14-23 weeks. 15 bulbs were planted into 12" (30 cm) container with MetroMix 360. Experiment 2005-T2.