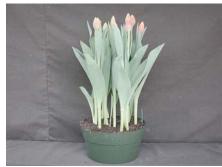

## Rambo Fresh Cut Tulips 2005

N/A 14 wks cold; in grnhse 3 Jan. (n/a)

N/A 19 wks cold; in grnhse 7 Mar. (n/a)

N/A 15 wks cold; in grnhse 17 Jan. (n/a)

21 wks cold; in grnhse 21 Mar. (0063

16 wks cold; in grnhse 31 Jan. (9552)

23 wks cold; in grnhse 4 Apr. (0129)

N/A

17 wks cold; in grnhse 21 Feb (n/a)

Effect of cold-weeks on overall appearance of 'Rambo' cut tulips. Bulbs were held at 17C until planting. Cold weeks vary between panels from 14-23 weeks. 15 bulbs were planted into 12" (30 cm) container with MetroMix 360. Experiment 2005-T2.