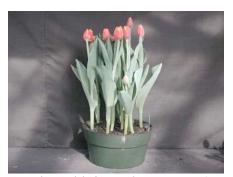

## Rambo Fresh Cut Tulips 2006

N/A 13.5 wks cold; in grnhse 2 Jan. (xxx)

19 wks cold; in grnhse 6 Mar. (2145)

15 wks cold; in grnhse 16 Jan. (0540)

21 wks cold; in grnhse 20 Mar. (2404)

16 wks cold; in grnhse 30 Jan. (1045)

23 wks cold; in grnhse 3 Apr. (2892)

17 wks cold; in grnhse 20 Feb (1914)

Effect of cold-weeks on overall appearance of 'Rambo' cut tulips. Bulbs were held at 17C until planting. Cold weeks vary between panels from 13.5-23 weeks. 15 bulbs were planted into 10" (30 cm) container with MetroMix 360. Experiment 2006-T2.