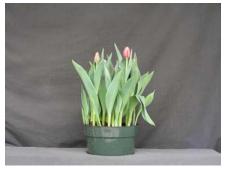

## Rambo Fresh Cut Tulips 2006

N/A 13.5 wks cold; in grnhse 2 Jan. (xxx)

19 wks cold; in grnhse 6 Mar. (2145)

15 wks cold; in grnhse 16 Jan. (0540)

21 wks cold; in grnhse 20 Mar. (2404)

16 wks cold; in grnhse 30 Jan. (1045)

23 wks cold; in grnhse 3 Apr. (2892)

17 wks cold; in grnhse 20 Feb (1914)

Effect of cold-weeks on overall appearance of 'Rambo' cut tulips. Bulbs were held at 17C until planting. Cold weeks vary between panels from 13.5-23 weeks. 15 bulbs were planted into 10" (30 cm) container with MetroMix 360. Experiment 2006-T2.