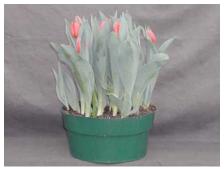

## Laura Fygi Fresh Cut Tulips 2003

14 wks cold; in grnhse 6 Jan. (3363)

19 wks cold; in grnhse 10 Mar. (3841)

15 wks cold; in grnhse 20 Jan. (3427)

20 wks cold; in grnhse 24 Mar. (4101)

16 wks cold; in grnhse 10 Feb. (3597)

22 wks cold; in grnhse 7 Apr. (4999)

17 wks cold; in grnhse 24 Feb. (3727)

Effect of cold-weeks on overall appearance of 'Laura Figi' cut tulips. Bulbs were held at 17C until planting. Cold weeks vary between panels from 14-22 weeks. 15 bulbs were planted into a 12" (30 cm) container with MetroMix 360. Experiment 2003-T2.