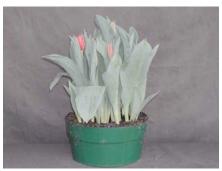

## Laura Fygi Fresh Cut Tulips 2005

N/A

14 wks cold; in grnhse 3 Jan. (n/a)

N/A

19 wks cold; in grnhse 7 Mar. (n/a)

N/A

15 wks cold; in grnhse 17 Jan. (n/a)

21 wks cold; in grnhse 21 Mar. (n/a)

N/A

16 wks cold; in grnhse 31 Jan. (n/a)

23 wks cold; in grnhse 4 Apr. (0214)

N/A

17 wks cold; in grnhse 21 Feb (n/a)

Effect of cold-weeks on overall appearance of 'Laura Figi' cut tulips. Bulbs were held at 17C until planting. Cold weeks vary between panels from 14-23 weeks. 15 bulbs were planted into 12" (30 cm) container with MetroMix 360. Experiment 2005-T2.