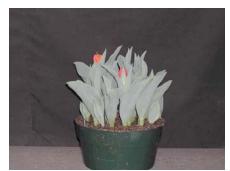

## Laura Fygi Fresh Cut Tulips 2003

14 wks cold; in grnhse 6 Jan. (3363)

19 wks cold; in grnhse 10 Mar. (3841)

15 wks cold; in grnhse 20 Jan. (3427)

20 wks cold; in grnhse 24 Mar. (4101)

16 wks cold; in grnhse 10 Feb. (3597)

22 wks cold; in grnhse 7 Apr. (4999)

17 wks cold; in grnhse 24 Feb. (3727)

Effect of cold-weeks on overall appearance of 'Laura Figi' cut tulips. Bulbs were held at 17C until planting. Cold weeks vary between panels from 14-22 weeks. 15 bulbs were planted into a 12" (30 cm) container with MetroMix 360. Experiment 2003-T2.