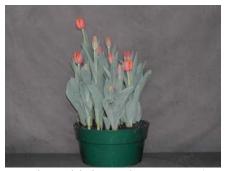

## Laura Figi Fresh Cut Tulips 2004

N/A 13 wks cold; in grnhse 22 Dec.

14 wks cold; in grnhse 5 Jan. (1441)

21 wks cold; in grnhse 15 Mar. (1124)

16 wks cold; in grnhse 19 Jan. (0117)

22 wks cold; in grnhse 5 Apr. (1463)

18 wks cold; in grnhse 9 Feb (0643)

Effect of cold-weeks on overall appearance of 'Laura Figi' cut tulips. Bulbs were held at 17C until planting. Cold weeks vary between panels from 13-22 weeks. 15 bulbs were planted into a 12" (30 cm) container with MetroMix 360. Experiment 2004-T2.