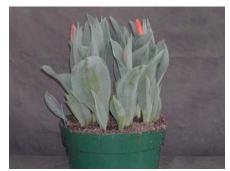

## Laura Fygi Fresh Cut Tulips 2003

14 wks cold; in grnhse 6 Jan. (3363)

19 wks cold; in grnhse 10 Mar. (3841)

15 wks cold; in grnhse 20 Jan. (3427)

20 wks cold; in grnhse 24 Mar. (4101)

16 wks cold; in grnhse 10 Feb. (3597)

22 wks cold; in grnhse 7 Apr. (4999)

17 wks cold; in grnhse 24 Feb. (3727)

Effect of cold-weeks on overall appearance of 'Laura Figi' cut tulips. Bulbs were held at 17C until planting. Cold weeks vary between panels from 14-22 weeks. 15 bulbs were planted into a 12" (30 cm) container with MetroMix 360. Experiment 2003-T2.