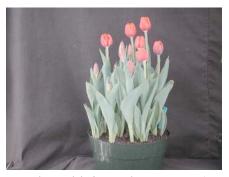

## Laura Figi Fresh Cut Tulips 2004

N/A 13 wks cold; in grnhse 22 Dec.

14 wks cold; in grnhse 5 Jan. (1441)

21 wks cold; in grnhse 15 Mar. (1124)

16 wks cold; in grnhse 19 Jan. (0117)

22 wks cold; in grnhse 5 Apr. (1463)

18 wks cold; in grnhse 9 Feb (0643)

Effect of cold-weeks on overall appearance of 'Laura Figi' cut tulips. Bulbs were held at 17C until planting. Cold weeks vary between panels from 13-22 weeks. 15 bulbs were planted into a 12" (30 cm) container with MetroMix 360. Experiment 2004-T2.