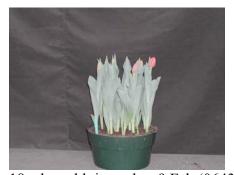

## Laura Figi Fresh Cut Tulips 2004

N/A 13 wks cold; in grnhse 22 Dec.

14 wks cold; in grnhse 5 Jan. (1441)

21 wks cold; in grnhse 15 Mar. (1124)

16 wks cold; in grnhse 19 Jan. (0117)

22 wks cold; in grnhse 5 Apr. (1463)

18 wks cold; in grnhse 9 Feb (0643)

Effect of cold-weeks on overall appearance of 'Laura Figi' cut tulips. Bulbs were held at 17C until planting. Cold weeks vary between panels from 13-22 weeks. 15 bulbs were planted into a 12" (30 cm) container with MetroMix 360. Experiment 2004-T2.