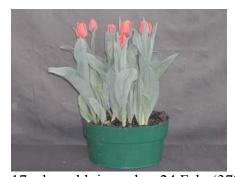

## Laura Fygi Fresh Cut Tulips 2005

N/A

14 wks cold; in grnhse 3 Jan. (n/a)

N/A

19 wks cold; in grnhse 7 Mar. (n/a)

N/A

15 wks cold; in grnhse 17 Jan. (n/a)

21 wks cold; in grnhse 21 Mar. (n/a)

N/A

16 wks cold; in grnhse 31 Jan. (n/a)

23 wks cold; in grnhse 4 Apr. (0214)

N/A

17 wks cold; in grnhse 21 Feb (n/a)

Effect of cold-weeks on overall appearance of 'Laura Figi' cut tulips. Bulbs were held at 17C until planting. Cold weeks vary between panels from 14-23 weeks. 15 bulbs were planted into 12" (30 cm) container with MetroMix 360. Experiment 2005-T2.