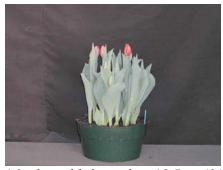

## Laura Figi Fresh Cut Tulips 2004

N/A 13 wks cold; in grnhse 22 Dec.

14 wks cold; in grnhse 5 Jan. (1441)

21 wks cold; in grnhse 15 Mar. (1124)

16 wks cold; in grnhse 19 Jan. (0117)

22 wks cold; in grnhse 5 Apr. (1463)

18 wks cold; in grnhse 9 Feb (0643)

Effect of cold-weeks on overall appearance of 'Laura Figi' cut tulips. Bulbs were held at 17C until planting. Cold weeks vary between panels from 13-22 weeks. 15 bulbs were planted into a 12" (30 cm) container with MetroMix 360. Experiment 2004-T2.