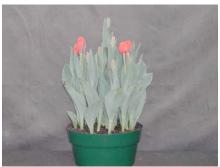

## Laura Fygi Fresh Cut Tulips 2005

N/A

14 wks cold; in grnhse 3 Jan. (n/a)

N/A

19 wks cold; in grnhse 7 Mar. (n/a)

N/A

15 wks cold; in grnhse 17 Jan. (n/a)

21 wks cold; in grnhse 21 Mar. (n/a)

N/A

16 wks cold; in grnhse 31 Jan. (n/a)

23 wks cold; in grnhse 4 Apr. (0214)

N/A

17 wks cold; in grnhse 21 Feb (n/a)

Effect of cold-weeks on overall appearance of 'Laura Figi' cut tulips. Bulbs were held at 17C until planting. Cold weeks vary between panels from 14-23 weeks. 15 bulbs were planted into 12" (30 cm) container with MetroMix 360. Experiment 2005-T2.