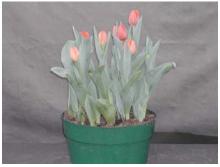

## Laura Figi Fresh Cut Tulips 2004

N/A 13 wks cold; in grnhse 22 Dec.

14 wks cold; in grnhse 5 Jan. (1441)

21 wks cold; in grnhse 15 Mar. (1124)

16 wks cold; in grnhse 19 Jan. (0117)

22 wks cold; in grnhse 5 Apr. (1463)

18 wks cold; in grnhse 9 Feb (0643)

Effect of cold-weeks on overall appearance of 'Laura Figi' cut tulips. Bulbs were held at 17C until planting. Cold weeks vary between panels from 13-22 weeks. 15 bulbs were planted into a 12" (30 cm) container with MetroMix 360. Experiment 2004-T2.