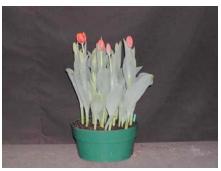

## Laura Fygi Fresh Cut Tulips 2003

14 wks cold; in grnhse 6 Jan. (3363)

19 wks cold; in grnhse 10 Mar. (3841)

15 wks cold; in grnhse 20 Jan. (3427)

20 wks cold; in grnhse 24 Mar. (4101)

16 wks cold; in grnhse 10 Feb. (3597)

22 wks cold; in grnhse 7 Apr. (4999)

17 wks cold; in grnhse 24 Feb. (3727)

Effect of cold-weeks on overall appearance of 'Laura Figi' cut tulips. Bulbs were held at 17C until planting. Cold weeks vary between panels from 14-22 weeks. 15 bulbs were planted into a 12" (30 cm) container with MetroMix 360. Experiment 2003-T2.