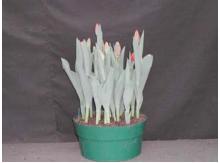

## Laura Fygi Fresh Cut Tulips 2005

N/A

14 wks cold; in grnhse 3 Jan. (n/a)

N/A

19 wks cold; in grnhse 7 Mar. (n/a)

N/A

15 wks cold; in grnhse 17 Jan. (n/a)

21 wks cold; in grnhse 21 Mar. (n/a)

N/A

16 wks cold; in grnhse 31 Jan. (n/a)

23 wks cold; in grnhse 4 Apr. (0214)

N/A

17 wks cold; in grnhse 21 Feb (n/a)

Effect of cold-weeks on overall appearance of 'Laura Figi' cut tulips. Bulbs were held at 17C until planting. Cold weeks vary between panels from 14-23 weeks. 15 bulbs were planted into 12" (30 cm) container with MetroMix 360. Experiment 2005-T2.