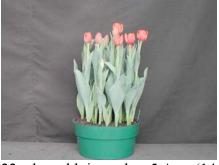

## Laura Fygi Fresh Cut Tulips 2005

N/A

14 wks cold; in grnhse 3 Jan. (n/a)

N/A

19 wks cold; in grnhse 7 Mar. (n/a)

N/A

15 wks cold; in grnhse 17 Jan. (n/a)

21 wks cold; in grnhse 21 Mar. (n/a)

N/A

16 wks cold; in grnhse 31 Jan. (n/a)

23 wks cold; in grnhse 4 Apr. (0214)

N/A

17 wks cold; in grnhse 21 Feb (n/a)

Effect of cold-weeks on overall appearance of 'Laura Figi' cut tulips. Bulbs were held at 17C until planting. Cold weeks vary between panels from 14-23 weeks. 15 bulbs were planted into 12" (30 cm) container with MetroMix 360. Experiment 2005-T2.