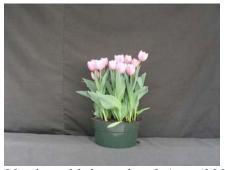

15 wks cold; in grnhse 6 Jan. (1046)

19 wks cold; in grnhse 3 March (xxx)

16 wks cold; in grnhse 13 Jan. (xxx)

17 wks cold; in grnhse 3 Feb. (1382)

23 wks cold; in grnhse 7 April (2089)

18 wks cold; in grnhse 17 Feb. (1660)

Effect of cold-weeks on overall appearance of 'Gabriella' fresh cut tulips. Bulbs were held at 17C until planting. Cold weeks vary between panels from 15-23 weeks. 15 bulbs were planted into 10" (30 cm) container with Sunshine LC-8 mix. Experiment 2009-T2.