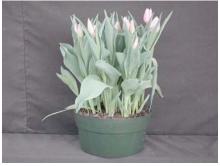

N/A 13.5 wks cold; in grnhse 2 Jan. (xxx)

19 wks cold; in grnhse 6 Mar. (2210)

15 wks cold; in grnhse 16 Jan. (0535)

21 wks cold; in grnhse 20 Mar. (2441)

16 wks cold; in grnhse 30 Jan. (1139)

23 wks cold; in grnhse 3 Apr. (2896)

17 wks cold; in grnhse 20 Feb (1942)

Effect of cold-weeks on overall appearance of 'Gabriella' cut tulips. Bulbs were held at 17C until planting. Cold weeks vary between panels from 13.5-23 weeks. 15 bulbs were planted into 10" (30 cm) container with MetroMix 360. Experiment 2006-T2.