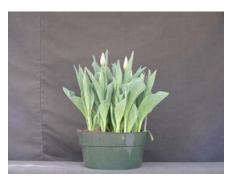

N/A 13.5 wks cold; in grnhse 2 Jan. (xxx)

19 wks cold; in grnhse 6 Mar. (2210)

15 wks cold; in grnhse 16 Jan. (0535)

21 wks cold; in grnhse 20 Mar. (2441)

16 wks cold; in grnhse 30 Jan. (1139)

23 wks cold; in grnhse 3 Apr. (2896)

17 wks cold; in grnhse 20 Feb (1942)

Effect of cold-weeks on overall appearance of 'Gabriella' cut tulips. Bulbs were held at 17C until planting. Cold weeks vary between panels from 13.5-23 weeks. 15 bulbs were planted into 10" (30 cm) container with MetroMix 360. Experiment 2006-T2.