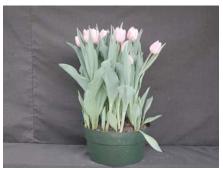

N/A

14 wks cold; in grnhse 3 Jan. (n/a)

19 wks cold; in grnhse 7 Mar. (n/a)

15 wks cold; in grnhse 17 Jan. (n/a)

21 wks cold; in grnhse 21 Mar. (0075)

16 wks cold; in grnhse 31 Jan. (n/a)

23 wks cold; in grnhse 4 Apr. (0140)

17 wks cold; in grnhse 21 Feb (n/a)

Effect of cold-weeks on overall appearance of 'Gabriella' cut tulips. Bulbs were held at 17C until planting. Cold weeks vary between panels from 14-23 weeks. 15 bulbs were planted into 12" (30 cm) container with MetroMix 360. Experiment 2005-T2.