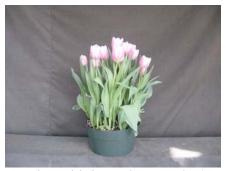

15 wks cold; in grnhse 6 Jan. (1046)

19 wks cold; in grnhse 3 March (xxx)

16 wks cold; in grnhse 13 Jan. (xxx)

17 wks cold; in grnhse 3 Feb. (1382)

23 wks cold; in grnhse 7 April (2089)

18 wks cold; in grnhse 17 Feb. (1660)

Effect of cold-weeks on overall appearance of 'Gabriella' fresh cut tulips. Bulbs were held at 17C until planting. Cold weeks vary between panels from 15-23 weeks. 15 bulbs were planted into 10" (30 cm) container with Sunshine LC-8 mix. Experiment 2009-T2.