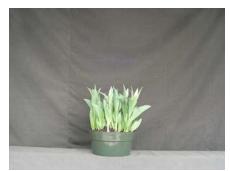

15 wks cold; in grnhse 12 Jan. (0186)

19 wks cold; in grnhse 2 March (0582)

16 wks cold; in grnhse 25 Jan. (0346)

21 wks cold; in grnhse 16 March (0803)

17 wks cold; in grnhse 2 Feb. (0413)

23 wks cold; in grnhse 6 April (xxx)

18 wks cold; in grnhse 16 Feb. (0479)

Effect of cold-weeks on overall appearance of 'Gabriella' fresh cut tulips. Bulbs were held at 17C until planting. Cold weeks vary between panels from 15-23 weeks. 15 bulbs were planted into 10" (30 cm) container with Sunshine LC-8 mix. Experiment 2010-T2.