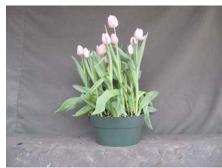

N/A 13.5 wks cold; in grnhse 2 Jan. (xxx)

19 wks cold; in grnhse 6 Mar. (2210)

15 wks cold; in grnhse 16 Jan. (0535)

21 wks cold; in grnhse 20 Mar. (2441)

16 wks cold; in grnhse 30 Jan. (1139)

23 wks cold; in grnhse 3 Apr. (2896)

17 wks cold; in grnhse 20 Feb (1942)

Effect of cold-weeks on overall appearance of 'Gabriella' cut tulips. Bulbs were held at 17C until planting. Cold weeks vary between panels from 13.5-23 weeks. 15 bulbs were planted into 10" (30 cm) container with MetroMix 360. Experiment 2006-T2.