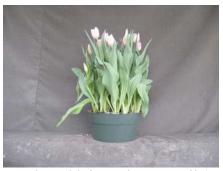

15 wks cold; in grnhse 12 Jan. (0186)

19 wks cold; in grnhse 2 March (0582)

16 wks cold; in grnhse 25 Jan. (0346)

21 wks cold; in grnhse 16 March (0803)

17 wks cold; in grnhse 2 Feb. (0413)

23 wks cold; in grnhse 6 April (xxx)

18 wks cold; in grnhse 16 Feb. (0479)

Effect of cold-weeks on overall appearance of 'Gabriella' fresh cut tulips. Bulbs were held at 17C until planting. Cold weeks vary between panels from 15-23 weeks. 15 bulbs were planted into 10" (30 cm) container with Sunshine LC-8 mix. Experiment 2010-T2.