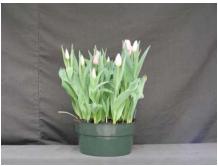

N/A

14 wks cold; in grnhse 3 Jan. (n/a)

19 wks cold; in grnhse 7 Mar. (n/a)

15 wks cold; in grnhse 17 Jan. (n/a)

21 wks cold; in grnhse 21 Mar. (0075)

16 wks cold; in grnhse 31 Jan. (n/a)

23 wks cold; in grnhse 4 Apr. (0140)

17 wks cold; in grnhse 21 Feb (n/a)

Effect of cold-weeks on overall appearance of 'Gabriella' cut tulips. Bulbs were held at 17C until planting. Cold weeks vary between panels from 14-23 weeks. 15 bulbs were planted into 12" (30 cm) container with MetroMix 360. Experiment 2005-T2.