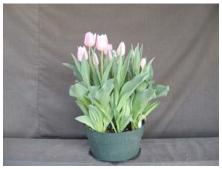

N/A

14 wks cold; in grnhse 3 Jan. (n/a)

19 wks cold; in grnhse 7 Mar. (n/a)

15 wks cold; in grnhse 17 Jan. (n/a)

21 wks cold; in grnhse 21 Mar. (0075)

16 wks cold; in grnhse 31 Jan. (n/a)

23 wks cold; in grnhse 4 Apr. (0140)

17 wks cold; in grnhse 21 Feb (n/a)

Effect of cold-weeks on overall appearance of 'Gabriella' cut tulips. Bulbs were held at 17C until planting. Cold weeks vary between panels from 14-23 weeks. 15 bulbs were planted into 12" (30 cm) container with MetroMix 360. Experiment 2005-T2.