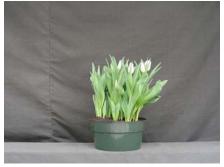

15 wks cold; in grnhse 6 Jan. (1046)

19 wks cold; in grnhse 3 March (xxx)

16 wks cold; in grnhse 13 Jan. (xxx)

17 wks cold; in grnhse 3 Feb. (1382)

23 wks cold; in grnhse 7 April (2089)

18 wks cold; in grnhse 17 Feb. (1660)

Effect of cold-weeks on overall appearance of 'Gabriella' fresh cut tulips. Bulbs were held at 17C until planting. Cold weeks vary between panels from 15-23 weeks. 15 bulbs were planted into 10" (30 cm) container with Sunshine LC-8 mix. Experiment 2009-T2.