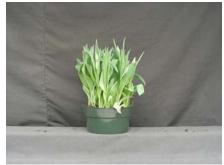

15 wks cold; in grnhse 12 Jan. (0186)

19 wks cold; in grnhse 2 March (0582)

16 wks cold; in grnhse 25 Jan. (0346)

21 wks cold; in grnhse 16 March (0803)

17 wks cold; in grnhse 2 Feb. (0413)

23 wks cold; in grnhse 6 April (xxx)

18 wks cold; in grnhse 16 Feb. (0479)

Effect of cold-weeks on overall appearance of 'Gabriella' fresh cut tulips. Bulbs were held at 17C until planting. Cold weeks vary between panels from 15-23 weeks. 15 bulbs were planted into 10" (30 cm) container with Sunshine LC-8 mix. Experiment 2010-T2.