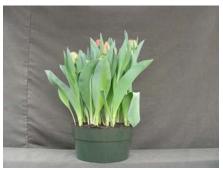

## Cilesta 2011

21 wks cold; in grnhse 22 Mar. (2750)

15 wks cold; in grnhse 18 Jan. (1994)

22 wks cold; in grnhse 19 Apr. (3007)

18wks cold; in grnhse 22 Feb. (2305)

19 wks cold; in grnhse 8 Mar. (2494)

Effect of cold-weeks and PGR drenches on appearance of 6" tulip. Cold duration varies between panels from 16-22 weeks. In each panel, L to R: Control, 1 and 2 mg Bonzi, 0.5 and 1 mg/pot Topflor applied as a soil drench (2-4 days after placing in the greenhouse). 2011.