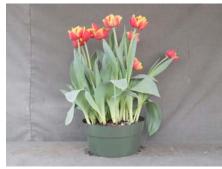

## Cilesta 2011

21 wks cold; in grnhse 22 Mar. (2750)

15 wks cold; in grnhse 18 Jan. (1994)

22 wks cold; in grnhse 19 Apr. (3007)

18wks cold; in grnhse 22 Feb. (2305)

19 wks cold; in grnhse 8 Mar. (2494)

Effect of cold-weeks and PGR drenches on appearance of 6" tulip. Cold duration varies between panels from 16-22 weeks. In each panel, L to R: Control, 1 and 2 mg Bonzi, 0.5 and 1 mg/pot Topflor applied as a soil drench (2-4 days after placing in the greenhouse). 2011.