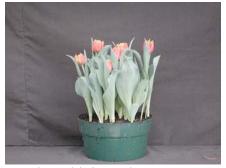

22 wks cold; in grnhse 2 Apr. (1345)

N/A

17 wks cold; in grnhse 19 Feb (xxx)

Effect of cold-weeks on overall appearance of 'Cilsta' fresh cut tulips. Bulbs were held at 17C until planting. Cold weeks vary between panels from 13.5-23 weeks. 15 bulbs were planted into 10" (30 cm) container with MetroMix 360. Experiment 2007-T2.