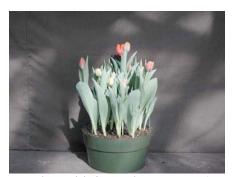

Cilesta flower (0299)

18 wks cold; in grnhse 19 Feb (xxx)

Effect of cold-weeks on overall appearance of 'Cilesta' fresh cut tulips. Bulbs were held at 17C until planting. Cold weeks vary between panels from 15-23 weeks. 15 bulbs were planted into 10" (30 cm) container with MetroMix 360. Experiment 2008-T2.