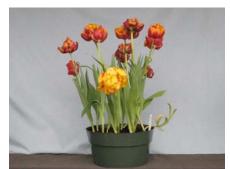

## Cilesta Fresh Cut Tulips 2007

N/A

14 wks cold; in grnhse 9 Jan. (xxx)

19 wks cold; in grnhse 5 Mar. (xxx)

15 wks cold; in grnhse 22 Jan. (xxx)

21 wks cold; in grnhse 19 Mar. (0426)

16 wks cold; in grnhse 5 Feb. (xxx)

22 wks cold; in grnhse 2 Apr. (1345)

N/A

17 wks cold; in grnhse 19 Feb (xxx)

Effect of cold-weeks on overall appearance of 'Cilsta' fresh cut tulips. Bulbs were held at 17C until planting. Cold weeks vary between panels from 13.5-23 weeks. 15 bulbs were planted into 10" (30 cm) container with MetroMix 360. Experiment 2007-T2.