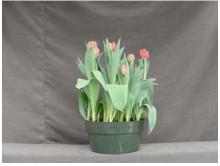

## Cilesta Fresh Cut Tulips 2005

N/A 14 wks cold; in grnhse 3 Jan. (n/a)

N/A 19 wks cold; in grnhse 7 Mar. (n/a)

N/A 15 wks cold; in grnhse 17 Jan. (n/a)

21 wks cold; in grnhse 21 Mar. (0013)

16 wks cold; in grnhse 31 Jan. (9544)

23 wks cold; in grnhse 4 Apr. (0130)

N/A

17 wks cold; in grnhse 21 Feb (n/a)

Effect of cold-weeks on overall appearance of 'Cilesta' cut tulips. Bulbs were held at 17C until planting. Cold weeks vary between panels from 14-23 weeks. 15 bulbs were planted into 12" (30 cm) container with MetroMix 360. Experiment 2005-T2.