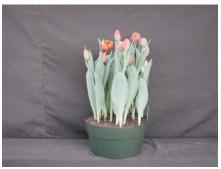

23 wks cold; in grnhse 4 Apr. (0130)

N/A

17 wks cold; in grnhse 21 Feb (n/a)

Effect of cold-weeks on overall appearance of 'Cilesta' cut tulips. Bulbs were held at 17C until planting. Cold weeks vary between panels from 14-23 weeks. 15 bulbs were planted into 12" (30 cm) container with MetroMix 360. Experiment 2005-T2.