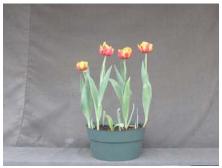

## Cilesta Fresh Cut Tulips 2008

N/A 15 wks cold; in grnhse 7 Jan. (xxx)

19 wks cold; in grnhse 4 Mar. (0694)

16 wks cold; in grnhse 16 Jan. (0034)

Cilesta flower (0298)

17 wks cold; in grnhse 5 Feb. (0179)

Cilesta flower (0299)

18 wks cold; in grnhse 19 Feb (xxx)

Effect of cold-weeks on overall appearance of 'Cilesta' fresh cut tulips. Bulbs were held at 17C until planting. Cold weeks vary between panels from 15-23 weeks. 15 bulbs were planted into 10" (30 cm) container with MetroMix 360. Experiment 2008-T2.