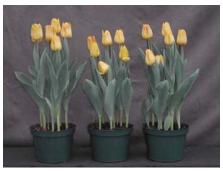

## Yellow Flight 2004

12 wks cold; in grnhse 15 Dec. (1276)

16 wks cold; in grnhse 23 Feb. (0785)

14 wks cold; in grnhse 5 Jan. (0013)

N/A 18 wks cold; in grnhse 8 Mar. (xxx)

15 wks cold; in grnhse 19 Jan. (xxx) 20 wks cold; in grnhse 22 Mar. (1321)

N/A

17 wks cold; in grnhse 2 Feb (0163)

22 wks cold; in grnhse 12 Apr. (1501) Effect of cold-weeks and Bonzi drenches on appearance of 6" 'Yellow Flight' tulips. Cold weeks vary between panels from 12-24 weeks. In each panel, L to R: Control, 1 and 2 mg Bonzi applied as a soil drench 1-2 days after placing in the greenhouse. 2004.