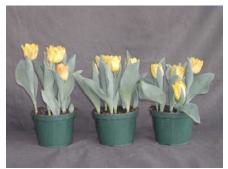

## Yellow Flight 2002

14 wks cold; in grnhse 21 Jan. (9514)

19 wks cold; in grnhse 18 Mar. (9836)

15 wks cold; in grnhse 4 Feb. (9710)

21 wks cold; in grnhse 1 Apr. (9980)

16 wks cold; in grnhse 18 Feb. (9829)

23 wks cold; in grnhse 15 Apr. (9958)

N/A 17 wks cold; in grnhse 4 Mar (9265)

Effect of cold-weeks and Bonzi drenches on appearance of 6" 'Yellow Flight' tulips. Cold weeks vary between panels from 14-23 weeks. In each panel, L to R: Control, 1 and 2 mg Bonzi applied as a soil drench 1-2 days after placing in the greenhouse. 2002.