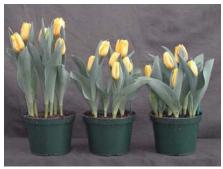

## Yellow Flight 2003

12 wks cold; in grnhse 23 Dec. (3442)

17 wks cold; in grnhse 3 Mar. (3808)

14 wks cold; in grnhse 13 Jan. (3445)

19 wks cold; in grnhse 17 Mar. (4048)

16 wks cold; in grnhse 27 Jan. (3512)

21 wks cold; in grnhse 31 Mar. (4792)

16 wks cold; in grnhse 17 Feb(3703)

24 wks cold; in grnhse 21 Apr. (6219)

Effect of cold-weeks and Bonzi drenches on appearance of 6" 'Yellow Flight' tulips. Cold weeks vary between panels from 12-24 weeks. In each panel, L to R: Control, 1 and 2 mg Bonzi applied as a soil drench 1-2 days after placing in the greenhouse. 2003.