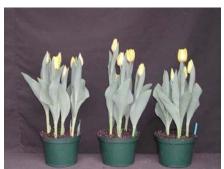

## Yellow Flight 2002

14 wks cold; in grnhse 21 Jan. (9514)

19 wks cold; in grnhse 18 Mar. (9836)

15 wks cold; in grnhse 4 Feb. (9710)

21 wks cold; in grnhse 1 Apr. (9980)

16 wks cold; in grnhse 18 Feb. (9829)

23 wks cold; in grnhse 15 Apr. (9958)

N/A 17 wks cold; in grnhse 4 Mar (9265)

Effect of cold-weeks and Bonzi drenches on appearance of 6" 'Yellow Flight' tulips. Cold weeks vary between panels from 14-23 weeks. In each panel, L to R: Control, 1 and 2 mg Bonzi applied as a soil drench 1-2 days after placing in the greenhouse. 2002.