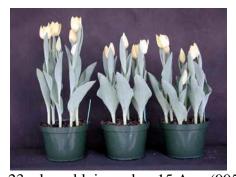

## Yellow Flight 2003

12 wks cold; in grnhse 23 Dec. (3442)

17 wks cold; in grnhse 3 Mar. (3808)

14 wks cold; in grnhse 13 Jan. (3445)

19 wks cold; in grnhse 17 Mar. (4048)

16 wks cold; in grnhse 27 Jan. (3512)

21 wks cold; in grnhse 31 Mar. (4792)

16 wks cold; in grnhse 17 Feb(3703)

24 wks cold; in grnhse 21 Apr. (6219)

Effect of cold-weeks and Bonzi drenches on appearance of 6" 'Yellow Flight' tulips. Cold weeks vary between panels from 12-24 weeks. In each panel, L to R: Control, 1 and 2 mg Bonzi applied as a soil drench 1-2 days after placing in the greenhouse. 2003.