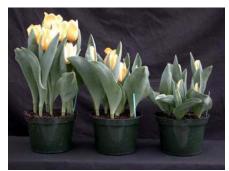

## Yellow Flight 2002

14 wks cold; in grnhse 21 Jan. (9514)

19 wks cold; in grnhse 18 Mar. (9836)

15 wks cold; in grnhse 4 Feb. (9710)

21 wks cold; in grnhse 1 Apr. (9980)

16 wks cold; in grnhse 18 Feb. (9829)

23 wks cold; in grnhse 15 Apr. (9958)

N/A 17 wks cold; in grnhse 4 Mar (9265)

Effect of cold-weeks and Bonzi drenches on appearance of 6" 'Yellow Flight' tulips. Cold weeks vary between panels from 14-23 weeks. In each panel, L to R: Control, 1 and 2 mg Bonzi applied as a soil drench 1-2 days after placing in the greenhouse. 2002.