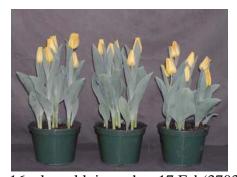

## Yellow Flight 2002

14 wks cold; in grnhse 21 Jan. (9514)

19 wks cold; in grnhse 18 Mar. (9836)

15 wks cold; in grnhse 4 Feb. (9710)

21 wks cold; in grnhse 1 Apr. (9980)

16 wks cold; in grnhse 18 Feb. (9829)

23 wks cold; in grnhse 15 Apr. (9958)

N/A 17 wks cold; in grnhse 4 Mar (9265)

Effect of cold-weeks and Bonzi drenches on appearance of 6" 'Yellow Flight' tulips. Cold weeks vary between panels from 14-23 weeks. In each panel, L to R: Control, 1 and 2 mg Bonzi applied as a soil drench 1-2 days after placing in the greenhouse. 2002.