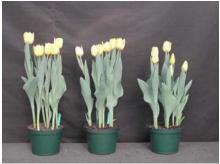

## Yellow Flight 2004

12 wks cold; in grnhse 15 Dec. (1276)

16 wks cold; in grnhse 23 Feb. (0785)

14 wks cold; in grnhse 5 Jan. (0013)

N/A 18 wks cold; in grnhse 8 Mar. (xxx)

15 wks cold; in grnhse 19 Jan. (xxx) 20 wks cold; in grnhse 22 Mar. (1321)

N/A

17 wks cold; in grnhse 2 Feb (0163)

22 wks cold; in grnhse 12 Apr. (1501) Effect of cold-weeks and Bonzi drenches on appearance of 6" 'Yellow Flight' tulips. Cold weeks vary between panels from 12-24 weeks. In each panel, L to R: Control, 1 and 2 mg Bonzi applied as a soil drench 1-2 days after placing in the greenhouse. 2004.