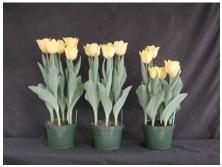

## Yellow Flight 2003

12 wks cold; in grnhse 23 Dec. (3442)

17 wks cold; in grnhse 3 Mar. (3808)

14 wks cold; in grnhse 13 Jan. (3445)

19 wks cold; in grnhse 17 Mar. (4048)

16 wks cold; in grnhse 27 Jan. (3512)

21 wks cold; in grnhse 31 Mar. (4792)

16 wks cold; in grnhse 17 Feb(3703)

24 wks cold; in grnhse 21 Apr. (6219)

Effect of cold-weeks and Bonzi drenches on appearance of 6" 'Yellow Flight' tulips. Cold weeks vary between panels from 12-24 weeks. In each panel, L to R: Control, 1 and 2 mg Bonzi applied as a soil drench 1-2 days after placing in the greenhouse. 2003.