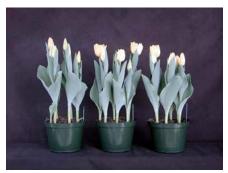

## Yellow Flight 2004

12 wks cold; in grnhse 15 Dec. (1276)

16 wks cold; in grnhse 23 Feb. (0785)

14 wks cold; in grnhse 5 Jan. (0013)

N/A 18 wks cold; in grnhse 8 Mar. (xxx)

15 wks cold; in grnhse 19 Jan. (xxx) 20 wks cold; in grnhse 22 Mar. (1321)

N/A

17 wks cold; in grnhse 2 Feb (0163)

22 wks cold; in grnhse 12 Apr. (1501) Effect of cold-weeks and Bonzi drenches on appearance of 6" 'Yellow Flight' tulips. Cold weeks vary between panels from 12-24 weeks. In each panel, L to R: Control, 1 and 2 mg Bonzi applied as a soil drench 1-2 days after placing in the greenhouse. 2004.