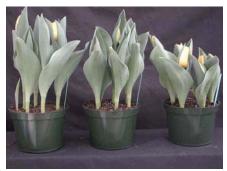

## Yellow Flight 2003

12 wks cold; in grnhse 23 Dec. (3442)

17 wks cold; in grnhse 3 Mar. (3808)

14 wks cold; in grnhse 13 Jan. (3445)

19 wks cold; in grnhse 17 Mar. (4048)

16 wks cold; in grnhse 27 Jan. (3512)

21 wks cold; in grnhse 31 Mar. (4792)

16 wks cold; in grnhse 17 Feb(3703)

24 wks cold; in grnhse 21 Apr. (6219)

Effect of cold-weeks and Bonzi drenches on appearance of 6" 'Yellow Flight' tulips. Cold weeks vary between panels from 12-24 weeks. In each panel, L to R: Control, 1 and 2 mg Bonzi applied as a soil drench 1-2 days after placing in the greenhouse. 2003.