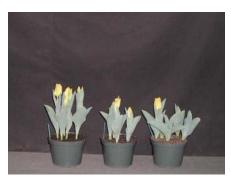

## Yellow Flight 2003

12 wks cold; in grnhse 23 Dec. (3442)

17 wks cold; in grnhse 3 Mar. (3808)

14 wks cold; in grnhse 13 Jan. (3445)

19 wks cold; in grnhse 17 Mar. (4048)

16 wks cold; in grnhse 27 Jan. (3512)

21 wks cold; in grnhse 31 Mar. (4792)

16 wks cold; in grnhse 17 Feb(3703)

24 wks cold; in grnhse 21 Apr. (6219)

Effect of cold-weeks and Bonzi drenches on appearance of 6" 'Yellow Flight' tulips. Cold weeks vary between panels from 12-24 weeks. In each panel, L to R: Control, 1 and 2 mg Bonzi applied as a soil drench 1-2 days after placing in the greenhouse. 2003.