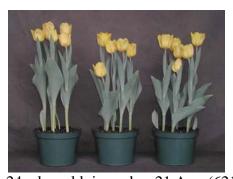

## Yellow Flight 2003

12 wks cold; in grnhse 23 Dec. (3442)

17 wks cold; in grnhse 3 Mar. (3808)

14 wks cold; in grnhse 13 Jan. (3445)

19 wks cold; in grnhse 17 Mar. (4048)

16 wks cold; in grnhse 27 Jan. (3512)

21 wks cold; in grnhse 31 Mar. (4792)

16 wks cold; in grnhse 17 Feb(3703)

24 wks cold; in grnhse 21 Apr. (6219)

Effect of cold-weeks and Bonzi drenches on appearance of 6" 'Yellow Flight' tulips. Cold weeks vary between panels from 12-24 weeks. In each panel, L to R: Control, 1 and 2 mg Bonzi applied as a soil drench 1-2 days after placing in the greenhouse. 2003.