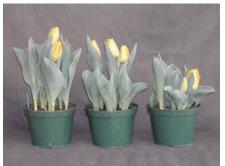

## Yellow Flight 2003

12 wks cold; in grnhse 23 Dec. (3442)

17 wks cold; in grnhse 3 Mar. (3808)

14 wks cold; in grnhse 13 Jan. (3445)

19 wks cold; in grnhse 17 Mar. (4048)

16 wks cold; in grnhse 27 Jan. (3512)

21 wks cold; in grnhse 31 Mar. (4792)

16 wks cold; in grnhse 17 Feb(3703)

24 wks cold; in grnhse 21 Apr. (6219)

Effect of cold-weeks and Bonzi drenches on appearance of 6" 'Yellow Flight' tulips. Cold weeks vary between panels from 12-24 weeks. In each panel, L to R: Control, 1 and 2 mg Bonzi applied as a soil drench 1-2 days after placing in the greenhouse. 2003.