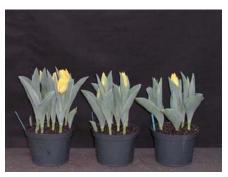

## Yellow Flight 2002

14 wks cold; in grnhse 21 Jan. (9514)

19 wks cold; in grnhse 18 Mar. (9836)

15 wks cold; in grnhse 4 Feb. (9710)

21 wks cold; in grnhse 1 Apr. (9980)

16 wks cold; in grnhse 18 Feb. (9829)

23 wks cold; in grnhse 15 Apr. (9958)

N/A 17 wks cold; in grnhse 4 Mar (9265)

Effect of cold-weeks and Bonzi drenches on appearance of 6" 'Yellow Flight' tulips. Cold weeks vary between panels from 14-23 weeks. In each panel, L to R: Control, 1 and 2 mg Bonzi applied as a soil drench 1-2 days after placing in the greenhouse. 2002.