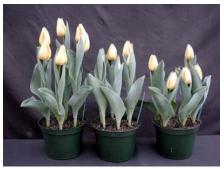

## Yellow Flight 2002

14 wks cold; in grnhse 21 Jan. (9514)

19 wks cold; in grnhse 18 Mar. (9836)

15 wks cold; in grnhse 4 Feb. (9710)

21 wks cold; in grnhse 1 Apr. (9980)

16 wks cold; in grnhse 18 Feb. (9829)

23 wks cold; in grnhse 15 Apr. (9958)

N/A 17 wks cold; in grnhse 4 Mar (9265)

Effect of cold-weeks and Bonzi drenches on appearance of 6" 'Yellow Flight' tulips. Cold weeks vary between panels from 14-23 weeks. In each panel, L to R: Control, 1 and 2 mg Bonzi applied as a soil drench 1-2 days after placing in the greenhouse. 2002.