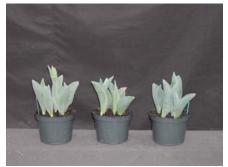

## Yellow Flight 2004

12 wks cold; in grnhse 15 Dec. (1276)

16 wks cold; in grnhse 23 Feb. (0785)

14 wks cold; in grnhse 5 Jan. (0013)

N/A 18 wks cold; in grnhse 8 Mar. (xxx)

15 wks cold; in grnhse 19 Jan. (xxx) 20 wks cold; in grnhse 22 Mar. (1321)

N/A

17 wks cold; in grnhse 2 Feb (0163)

22 wks cold; in grnhse 12 Apr. (1501) Effect of cold-weeks and Bonzi drenches on appearance of 6" 'Yellow Flight' tulips. Cold weeks vary between panels from 12-24 weeks. In each panel, L to R: Control, 1 and 2 mg Bonzi applied as a soil drench 1-2 days after placing in the greenhouse. 2004.