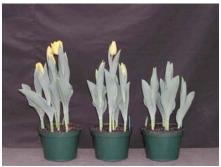

## Yellow Flight 2004

12 wks cold; in grnhse 15 Dec. (1276)

16 wks cold; in grnhse 23 Feb. (0785)

14 wks cold; in grnhse 5 Jan. (0013)

N/A 18 wks cold; in grnhse 8 Mar. (xxx)

15 wks cold; in grnhse 19 Jan. (xxx) 20 wks cold; in grnhse 22 Mar. (1321)

N/A

17 wks cold; in grnhse 2 Feb (0163)

22 wks cold; in grnhse 12 Apr. (1501) Effect of cold-weeks and Bonzi drenches on appearance of 6" 'Yellow Flight' tulips. Cold weeks vary between panels from 12-24 weeks. In each panel, L to R: Control, 1 and 2 mg Bonzi applied as a soil drench 1-2 days after placing in the greenhouse. 2004.