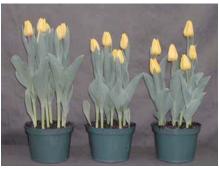

## Yellow Flight 2003

12 wks cold; in grnhse 23 Dec. (3442)

17 wks cold; in grnhse 3 Mar. (3808)

14 wks cold; in grnhse 13 Jan. (3445)

19 wks cold; in grnhse 17 Mar. (4048)

16 wks cold; in grnhse 27 Jan. (3512)

21 wks cold; in grnhse 31 Mar. (4792)

16 wks cold; in grnhse 17 Feb(3703)

24 wks cold; in grnhse 21 Apr. (6219)

Effect of cold-weeks and Bonzi drenches on appearance of 6" 'Yellow Flight' tulips. Cold weeks vary between panels from 12-24 weeks. In each panel, L to R: Control, 1 and 2 mg Bonzi applied as a soil drench 1-2 days after placing in the greenhouse. 2003.