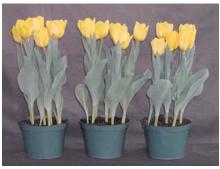

## Yellow Flight 2004

12 wks cold; in grnhse 15 Dec. (1276)

16 wks cold; in grnhse 23 Feb. (0785)

14 wks cold; in grnhse 5 Jan. (0013)

N/A 18 wks cold; in grnhse 8 Mar. (xxx)

15 wks cold; in grnhse 19 Jan. (xxx) 20 wks cold; in grnhse 22 Mar. (1321)

N/A

17 wks cold; in grnhse 2 Feb (0163)

22 wks cold; in grnhse 12 Apr. (1501) Effect of cold-weeks and Bonzi drenches on appearance of 6" 'Yellow Flight' tulips. Cold weeks vary between panels from 12-24 weeks. In each panel, L to R: Control, 1 and 2 mg Bonzi applied as a soil drench 1-2 days after placing in the greenhouse. 2004.