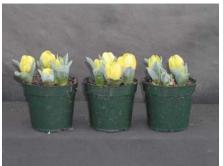

## Yellow Baby (4" pots) 2003

12 wks cold; in grnhse 23 Dec. (3185)

17 wks cold; in grnhse 3 Mar. (3717)

14 wks cold; in grnhse 13 Jan. (3397)

19 wks cold; in grnhse 17 Mar. (3862)

16 wks cold; in grnhse 27 Jan. (3447)

21 wks cold; in grnhse 31 Mar. (4799)

16 wks cold; in grnhse 17 Feb(3604)

24 wks cold; in grnhse 21 Apr. (6208)

Effect of cold-weeks and Bonzi drenches on appearance of 4" 'Yellow Baby' tulips. Cold weeks vary between panels from 12-24 weeks. In each panel, L to R: Control, 1 and 2 mg Bonzi applied as a soil drench 1-2 days after placing in the greenhouse. 2003.