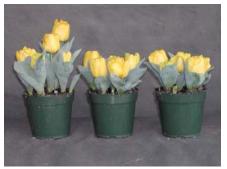

## Yellow Baby (4" pots) 2003

12 wks cold; in grnhse 23 Dec. (3185)

17 wks cold; in grnhse 3 Mar. (3717)

14 wks cold; in grnhse 13 Jan. (3397)

19 wks cold; in grnhse 17 Mar. (3862)

16 wks cold; in grnhse 27 Jan. (3447)

21 wks cold; in grnhse 31 Mar. (4799)

16 wks cold; in grnhse 17 Feb(3604)

24 wks cold; in grnhse 21 Apr. (6208)

Effect of cold-weeks and Bonzi drenches on appearance of 4" 'Yellow Baby' tulips. Cold weeks vary between panels from 12-24 weeks. In each panel, L to R: Control, 1 and 2 mg Bonzi applied as a soil drench 1-2 days after placing in the greenhouse. 2003.