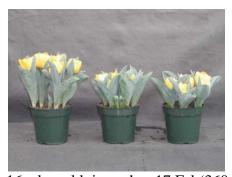

## Yellow Baby 2005 (6" pots)

12 wks cold; in grnhse 20 Dec. (9319)

17 wks cold; in grnhse 28 Feb. (9864)

14 wks cold; in grnhse 10 Jan. (9469)

19 wks cold; in grnhse 14 Mar. (xxx)

15 wks cold; in grnhse 25 Jan. (9557)

21 wks cold; in grnhse 28 Mar. (xxx)

16 wks cold; in grnhse 14 Feb (9761)

23 wks cold; in grnhse 11 Apr. (0255)

Effect of cold-weeks and paclobutrazol (Piccolo) drenches on appearance of 6" 'Yellow Baby' tulips. Cold duration varies between panels from 12-24 weeks. In each panel, L to R: Control, 1 and 2 mg Piccolo applied as a soil drench 1-3 days after placing in the greenhouse.