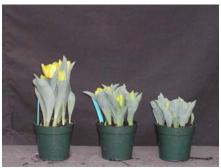

## Yellow Baby 2005 (6" pots)

12 wks cold; in grnhse 20 Dec. (9319)

17 wks cold; in grnhse 28 Feb. (9864)

14 wks cold; in grnhse 10 Jan. (9469)

19 wks cold; in grnhse 14 Mar. (xxx)

15 wks cold; in grnhse 25 Jan. (9557)

21 wks cold; in grnhse 28 Mar. (xxx)

16 wks cold; in grnhse 14 Feb (9761)

23 wks cold; in grnhse 11 Apr. (0255)

Effect of cold-weeks and paclobutrazol (Piccolo) drenches on appearance of 6" 'Yellow Baby' tulips. Cold duration varies between panels from 12-24 weeks. In each panel, L to R: Control, 1 and 2 mg Piccolo applied as a soil drench 1-3 days after placing in the greenhouse.