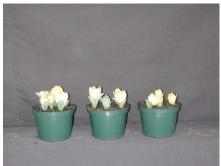

## Yellow Baby (4" pots) 2003

12 wks cold; in grnhse 23 Dec. (3185)

17 wks cold; in grnhse 3 Mar. (3717)

14 wks cold; in grnhse 13 Jan. (3397)

19 wks cold; in grnhse 17 Mar. (3862)

16 wks cold; in grnhse 27 Jan. (3447)

21 wks cold; in grnhse 31 Mar. (4799)

16 wks cold; in grnhse 17 Feb(3604)

24 wks cold; in grnhse 21 Apr. (6208)

Effect of cold-weeks and Bonzi drenches on appearance of 4" 'Yellow Baby' tulips. Cold weeks vary between panels from 12-24 weeks. In each panel, L to R: Control, 1 and 2 mg Bonzi applied as a soil drench 1-2 days after placing in the greenhouse. 2003.