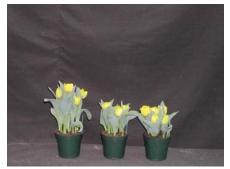

## Yellow Baby (4" pots) 2004

12 wks cold; in grnhse 15 Dec. (0002)

16 wks cold; in grnhse 23 Feb. (0728)

14 wks cold; in grnhse 5 Jan. (1265)

18 wks cold; in grnhse 8 Mar. (1011)

15 wks cold; in grnhse 19 Jan. (1519)

20 wks cold; in grnhse 22 Mar. (1249)

17 wks cold; in grnhse 2 Feb (0228)

22 wks cold; in grnhse 12 Apr. (1481)

Effect of cold-weeks and Bonzi drenches on appearance of 4" 'Yellow Baby' tulips. Cold weeks vary between panels from 12-24 weeks. In each panel, L to R: Control, 1 and 2 mg Bonzi applied as a soil drench 1-2 days after placing in the greenhouse. 2004.