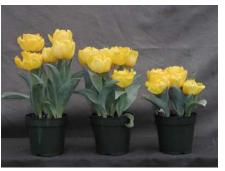

## Yellow Baby (4" pots) 2004

12 wks cold; in grnhse 15 Dec. (0002)

16 wks cold; in grnhse 23 Feb. (0728)

14 wks cold; in grnhse 5 Jan. (1265)

18 wks cold; in grnhse 8 Mar. (1011)

15 wks cold; in grnhse 19 Jan. (1519)

20 wks cold; in grnhse 22 Mar. (1249)

17 wks cold; in grnhse 2 Feb (0228)

22 wks cold; in grnhse 12 Apr. (1481)

Effect of cold-weeks and Bonzi drenches on appearance of 4" 'Yellow Baby' tulips. Cold weeks vary between panels from 12-24 weeks. In each panel, L to R: Control, 1 and 2 mg Bonzi applied as a soil drench 1-2 days after placing in the greenhouse. 2004.