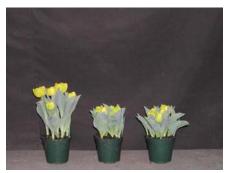

## Yellow Baby 2005 (6" pots)

12 wks cold; in grnhse 20 Dec. (9319)

17 wks cold; in grnhse 28 Feb. (9864)

14 wks cold; in grnhse 10 Jan. (9469)

19 wks cold; in grnhse 14 Mar. (xxx)

15 wks cold; in grnhse 25 Jan. (9557)

21 wks cold; in grnhse 28 Mar. (xxx)

16 wks cold; in grnhse 14 Feb (9761)

23 wks cold; in grnhse 11 Apr. (0255)

Effect of cold-weeks and paclobutrazol (Piccolo) drenches on appearance of 6" 'Yellow Baby' tulips. Cold duration varies between panels from 12-24 weeks. In each panel, L to R: Control, 1 and 2 mg Piccolo applied as a soil drench 1-3 days after placing in the greenhouse.