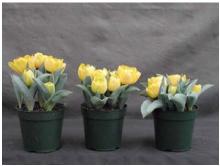

## Yellow Baby (4" pots) 2004

12 wks cold; in grnhse 15 Dec. (0002)

16 wks cold; in grnhse 23 Feb. (0728)

14 wks cold; in grnhse 5 Jan. (1265)

18 wks cold; in grnhse 8 Mar. (1011)

15 wks cold; in grnhse 19 Jan. (1519)

20 wks cold; in grnhse 22 Mar. (1249)

17 wks cold; in grnhse 2 Feb (0228)

22 wks cold; in grnhse 12 Apr. (1481)

Effect of cold-weeks and Bonzi drenches on appearance of 4" 'Yellow Baby' tulips. Cold weeks vary between panels from 12-24 weeks. In each panel, L to R: Control, 1 and 2 mg Bonzi applied as a soil drench 1-2 days after placing in the greenhouse. 2004.