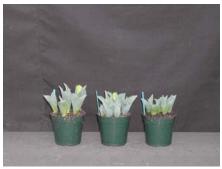

## Yellow Baby (4" pots) 2003

12 wks cold; in grnhse 23 Dec. (3185)

17 wks cold; in grnhse 3 Mar. (3717)

14 wks cold; in grnhse 13 Jan. (3397)

19 wks cold; in grnhse 17 Mar. (3862)

16 wks cold; in grnhse 27 Jan. (3447)

21 wks cold; in grnhse 31 Mar. (4799)

16 wks cold; in grnhse 17 Feb(3604)

24 wks cold; in grnhse 21 Apr. (6208)

Effect of cold-weeks and Bonzi drenches on appearance of 4" 'Yellow Baby' tulips. Cold weeks vary between panels from 12-24 weeks. In each panel, L to R: Control, 1 and 2 mg Bonzi applied as a soil drench 1-2 days after placing in the greenhouse. 2003.