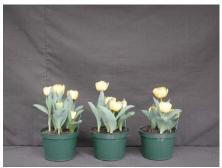

## Yellow Baby (4" pots) 2004

12 wks cold; in grnhse 15 Dec. (0002)

16 wks cold; in grnhse 23 Feb. (0728)

14 wks cold; in grnhse 5 Jan. (1265)

18 wks cold; in grnhse 8 Mar. (1011)

15 wks cold; in grnhse 19 Jan. (1519)

20 wks cold; in grnhse 22 Mar. (1249)

17 wks cold; in grnhse 2 Feb (0228)

22 wks cold; in grnhse 12 Apr. (1481)

Effect of cold-weeks and Bonzi drenches on appearance of 4" 'Yellow Baby' tulips. Cold weeks vary between panels from 12-24 weeks. In each panel, L to R: Control, 1 and 2 mg Bonzi applied as a soil drench 1-2 days after placing in the greenhouse. 2004.