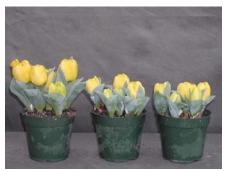

## Yellow Baby (4" pots) 2004

12 wks cold; in grnhse 15 Dec. (0002)

16 wks cold; in grnhse 23 Feb. (0728)

14 wks cold; in grnhse 5 Jan. (1265)

18 wks cold; in grnhse 8 Mar. (1011)

15 wks cold; in grnhse 19 Jan. (1519)

20 wks cold; in grnhse 22 Mar. (1249)

17 wks cold; in grnhse 2 Feb (0228)

22 wks cold; in grnhse 12 Apr. (1481)

Effect of cold-weeks and Bonzi drenches on appearance of 4" 'Yellow Baby' tulips. Cold weeks vary between panels from 12-24 weeks. In each panel, L to R: Control, 1 and 2 mg Bonzi applied as a soil drench 1-2 days after placing in the greenhouse. 2004.