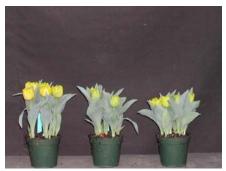

## Yellow Baby 2005 (6" pots)

12 wks cold; in grnhse 20 Dec. (9319)

17 wks cold; in grnhse 28 Feb. (9864)

14 wks cold; in grnhse 10 Jan. (9469)

19 wks cold; in grnhse 14 Mar. (xxx)

15 wks cold; in grnhse 25 Jan. (9557)

21 wks cold; in grnhse 28 Mar. (xxx)

16 wks cold; in grnhse 14 Feb (9761)

23 wks cold; in grnhse 11 Apr. (0255)

Effect of cold-weeks and paclobutrazol (Piccolo) drenches on appearance of 6" 'Yellow Baby' tulips. Cold duration varies between panels from 12-24 weeks. In each panel, L to R: Control, 1 and 2 mg Piccolo applied as a soil drench 1-3 days after placing in the greenhouse.