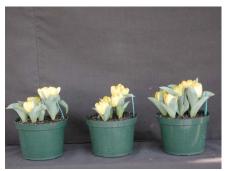

## Yellow Baby 2005 (6" pots)

12 wks cold; in grnhse 20 Dec. (9319)

17 wks cold; in grnhse 28 Feb. (9864)

14 wks cold; in grnhse 10 Jan. (9469)

19 wks cold; in grnhse 14 Mar. (xxx)

15 wks cold; in grnhse 25 Jan. (9557)

21 wks cold; in grnhse 28 Mar. (xxx)

16 wks cold; in grnhse 14 Feb (9761)

23 wks cold; in grnhse 11 Apr. (0255)

Effect of cold-weeks and paclobutrazol (Piccolo) drenches on appearance of 6" 'Yellow Baby' tulips. Cold duration varies between panels from 12-24 weeks. In each panel, L to R: Control, 1 and 2 mg Piccolo applied as a soil drench 1-3 days after placing in the greenhouse.