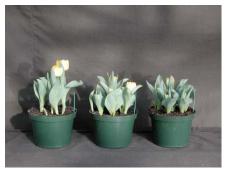

## Yellow Baby (4" pots) 2003

12 wks cold; in grnhse 23 Dec. (3185)

17 wks cold; in grnhse 3 Mar. (3717)

14 wks cold; in grnhse 13 Jan. (3397)

19 wks cold; in grnhse 17 Mar. (3862)

16 wks cold; in grnhse 27 Jan. (3447)

21 wks cold; in grnhse 31 Mar. (4799)

16 wks cold; in grnhse 17 Feb(3604)

24 wks cold; in grnhse 21 Apr. (6208)

Effect of cold-weeks and Bonzi drenches on appearance of 4" 'Yellow Baby' tulips. Cold weeks vary between panels from 12-24 weeks. In each panel, L to R: Control, 1 and 2 mg Bonzi applied as a soil drench 1-2 days after placing in the greenhouse. 2003.