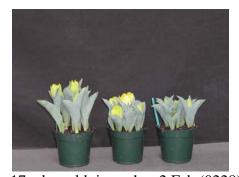

## Yellow Baby (4" pots) 2004

12 wks cold; in grnhse 15 Dec. (0002)

16 wks cold; in grnhse 23 Feb. (0728)

14 wks cold; in grnhse 5 Jan. (1265)

18 wks cold; in grnhse 8 Mar. (1011)

15 wks cold; in grnhse 19 Jan. (1519)

20 wks cold; in grnhse 22 Mar. (1249)

17 wks cold; in grnhse 2 Feb (0228)

22 wks cold; in grnhse 12 Apr. (1481)

Effect of cold-weeks and Bonzi drenches on appearance of 4" 'Yellow Baby' tulips. Cold weeks vary between panels from 12-24 weeks. In each panel, L to R: Control, 1 and 2 mg Bonzi applied as a soil drench 1-2 days after placing in the greenhouse. 2004.