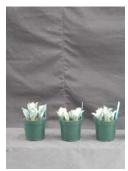

## Yellow Baby (4" pots) 2004

12 wks cold; in grnhse 15 Dec. (0002)

16 wks cold; in grnhse 23 Feb. (0728)

14 wks cold; in grnhse 5 Jan. (1265)

18 wks cold; in grnhse 8 Mar. (1011)

15 wks cold; in grnhse 19 Jan. (1519)

20 wks cold; in grnhse 22 Mar. (1249)

17 wks cold; in grnhse 2 Feb (0228)

22 wks cold; in grnhse 12 Apr. (1481)

Effect of cold-weeks and Bonzi drenches on appearance of 4" 'Yellow Baby' tulips. Cold weeks vary between panels from 12-24 weeks. In each panel, L to R: Control, 1 and 2 mg Bonzi applied as a soil drench 1-2 days after placing in the greenhouse. 2004.