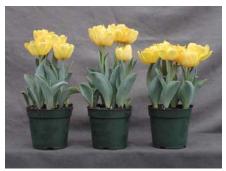

## Yellow Baby (4" pots) 2003



12 wks cold; in grnhse 23 Dec. (3185)



17 wks cold; in grnhse 3 Mar. (3717)



14 wks cold; in grnhse 13 Jan. (3397)



19 wks cold; in grnhse 17 Mar. (3862)



16 wks cold; in grnhse 27 Jan. (3447)



21 wks cold; in grnhse 31 Mar. (4799)



16 wks cold; in grnhse 17 Feb(3604)



24 wks cold; in grnhse 21 Apr. (6208)

Effect of cold-weeks and Bonzi drenches on appearance of 4" 'Yellow Baby' tulips. Cold weeks vary between panels from 12-24 weeks. In each panel, L to R: Control, 1 and 2 mg Bonzi applied as a soil drench 1-2 days after placing in the greenhouse. 2003.



## Yellow Baby (4" pots) 2004



12 wks cold; in grnhse 15 Dec. (0002)



16 wks cold; in grnhse 23 Feb. (0728)



14 wks cold; in grnhse 5 Jan. (1265)



18 wks cold; in grnhse 8 Mar. (1011)



15 wks cold; in grnhse 19 Jan. (1519)



20 wks cold; in grnhse 22 Mar. (1249)



17 wks cold; in grnhse 2 Feb (0228)



22 wks cold; in grnhse 12 Apr. (1481)

Effect of cold-weeks and Bonzi drenches on appearance of 4" 'Yellow Baby' tulips. Cold weeks vary between panels from 12-24 weeks. In each panel, L