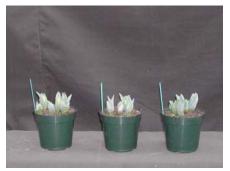

## Yellow Baby (4" pots) 2003

12 wks cold; in grnhse 23 Dec. (3185)

17 wks cold; in grnhse 3 Mar. (3717)

14 wks cold; in grnhse 13 Jan. (3397)

19 wks cold; in grnhse 17 Mar. (3862)

16 wks cold; in grnhse 27 Jan. (3447)

21 wks cold; in grnhse 31 Mar. (4799)

16 wks cold; in grnhse 17 Feb(3604)

24 wks cold; in grnhse 21 Apr. (6208)

Effect of cold-weeks and Bonzi drenches on appearance of 4" 'Yellow Baby' tulips. Cold weeks vary between panels from 12-24 weeks. In each panel, L to R: Control, 1 and 2 mg Bonzi applied as a soil drench 1-2 days after placing in the greenhouse. 2003.