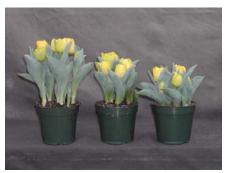

## Yellow Baby 2005 (6" pots)

12 wks cold; in grnhse 20 Dec. (9319)

17 wks cold; in grnhse 28 Feb. (9864)

14 wks cold; in grnhse 10 Jan. (9469)

19 wks cold; in grnhse 14 Mar. (xxx)

15 wks cold; in grnhse 25 Jan. (9557)

21 wks cold; in grnhse 28 Mar. (xxx)

16 wks cold; in grnhse 14 Feb (9761)

23 wks cold; in grnhse 11 Apr. (0255)

Effect of cold-weeks and paclobutrazol (Piccolo) drenches on appearance of 6" 'Yellow Baby' tulips. Cold duration varies between panels from 12-24 weeks. In each panel, L to R: Control, 1 and 2 mg Piccolo applied as a soil drench 1-3 days after placing in the greenhouse.