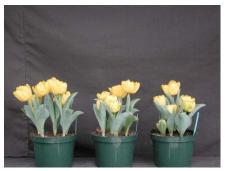

## Yellow Baby 2005 (6" pots)

12 wks cold; in grnhse 20 Dec. (9319)

17 wks cold; in grnhse 28 Feb. (9864)

14 wks cold; in grnhse 10 Jan. (9469)

19 wks cold; in grnhse 14 Mar. (xxx)

15 wks cold; in grnhse 25 Jan. (9557)

21 wks cold; in grnhse 28 Mar. (xxx)

16 wks cold; in grnhse 14 Feb (9761)

23 wks cold; in grnhse 11 Apr. (0255)

Effect of cold-weeks and paclobutrazol (Piccolo) drenches on appearance of 6" 'Yellow Baby' tulips. Cold duration varies between panels from 12-24 weeks. In each panel, L to R: Control, 1 and 2 mg Piccolo applied as a soil drench 1-3 days after placing in the greenhouse.