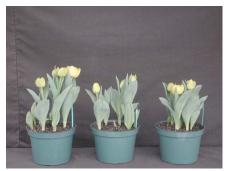

## Yellow Baby (4" pots) 2004

12 wks cold; in grnhse 15 Dec. (0002)

16 wks cold; in grnhse 23 Feb. (0728)

14 wks cold; in grnhse 5 Jan. (1265)

18 wks cold; in grnhse 8 Mar. (1011)

15 wks cold; in grnhse 19 Jan. (1519)

20 wks cold; in grnhse 22 Mar. (1249)

17 wks cold; in grnhse 2 Feb (0228)

22 wks cold; in grnhse 12 Apr. (1481)

Effect of cold-weeks and Bonzi drenches on appearance of 4" 'Yellow Baby' tulips. Cold weeks vary between panels from 12-24 weeks. In each panel, L to R: Control, 1 and 2 mg Bonzi applied as a soil drench 1-2 days after placing in the greenhouse. 2004.