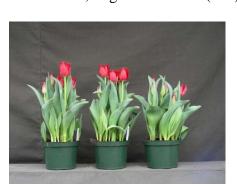

## Valery Gergiev 2006

13 wks cold; in grnhse 26 Dec. (0262)

17 wks cold; in grnhse 27 Feb. (2104)

14 wks cold; in grnhse 9 Jan. (0433)

19 wks cold; in grnhse 13 Mar. (2373)

N/A 15 wks cold; in grnhse 23 Jan. (xxx)

16 wks cold; in grnhse 13 Feb (1618)

N/A 21 wks cold; in grnhse 27 Mar. (xxx)

23 wks cold; in grnhse 10 Apr. (2971)

Effect of cold-weeks and paclobutrazol (Piccolo) drenches on appearance of 6" 'Valery Gergiev' tulips. Cold duration varies between panels from 13-24 weeks. In each panel, L to R: Control, 1 and 2 mg Piccolo applied as a soil drench 1-3 days after placing in the greenhouse. Experiment 2006-T1.