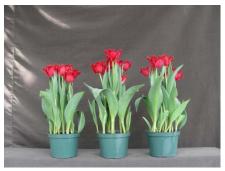

## Valery Gergiev 2006

13 wks cold; in grnhse 26 Dec. (0262)

17 wks cold; in grnhse 27 Feb. (2104)

14 wks cold; in grnhse 9 Jan. (0433)

19 wks cold; in grnhse 13 Mar. (2373)

N/A 15 wks cold; in grnhse 23 Jan. (xxx)

16 wks cold; in grnhse 13 Feb (1618)

N/A 21 wks cold; in grnhse 27 Mar. (xxx)

23 wks cold; in grnhse 10 Apr. (2971)

Effect of cold-weeks and paclobutrazol (Piccolo) drenches on appearance of 6" 'Valery Gergiev' tulips. Cold duration varies between panels from 13-24 weeks. In each panel, L to R: Control, 1 and 2 mg Piccolo applied as a soil drench 1-3 days after placing in the greenhouse. Experiment 2006-T1.