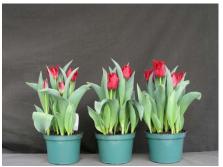

## Valery Gergiev 2006

13 wks cold; in grnhse 26 Dec. (0262)

17 wks cold; in grnhse 27 Feb. (2104)

14 wks cold; in grnhse 9 Jan. (0433)

19 wks cold; in grnhse 13 Mar. (2373)

N/A 15 wks cold; in grnhse 23 Jan. (xxx)

16 wks cold; in grnhse 13 Feb (1618)

N/A 21 wks cold; in grnhse 27 Mar. (xxx)

23 wks cold; in grnhse 10 Apr. (2971)

Effect of cold-weeks and paclobutrazol (Piccolo) drenches on appearance of 6" 'Valery Gergiev' tulips. Cold duration varies between panels from 13-24 weeks. In each panel, L to R: Control, 1 and 2 mg Piccolo applied as a soil drench 1-3 days after placing in the greenhouse. Experiment 2006-T1.