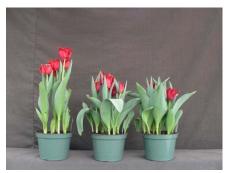

## Valery Gergiev 2007

14 wks cold; in grnhse 2 Jan. (0087)

17 wks cold; in grnhse 26 Feb. (0295)

15 wks cold; in grnhse 15 Jan. (0079)

19 wks cold; in grnhse 12 Mar. (0397)

16 wks cold; in grnhse 29 Jan. (0167)

21 wks cold; in grnhse 26 Mar. (0882)

17 wks cold; in grnhse 12 Feb (0228)

N/A

23 wks cold; in grnhse 16 Apr. (xxx)

Effect of cold-weeks and paclobutrazol (Piccolo) drenches on appearance of 6" 'Valery Gergiev' tulips. Cold duration varies between panels from 14-23 weeks. In each panel, L to R: Control, 1 and 2 mg Piccolo applied as a soil drench 4-6 days after placing in the greenhouse.