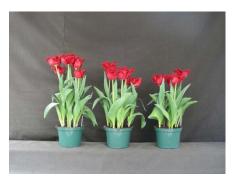

## Valery Gergiev 2006

13 wks cold; in grnhse 26 Dec. (0262)

17 wks cold; in grnhse 27 Feb. (2104)

14 wks cold; in grnhse 9 Jan. (0433)

19 wks cold; in grnhse 13 Mar. (2373)

N/A 15 wks cold; in grnhse 23 Jan. (xxx)

16 wks cold; in grnhse 13 Feb (1618)

N/A 21 wks cold; in grnhse 27 Mar. (xxx)

23 wks cold; in grnhse 10 Apr. (2971)

Effect of cold-weeks and paclobutrazol (Piccolo) drenches on appearance of 6" 'Valery Gergiev' tulips. Cold duration varies between panels from 13-24 weeks. In each panel, L to R: Control, 1 and 2 mg Piccolo applied as a soil drench 1-3 days after placing in the greenhouse. Experiment 2006-T1.