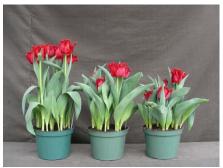

## Valery Gergiev 2006

13 wks cold; in grnhse 26 Dec. (0262)

17 wks cold; in grnhse 27 Feb. (2104)

14 wks cold; in grnhse 9 Jan. (0433)

19 wks cold; in grnhse 13 Mar. (2373)

N/A 15 wks cold; in grnhse 23 Jan. (xxx)

16 wks cold; in grnhse 13 Feb (1618)

N/A 21 wks cold; in grnhse 27 Mar. (xxx)

23 wks cold; in grnhse 10 Apr. (2971)

Effect of cold-weeks and paclobutrazol (Piccolo) drenches on appearance of 6" 'Valery Gergiev' tulips. Cold duration varies between panels from 13-24 weeks. In each panel, L to R: Control, 1 and 2 mg Piccolo applied as a soil drench 1-3 days after placing in the greenhouse. Experiment 2006-T1.