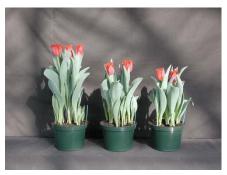

## Valery Gergiev 2005

N/A

12 wks cold; in grnhse 20 Dec. (xxx)

17 wks cold; in grnhse 28 Feb. (9837)

N/A

14 wks cold; in grnhse 10 Jan. (xxx)

N/A

19 wks cold; in grnhse 14 Mar. (xxx)

N/A

15 wks cold; in grnhse 25 Jan. (xxx)

N/A

21 wks cold; in grnhse 28 Mar. (xxx)

N/A

16 wks cold; in grnhse 14 Feb (xxx)

23 wks cold; in grnhse 11 Apr. (0240)

Effect of cold-weeks and paclobutrazol (Piccolo) drenches on appearance of 6" 'Valery Gergiev' tulips. Cold duration varies between panels from 12-24 weeks. In each panel, L to R: Control, 1 and 2 mg Piccolo applied as a soil drench 1-3 days after placing in the greenhouse.