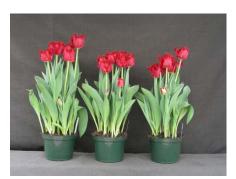

## Valery Gergiev 2007

14 wks cold; in grnhse 2 Jan. (0087)

17 wks cold; in grnhse 26 Feb. (0295)

15 wks cold; in grnhse 15 Jan. (0079)

19 wks cold; in grnhse 12 Mar. (0397)

16 wks cold; in grnhse 29 Jan. (0167)

21 wks cold; in grnhse 26 Mar. (0882)

17 wks cold; in grnhse 12 Feb (0228)

N/A

23 wks cold; in grnhse 16 Apr. (xxx)

Effect of cold-weeks and paclobutrazol (Piccolo) drenches on appearance of 6" 'Valery Gergiev' tulips. Cold duration varies between panels from 14-23 weeks. In each panel, L to R: Control, 1 and 2 mg Piccolo applied as a soil drench 4-6 days after placing in the greenhouse.