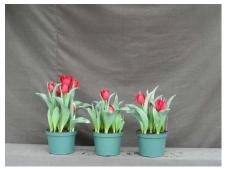

## Valery Gergiev 2005

N/A

12 wks cold; in grnhse 20 Dec. (xxx)

17 wks cold; in grnhse 28 Feb. (9837)

N/A

14 wks cold; in grnhse 10 Jan. (xxx)

N/A

19 wks cold; in grnhse 14 Mar. (xxx)

N/A

15 wks cold; in grnhse 25 Jan. (xxx)

N/A

21 wks cold; in grnhse 28 Mar. (xxx)

N/A

16 wks cold; in grnhse 14 Feb (xxx)

23 wks cold; in grnhse 11 Apr. (0240)

Effect of cold-weeks and paclobutrazol (Piccolo) drenches on appearance of 6" 'Valery Gergiev' tulips. Cold duration varies between panels from 12-24 weeks. In each panel, L to R: Control, 1 and 2 mg Piccolo applied as a soil drench 1-3 days after placing in the greenhouse.