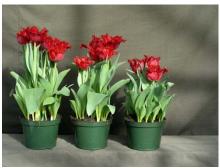

## Valery Gergiev 2007

14 wks cold; in grnhse 2 Jan. (0087)

17 wks cold; in grnhse 26 Feb. (0295)

15 wks cold; in grnhse 15 Jan. (0079)

19 wks cold; in grnhse 12 Mar. (0397)

16 wks cold; in grnhse 29 Jan. (0167)

21 wks cold; in grnhse 26 Mar. (0882)

17 wks cold; in grnhse 12 Feb (0228)

N/A

23 wks cold; in grnhse 16 Apr. (xxx)

Effect of cold-weeks and paclobutrazol (Piccolo) drenches on appearance of 6" 'Valery Gergiev' tulips. Cold duration varies between panels from 14-23 weeks. In each panel, L to R: Control, 1 and 2 mg Piccolo applied as a soil drench 4-6 days after placing in the greenhouse.