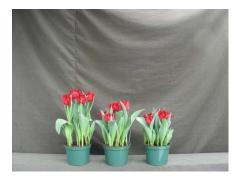

## Valery Gergiev 2007

14 wks cold; in grnhse 2 Jan. (0087)

17 wks cold; in grnhse 26 Feb. (0295)

15 wks cold; in grnhse 15 Jan. (0079)

19 wks cold; in grnhse 12 Mar. (0397)

16 wks cold; in grnhse 29 Jan. (0167)

21 wks cold; in grnhse 26 Mar. (0882)

17 wks cold; in grnhse 12 Feb (0228)

N/A

23 wks cold; in grnhse 16 Apr. (xxx)

Effect of cold-weeks and paclobutrazol (Piccolo) drenches on appearance of 6" 'Valery Gergiev' tulips. Cold duration varies between panels from 14-23 weeks. In each panel, L to R: Control, 1 and 2 mg Piccolo applied as a soil drench 4-6 days after placing in the greenhouse.