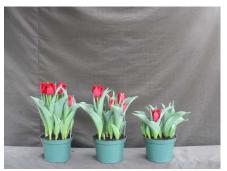

## Valery Gergiev 2006

13 wks cold; in grnhse 26 Dec. (0262)

17 wks cold; in grnhse 27 Feb. (2104)

14 wks cold; in grnhse 9 Jan. (0433)

19 wks cold; in grnhse 13 Mar. (2373)

N/A 15 wks cold; in grnhse 23 Jan. (xxx)

16 wks cold; in grnhse 13 Feb (1618)

N/A 21 wks cold; in grnhse 27 Mar. (xxx)

23 wks cold; in grnhse 10 Apr. (2971)

Effect of cold-weeks and paclobutrazol (Piccolo) drenches on appearance of 6" 'Valery Gergiev' tulips. Cold duration varies between panels from 13-24 weeks. In each panel, L to R: Control, 1 and 2 mg Piccolo applied as a soil drench 1-3 days after placing in the greenhouse. Experiment 2006-T1.