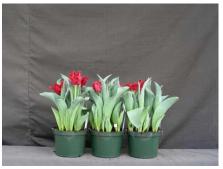

## Valery Gergiev 2005

N/A

12 wks cold; in grnhse 20 Dec. (xxx)

17 wks cold; in grnhse 28 Feb. (9837)

N/A

14 wks cold; in grnhse 10 Jan. (xxx)

N/A

19 wks cold; in grnhse 14 Mar. (xxx)

N/A

15 wks cold; in grnhse 25 Jan. (xxx)

N/A

21 wks cold; in grnhse 28 Mar. (xxx)

N/A

16 wks cold; in grnhse 14 Feb (xxx)

23 wks cold; in grnhse 11 Apr. (0240)

Effect of cold-weeks and paclobutrazol (Piccolo) drenches on appearance of 6" 'Valery Gergiev' tulips. Cold duration varies between panels from 12-24 weeks. In each panel, L to R: Control, 1 and 2 mg Piccolo applied as a soil drench 1-3 days after placing in the greenhouse.