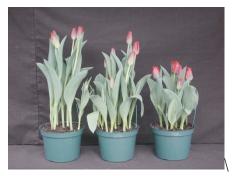

## Valery Gergiev 2006

13 wks cold; in grnhse 26 Dec. (0262)

17 wks cold; in grnhse 27 Feb. (2104)

14 wks cold; in grnhse 9 Jan. (0433)

19 wks cold; in grnhse 13 Mar. (2373)

N/A 15 wks cold; in grnhse 23 Jan. (xxx)

16 wks cold; in grnhse 13 Feb (1618)

N/A 21 wks cold; in grnhse 27 Mar. (xxx)

23 wks cold; in grnhse 10 Apr. (2971)

Effect of cold-weeks and paclobutrazol (Piccolo) drenches on appearance of 6" 'Valery Gergiev' tulips. Cold duration varies between panels from 13-24 weeks. In each panel, L to R: Control, 1 and 2 mg Piccolo applied as a soil drench 1-3 days after placing in the greenhouse. Experiment 2006-T1.