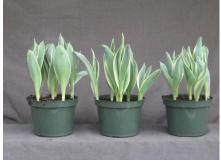

**Toplips 2008** 

14.5 wks cold; in grnhse 7 Jan. (0053)

16 wks cold; in grnhse 22 Jan. (0173)

17 wks cold; in grnhse 5 Feb Jan. (0448)

N/A 19 wks cold; in grnhse 11 Mar. (xxx)

N/A 21 wks cold; in grnhse 25 Mar. (xxx)

23 wks cold; in grnhse 16 Mar. (0791)

## N/A

18 wks cold; in grnhse 26 Feb. (xxx)

Effect of cold-weeks and paclobutrazol (Piccolo) drenches on appearance of 6" 'Top Lips' tulips. Cold duration varies between panels from 14.5-23 weeks. In each panel, L to R: Control, 1 and 2 mg Piccolo applied as a soil drench (2-7 days after placing in the greenhouse, depending on growth).