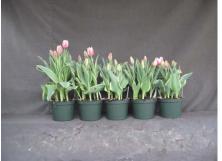

**Toplips 2009** 

14 wks cold; in grnhse 6 Jan. (1223)

16 wks cold; in grnhse 20 Jan. (1326)

17 wks cold; in grnhse 3 Feb Jan. (1461)

18 wks cold; in grnhse 24 Feb. (1633)

19 wks cold; in grnhse 10 Mar. (2032)

21 wks cold; in grnhse 24 Mar. (2098)

n/a 23 wks cold; in grnhse 14 April (xxx)

Effect of cold-weeks and paclobutrazol (Piccolo) drenches on appearance of 6" 'Toplips' tulips. Cold duration varies between panels from 14-23 weeks. In each panel, L to R: Control, 1 and 2 mg Piccolo, 0.5 and 1 mg/pot Topflor applied as a soil drench (2-7 days after placing in the greenhouse).