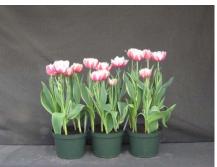

**Toplips 2009** 

14 wks cold; in grnhse 6 Jan. (1223)

16 wks cold; in grnhse 20 Jan. (1326)

17 wks cold; in grnhse 3 Feb Jan. (1461)

18 wks cold; in grnhse 24 Feb. (1633)

19 wks cold; in grnhse 10 Mar. (2032)

21 wks cold; in grnhse 24 Mar. (2098)

n/a 23 wks cold; in grnhse 14 April (xxx)

Effect of cold-weeks and paclobutrazol (Piccolo) drenches on appearance of 6" 'Toplips' tulips. Cold duration varies between panels from 14-23 weeks. In each panel, L to R: Control, 1 and 2 mg Piccolo, 0.5 and 1 mg/pot Topflor applied as a soil drench (2-7 days after placing in the greenhouse).