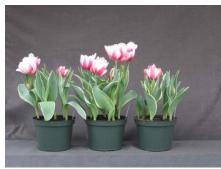

**Toplips 2008** 

14.5 wks cold; in grnhse 7 Jan. (0053)

16 wks cold; in grnhse 22 Jan. (0173)

17 wks cold; in grnhse 5 Feb Jan. (0448)

N/A 19 wks cold; in grnhse 11 Mar. (xxx)

N/A 21 wks cold; in grnhse 25 Mar. (xxx)

23 wks cold; in grnhse 16 Mar. (0791)

## N/A

18 wks cold; in grnhse 26 Feb. (xxx)

Effect of cold-weeks and paclobutrazol (Piccolo) drenches on appearance of 6" 'Top Lips' tulips. Cold duration varies between panels from 14.5-23 weeks. In each panel, L to R: Control, 1 and 2 mg Piccolo applied as a soil drench (2-7 days after placing in the greenhouse, depending on growth).