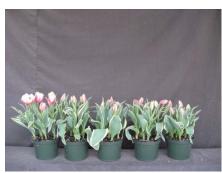

**Toplips 2008** 

14.5 wks cold; in grnhse 7 Jan. (0053)

16 wks cold; in grnhse 22 Jan. (0173)

17 wks cold; in grnhse 5 Feb Jan. (0448)

N/A 19 wks cold; in grnhse 11 Mar. (xxx)

N/A 21 wks cold; in grnhse 25 Mar. (xxx)

23 wks cold; in grnhse 16 Mar. (0791)

## N/A

18 wks cold; in grnhse 26 Feb. (xxx)

Effect of cold-weeks and paclobutrazol (Piccolo) drenches on appearance of 6" 'Top Lips' tulips. Cold duration varies between panels from 14.5-23 weeks. In each panel, L to R: Control, 1 and 2 mg Piccolo applied as a soil drench (2-7 days after placing in the greenhouse, depending on growth).