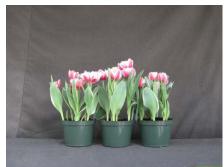

**Toplips 2009** 

14 wks cold; in grnhse 6 Jan. (1223)

16 wks cold; in grnhse 20 Jan. (1326)

17 wks cold; in grnhse 3 Feb Jan. (1461)

18 wks cold; in grnhse 24 Feb. (1633)

19 wks cold; in grnhse 10 Mar. (2032)

21 wks cold; in grnhse 24 Mar. (2098)

n/a 23 wks cold; in grnhse 14 April (xxx)

Effect of cold-weeks and paclobutrazol (Piccolo) drenches on appearance of 6" 'Toplips' tulips. Cold duration varies between panels from 14-23 weeks. In each panel, L to R: Control, 1 and 2 mg Piccolo, 0.5 and 1 mg/pot Topflor applied as a soil drench (2-7 days after placing in the greenhouse).