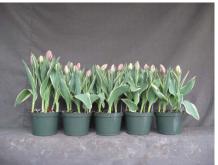

**Toplips 2009** 

14 wks cold; in grnhse 6 Jan. (1223)

16 wks cold; in grnhse 20 Jan. (1326)

17 wks cold; in grnhse 3 Feb Jan. (1461)

18 wks cold; in grnhse 24 Feb. (1633)

19 wks cold; in grnhse 10 Mar. (2032)

21 wks cold; in grnhse 24 Mar. (2098)

n/a 23 wks cold; in grnhse 14 April (xxx)

Effect of cold-weeks and paclobutrazol (Piccolo) drenches on appearance of 6" 'Toplips' tulips. Cold duration varies between panels from 14-23 weeks. In each panel, L to R: Control, 1 and 2 mg Piccolo, 0.5 and 1 mg/pot Topflor applied as a soil drench (2-7 days after placing in the greenhouse).