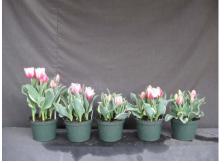

**Toplips 2008** 

14.5 wks cold; in grnhse 7 Jan. (0053)

16 wks cold; in grnhse 22 Jan. (0173)

17 wks cold; in grnhse 5 Feb Jan. (0448)

N/A 19 wks cold; in grnhse 11 Mar. (xxx)

N/A 21 wks cold; in grnhse 25 Mar. (xxx)

23 wks cold; in grnhse 16 Mar. (0791)

## N/A

18 wks cold; in grnhse 26 Feb. (xxx)

Effect of cold-weeks and paclobutrazol (Piccolo) drenches on appearance of 6" 'Top Lips' tulips. Cold duration varies between panels from 14.5-23 weeks. In each panel, L to R: Control, 1 and 2 mg Piccolo applied as a soil drench (2-7 days after placing in the greenhouse, depending on growth).