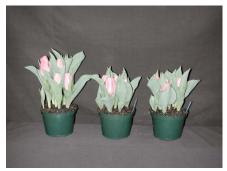

## Sugar Love 2005

12 wks cold; in grnhse 20 Dec. (9293)

17 wks cold; in grnhse 28 Feb. (9836)

14 wks cold; in grnhse 10 Jan. (9371)

19 wks cold; in grnhse 14 Mar. (xxx)

15 wks cold; in grnhse 25 Jan. (9496)

21 wks cold; in grnhse 28 Mar. (xxx)

16 wks cold; in grnhse 14 Feb (9758)

23 wks cold; in grnhse 11 Apr. (0253)

Effect of cold-weeks and paclobutrazol (Piccolo) drenches on appearance of 6" 'Sugar Love' tulips. Cold duration varies between panels from 12-24 weeks. In each panel, L to R: Control, 1 and 2 mg Piccolo applied as a soil drench 1-3 days after placing in the greenhouse.