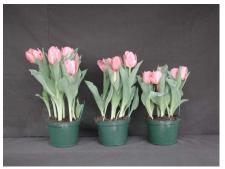

## **Sugar Love 2009**

n/a

14 wks cold; in grnhse 6 Jan. (1056)

19 wks cold; in grnhse 10 Mar. (1950)

n/a

16 wks cold; in grnhse 20 Jan. (1233)

21 wks cold; in grnhse 24 Mar. (2061)

n/a

17 wks cold; in grnhse 3 Feb Jan. (1369)

n/a

23 wks cold; in grnhse 14 April (xxx)

n/a

18 wks cold; in grnhse 24 Feb. (1564)

Effect of cold-weeks and paclobutrazol (Piccolo) drenches on appearance of 6" 'Sugar Love' tulips. Cold duration varies between panels from 14-23 weeks. In each panel, L to R: Control, 1 and 2 mg Piccolo, 0.5 and 1 mg/pot Topflor applied as a soil drench (2-7 days after placing in the greenhouse).