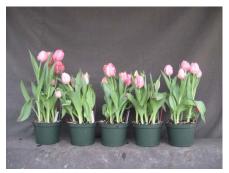

## **Sugar Love 2009**

n/a

14 wks cold; in grnhse 6 Jan. (1056)

19 wks cold; in grnhse 10 Mar. (1950)

n/a

16 wks cold; in grnhse 20 Jan. (1233)

21 wks cold; in grnhse 24 Mar. (2061)

n/a

17 wks cold; in grnhse 3 Feb Jan. (1369)

n/a

23 wks cold; in grnhse 14 April (xxx)

n/a

18 wks cold; in grnhse 24 Feb. (1564)

Effect of cold-weeks and paclobutrazol (Piccolo) drenches on appearance of 6" 'Sugar Love' tulips. Cold duration varies between panels from 14-23 weeks. In each panel, L to R: Control, 1 and 2 mg Piccolo, 0.5 and 1 mg/pot Topflor applied as a soil drench (2-7 days after placing in the greenhouse).