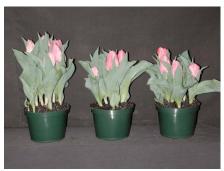

## **Sugar Love 2009**

n/a

14 wks cold; in grnhse 6 Jan. (1056)

19 wks cold; in grnhse 10 Mar. (1950)

n/a

16 wks cold; in grnhse 20 Jan. (1233)

21 wks cold; in grnhse 24 Mar. (2061)

n/a

17 wks cold; in grnhse 3 Feb Jan. (1369)

n/a

23 wks cold; in grnhse 14 April (xxx)

n/a

18 wks cold; in grnhse 24 Feb. (1564)

Effect of cold-weeks and paclobutrazol (Piccolo) drenches on appearance of 6" 'Sugar Love' tulips. Cold duration varies between panels from 14-23 weeks. In each panel, L to R: Control, 1 and 2 mg Piccolo, 0.5 and 1 mg/pot Topflor applied as a soil drench (2-7 days after placing in the greenhouse).