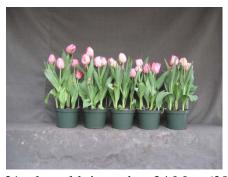

## **Sugar Love 2009**

n/a

14 wks cold; in grnhse 6 Jan. (1056)

19 wks cold; in grnhse 10 Mar. (1950)

n/a

16 wks cold; in grnhse 20 Jan. (1233)

21 wks cold; in grnhse 24 Mar. (2061)

n/a

17 wks cold; in grnhse 3 Feb Jan. (1369)

n/a

23 wks cold; in grnhse 14 April (xxx)

n/a

18 wks cold; in grnhse 24 Feb. (1564)

Effect of cold-weeks and paclobutrazol (Piccolo) drenches on appearance of 6" 'Sugar Love' tulips. Cold duration varies between panels from 14-23 weeks. In each panel, L to R: Control, 1 and 2 mg Piccolo, 0.5 and 1 mg/pot Topflor applied as a soil drench (2-7 days after placing in the greenhouse).