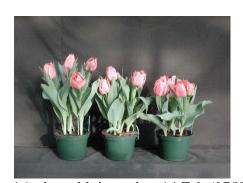

## Sugar Love 2005

12 wks cold; in grnhse 20 Dec. (9293)

17 wks cold; in grnhse 28 Feb. (9836)

14 wks cold; in grnhse 10 Jan. (9371)

19 wks cold; in grnhse 14 Mar. (xxx)

15 wks cold; in grnhse 25 Jan. (9496)

21 wks cold; in grnhse 28 Mar. (xxx)

16 wks cold; in grnhse 14 Feb (9758)

23 wks cold; in grnhse 11 Apr. (0253)

Effect of cold-weeks and paclobutrazol (Piccolo) drenches on appearance of 6" 'Sugar Love' tulips. Cold duration varies between panels from 12-24 weeks. In each panel, L to R: Control, 1 and 2 mg Piccolo applied as a soil drench 1-3 days after placing in the greenhouse.