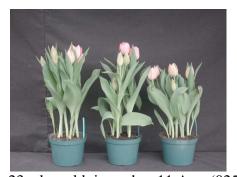

## Sugar Love 2005

12 wks cold; in grnhse 20 Dec. (9293)

17 wks cold; in grnhse 28 Feb. (9836)

14 wks cold; in grnhse 10 Jan. (9371)

19 wks cold; in grnhse 14 Mar. (xxx)

15 wks cold; in grnhse 25 Jan. (9496)

21 wks cold; in grnhse 28 Mar. (xxx)

16 wks cold; in grnhse 14 Feb (9758)

23 wks cold; in grnhse 11 Apr. (0253)

Effect of cold-weeks and paclobutrazol (Piccolo) drenches on appearance of 6" 'Sugar Love' tulips. Cold duration varies between panels from 12-24 weeks. In each panel, L to R: Control, 1 and 2 mg Piccolo applied as a soil drench 1-3 days after placing in the greenhouse.