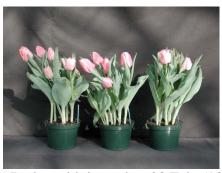

## Sugar Love 2005

12 wks cold; in grnhse 20 Dec. (9293)

17 wks cold; in grnhse 28 Feb. (9836)

14 wks cold; in grnhse 10 Jan. (9371)

19 wks cold; in grnhse 14 Mar. (xxx)

15 wks cold; in grnhse 25 Jan. (9496)

21 wks cold; in grnhse 28 Mar. (xxx)

16 wks cold; in grnhse 14 Feb (9758)

23 wks cold; in grnhse 11 Apr. (0253)

Effect of cold-weeks and paclobutrazol (Piccolo) drenches on appearance of 6" 'Sugar Love' tulips. Cold duration varies between panels from 12-24 weeks. In each panel, L to R: Control, 1 and 2 mg Piccolo applied as a soil drench 1-3 days after placing in the greenhouse.