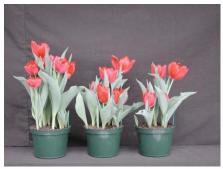

## **Strawberry Ice 2011**

20 wks cold; in grnhse 29 Mar. (2899)

16 wks cold; in grnhse 25 Jan. (2126)

22 wks cold; in grnhse 12 Apr. (2989)

17 wks cold; in grnhse 1 Mar. (2468)

18 wks cold; in grnhse 15 Mar. (2724)

Effect of cold-weeks and PGR drenches on appearance of 6" tulip. Cold duration varies between panels from 16-22 weeks. In each panel, L to R: Control, 1 and 2 mg Bonzi, 0.5 and 1 mg/pot Topflor applied as a soil drench (2-4 days after placing in the greenhouse). 2011.