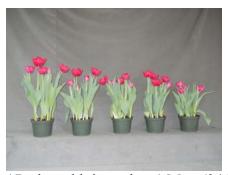

## **Strawberry Ice 2006**

13 wks cold; in grnhse 26 Dec. (0259)

17 wks cold; in grnhse 27 Feb. (2132)

19 wks cold; in grnhse 13 Mar. (2412)

15 wks cold; in grnhse 23 Jan. (0766)

N/A 21 wks cold; in grnhse 27 Mar. (xxx)

16 wks cold; in grnhse 13 Feb (1784)

23 wks cold; in grnhse 10 Apr. (2981) Effect of cold-weeks and paclobutrazol (Piccolo) drenches on appearance of 6" 'Strawberry Ice' tulips. Cold duration varies between panels from 13-24 weeks. In each panel, L to R: Control, 1 and 2 mg Piccolo applied as a soil drench 1-3 days after placing in the greenhouse. Experiment 2006-T1.