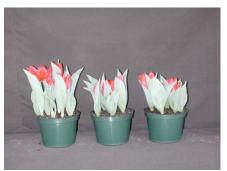

## **Strawberry Ice 2005**

12 wks cold; in grnhse 20 Dec. (9317)

17 wks cold; in grnhse 28 Feb. (9862)

14 wks cold; in grnhse 10 Jan. (9493)

19 wks cold; in grnhse 14 Mar. (xxx)

15 wks cold; in grnhse 25 Jan. (9554)

21 wks cold; in grnhse 28 Mar. (xxx)

16 wks cold; in grnhse 14 Feb (9774)

23 wks cold; in grnhse 11 Apr. (0262)

Effect of cold-weeks and paclobutrazol (Piccolo) drenches on appearance of 6" 'Strawberry Ice' tulips. Cold duration varies between panels from 12-24 weeks. In each panel, L to R: Control, 1 and 2 mg Piccolo applied as a soil drench 1-3 days after placing in the greenhouse.