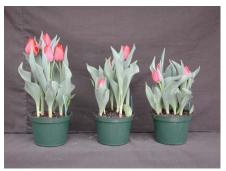

## **Strawberry Ice 2005**

12 wks cold; in grnhse 20 Dec. (9317)

17 wks cold; in grnhse 28 Feb. (9862)

14 wks cold; in grnhse 10 Jan. (9493)

19 wks cold; in grnhse 14 Mar. (xxx)

15 wks cold; in grnhse 25 Jan. (9554)

21 wks cold; in grnhse 28 Mar. (xxx)

16 wks cold; in grnhse 14 Feb (9774)

23 wks cold; in grnhse 11 Apr. (0262)

Effect of cold-weeks and paclobutrazol (Piccolo) drenches on appearance of 6" 'Strawberry Ice' tulips. Cold duration varies between panels from 12-24 weeks. In each panel, L to R: Control, 1 and 2 mg Piccolo applied as a soil drench 1-3 days after placing in the greenhouse.