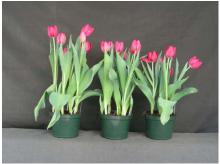

## **Strawberry Ice 2006**

13 wks cold; in grnhse 26 Dec. (0259)

17 wks cold; in grnhse 27 Feb. (2132)

19 wks cold; in grnhse 13 Mar. (2412)

15 wks cold; in grnhse 23 Jan. (0766)

N/A 21 wks cold; in grnhse 27 Mar. (xxx)

16 wks cold; in grnhse 13 Feb (1784)

23 wks cold; in grnhse 10 Apr. (2981) Effect of cold-weeks and paclobutrazol (Piccolo) drenches on appearance of 6" 'Strawberry Ice' tulips. Cold duration varies between panels from 13-24 weeks. In each panel, L to R: Control, 1 and 2 mg Piccolo applied as a soil drench 1-3 days after placing in the greenhouse. Experiment 2006-T1.