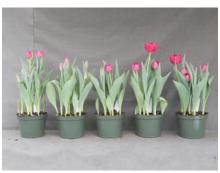

## **Strawberry Ice 2005**

12 wks cold; in grnhse 20 Dec. (9317)

17 wks cold; in grnhse 28 Feb. (9862)

14 wks cold; in grnhse 10 Jan. (9493)

19 wks cold; in grnhse 14 Mar. (xxx)

15 wks cold; in grnhse 25 Jan. (9554)

21 wks cold; in grnhse 28 Mar. (xxx)

16 wks cold; in grnhse 14 Feb (9774)

23 wks cold; in grnhse 11 Apr. (0262)

Effect of cold-weeks and paclobutrazol (Piccolo) drenches on appearance of 6" 'Strawberry Ice' tulips. Cold duration varies between panels from 12-24 weeks. In each panel, L to R: Control, 1 and 2 mg Piccolo applied as a soil drench 1-3 days after placing in the greenhouse.