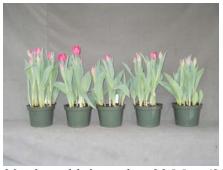

## **Strawberry Ice 2011**

20 wks cold; in grnhse 29 Mar. (2899)

16 wks cold; in grnhse 25 Jan. (2126)

22 wks cold; in grnhse 12 Apr. (2989)

17 wks cold; in grnhse 1 Mar. (2468)

18 wks cold; in grnhse 15 Mar. (2724)

Effect of cold-weeks and PGR drenches on appearance of 6" tulip. Cold duration varies between panels from 16-22 weeks. In each panel, L to R: Control, 1 and 2 mg Bonzi, 0.5 and 1 mg/pot Topflor applied as a soil drench (2-4 days after placing in the greenhouse). 2011.