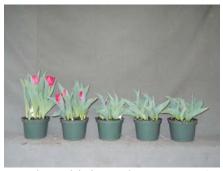

## **Strawberry Ice 2011**

20 wks cold; in grnhse 29 Mar. (2899)

16 wks cold; in grnhse 25 Jan. (2126)

22 wks cold; in grnhse 12 Apr. (2989)

17 wks cold; in grnhse 1 Mar. (2468)

18 wks cold; in grnhse 15 Mar. (2724)

Effect of cold-weeks and PGR drenches on appearance of 6" tulip. Cold duration varies between panels from 16-22 weeks. In each panel, L to R: Control, 1 and 2 mg Bonzi, 0.5 and 1 mg/pot Topflor applied as a soil drench (2-4 days after placing in the greenhouse). 2011.