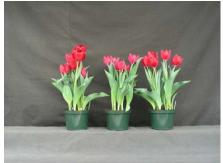

## **Strawberry Ice 2005**

12 wks cold; in grnhse 20 Dec. (9317)

17 wks cold; in grnhse 28 Feb. (9862)

14 wks cold; in grnhse 10 Jan. (9493)

19 wks cold; in grnhse 14 Mar. (xxx)

15 wks cold; in grnhse 25 Jan. (9554)

21 wks cold; in grnhse 28 Mar. (xxx)

16 wks cold; in grnhse 14 Feb (9774)

23 wks cold; in grnhse 11 Apr. (0262)

Effect of cold-weeks and paclobutrazol (Piccolo) drenches on appearance of 6" 'Strawberry Ice' tulips. Cold duration varies between panels from 12-24 weeks. In each panel, L to R: Control, 1 and 2 mg Piccolo applied as a soil drench 1-3 days after placing in the greenhouse.