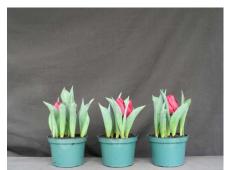

## **Strawberry Ice 2006**

13 wks cold; in grnhse 26 Dec. (0259)

17 wks cold; in grnhse 27 Feb. (2132)

19 wks cold; in grnhse 13 Mar. (2412)

15 wks cold; in grnhse 23 Jan. (0766)

N/A 21 wks cold; in grnhse 27 Mar. (xxx)

16 wks cold; in grnhse 13 Feb (1784)

23 wks cold; in grnhse 10 Apr. (2981) Effect of cold-weeks and paclobutrazol (Piccolo) drenches on appearance of 6" 'Strawberry Ice' tulips. Cold duration varies between panels from 13-24 weeks. In each panel, L to R: Control, 1 and 2 mg Piccolo applied as a soil drench 1-3 days after placing in the greenhouse. Experiment 2006-T1.