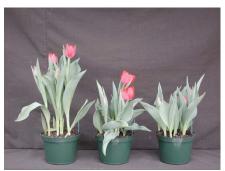

## **Strawberry Ice 2006**

13 wks cold; in grnhse 26 Dec. (0259)

17 wks cold; in grnhse 27 Feb. (2132)

19 wks cold; in grnhse 13 Mar. (2412)

15 wks cold; in grnhse 23 Jan. (0766)

N/A 21 wks cold; in grnhse 27 Mar. (xxx)

16 wks cold; in grnhse 13 Feb (1784)

23 wks cold; in grnhse 10 Apr. (2981) Effect of cold-weeks and paclobutrazol (Piccolo) drenches on appearance of 6" 'Strawberry Ice' tulips. Cold duration varies between panels from 13-24 weeks. In each panel, L to R: Control, 1 and 2 mg Piccolo applied as a soil drench 1-3 days after placing in the greenhouse. Experiment 2006-T1.