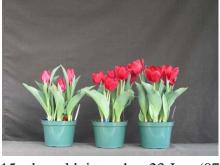

## **Strawberry Ice 2006**

13 wks cold; in grnhse 26 Dec. (0259)

17 wks cold; in grnhse 27 Feb. (2132)

19 wks cold; in grnhse 13 Mar. (2412)

15 wks cold; in grnhse 23 Jan. (0766)

N/A 21 wks cold; in grnhse 27 Mar. (xxx)

16 wks cold; in grnhse 13 Feb (1784)

23 wks cold; in grnhse 10 Apr. (2981) Effect of cold-weeks and paclobutrazol (Piccolo) drenches on appearance of 6" 'Strawberry Ice' tulips. Cold duration varies between panels from 13-24 weeks. In each panel, L to R: Control, 1 and 2 mg Piccolo applied as a soil drench 1-3 days after placing in the greenhouse. Experiment 2006-T1.