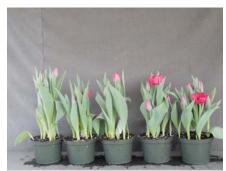

## **Strawberry Ice 2011**

20 wks cold; in grnhse 29 Mar. (2899)

16 wks cold; in grnhse 25 Jan. (2126)

22 wks cold; in grnhse 12 Apr. (2989)

17 wks cold; in grnhse 1 Mar. (2468)

18 wks cold; in grnhse 15 Mar. (2724)

Effect of cold-weeks and PGR drenches on appearance of 6" tulip. Cold duration varies between panels from 16-22 weeks. In each panel, L to R: Control, 1 and 2 mg Bonzi, 0.5 and 1 mg/pot Topflor applied as a soil drench (2-4 days after placing in the greenhouse). 2011.