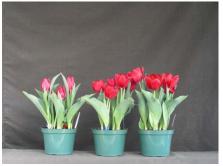

## **Strawberry Ice 2006**

13 wks cold; in grnhse 26 Dec. (0259)

17 wks cold; in grnhse 27 Feb. (2132)

19 wks cold; in grnhse 13 Mar. (2412)

15 wks cold; in grnhse 23 Jan. (0766)

N/A 21 wks cold; in grnhse 27 Mar. (xxx)

16 wks cold; in grnhse 13 Feb (1784)

23 wks cold; in grnhse 10 Apr. (2981) Effect of cold-weeks and paclobutrazol (Piccolo) drenches on appearance of 6" 'Strawberry Ice' tulips. Cold duration varies between panels from 13-24 weeks. In each panel, L to R: Control, 1 and 2 mg Piccolo applied as a soil drench 1-3 days after placing in the greenhouse. Experiment 2006-T1.