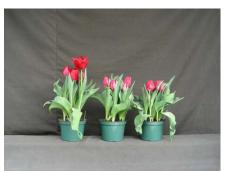

## **Strawberry Ice 2005**

12 wks cold; in grnhse 20 Dec. (9317)

17 wks cold; in grnhse 28 Feb. (9862)

14 wks cold; in grnhse 10 Jan. (9493)

19 wks cold; in grnhse 14 Mar. (xxx)

15 wks cold; in grnhse 25 Jan. (9554)

21 wks cold; in grnhse 28 Mar. (xxx)

16 wks cold; in grnhse 14 Feb (9774)

23 wks cold; in grnhse 11 Apr. (0262)

Effect of cold-weeks and paclobutrazol (Piccolo) drenches on appearance of 6" 'Strawberry Ice' tulips. Cold duration varies between panels from 12-24 weeks. In each panel, L to R: Control, 1 and 2 mg Piccolo applied as a soil drench 1-3 days after placing in the greenhouse.