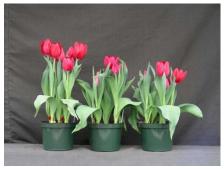

## **Strawberry Ice 2011**

20 wks cold; in grnhse 29 Mar. (2899)

16 wks cold; in grnhse 25 Jan. (2126)

22 wks cold; in grnhse 12 Apr. (2989)

17 wks cold; in grnhse 1 Mar. (2468)

18 wks cold; in grnhse 15 Mar. (2724)

Effect of cold-weeks and PGR drenches on appearance of 6" tulip. Cold duration varies between panels from 16-22 weeks. In each panel, L to R: Control, 1 and 2 mg Bonzi, 0.5 and 1 mg/pot Topflor applied as a soil drench (2-4 days after placing in the greenhouse). 2011.