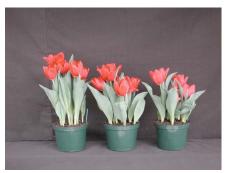

## **Strawberry Ice 2006**

13 wks cold; in grnhse 26 Dec. (0259)

17 wks cold; in grnhse 27 Feb. (2132)

19 wks cold; in grnhse 13 Mar. (2412)

15 wks cold; in grnhse 23 Jan. (0766)

N/A 21 wks cold; in grnhse 27 Mar. (xxx)

16 wks cold; in grnhse 13 Feb (1784)

23 wks cold; in grnhse 10 Apr. (2981) Effect of cold-weeks and paclobutrazol (Piccolo) drenches on appearance of 6" 'Strawberry Ice' tulips. Cold duration varies between panels from 13-24 weeks. In each panel, L to R: Control, 1 and 2 mg Piccolo applied as a soil drench 1-3 days after placing in the greenhouse. Experiment 2006-T1.