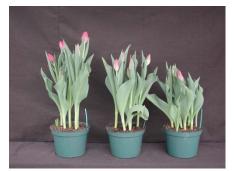

## **Strawberry Ice 2006**

13 wks cold; in grnhse 26 Dec. (0259)

17 wks cold; in grnhse 27 Feb. (2132)

19 wks cold; in grnhse 13 Mar. (2412)

15 wks cold; in grnhse 23 Jan. (0766)

N/A 21 wks cold; in grnhse 27 Mar. (xxx)

16 wks cold; in grnhse 13 Feb (1784)

23 wks cold; in grnhse 10 Apr. (2981) Effect of cold-weeks and paclobutrazol (Piccolo) drenches on appearance of 6" 'Strawberry Ice' tulips. Cold duration varies between panels from 13-24 weeks. In each panel, L to R: Control, 1 and 2 mg Piccolo applied as a soil drench 1-3 days after placing in the greenhouse. Experiment 2006-T1.