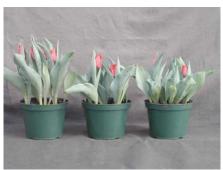

### Seadov 2003

12 wks cold; in grnhse 23 Dec. (3193)

17 wks cold; in grnhse 3 Mar. (3807)

14 wks cold; in grnhse 13 Jan. (3396)

19 wks cold; in grnhse 17 Mar. (4027)

16 wks cold; in grnhse 27 Jan. (3452)

21 wks cold; in grnhse 31 Mar. (4800)

16 wks cold; in grnhse 17 Feb(3611)

24 wks cold; in grnhse 21 Apr. (6217)

Effect of cold-weeks and Bonzi drenches on appearance of 6" 'Seadove' tulips. Cold weeks vary between panels from 12-24 weeks. In each panel, L to R: Control, 1 and 2 mg Bonzi applied as a soil drench 1-2 days after placing in the greenhouse. 2003.