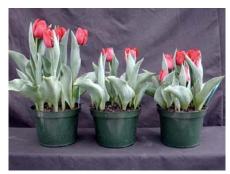

### Seadov 2002

14 wks cold; in grnhse 21 Jan. (9422)

19 wks cold; in grnhse 18 Mar. (9702)

15 wks cold; in grnhse 4 Feb. (9579)

21 wks cold; in grnhse 1 Apr. (9984)

16 wks cold; in grnhse 18 Feb. (9809)

23 wks cold; in grnhse 15 Apr. (9955)

17 wks cold; in grnhse 4 Mar (9264)

Effect of cold-weeks and Bonzi drenches on appearance of 6" 'Seadove' tulips. Cold weeks vary between panels from 14-23 weeks. In each panel, L to R: Control, 1 and 2 mg Bonzi applied as a soil drench 1-2 days after placing in the greenhouse. 2002.