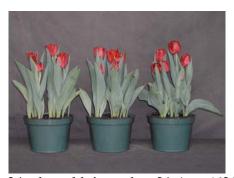

### Seadov 2002

14 wks cold; in grnhse 21 Jan. (9422)

19 wks cold; in grnhse 18 Mar. (9702)

15 wks cold; in grnhse 4 Feb. (9579)

21 wks cold; in grnhse 1 Apr. (9984)

16 wks cold; in grnhse 18 Feb. (9809)

23 wks cold; in grnhse 15 Apr. (9955)

17 wks cold; in grnhse 4 Mar (9264)

Effect of cold-weeks and Bonzi drenches on appearance of 6" 'Seadove' tulips. Cold weeks vary between panels from 14-23 weeks. In each panel, L to R: Control, 1 and 2 mg Bonzi applied as a soil drench 1-2 days after placing in the greenhouse. 2002.