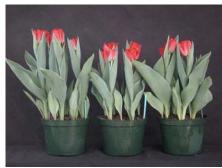

# Seadov 2004 (cultivar was mixed by mistake!)

12 wks cold; in grnhse 15 Dec. (0005)

N/A 14 wks cold; in grnhse 5 Jan. (xxx)

15 wks cold; in grnhse 19 Jan. (0048)

## N/A

16 wks cold; in grnhse 23 Feb. (xxx)

### N/A

18 wks cold; in grnhse 8 Mar. (xxx)

20 wks cold; in grnhse 22 Mar. (1298)

N/A 17 wks cold; in grnhse 2 Feb (xxx)

22 wks cold; in grnhse 12 Apr. (1499)

Effect of cold-weeks and Bonzi drenches on appearance of 6" 'Seadove' tulips. Cold weeks vary between panels from 12-24 weeks. In each panel, L to R: Control, 1 and 2 mg Bonzi applied as a soil drench 1-2 days after placing in the greenhouse. 2004.