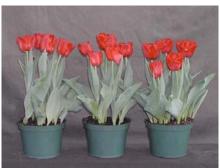

### Seadov 2002

14 wks cold; in grnhse 21 Jan. (9422)

19 wks cold; in grnhse 18 Mar. (9702)

15 wks cold; in grnhse 4 Feb. (9579)

21 wks cold; in grnhse 1 Apr. (9984)

16 wks cold; in grnhse 18 Feb. (9809)

23 wks cold; in grnhse 15 Apr. (9955)

17 wks cold; in grnhse 4 Mar (9264)

Effect of cold-weeks and Bonzi drenches on appearance of 6" 'Seadove' tulips. Cold weeks vary between panels from 14-23 weeks. In each panel, L to R: Control, 1 and 2 mg Bonzi applied as a soil drench 1-2 days after placing in the greenhouse. 2002.