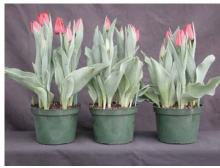

### Seadov 2003

12 wks cold; in grnhse 23 Dec. (3193)

17 wks cold; in grnhse 3 Mar. (3807)

14 wks cold; in grnhse 13 Jan. (3396)

19 wks cold; in grnhse 17 Mar. (4027)

16 wks cold; in grnhse 27 Jan. (3452)

21 wks cold; in grnhse 31 Mar. (4800)

16 wks cold; in grnhse 17 Feb(3611)

24 wks cold; in grnhse 21 Apr. (6217)

Effect of cold-weeks and Bonzi drenches on appearance of 6" 'Seadove' tulips. Cold weeks vary between panels from 12-24 weeks. In each panel, L to R: Control, 1 and 2 mg Bonzi applied as a soil drench 1-2 days after placing in the greenhouse. 2003.