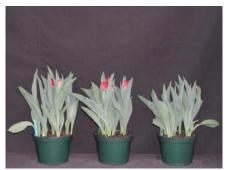

### Seadov 2003

12 wks cold; in grnhse 23 Dec. (3193)

17 wks cold; in grnhse 3 Mar. (3807)

14 wks cold; in grnhse 13 Jan. (3396)

19 wks cold; in grnhse 17 Mar. (4027)

16 wks cold; in grnhse 27 Jan. (3452)

21 wks cold; in grnhse 31 Mar. (4800)

16 wks cold; in grnhse 17 Feb(3611)

24 wks cold; in grnhse 21 Apr. (6217)

Effect of cold-weeks and Bonzi drenches on appearance of 6" 'Seadove' tulips. Cold weeks vary between panels from 12-24 weeks. In each panel, L to R: Control, 1 and 2 mg Bonzi applied as a soil drench 1-2 days after placing in the greenhouse. 2003.