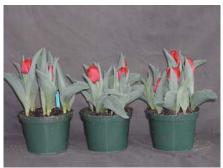

# Seadov 2004 (cultivar was mixed by mistake!)

12 wks cold; in grnhse 15 Dec. (0005)

N/A 14 wks cold; in grnhse 5 Jan. (xxx)

15 wks cold; in grnhse 19 Jan. (0048)

## N/A

16 wks cold; in grnhse 23 Feb. (xxx)

### N/A

18 wks cold; in grnhse 8 Mar. (xxx)

20 wks cold; in grnhse 22 Mar. (1298)

N/A 17 wks cold; in grnhse 2 Feb (xxx)

22 wks cold; in grnhse 12 Apr. (1499)

Effect of cold-weeks and Bonzi drenches on appearance of 6" 'Seadove' tulips. Cold weeks vary between panels from 12-24 weeks. In each panel, L to R: Control, 1 and 2 mg Bonzi applied as a soil drench 1-2 days after placing in the greenhouse. 2004.