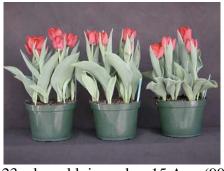

### Seadov 2003

12 wks cold; in grnhse 23 Dec. (3193)

17 wks cold; in grnhse 3 Mar. (3807)

14 wks cold; in grnhse 13 Jan. (3396)

19 wks cold; in grnhse 17 Mar. (4027)

16 wks cold; in grnhse 27 Jan. (3452)

21 wks cold; in grnhse 31 Mar. (4800)

16 wks cold; in grnhse 17 Feb(3611)

24 wks cold; in grnhse 21 Apr. (6217)

Effect of cold-weeks and Bonzi drenches on appearance of 6" 'Seadove' tulips. Cold weeks vary between panels from 12-24 weeks. In each panel, L to R: Control, 1 and 2 mg Bonzi applied as a soil drench 1-2 days after placing in the greenhouse. 2003.