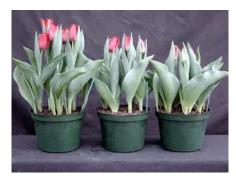

### Seadov 2003

12 wks cold; in grnhse 23 Dec. (3193)

17 wks cold; in grnhse 3 Mar. (3807)

14 wks cold; in grnhse 13 Jan. (3396)

19 wks cold; in grnhse 17 Mar. (4027)

16 wks cold; in grnhse 27 Jan. (3452)

21 wks cold; in grnhse 31 Mar. (4800)

16 wks cold; in grnhse 17 Feb(3611)

24 wks cold; in grnhse 21 Apr. (6217)

Effect of cold-weeks and Bonzi drenches on appearance of 6" 'Seadove' tulips. Cold weeks vary between panels from 12-24 weeks. In each panel, L to R: Control, 1 and 2 mg Bonzi applied as a soil drench 1-2 days after placing in the greenhouse. 2003.