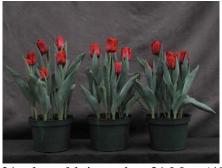

### Seadov 2002

14 wks cold; in grnhse 21 Jan. (9422)

19 wks cold; in grnhse 18 Mar. (9702)

15 wks cold; in grnhse 4 Feb. (9579)

21 wks cold; in grnhse 1 Apr. (9984)

16 wks cold; in grnhse 18 Feb. (9809)

23 wks cold; in grnhse 15 Apr. (9955)

17 wks cold; in grnhse 4 Mar (9264)

Effect of cold-weeks and Bonzi drenches on appearance of 6" 'Seadove' tulips. Cold weeks vary between panels from 14-23 weeks. In each panel, L to R: Control, 1 and 2 mg Bonzi applied as a soil drench 1-2 days after placing in the greenhouse. 2002.