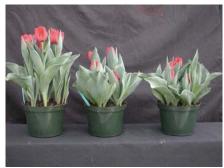

### Seadov 2003

12 wks cold; in grnhse 23 Dec. (3193)

17 wks cold; in grnhse 3 Mar. (3807)

14 wks cold; in grnhse 13 Jan. (3396)

19 wks cold; in grnhse 17 Mar. (4027)

16 wks cold; in grnhse 27 Jan. (3452)

21 wks cold; in grnhse 31 Mar. (4800)

16 wks cold; in grnhse 17 Feb(3611)

24 wks cold; in grnhse 21 Apr. (6217)

Effect of cold-weeks and Bonzi drenches on appearance of 6" 'Seadove' tulips. Cold weeks vary between panels from 12-24 weeks. In each panel, L to R: Control, 1 and 2 mg Bonzi applied as a soil drench 1-2 days after placing in the greenhouse. 2003.