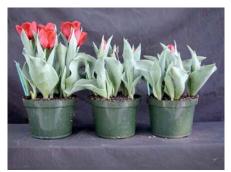

### Seadov 2002

14 wks cold; in grnhse 21 Jan. (9422)

19 wks cold; in grnhse 18 Mar. (9702)

15 wks cold; in grnhse 4 Feb. (9579)

21 wks cold; in grnhse 1 Apr. (9984)

16 wks cold; in grnhse 18 Feb. (9809)

23 wks cold; in grnhse 15 Apr. (9955)

17 wks cold; in grnhse 4 Mar (9264)

Effect of cold-weeks and Bonzi drenches on appearance of 6" 'Seadove' tulips. Cold weeks vary between panels from 14-23 weeks. In each panel, L to R: Control, 1 and 2 mg Bonzi applied as a soil drench 1-2 days after placing in the greenhouse. 2002.