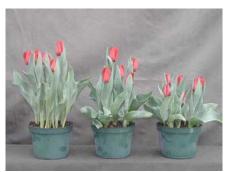

### Seadov 2003

12 wks cold; in grnhse 23 Dec. (3193)

17 wks cold; in grnhse 3 Mar. (3807)

14 wks cold; in grnhse 13 Jan. (3396)

19 wks cold; in grnhse 17 Mar. (4027)

16 wks cold; in grnhse 27 Jan. (3452)

21 wks cold; in grnhse 31 Mar. (4800)

16 wks cold; in grnhse 17 Feb(3611)

24 wks cold; in grnhse 21 Apr. (6217)

Effect of cold-weeks and Bonzi drenches on appearance of 6" 'Seadove' tulips. Cold weeks vary between panels from 12-24 weeks. In each panel, L to R: Control, 1 and 2 mg Bonzi applied as a soil drench 1-2 days after placing in the greenhouse. 2003.