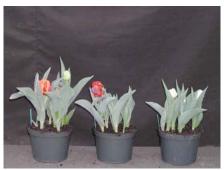

### Seadov 2002

14 wks cold; in grnhse 21 Jan. (9422)

19 wks cold; in grnhse 18 Mar. (9702)

15 wks cold; in grnhse 4 Feb. (9579)

21 wks cold; in grnhse 1 Apr. (9984)

16 wks cold; in grnhse 18 Feb. (9809)

23 wks cold; in grnhse 15 Apr. (9955)

17 wks cold; in grnhse 4 Mar (9264)

Effect of cold-weeks and Bonzi drenches on appearance of 6" 'Seadove' tulips. Cold weeks vary between panels from 14-23 weeks. In each panel, L to R: Control, 1 and 2 mg Bonzi applied as a soil drench 1-2 days after placing in the greenhouse. 2002.