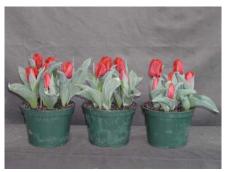

### Seadov 2003

12 wks cold; in grnhse 23 Dec. (3193)

17 wks cold; in grnhse 3 Mar. (3807)

14 wks cold; in grnhse 13 Jan. (3396)

19 wks cold; in grnhse 17 Mar. (4027)

16 wks cold; in grnhse 27 Jan. (3452)

21 wks cold; in grnhse 31 Mar. (4800)

16 wks cold; in grnhse 17 Feb(3611)

24 wks cold; in grnhse 21 Apr. (6217)

Effect of cold-weeks and Bonzi drenches on appearance of 6" 'Seadove' tulips. Cold weeks vary between panels from 12-24 weeks. In each panel, L to R: Control, 1 and 2 mg Bonzi applied as a soil drench 1-2 days after placing in the greenhouse. 2003.