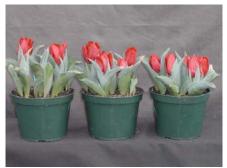

# Seadov 2004 (cultivar was mixed by mistake!)

12 wks cold; in grnhse 15 Dec. (0005)

N/A 14 wks cold; in grnhse 5 Jan. (xxx)

15 wks cold; in grnhse 19 Jan. (0048)

## N/A

16 wks cold; in grnhse 23 Feb. (xxx)

### N/A

18 wks cold; in grnhse 8 Mar. (xxx)

20 wks cold; in grnhse 22 Mar. (1298)

N/A 17 wks cold; in grnhse 2 Feb (xxx)

22 wks cold; in grnhse 12 Apr. (1499)

Effect of cold-weeks and Bonzi drenches on appearance of 6" 'Seadove' tulips. Cold weeks vary between panels from 12-24 weeks. In each panel, L to R: Control, 1 and 2 mg Bonzi applied as a soil drench 1-2 days after placing in the greenhouse. 2004.