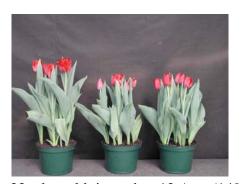

# Seadov 2004 (cultivar was mixed by mistake!)

12 wks cold; in grnhse 15 Dec. (0005)

N/A 14 wks cold; in grnhse 5 Jan. (xxx)

15 wks cold; in grnhse 19 Jan. (0048)

## N/A

16 wks cold; in grnhse 23 Feb. (xxx)

### N/A

18 wks cold; in grnhse 8 Mar. (xxx)

20 wks cold; in grnhse 22 Mar. (1298)

N/A 17 wks cold; in grnhse 2 Feb (xxx)

22 wks cold; in grnhse 12 Apr. (1499)

Effect of cold-weeks and Bonzi drenches on appearance of 6" 'Seadove' tulips. Cold weeks vary between panels from 12-24 weeks. In each panel, L to R: Control, 1 and 2 mg Bonzi applied as a soil drench 1-2 days after placing in the greenhouse. 2004.