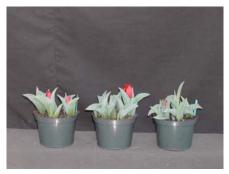

# Seadov 2004 (cultivar was mixed by mistake!)

12 wks cold; in grnhse 15 Dec. (0005)

N/A 14 wks cold; in grnhse 5 Jan. (xxx)

15 wks cold; in grnhse 19 Jan. (0048)

## N/A

16 wks cold; in grnhse 23 Feb. (xxx)

### N/A

18 wks cold; in grnhse 8 Mar. (xxx)

20 wks cold; in grnhse 22 Mar. (1298)

N/A 17 wks cold; in grnhse 2 Feb (xxx)

22 wks cold; in grnhse 12 Apr. (1499)

Effect of cold-weeks and Bonzi drenches on appearance of 6" 'Seadove' tulips. Cold weeks vary between panels from 12-24 weeks. In each panel, L to R: Control, 1 and 2 mg Bonzi applied as a soil drench 1-2 days after placing in the greenhouse. 2004.