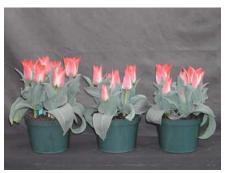

## Plaisir 2002

14 wks cold; in grnhse 21 Jan. (9411)

19 wks cold; in grnhse 18 Mar. (9588)

21 wks cold; in grnhse 1 Apr. (9986)

N/A 15 wks cold; in grnhse 4 Feb.

16 wks cold; in grnhse 18 Feb. (9769)

23 wks cold; in grnhse 15 Apr. (9962)

17 wks cold; in grnhse 4 Mar (9270)

Effect of cold-weeks and Bonzi drenches on appearance of 6" 'Plaisir' tulips. Cold weeks vary between panels from 14-23 weeks. In each panel, L to R: Control, 1 and 2 mg Bonzi applied as a soil drench 1-2 days after placing in the greenhouse. 2002.