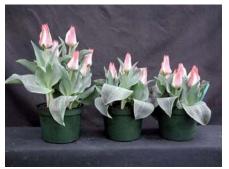

## Plaisir 2002

14 wks cold; in grnhse 21 Jan. (9411)

19 wks cold; in grnhse 18 Mar. (9588)

21 wks cold; in grnhse 1 Apr. (9986)

N/A 15 wks cold; in grnhse 4 Feb.

16 wks cold; in grnhse 18 Feb. (9769)

23 wks cold; in grnhse 15 Apr. (9962)

17 wks cold; in grnhse 4 Mar (9270)

Effect of cold-weeks and Bonzi drenches on appearance of 6" 'Plaisir' tulips. Cold weeks vary between panels from 14-23 weeks. In each panel, L to R: Control, 1 and 2 mg Bonzi applied as a soil drench 1-2 days after placing in the greenhouse. 2002.