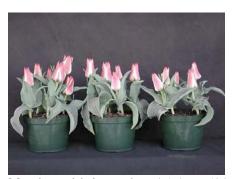

## Plaisir 2004

N/A

12 wks cold; in grnhse 15 Dec. (xxx)

N/A

16 wks cold; in grnhse 23 Feb. (xxx)

N/A 14 wks cold; in grnhse 5 Jan. (xxx) N/A

18 wks cold; in grnhse 8 Mar. (xxx)

15 wks cold; in grnhse 19 Jan. (0008)

N/A 20 wks cold; in grnhse 22 Mar. (xxx)

N/A

17 wks cold; in grnhse 2 Feb (xxx) 22 wks cold; in grnhse 12 Apr. (1478) Effect of cold-weeks and Bonzi drenches on appearance of 6" 'Plaisir' tulips. Cold weeks vary between panels from 12-24 weeks. In each panel, L to R: Control, 1 and 2 mg Bonzi applied as a soil drench 1-2 days after placing in the greenhouse. 2004.