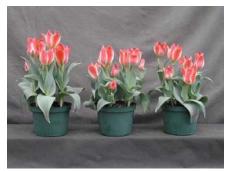

## Plaisir 2002

14 wks cold; in grnhse 21 Jan. (9411)

19 wks cold; in grnhse 18 Mar. (9588)

21 wks cold; in grnhse 1 Apr. (9986)

N/A 15 wks cold; in grnhse 4 Feb.

16 wks cold; in grnhse 18 Feb. (9769)

23 wks cold; in grnhse 15 Apr. (9962)

17 wks cold; in grnhse 4 Mar (9270)

Effect of cold-weeks and Bonzi drenches on appearance of 6" 'Plaisir' tulips. Cold weeks vary between panels from 14-23 weeks. In each panel, L to R: Control, 1 and 2 mg Bonzi applied as a soil drench 1-2 days after placing in the greenhouse. 2002.