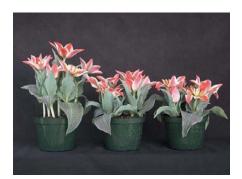

## Plaisir 2003

12 wks cold; in grnhse 23 Dec. (3152)

17 wks cold; in grnhse 3 Mar. (3734)

14 wks cold; in grnhse 13 Jan. (3239)

19 wks cold; in grnhse 17 Mar. (3861)

16 wks cold; in grnhse 27 Jan. (3448)

21 wks cold; in grnhse 31 Mar. (4512)

16 wks cold; in grnhse 17 Feb(3613)

24 wks cold; in grnhse 21 Apr. (6206)

Effect of cold-weeks and Bonzi drenches on appearance of 6" 'Plaisir' tulips. Cold weeks vary between panels from 12-24 weeks. In each panel, L to R: Control, 1 and 2 mg Bonzi applied as a soil drench 1-2 days after placing in the greenhouse. 2003.