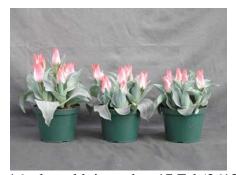

## Plaisir 2004

N/A

12 wks cold; in grnhse 15 Dec. (xxx)

N/A

16 wks cold; in grnhse 23 Feb. (xxx)

N/A 14 wks cold; in grnhse 5 Jan. (xxx) N/A

18 wks cold; in grnhse 8 Mar. (xxx)

15 wks cold; in grnhse 19 Jan. (0008)

N/A 20 wks cold; in grnhse 22 Mar. (xxx)

N/A

17 wks cold; in grnhse 2 Feb (xxx) 22 wks cold; in grnhse 12 Apr. (1478) Effect of cold-weeks and Bonzi drenches on appearance of 6" 'Plaisir' tulips. Cold weeks vary between panels from 12-24 weeks. In each panel, L to R: Control, 1 and 2 mg Bonzi applied as a soil drench 1-2 days after placing in the greenhouse. 2004.