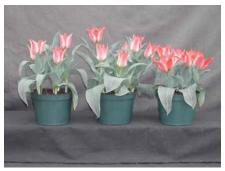

## Plaisir 2003

12 wks cold; in grnhse 23 Dec. (3152)

17 wks cold; in grnhse 3 Mar. (3734)

14 wks cold; in grnhse 13 Jan. (3239)

19 wks cold; in grnhse 17 Mar. (3861)

16 wks cold; in grnhse 27 Jan. (3448)

21 wks cold; in grnhse 31 Mar. (4512)

16 wks cold; in grnhse 17 Feb(3613)

24 wks cold; in grnhse 21 Apr. (6206)

Effect of cold-weeks and Bonzi drenches on appearance of 6" 'Plaisir' tulips. Cold weeks vary between panels from 12-24 weeks. In each panel, L to R: Control, 1 and 2 mg Bonzi applied as a soil drench 1-2 days after placing in the greenhouse. 2003.