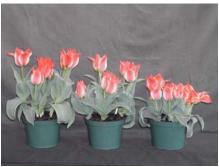

## Plaisir 2003

12 wks cold; in grnhse 23 Dec. (3152)

17 wks cold; in grnhse 3 Mar. (3734)

14 wks cold; in grnhse 13 Jan. (3239)

19 wks cold; in grnhse 17 Mar. (3861)

16 wks cold; in grnhse 27 Jan. (3448)

21 wks cold; in grnhse 31 Mar. (4512)

16 wks cold; in grnhse 17 Feb(3613)

24 wks cold; in grnhse 21 Apr. (6206)

Effect of cold-weeks and Bonzi drenches on appearance of 6" 'Plaisir' tulips. Cold weeks vary between panels from 12-24 weeks. In each panel, L to R: Control, 1 and 2 mg Bonzi applied as a soil drench 1-2 days after placing in the greenhouse. 2003.