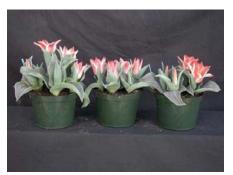

## Plaisir 2002

14 wks cold; in grnhse 21 Jan. (9411)

19 wks cold; in grnhse 18 Mar. (9588)

21 wks cold; in grnhse 1 Apr. (9986)

N/A 15 wks cold; in grnhse 4 Feb.

16 wks cold; in grnhse 18 Feb. (9769)

23 wks cold; in grnhse 15 Apr. (9962)

17 wks cold; in grnhse 4 Mar (9270)

Effect of cold-weeks and Bonzi drenches on appearance of 6" 'Plaisir' tulips. Cold weeks vary between panels from 14-23 weeks. In each panel, L to R: Control, 1 and 2 mg Bonzi applied as a soil drench 1-2 days after placing in the greenhouse. 2002.