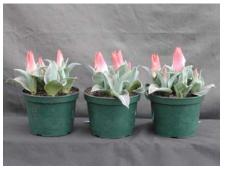

## Plaisir 2002

14 wks cold; in grnhse 21 Jan. (9411)

19 wks cold; in grnhse 18 Mar. (9588)

21 wks cold; in grnhse 1 Apr. (9986)

N/A 15 wks cold; in grnhse 4 Feb.

16 wks cold; in grnhse 18 Feb. (9769)

23 wks cold; in grnhse 15 Apr. (9962)

17 wks cold; in grnhse 4 Mar (9270)

Effect of cold-weeks and Bonzi drenches on appearance of 6" 'Plaisir' tulips. Cold weeks vary between panels from 14-23 weeks. In each panel, L to R: Control, 1 and 2 mg Bonzi applied as a soil drench 1-2 days after placing in the greenhouse. 2002.