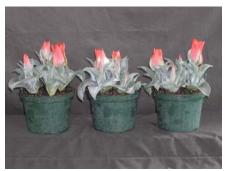

## Plaisir 2004

N/A

12 wks cold; in grnhse 15 Dec. (xxx)

N/A

16 wks cold; in grnhse 23 Feb. (xxx)

N/A 14 wks cold; in grnhse 5 Jan. (xxx) N/A

18 wks cold; in grnhse 8 Mar. (xxx)

15 wks cold; in grnhse 19 Jan. (0008)

N/A 20 wks cold; in grnhse 22 Mar. (xxx)

N/A

17 wks cold; in grnhse 2 Feb (xxx) 22 wks cold; in grnhse 12 Apr. (1478) Effect of cold-weeks and Bonzi drenches on appearance of 6" 'Plaisir' tulips. Cold weeks vary between panels from 12-24 weeks. In each panel, L to R: Control, 1 and 2 mg Bonzi applied as a soil drench 1-2 days after placing in the greenhouse. 2004.