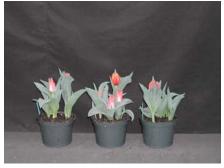

## Plaisir 2003

12 wks cold; in grnhse 23 Dec. (3152)

17 wks cold; in grnhse 3 Mar. (3734)

14 wks cold; in grnhse 13 Jan. (3239)

19 wks cold; in grnhse 17 Mar. (3861)

16 wks cold; in grnhse 27 Jan. (3448)

21 wks cold; in grnhse 31 Mar. (4512)

16 wks cold; in grnhse 17 Feb(3613)

24 wks cold; in grnhse 21 Apr. (6206)

Effect of cold-weeks and Bonzi drenches on appearance of 6" 'Plaisir' tulips. Cold weeks vary between panels from 12-24 weeks. In each panel, L to R: Control, 1 and 2 mg Bonzi applied as a soil drench 1-2 days after placing in the greenhouse. 2003.