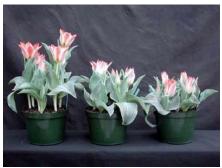

## Plaisir 2002

14 wks cold; in grnhse 21 Jan. (9411)

19 wks cold; in grnhse 18 Mar. (9588)

21 wks cold; in grnhse 1 Apr. (9986)

N/A 15 wks cold; in grnhse 4 Feb.

16 wks cold; in grnhse 18 Feb. (9769)

23 wks cold; in grnhse 15 Apr. (9962)

17 wks cold; in grnhse 4 Mar (9270)

Effect of cold-weeks and Bonzi drenches on appearance of 6" 'Plaisir' tulips. Cold weeks vary between panels from 14-23 weeks. In each panel, L to R: Control, 1 and 2 mg Bonzi applied as a soil drench 1-2 days after placing in the greenhouse. 2002.