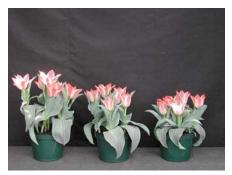

## Plaisir 2004

N/A

12 wks cold; in grnhse 15 Dec. (xxx)

N/A

16 wks cold; in grnhse 23 Feb. (xxx)

N/A 14 wks cold; in grnhse 5 Jan. (xxx) N/A

18 wks cold; in grnhse 8 Mar. (xxx)

15 wks cold; in grnhse 19 Jan. (0008)

N/A 20 wks cold; in grnhse 22 Mar. (xxx)

N/A

17 wks cold; in grnhse 2 Feb (xxx) 22 wks cold; in grnhse 12 Apr. (1478) Effect of cold-weeks and Bonzi drenches on appearance of 6" 'Plaisir' tulips. Cold weeks vary between panels from 12-24 weeks. In each panel, L to R: Control, 1 and 2 mg Bonzi applied as a soil drench 1-2 days after placing in the greenhouse. 2004.