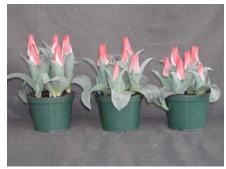

## Plaisir 2003

12 wks cold; in grnhse 23 Dec. (3152)

17 wks cold; in grnhse 3 Mar. (3734)

14 wks cold; in grnhse 13 Jan. (3239)

19 wks cold; in grnhse 17 Mar. (3861)

16 wks cold; in grnhse 27 Jan. (3448)

21 wks cold; in grnhse 31 Mar. (4512)

16 wks cold; in grnhse 17 Feb(3613)

24 wks cold; in grnhse 21 Apr. (6206)

Effect of cold-weeks and Bonzi drenches on appearance of 6" 'Plaisir' tulips. Cold weeks vary between panels from 12-24 weeks. In each panel, L to R: Control, 1 and 2 mg Bonzi applied as a soil drench 1-2 days after placing in the greenhouse. 2003.