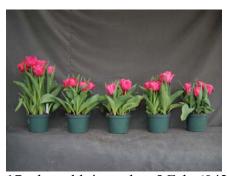

## Pink Floyd 2010

14 wks cold; in grnhse 4 Jan. (0091)

19 wks cold; in grnhse 12 Mar. (0718)

16 wks cold; in grnhse 21 Jan. (0269)

17 wks cold; in grnhse 5 Feb. (0423)

18 wks cold; in grnhse 1 Mar. (0504)

Effect of cold-weeks and paclobutrazol (Bonzi) drenches on appearance of 6" 'Pink Floyd' tulips. Cold duration varies between panels from 14-23 weeks. In each panel, L to R: Control, 1 and 2 mg Piccolo, 0.5 and 1 mg/pot Topflor applied as a soil drench (2-7 days after placing in the greenhouse).