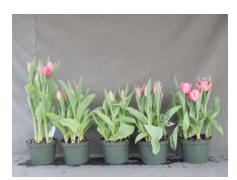

## Pink Floyd 2011

20 wks cold; in grnhse 29 Mar. (2853)

16 wks cold; in grnhse 25 Jan. (2096)

22 wks cold; in grnhse 12 Apr. (xxx)

17 wks cold; in grnhse 1 Mar. (2438)

18 wks cold; in grnhse 15 Mar. (2721)

Effect of cold-weeks and PGR drenches on appearance of 6" tulip. Cold duration varies between panels from 16-22 weeks. In each panel, L to R: Control, 1 and 2 mg Bonzi, 0.5 and 1 mg/pot Topflor applied as a soil drench (2-4 days after placing in the greenhouse). 2011.