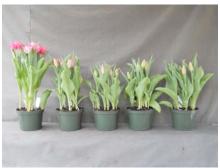

## Pink Floyd 2011

20 wks cold; in grnhse 29 Mar. (2853)

16 wks cold; in grnhse 25 Jan. (2096)

22 wks cold; in grnhse 12 Apr. (xxx)

17 wks cold; in grnhse 1 Mar. (2438)

18 wks cold; in grnhse 15 Mar. (2721)

Effect of cold-weeks and PGR drenches on appearance of 6" tulip. Cold duration varies between panels from 16-22 weeks. In each panel, L to R: Control, 1 and 2 mg Bonzi, 0.5 and 1 mg/pot Topflor applied as a soil drench (2-4 days after placing in the greenhouse). 2011.