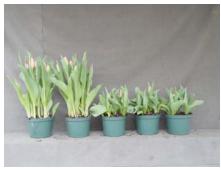

## Pink Floyd 2011

20 wks cold; in grnhse 29 Mar. (2853)

16 wks cold; in grnhse 25 Jan. (2096)

22 wks cold; in grnhse 12 Apr. (xxx)

17 wks cold; in grnhse 1 Mar. (2438)

18 wks cold; in grnhse 15 Mar. (2721)

Effect of cold-weeks and PGR drenches on appearance of 6" tulip. Cold duration varies between panels from 16-22 weeks. In each panel, L to R: Control, 1 and 2 mg Bonzi, 0.5 and 1 mg/pot Topflor applied as a soil drench (2-4 days after placing in the greenhouse). 2011.