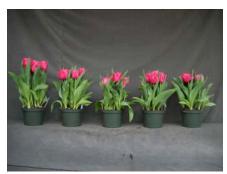

## Pink Floyd 2010

14 wks cold; in grnhse 4 Jan. (0091)

19 wks cold; in grnhse 12 Mar. (0718)

16 wks cold; in grnhse 21 Jan. (0269)

17 wks cold; in grnhse 5 Feb. (0423)

18 wks cold; in grnhse 1 Mar. (0504)

Effect of cold-weeks and paclobutrazol (Bonzi) drenches on appearance of 6" 'Pink Floyd' tulips. Cold duration varies between panels from 14-23 weeks. In each panel, L to R: Control, 1 and 2 mg Piccolo, 0.5 and 1 mg/pot Topflor applied as a soil drench (2-7 days after placing in the greenhouse).