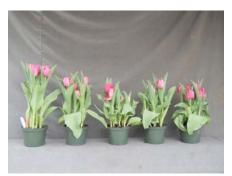

## Pink Floyd 2010

14 wks cold; in grnhse 4 Jan. (0091)

19 wks cold; in grnhse 12 Mar. (0718)

16 wks cold; in grnhse 21 Jan. (0269)

17 wks cold; in grnhse 5 Feb. (0423)

18 wks cold; in grnhse 1 Mar. (0504)

Effect of cold-weeks and paclobutrazol (Bonzi) drenches on appearance of 6" 'Pink Floyd' tulips. Cold duration varies between panels from 14-23 weeks. In each panel, L to R: Control, 1 and 2 mg Piccolo, 0.5 and 1 mg/pot Topflor applied as a soil drench (2-7 days after placing in the greenhouse).