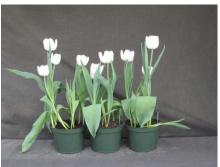

## Pim Fortuyn 2008

14.5 wks cold; in grnhse 7 Jan. (0007)

16 wks cold; in grnhse 22 Jan. (0077)

17 wks cold; in grnhse 5 Feb Jan. (0306)

19 wks cold; in grnhse 11 Mar. (0697)

N/A 21 wks cold; in grnhse 25 Mar. (xxx)

23 wks cold; in grnhse 16 Mar. (0793)

## N/A

18 wks cold; in grnhse 26 Feb. (xxx)

Effect of cold-weeks and paclobutrazol (Piccolo) drenches on appearance of 6" 'Pim Fortuyn' tulips. Cold duration varies between panels from 14.5-23 weeks. In each panel, L to R: Control, 1 and 2 mg Piccolo applied as a soil drench (2-7 days after placing in the greenhouse, depending on growth).