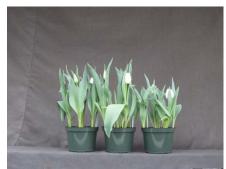

## Pim Fortuyn 2007

14 wks cold; in grnhse 2 Jan. (0036)

15 wks cold; in grnhse 15 Jan. (0080)

16 wks cold; in grnhse 29 Jan. (0199)

17 wks cold; in grnhse 26 Feb. (0345)

19 wks cold; in grnhse 12 Mar. (0414)

21 wks cold; in grnhse 26 Mar. (1317)

N/A

17 wks cold; in grnhse 12 Feb (0239) 23 wks cold; in grnhse 16 Apr. (xxx) Effect of cold-weeks and paclobutrazol (Piccolo) drenches on appearance of 6" 'Pim Fortuyn' tulips. Cold duration varies between panels from 14-23 weeks. In each panel, L to R: Control, 1 and 2 mg Piccolo applied as a soil drench 4-6 days after placing in the greenhouse.