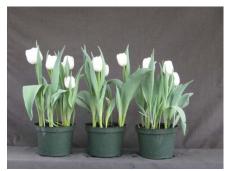

## Pim Fortuyn 2006

13 wks cold; in grnhse 26 Dec. (0252)

14 wks cold; in grnhse 9 Jan. (0418)

17 wks cold; in grnhse 27 Feb. (2133)

19 wks cold; in grnhse 13 Mar. (2367)

15 wks cold; in grnhse 23 Jan. (0686)

16 wks cold; in grnhse 13 Feb (1775)

23 wks cold; in grnhse 10 Apr. (3007)

Effect of cold-weeks and paclobutrazol (Piccolo) drenches on appearance of 6" 'Pim Fortuyn' tulips. Cold duration varies between panels from 13-24 weeks. In each panel, L to R: Control, 1 and 2 mg Piccolo applied as a soil drench 1-3 days after placing in the greenhouse. Experiment 2006-T1.