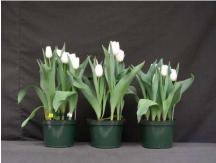

## Pim Fortuyn 2008

14.5 wks cold; in grnhse 7 Jan. (0007)

16 wks cold; in grnhse 22 Jan. (0077)

17 wks cold; in grnhse 5 Feb Jan. (0306)

19 wks cold; in grnhse 11 Mar. (0697)

N/A 21 wks cold; in grnhse 25 Mar. (xxx)

23 wks cold; in grnhse 16 Mar. (0793)

## N/A

18 wks cold; in grnhse 26 Feb. (xxx)

Effect of cold-weeks and paclobutrazol (Piccolo) drenches on appearance of 6" 'Pim Fortuyn' tulips. Cold duration varies between panels from 14.5-23 weeks. In each panel, L to R: Control, 1 and 2 mg Piccolo applied as a soil drench (2-7 days after placing in the greenhouse, depending on growth).