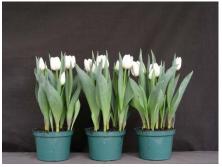

## Pim Fortuyn 2006

13 wks cold; in grnhse 26 Dec. (0252)

14 wks cold; in grnhse 9 Jan. (0418)

17 wks cold; in grnhse 27 Feb. (2133)

19 wks cold; in grnhse 13 Mar. (2367)

15 wks cold; in grnhse 23 Jan. (0686)

16 wks cold; in grnhse 13 Feb (1775)

23 wks cold; in grnhse 10 Apr. (3007)

Effect of cold-weeks and paclobutrazol (Piccolo) drenches on appearance of 6" 'Pim Fortuyn' tulips. Cold duration varies between panels from 13-24 weeks. In each panel, L to R: Control, 1 and 2 mg Piccolo applied as a soil drench 1-3 days after placing in the greenhouse. Experiment 2006-T1.