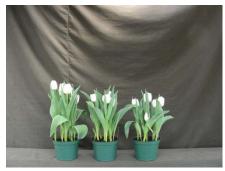

## Pim Fortuyn 2008

14.5 wks cold; in grnhse 7 Jan. (0007)

16 wks cold; in grnhse 22 Jan. (0077)

17 wks cold; in grnhse 5 Feb Jan. (0306)

19 wks cold; in grnhse 11 Mar. (0697)

N/A 21 wks cold; in grnhse 25 Mar. (xxx)

23 wks cold; in grnhse 16 Mar. (0793)

## N/A

18 wks cold; in grnhse 26 Feb. (xxx)

Effect of cold-weeks and paclobutrazol (Piccolo) drenches on appearance of 6" 'Pim Fortuyn' tulips. Cold duration varies between panels from 14.5-23 weeks. In each panel, L to R: Control, 1 and 2 mg Piccolo applied as a soil drench (2-7 days after placing in the greenhouse, depending on growth).