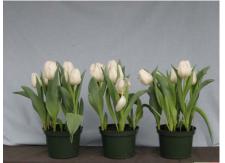

## Pim Fortuyn 2006

13 wks cold; in grnhse 26 Dec. (0252)

14 wks cold; in grnhse 9 Jan. (0418)

17 wks cold; in grnhse 27 Feb. (2133)

19 wks cold; in grnhse 13 Mar. (2367)

15 wks cold; in grnhse 23 Jan. (0686)

16 wks cold; in grnhse 13 Feb (1775)

23 wks cold; in grnhse 10 Apr. (3007)

Effect of cold-weeks and paclobutrazol (Piccolo) drenches on appearance of 6" 'Pim Fortuyn' tulips. Cold duration varies between panels from 13-24 weeks. In each panel, L to R: Control, 1 and 2 mg Piccolo applied as a soil drench 1-3 days after placing in the greenhouse. Experiment 2006-T1.