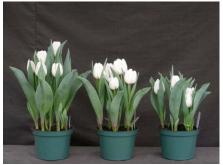

## Pim Fortuyn 2008

14.5 wks cold; in grnhse 7 Jan. (0007)

16 wks cold; in grnhse 22 Jan. (0077)

17 wks cold; in grnhse 5 Feb Jan. (0306)

19 wks cold; in grnhse 11 Mar. (0697)

N/A 21 wks cold; in grnhse 25 Mar. (xxx)

23 wks cold; in grnhse 16 Mar. (0793)

## N/A

18 wks cold; in grnhse 26 Feb. (xxx)

Effect of cold-weeks and paclobutrazol (Piccolo) drenches on appearance of 6" 'Pim Fortuyn' tulips. Cold duration varies between panels from 14.5-23 weeks. In each panel, L to R: Control, 1 and 2 mg Piccolo applied as a soil drench (2-7 days after placing in the greenhouse, depending on growth).