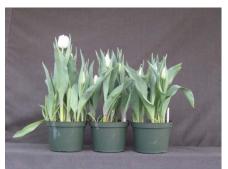

## Pim Fortuyn 2008

14.5 wks cold; in grnhse 7 Jan. (0007)

16 wks cold; in grnhse 22 Jan. (0077)

17 wks cold; in grnhse 5 Feb Jan. (0306)

19 wks cold; in grnhse 11 Mar. (0697)

N/A 21 wks cold; in grnhse 25 Mar. (xxx)

23 wks cold; in grnhse 16 Mar. (0793)

## N/A

18 wks cold; in grnhse 26 Feb. (xxx)

Effect of cold-weeks and paclobutrazol (Piccolo) drenches on appearance of 6" 'Pim Fortuyn' tulips. Cold duration varies between panels from 14.5-23 weeks. In each panel, L to R: Control, 1 and 2 mg Piccolo applied as a soil drench (2-7 days after placing in the greenhouse, depending on growth).