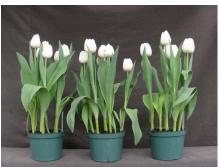

## Pim Fortuyn 2006

13 wks cold; in grnhse 26 Dec. (0252)

14 wks cold; in grnhse 9 Jan. (0418)

17 wks cold; in grnhse 27 Feb. (2133)

19 wks cold; in grnhse 13 Mar. (2367)

15 wks cold; in grnhse 23 Jan. (0686)

16 wks cold; in grnhse 13 Feb (1775)

23 wks cold; in grnhse 10 Apr. (3007)

Effect of cold-weeks and paclobutrazol (Piccolo) drenches on appearance of 6" 'Pim Fortuyn' tulips. Cold duration varies between panels from 13-24 weeks. In each panel, L to R: Control, 1 and 2 mg Piccolo applied as a soil drench 1-3 days after placing in the greenhouse. Experiment 2006-T1.