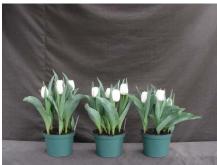

## Pim Fortuyn 2006

13 wks cold; in grnhse 26 Dec. (0252)

14 wks cold; in grnhse 9 Jan. (0418)

17 wks cold; in grnhse 27 Feb. (2133)

19 wks cold; in grnhse 13 Mar. (2367)

15 wks cold; in grnhse 23 Jan. (0686)

16 wks cold; in grnhse 13 Feb (1775)

23 wks cold; in grnhse 10 Apr. (3007)

Effect of cold-weeks and paclobutrazol (Piccolo) drenches on appearance of 6" 'Pim Fortuyn' tulips. Cold duration varies between panels from 13-24 weeks. In each panel, L to R: Control, 1 and 2 mg Piccolo applied as a soil drench 1-3 days after placing in the greenhouse. Experiment 2006-T1.