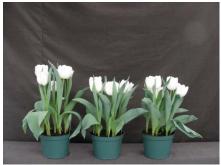

## Pim Fortuyn 2007

14 wks cold; in grnhse 2 Jan. (0036)

15 wks cold; in grnhse 15 Jan. (0080)

16 wks cold; in grnhse 29 Jan. (0199)

17 wks cold; in grnhse 26 Feb. (0345)

19 wks cold; in grnhse 12 Mar. (0414)

21 wks cold; in grnhse 26 Mar. (1317)

N/A

17 wks cold; in grnhse 12 Feb (0239) 23 wks cold; in grnhse 16 Apr. (xxx) Effect of cold-weeks and paclobutrazol (Piccolo) drenches on appearance of 6" 'Pim Fortuyn' tulips. Cold duration varies between panels from 14-23 weeks. In each panel, L to R: Control, 1 and 2 mg Piccolo applied as a soil drench 4-6 days after placing in the greenhouse.