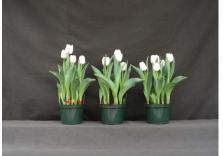

## Pim Fortuyn 2007

14 wks cold; in grnhse 2 Jan. (0036)

15 wks cold; in grnhse 15 Jan. (0080)

16 wks cold; in grnhse 29 Jan. (0199)

17 wks cold; in grnhse 26 Feb. (0345)

19 wks cold; in grnhse 12 Mar. (0414)

21 wks cold; in grnhse 26 Mar. (1317)

N/A

17 wks cold; in grnhse 12 Feb (0239) 23 wks cold; in grnhse 16 Apr. (xxx) Effect of cold-weeks and paclobutrazol (Piccolo) drenches on appearance of 6" 'Pim Fortuyn' tulips. Cold duration varies between panels from 14-23 weeks. In each panel, L to R: Control, 1 and 2 mg Piccolo applied as a soil drench 4-6 days after placing in the greenhouse.