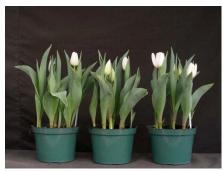

## Pim Fortuyn 2006

13 wks cold; in grnhse 26 Dec. (0252)

14 wks cold; in grnhse 9 Jan. (0418)

17 wks cold; in grnhse 27 Feb. (2133)

19 wks cold; in grnhse 13 Mar. (2367)

15 wks cold; in grnhse 23 Jan. (0686)

16 wks cold; in grnhse 13 Feb (1775)

23 wks cold; in grnhse 10 Apr. (3007)

Effect of cold-weeks and paclobutrazol (Piccolo) drenches on appearance of 6" 'Pim Fortuyn' tulips. Cold duration varies between panels from 13-24 weeks. In each panel, L to R: Control, 1 and 2 mg Piccolo applied as a soil drench 1-3 days after placing in the greenhouse. Experiment 2006-T1.