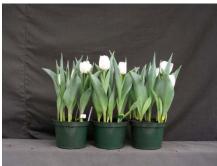

## Pim Fortuyn 2007

14 wks cold; in grnhse 2 Jan. (0036)

15 wks cold; in grnhse 15 Jan. (0080)

16 wks cold; in grnhse 29 Jan. (0199)

17 wks cold; in grnhse 26 Feb. (0345)

19 wks cold; in grnhse 12 Mar. (0414)

21 wks cold; in grnhse 26 Mar. (1317)

N/A

17 wks cold; in grnhse 12 Feb (0239) 23 wks cold; in grnhse 16 Apr. (xxx) Effect of cold-weeks and paclobutrazol (Piccolo) drenches on appearance of 6" 'Pim Fortuyn' tulips. Cold duration varies between panels from 14-23 weeks. In each panel, L to R: Control, 1 and 2 mg Piccolo applied as a soil drench 4-6 days after placing in the greenhouse.