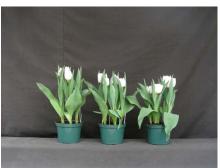

## Pim Fortuyn 2008

14.5 wks cold; in grnhse 7 Jan. (0007)

16 wks cold; in grnhse 22 Jan. (0077)

17 wks cold; in grnhse 5 Feb Jan. (0306)

19 wks cold; in grnhse 11 Mar. (0697)

N/A 21 wks cold; in grnhse 25 Mar. (xxx)

23 wks cold; in grnhse 16 Mar. (0793)

## N/A

18 wks cold; in grnhse 26 Feb. (xxx)

Effect of cold-weeks and paclobutrazol (Piccolo) drenches on appearance of 6" 'Pim Fortuyn' tulips. Cold duration varies between panels from 14.5-23 weeks. In each panel, L to R: Control, 1 and 2 mg Piccolo applied as a soil drench (2-7 days after placing in the greenhouse, depending on growth).