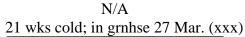

## Mary Belle 2007

14 wks cold; in grnhse 2 Jan. (0039)

17 wks cold; in grnhse 26 Feb. (0338)

15 wks cold; in grnhse 15 Jan. (0078)

19 wks cold; in grnhse 12 Mar. (0407)

16 wks cold; in grnhse 29 Jan. (0166)

21 wks cold; in grnhse 26 Mar. (1313)

17 wks cold; in grnhse 12 Feb (0230)

23 wks cold; in grnhse 16 Apr. (1835) Effect of cold-weeks and paclobutrazol (Piccolo) drenches on appearance of 6" 'Mary Belle' tulips. Cold duration varies between panels from 14-23 weeks. In each panel, L to R: Control, 1 and 2 mg Piccolo applied as a soil drench 4-6 days after placing in the greenhouse.