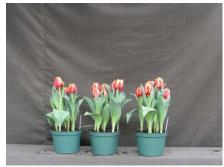

## Mary Belle 2006

13 wks cold; in grnhse 26 Dec. (0283)

17 wks cold; in grnhse 27 Feb. (2106)

14 wks cold; in grnhse 9 Jan. (0388)

19 wks cold; in grnhse 13 Mar. (2376)

15 wks cold; in grnhse 23 Jan. (0682)

16 wks cold; in grnhse 13 Feb (1748)

23 wks cold; in grnhse 10 Apr. (2978)

Effect of cold-weeks and paclobutrazol (Piccolo) drenches on appearance of 6" 'Mary Belle' tulips. Cold duration varies between panels from 13-24 weeks. In each panel, L to R: Control, 1 and 2 mg Piccolo applied as a soil drench 1-3 days after placing in the greenhouse. Experiment 2006-T1.