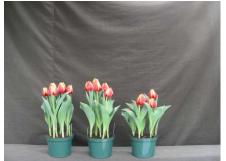

## Mary Belle 2006

13 wks cold; in grnhse 26 Dec. (0283)

17 wks cold; in grnhse 27 Feb. (2106)

14 wks cold; in grnhse 9 Jan. (0388)

19 wks cold; in grnhse 13 Mar. (2376)

15 wks cold; in grnhse 23 Jan. (0682)

16 wks cold; in grnhse 13 Feb (1748)

23 wks cold; in grnhse 10 Apr. (2978)

Effect of cold-weeks and paclobutrazol (Piccolo) drenches on appearance of 6" 'Mary Belle' tulips. Cold duration varies between panels from 13-24 weeks. In each panel, L to R: Control, 1 and 2 mg Piccolo applied as a soil drench 1-3 days after placing in the greenhouse. Experiment 2006-T1.