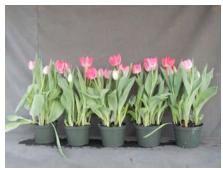

## **Lundy 2011**

20 wks cold; in grnhse 29 Mar. (2917)

16 wks cold; in grnhse 25 Jan. (2163)

22 wks cold; in grnhse 12 Apr. (2983)

17 wks cold; in grnhse 1 Mar. (2462)

18 wks cold; in grnhse 15 Mar. (2730)

Effect of cold-weeks and PGR drenches on appearance of 6" tulip. Cold duration varies between panels from 16-22 weeks. In each panel, L to R: Control, 1 and 2 mg Bonzi, 0.5 and 1 mg/pot Topflor applied as a soil drench (2-4 days after placing in the greenhouse). 2011.