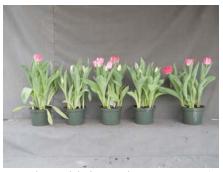

## **Lundy 2011**

20 wks cold; in grnhse 29 Mar. (2917)

16 wks cold; in grnhse 25 Jan. (2163)

22 wks cold; in grnhse 12 Apr. (2983)

17 wks cold; in grnhse 1 Mar. (2462)

18 wks cold; in grnhse 15 Mar. (2730)

Effect of cold-weeks and PGR drenches on appearance of 6" tulip. Cold duration varies between panels from 16-22 weeks. In each panel, L to R: Control, 1 and 2 mg Bonzi, 0.5 and 1 mg/pot Topflor applied as a soil drench (2-4 days after placing in the greenhouse). 2011.