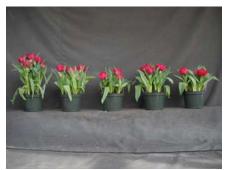

## **Lundy 2010**

n/a 14 wks cold; in grnhse 4 Jan. (xxx)

19 wks cold; in grnhse 12 Mar. (0712)

16 wks cold; in grnhse 21 Jan. (0326)

17 wks cold; in grnhse 5 Feb. (0443)

18 wks cold; in grnhse 1 Mar. (0528)

Effect of cold-weeks and paclobutrazol (Bonzi) drenches on appearance of 6" 'Lundy' tulips. Cold duration varies between panels from 14-23 weeks. In each panel, L to R: Control, 1 and 2 mg Piccolo, 0.5 and 1 mg/pot Topflor applied as a soil drench (2-7 days after placing in the greenhouse).