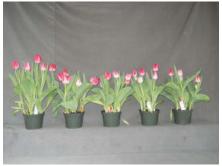

## **Lundy 2010**

n/a 14 wks cold; in grnhse 4 Jan. (xxx)

19 wks cold; in grnhse 12 Mar. (0712)

16 wks cold; in grnhse 21 Jan. (0326)

17 wks cold; in grnhse 5 Feb. (0443)

18 wks cold; in grnhse 1 Mar. (0528)

Effect of cold-weeks and paclobutrazol (Bonzi) drenches on appearance of 6" 'Lundy' tulips. Cold duration varies between panels from 14-23 weeks. In each panel, L to R: Control, 1 and 2 mg Piccolo, 0.5 and 1 mg/pot Topflor applied as a soil drench (2-7 days after placing in the greenhouse).