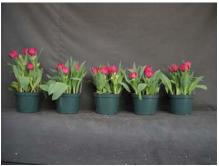

## **Lundy 2010**

n/a 14 wks cold; in grnhse 4 Jan. (xxx)

19 wks cold; in grnhse 12 Mar. (0712)

16 wks cold; in grnhse 21 Jan. (0326)

17 wks cold; in grnhse 5 Feb. (0443)

18 wks cold; in grnhse 1 Mar. (0528)

Effect of cold-weeks and paclobutrazol (Bonzi) drenches on appearance of 6" 'Lundy' tulips. Cold duration varies between panels from 14-23 weeks. In each panel, L to R: Control, 1 and 2 mg Piccolo, 0.5 and 1 mg/pot Topflor applied as a soil drench (2-7 days after placing in the greenhouse).