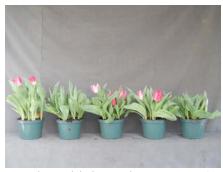

## **Lundy 2011**

20 wks cold; in grnhse 29 Mar. (2917)

16 wks cold; in grnhse 25 Jan. (2163)

22 wks cold; in grnhse 12 Apr. (2983)

17 wks cold; in grnhse 1 Mar. (2462)

18 wks cold; in grnhse 15 Mar. (2730)

Effect of cold-weeks and PGR drenches on appearance of 6" tulip. Cold duration varies between panels from 16-22 weeks. In each panel, L to R: Control, 1 and 2 mg Bonzi, 0.5 and 1 mg/pot Topflor applied as a soil drench (2-4 days after placing in the greenhouse). 2011.