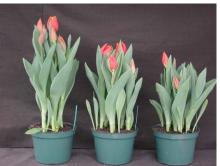

N/A 19 wks cold; in grnhse 14 Mar. (xxx)

N/A 21 wks cold; in grnhse 28 Mar. (xxx)

23 wks cold; in grnhse 11 Apr. (9646) Effect of cold-weeks and paclobutrazol (Piccolo) drenches on appearance of 6" 'King's Cloak' tulips. Cold duration varies between panels from 12-24 weeks. In each panel, L to R: Control, 1 and 2 mg Piccolo applied as a soil drench 1-3 days after placing in the greenhouse.