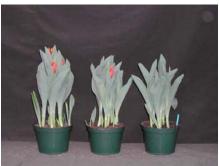

## King's Cloak 2004

12 wks cold; in grnhse 15 Dec. (1104)

14 wks cold; in grnhse 5 Jan. (1527)

15 wks cold; in grnhse 19 Jan. (0123)

17 wks cold; in grnhse 2 Feb (0377)22 wks cold; in grnhse 12 Apr. (1502)Effect of cold-weeks and Bonzi drenches on appearance of 6" 'King's Cloak' tulips. Coldweeks vary between panels from 12-24 weeks. In each panel, L to R: Control, 1 and 2 mgBonzi applied as a soil drench 1-2 days after placing in the greenhouse. 2004.

16 wks cold; in grnhse 23 Feb. (0761)

18 wks cold; in grnhse 8 Mar. (1061)

20 wks cold; in grnhse 22 Mar. (1318)