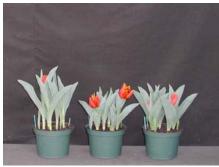

N/A 19 wks cold; in grnhse 14 Mar. (xxx)

N/A 21 wks cold; in grnhse 28 Mar. (xxx)

23 wks cold; in grnhse 11 Apr. (9646) Effect of cold-weeks and paclobutrazol (Piccolo) drenches on appearance of 6" 'King's Cloak' tulips. Cold duration varies between panels from 12-24 weeks. In each panel, L to R: Control, 1 and 2 mg Piccolo applied as a soil drench 1-3 days after placing in the greenhouse.