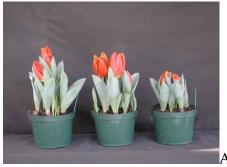

## King's Cloak 2004

12 wks cold; in grnhse 15 Dec. (1104)

14 wks cold; in grnhse 5 Jan. (1527)

15 wks cold; in grnhse 19 Jan. (0123)

17 wks cold; in grnhse 2 Feb (0377)22 wks cold; in grnhse 12 Apr. (1502)Effect of cold-weeks and Bonzi drenches on appearance of 6" 'King's Cloak' tulips. Coldweeks vary between panels from 12-24 weeks. In each panel, L to R: Control, 1 and 2 mgBonzi applied as a soil drench 1-2 days after placing in the greenhouse. 2004.