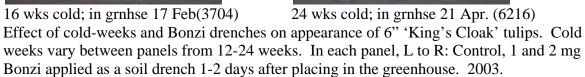

## King's Cloak 2004

12 wks cold; in grnhse 15 Dec. (1104)

14 wks cold; in grnhse 5 Jan. (1527)

15 wks cold; in grnhse 19 Jan. (0123)

17 wks cold; in grnhse 2 Feb (0377)22 wks cold; in grnhse 12 Apr. (1502)Effect of cold-weeks and Bonzi drenches on appearance of 6" 'King's Cloak' tulips. Coldweeks vary between panels from 12-24 weeks. In each panel, L to R: Control, 1 and 2 mgBonzi applied as a soil drench 1-2 days after placing in the greenhouse. 2004.