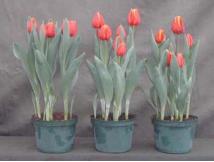

## King's Cloak 2004

12 wks cold; in grnhse 15 Dec. (1104)

14 wks cold; in grnhse 5 Jan. (1527)

15 wks cold; in grnhse 19 Jan. (0123)

17 wks cold; in grnhse 2 Feb (0377)22 wks cold; in grnhse 12 Apr. (1502)Effect of cold-weeks and Bonzi drenches on appearance of 6" 'King's Cloak' tulips. Coldweeks vary between panels from 12-24 weeks. In each panel, L to R: Control, 1 and 2 mgBonzi applied as a soil drench 1-2 days after placing in the greenhouse. 2004.