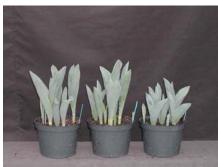

## King's Cloak 2004

12 wks cold; in grnhse 15 Dec. (1104)

14 wks cold; in grnhse 5 Jan. (1527)

15 wks cold; in grnhse 19 Jan. (0123)

17 wks cold; in grnhse 2 Feb (0377)22 wks cold; in grnhse 12 Apr. (1502)Effect of cold-weeks and Bonzi drenches on appearance of 6" 'King's Cloak' tulips. Coldweeks vary between panels from 12-24 weeks. In each panel, L to R: Control, 1 and 2 mgBonzi applied as a soil drench 1-2 days after placing in the greenhouse. 2004.