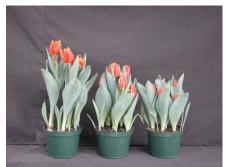

## King's Cloak 2004

12 wks cold; in grnhse 15 Dec. (1104)

14 wks cold; in grnhse 5 Jan. (1527)

15 wks cold; in grnhse 19 Jan. (0123)

17 wks cold; in grnhse 2 Feb (0377)22 wks cold; in grnhse 12 Apr. (1502)Effect of cold-weeks and Bonzi drenches on appearance of 6" 'King's Cloak' tulips. Coldweeks vary between panels from 12-24 weeks. In each panel, L to R: Control, 1 and 2 mgBonzi applied as a soil drench 1-2 days after placing in the greenhouse. 2004.