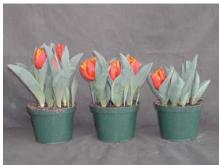

## King's Cloak 2004

12 wks cold; in grnhse 15 Dec. (1104)

14 wks cold; in grnhse 5 Jan. (1527)

15 wks cold; in grnhse 19 Jan. (0123)

17 wks cold; in grnhse 2 Feb (0377)22 wks cold; in grnhse 12 Apr. (1502)Effect of cold-weeks and Bonzi drenches on appearance of 6" 'King's Cloak' tulips. Coldweeks vary between panels from 12-24 weeks. In each panel, L to R: Control, 1 and 2 mgBonzi applied as a soil drench 1-2 days after placing in the greenhouse. 2004.