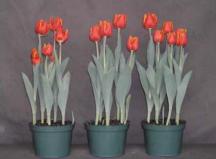

## King's Cloak 2004

12 wks cold; in grnhse 15 Dec. (1104)

14 wks cold; in grnhse 5 Jan. (1527)

15 wks cold; in grnhse 19 Jan. (0123)

17 wks cold; in grnhse 2 Feb (0377)22 wks cold; in grnhse 12 Apr. (1502)Effect of cold-weeks and Bonzi drenches on appearance of 6" 'King's Cloak' tulips. Coldweeks vary between panels from 12-24 weeks. In each panel, L to R: Control, 1 and 2 mgBonzi applied as a soil drench 1-2 days after placing in the greenhouse. 2004.