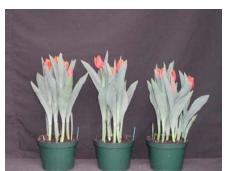

## King's Cloak 2005

12 wks cold; in grnhse 20 Dec. (9467)

14 wks cold; in grnhse 10 Jan. (9559)

15 wks cold; in grnhse 25 Jan. (9591)

16 wks cold; in grnhse 14 Feb (9792)

17 wks cold; in grnhse 28 Feb. (9909)

N/A 19 wks cold; in grnhse 14 Mar. (xxx)

N/A 21 wks cold; in grnhse 28 Mar. (xxx)

23 wks cold; in grnhse 11 Apr. (9646) Effect of cold-weeks and paclobutrazol (Piccolo) drenches on appearance of 6" 'King's Cloak' tulips. Cold duration varies between panels from 12-24 weeks. In each panel, L to R: Control, 1 and 2 mg Piccolo applied as a soil drench 1-3 days after placing in the greenhouse.