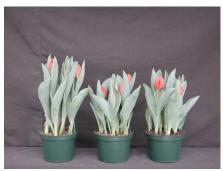

## King's Cloak 2004

12 wks cold; in grnhse 15 Dec. (1104)

14 wks cold; in grnhse 5 Jan. (1527)

15 wks cold; in grnhse 19 Jan. (0123)

17 wks cold; in grnhse 2 Feb (0377)22 wks cold; in grnhse 12 Apr. (1502)Effect of cold-weeks and Bonzi drenches on appearance of 6" 'King's Cloak' tulips. Coldweeks vary between panels from 12-24 weeks. In each panel, L to R: Control, 1 and 2 mgBonzi applied as a soil drench 1-2 days after placing in the greenhouse. 2004.