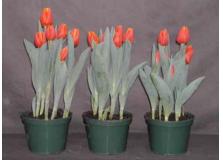

## King's Cloak 2005

12 wks cold; in grnhse 20 Dec. (9467)

14 wks cold; in grnhse 10 Jan. (9559)

15 wks cold; in grnhse 25 Jan. (9591)

16 wks cold; in grnhse 14 Feb (9792)

17 wks cold; in grnhse 28 Feb. (9909)

N/A 19 wks cold; in grnhse 14 Mar. (xxx)

N/A 21 wks cold; in grnhse 28 Mar. (xxx)

23 wks cold; in grnhse 11 Apr. (9646) Effect of cold-weeks and paclobutrazol (Piccolo) drenches on appearance of 6" 'King's Cloak' tulips. Cold duration varies between panels from 12-24 weeks. In each panel, L to R: Control, 1 and 2 mg Piccolo applied as a soil drench 1-3 days after placing in the greenhouse.