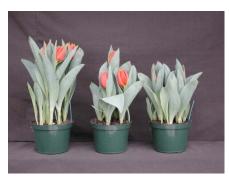

## King's Cloak 2005

12 wks cold; in grnhse 20 Dec. (9467)

14 wks cold; in grnhse 10 Jan. (9559)

15 wks cold; in grnhse 25 Jan. (9591)

16 wks cold; in grnhse 14 Feb (9792)

17 wks cold; in grnhse 28 Feb. (9909)

N/A 19 wks cold; in grnhse 14 Mar. (xxx)

N/A 21 wks cold; in grnhse 28 Mar. (xxx)

23 wks cold; in grnhse 11 Apr. (9646) Effect of cold-weeks and paclobutrazol (Piccolo) drenches on appearance of 6" 'King's Cloak' tulips. Cold duration varies between panels from 12-24 weeks. In each panel, L to R: Control, 1 and 2 mg Piccolo applied as a soil drench 1-3 days after placing in the greenhouse.