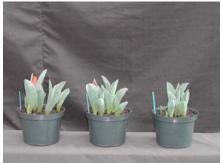

## King's Cloak 2004

12 wks cold; in grnhse 15 Dec. (1104)

14 wks cold; in grnhse 5 Jan. (1527)

15 wks cold; in grnhse 19 Jan. (0123)

17 wks cold; in grnhse 2 Feb (0377)22 wks cold; in grnhse 12 Apr. (1502)Effect of cold-weeks and Bonzi drenches on appearance of 6" 'King's Cloak' tulips. Coldweeks vary between panels from 12-24 weeks. In each panel, L to R: Control, 1 and 2 mgBonzi applied as a soil drench 1-2 days after placing in the greenhouse. 2004.