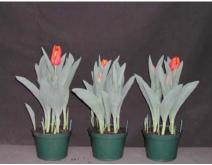

## King's Cloak 2005

12 wks cold; in grnhse 20 Dec. (9467)

14 wks cold; in grnhse 10 Jan. (9559)

15 wks cold; in grnhse 25 Jan. (9591)

16 wks cold; in grnhse 14 Feb (9792)

17 wks cold; in grnhse 28 Feb. (9909)

N/A 19 wks cold; in grnhse 14 Mar. (xxx)

N/A 21 wks cold; in grnhse 28 Mar. (xxx)

23 wks cold; in grnhse 11 Apr. (9646) Effect of cold-weeks and paclobutrazol (Piccolo) drenches on appearance of 6" 'King's Cloak' tulips. Cold duration varies between panels from 12-24 weeks. In each panel, L to R: Control, 1 and 2 mg Piccolo applied as a soil drench 1-3 days after placing in the greenhouse.