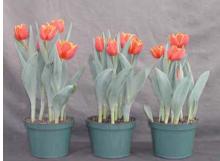

## King's Cloak 2004

12 wks cold; in grnhse 15 Dec. (1104)

14 wks cold; in grnhse 5 Jan. (1527)

15 wks cold; in grnhse 19 Jan. (0123)

17 wks cold; in grnhse 2 Feb (0377)22 wks cold; in grnhse 12 Apr. (1502)Effect of cold-weeks and Bonzi drenches on appearance of 6" 'King's Cloak' tulips. Coldweeks vary between panels from 12-24 weeks. In each panel, L to R: Control, 1 and 2 mgBonzi applied as a soil drench 1-2 days after placing in the greenhouse. 2004.