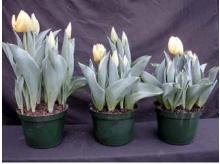

12 wks cold; in grnhse 23 Dec. (3391)

14 wks cold; in grnhse 13 Jan. (3444)

16 wks cold; in grnhse 27 Jan. (3513)

17 wks cold; in grnhse 3 Mar. (3732)

19 wks cold; in grnhse 17 Mar. (xxx)

21 wks cold; in grnhse 31 Mar. (4797)

16 wks cold; in grnhse 17 Feb(3702)24 wks cold; in grnhse 21 Apr. (6209)Effect of cold-weeks and Bonzi drenches on appearance of 6" 'Kikomachi' tulips. Coldweeks vary between panels from 12-24 weeks. In each panel, L to R: Control, 1 and 2 mgBonzi applied as a soil drench 1-2 days after placing in the greenhouse. 2003.