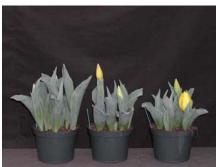

16 wks cold; in grnhse 23 Feb. (0738)

18 wks cold; in grnhse 8 Mar. (1014)

20 wks cold; in grnhse 22 Mar. (1253)

14 wks cold; in grnhse 6 Jan. (1167)

16 wks cold; in grnhse 20 Jan. (1266)

19 wks cold; in grnhse 10 Mar. (1859)

21 wks cold; in grnhse 24 Mar. (2052)

17 wks cold; in grnhse 3 Feb Jan. (1419)

18 wks cold; in grnhse 24 Feb. (1524)

Effect of cold-weeks and paclobutrazol (Piccolo) drenches on appearance of 6" 'Kikomachi' tulips. Cold duration varies between panels from 14-23 weeks. In each panel, L to R: Control, 1 and 2 mg Piccolo, 0.5 and 1 mg/pot Topflor applied as a soil drench (2-7 days after placing in the greenhouse).