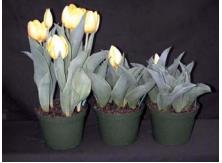

14 wks cold; in grnhse 21 Jan. (9509)

15 wks cold; in grnhse 4 Feb. (9621)

16 wks cold; in grnhse 18 Feb. (9876)

19 wks cold; in grnhse 18 Mar. (9707)

21 wks cold; in grnhse 1 Apr. (9989)

23 wks cold; in grnhse 15 Apr. (9964)

17 wks cold; in grnhse 4 Mar (9262)

Effect of cold-weeks and Bonzi drenches on appearance of 6" 'Kikomachi' tulips. Cold weeks vary between panels from 14-23 weeks. In each panel, L to R: Control, 1 and 2 mg Bonzi applied as a soil drench 1-2 days after placing in the greenhouse. 2002.