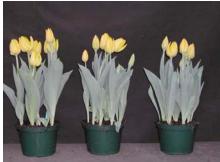

12 wks cold; in grnhse 23 Dec. (3391)

14 wks cold; in grnhse 13 Jan. (3444)

16 wks cold; in grnhse 27 Jan. (3513)

17 wks cold; in grnhse 3 Mar. (3732)

19 wks cold; in grnhse 17 Mar. (xxx)

21 wks cold; in grnhse 31 Mar. (4797)

16 wks cold; in grnhse 17 Feb(3702)24 wks cold; in grnhse 21 Apr. (6209)Effect of cold-weeks and Bonzi drenches on appearance of 6" 'Kikomachi' tulips. Coldweeks vary between panels from 12-24 weeks. In each panel, L to R: Control, 1 and 2 mgBonzi applied as a soil drench 1-2 days after placing in the greenhouse. 2003.