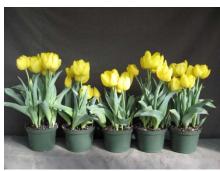

12 wks cold; in grnhse 23 Dec. (3391)

14 wks cold; in grnhse 13 Jan. (3444)

16 wks cold; in grnhse 27 Jan. (3513)

17 wks cold; in grnhse 3 Mar. (3732)

19 wks cold; in grnhse 17 Mar. (xxx)

21 wks cold; in grnhse 31 Mar. (4797)

16 wks cold; in grnhse 17 Feb(3702)24 wks cold; in grnhse 21 Apr. (6209)Effect of cold-weeks and Bonzi drenches on appearance of 6" 'Kikomachi' tulips. Coldweeks vary between panels from 12-24 weeks. In each panel, L to R: Control, 1 and 2 mgBonzi applied as a soil drench 1-2 days after placing in the greenhouse. 2003.