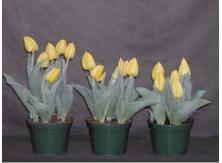

12 wks cold; in grnhse 15 Dec. (0027)

14 wks cold; in grnhse 5 Jan. (1516)

15 wks cold; in grnhse 19 Jan. (0122)

17 wks cold; in grnhse 2 Feb (0328)22 wks cold; in grnhse 12 Apr. (1483)Effect of cold-weeks and Bonzi drenches on appearance of 6" 'Kikomachi' tulips. Cold<br/>weeks vary between panels from 12-24 weeks. In each panel, L to R: Control, 1 and 2 mg<br/>Bonzi applied as a soil drench 1-2 days after placing in the greenhouse. 2004.