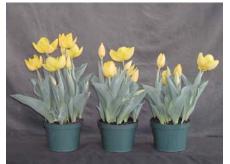

16 wks cold; in grnhse 23 Feb. (0738)

18 wks cold; in grnhse 8 Mar. (1014)

20 wks cold; in grnhse 22 Mar. (1253)

14 wks cold; in grnhse 6 Jan. (1167)

16 wks cold; in grnhse 20 Jan. (1266)

19 wks cold; in grnhse 10 Mar. (1859)

21 wks cold; in grnhse 24 Mar. (2052)

17 wks cold; in grnhse 3 Feb Jan. (1419)

18 wks cold; in grnhse 24 Feb. (1524)

Effect of cold-weeks and paclobutrazol (Piccolo) drenches on appearance of 6" 'Kikomachi' tulips. Cold duration varies between panels from 14-23 weeks. In each panel, L to R: Control, 1 and 2 mg Piccolo, 0.5 and 1 mg/pot Topflor applied as a soil drench (2-7 days after placing in the greenhouse).