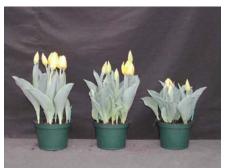

16 wks cold; in grnhse 23 Feb. (0738)

18 wks cold; in grnhse 8 Mar. (1014)

20 wks cold; in grnhse 22 Mar. (1253)

14 wks cold; in grnhse 6 Jan. (1167)

16 wks cold; in grnhse 20 Jan. (1266)

19 wks cold; in grnhse 10 Mar. (1859)

21 wks cold; in grnhse 24 Mar. (2052)

17 wks cold; in grnhse 3 Feb Jan. (1419)

18 wks cold; in grnhse 24 Feb. (1524)

Effect of cold-weeks and paclobutrazol (Piccolo) drenches on appearance of 6" 'Kikomachi' tulips. Cold duration varies between panels from 14-23 weeks. In each panel, L to R: Control, 1 and 2 mg Piccolo, 0.5 and 1 mg/pot Topflor applied as a soil drench (2-7 days after placing in the greenhouse).