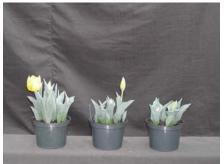

12 wks cold; in grnhse 15 Dec. (0027)

14 wks cold; in grnhse 5 Jan. (1516)

15 wks cold; in grnhse 19 Jan. (0122)

17 wks cold; in grnhse 2 Feb (0328)22 wks cold; in grnhse 12 Apr. (1483)Effect of cold-weeks and Bonzi drenches on appearance of 6" 'Kikomachi' tulips. Cold<br/>weeks vary between panels from 12-24 weeks. In each panel, L to R: Control, 1 and 2 mg<br/>Bonzi applied as a soil drench 1-2 days after placing in the greenhouse. 2004.