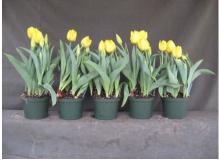

21 wks cold; in grnhse 24 Mar. (2052)

17 wks cold; in grnhse 3 Feb Jan. (1419)

18 wks cold; in grnhse 24 Feb. (1524)

Effect of cold-weeks and paclobutrazol (Piccolo) drenches on appearance of 6" 'Kikomachi' tulips. Cold duration varies between panels from 14-23 weeks. In each panel, L to R: Control, 1 and 2 mg Piccolo, 0.5 and 1 mg/pot Topflor applied as a soil drench (2-7 days after placing in the greenhouse).