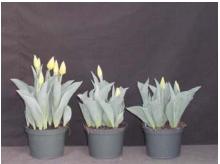

12 wks cold; in grnhse 15 Dec. (0027)

14 wks cold; in grnhse 5 Jan. (1516)

15 wks cold; in grnhse 19 Jan. (0122)

17 wks cold; in grnhse 2 Feb (0328)22 wks cold; in grnhse 12 Apr. (1483)Effect of cold-weeks and Bonzi drenches on appearance of 6" 'Kikomachi' tulips. Cold<br/>weeks vary between panels from 12-24 weeks. In each panel, L to R: Control, 1 and 2 mg<br/>Bonzi applied as a soil drench 1-2 days after placing in the greenhouse. 2004.