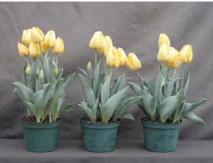

14 wks cold; in grnhse 21 Jan. (9509)

15 wks cold; in grnhse 4 Feb. (9621)

16 wks cold; in grnhse 18 Feb. (9876)

19 wks cold; in grnhse 18 Mar. (9707)

21 wks cold; in grnhse 1 Apr. (9989)

23 wks cold; in grnhse 15 Apr. (9964)

17 wks cold; in grnhse 4 Mar (9262)

Effect of cold-weeks and Bonzi drenches on appearance of 6" 'Kikomachi' tulips. Cold weeks vary between panels from 14-23 weeks. In each panel, L to R: Control, 1 and 2 mg Bonzi applied as a soil drench 1-2 days after placing in the greenhouse. 2002.