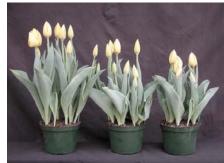

12 wks cold; in grnhse 15 Dec. (0027)

14 wks cold; in grnhse 5 Jan. (1516)

15 wks cold; in grnhse 19 Jan. (0122)

17 wks cold; in grnhse 2 Feb (0328)22 wks cold; in grnhse 12 Apr. (1483)Effect of cold-weeks and Bonzi drenches on appearance of 6" 'Kikomachi' tulips. Cold<br/>weeks vary between panels from 12-24 weeks. In each panel, L to R: Control, 1 and 2 mg<br/>Bonzi applied as a soil drench 1-2 days after placing in the greenhouse. 2004.