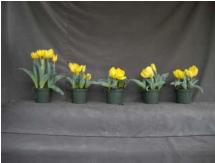

12 wks cold; in grnhse 15 Dec. (0027)

14 wks cold; in grnhse 5 Jan. (1516)

15 wks cold; in grnhse 19 Jan. (0122)

17 wks cold; in grnhse 2 Feb (0328)22 wks cold; in grnhse 12 Apr. (1483)Effect of cold-weeks and Bonzi drenches on appearance of 6" 'Kikomachi' tulips. Cold<br/>weeks vary between panels from 12-24 weeks. In each panel, L to R: Control, 1 and 2 mg<br/>Bonzi applied as a soil drench 1-2 days after placing in the greenhouse. 2004.