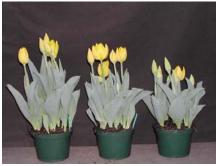

14 wks cold; in grnhse 21 Jan. (9509)

15 wks cold; in grnhse 4 Feb. (9621)

16 wks cold; in grnhse 18 Feb. (9876)

19 wks cold; in grnhse 18 Mar. (9707)

21 wks cold; in grnhse 1 Apr. (9989)

23 wks cold; in grnhse 15 Apr. (9964)

17 wks cold; in grnhse 4 Mar (9262)

Effect of cold-weeks and Bonzi drenches on appearance of 6" 'Kikomachi' tulips. Cold weeks vary between panels from 14-23 weeks. In each panel, L to R: Control, 1 and 2 mg Bonzi applied as a soil drench 1-2 days after placing in the greenhouse. 2002.