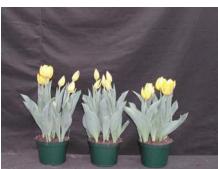

12 wks cold; in grnhse 23 Dec. (3391)

14 wks cold; in grnhse 13 Jan. (3444)

16 wks cold; in grnhse 27 Jan. (3513)

17 wks cold; in grnhse 3 Mar. (3732)

19 wks cold; in grnhse 17 Mar. (xxx)

21 wks cold; in grnhse 31 Mar. (4797)

16 wks cold; in grnhse 17 Feb(3702)24 wks cold; in grnhse 21 Apr. (6209)Effect of cold-weeks and Bonzi drenches on appearance of 6" 'Kikomachi' tulips. Coldweeks vary between panels from 12-24 weeks. In each panel, L to R: Control, 1 and 2 mgBonzi applied as a soil drench 1-2 days after placing in the greenhouse. 2003.