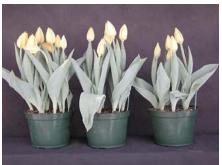

16 wks cold; in grnhse 23 Feb. (0738)

18 wks cold; in grnhse 8 Mar. (1014)

20 wks cold; in grnhse 22 Mar. (1253)

14 wks cold; in grnhse 6 Jan. (1167)

16 wks cold; in grnhse 20 Jan. (1266)

19 wks cold; in grnhse 10 Mar. (1859)

21 wks cold; in grnhse 24 Mar. (2052)

17 wks cold; in grnhse 3 Feb Jan. (1419)

18 wks cold; in grnhse 24 Feb. (1524)

Effect of cold-weeks and paclobutrazol (Piccolo) drenches on appearance of 6" 'Kikomachi' tulips. Cold duration varies between panels from 14-23 weeks. In each panel, L to R: Control, 1 and 2 mg Piccolo, 0.5 and 1 mg/pot Topflor applied as a soil drench (2-7 days after placing in the greenhouse).