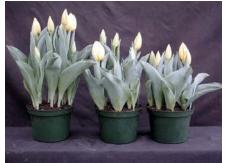

14 wks cold; in grnhse 21 Jan. (9509)

15 wks cold; in grnhse 4 Feb. (9621)

16 wks cold; in grnhse 18 Feb. (9876)

19 wks cold; in grnhse 18 Mar. (9707)

21 wks cold; in grnhse 1 Apr. (9989)

23 wks cold; in grnhse 15 Apr. (9964)

17 wks cold; in grnhse 4 Mar (9262)

Effect of cold-weeks and Bonzi drenches on appearance of 6" 'Kikomachi' tulips. Cold weeks vary between panels from 14-23 weeks. In each panel, L to R: Control, 1 and 2 mg Bonzi applied as a soil drench 1-2 days after placing in the greenhouse. 2002.