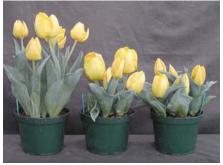

12 wks cold; in grnhse 23 Dec. (3391)

14 wks cold; in grnhse 13 Jan. (3444)

16 wks cold; in grnhse 27 Jan. (3513)

17 wks cold; in grnhse 3 Mar. (3732)

19 wks cold; in grnhse 17 Mar. (xxx)

21 wks cold; in grnhse 31 Mar. (4797)

16 wks cold; in grnhse 17 Feb(3702)24 wks cold; in grnhse 21 Apr. (6209)Effect of cold-weeks and Bonzi drenches on appearance of 6" 'Kikomachi' tulips. Coldweeks vary between panels from 12-24 weeks. In each panel, L to R: Control, 1 and 2 mgBonzi applied as a soil drench 1-2 days after placing in the greenhouse. 2003.