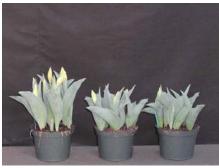

12 wks cold; in grnhse 23 Dec. (3391)

14 wks cold; in grnhse 13 Jan. (3444)

16 wks cold; in grnhse 27 Jan. (3513)

17 wks cold; in grnhse 3 Mar. (3732)

19 wks cold; in grnhse 17 Mar. (xxx)

21 wks cold; in grnhse 31 Mar. (4797)

16 wks cold; in grnhse 17 Feb(3702)24 wks cold; in grnhse 21 Apr. (6209)Effect of cold-weeks and Bonzi drenches on appearance of 6" 'Kikomachi' tulips. Coldweeks vary between panels from 12-24 weeks. In each panel, L to R: Control, 1 and 2 mgBonzi applied as a soil drench 1-2 days after placing in the greenhouse. 2003.