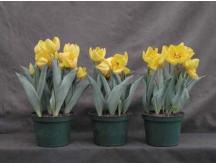

12 wks cold; in grnhse 23 Dec. (3391)

14 wks cold; in grnhse 13 Jan. (3444)

16 wks cold; in grnhse 27 Jan. (3513)

17 wks cold; in grnhse 3 Mar. (3732)

19 wks cold; in grnhse 17 Mar. (xxx)

21 wks cold; in grnhse 31 Mar. (4797)

16 wks cold; in grnhse 17 Feb(3702)24 wks cold; in grnhse 21 Apr. (6209)Effect of cold-weeks and Bonzi drenches on appearance of 6" 'Kikomachi' tulips. Coldweeks vary between panels from 12-24 weeks. In each panel, L to R: Control, 1 and 2 mgBonzi applied as a soil drench 1-2 days after placing in the greenhouse. 2003.