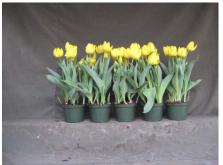

14 wks cold; in grnhse 21 Jan. (9509)

15 wks cold; in grnhse 4 Feb. (9621)

16 wks cold; in grnhse 18 Feb. (9876)

19 wks cold; in grnhse 18 Mar. (9707)

21 wks cold; in grnhse 1 Apr. (9989)

23 wks cold; in grnhse 15 Apr. (9964)

17 wks cold; in grnhse 4 Mar (9262)

Effect of cold-weeks and Bonzi drenches on appearance of 6" 'Kikomachi' tulips. Cold weeks vary between panels from 14-23 weeks. In each panel, L to R: Control, 1 and 2 mg Bonzi applied as a soil drench 1-2 days after placing in the greenhouse. 2002.