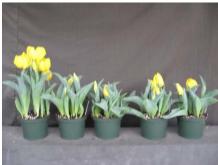

12 wks cold; in grnhse 15 Dec. (0027)

14 wks cold; in grnhse 5 Jan. (1516)

15 wks cold; in grnhse 19 Jan. (0122)

17 wks cold; in grnhse 2 Feb (0328)22 wks cold; in grnhse 12 Apr. (1483)Effect of cold-weeks and Bonzi drenches on appearance of 6" 'Kikomachi' tulips. Cold<br/>weeks vary between panels from 12-24 weeks. In each panel, L to R: Control, 1 and 2 mg<br/>Bonzi applied as a soil drench 1-2 days after placing in the greenhouse. 2004.