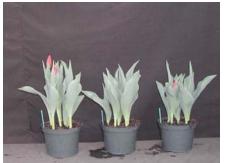

17 wks cold; in grnhse 28 Feb. (9861)

N/A 19 wks cold; in grnhse 14 Mar. (xxx)

N/A 21 wks cold; in grnhse 28 Mar. (xxx)

16 wks cold; in grnhse 14 Feb (9770) 23 wks cold; in grnhse 11 Apr. (9642) Effect of cold-weeks and paclobutrazol (Piccolo) drenches on appearance of 6" 'Fusor' tulips. Cold duration varies between panels from 12-24 weeks. In each panel, L to R: Control, 1 and 2 mg Piccolo applied as a soil drench 1-3 days after placing in the greenhouse.