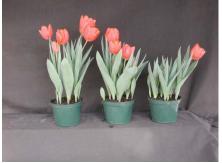

Fusor 2003

12 wks cold; in grnhse 23 Dec. (3390)

14 wks cold; in grnhse 13 Jan. (3443)

16 wks cold; in grnhse 27 Jan. (3511)

16 wks cold; in grnhse 17 Feb(3610)24 wks cold; in grnhse 21 Apr. (6213)Effect of cold-weeks and Bonzi drenches on appearance of 6" 'Fusor' tulips. Cold weeks<br/>vary between panels from 12-24 weeks. In each panel, L to R: Control, 1 and 2 mg Bonzi<br/>applied as a soil drench 1-2 days after placing in the greenhouse. 2003.