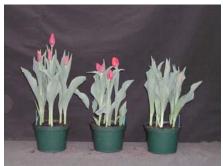

Fusor 2003

12 wks cold; in grnhse 23 Dec. (3390)

14 wks cold; in grnhse 13 Jan. (3443)

16 wks cold; in grnhse 27 Jan. (3511)

16 wks cold; in grnhse 17 Feb(3610)24 wks cold; in grnhse 21 Apr. (6213)Effect of cold-weeks and Bonzi drenches on appearance of 6" 'Fusor' tulips. Cold weeks<br/>vary between panels from 12-24 weeks. In each panel, L to R: Control, 1 and 2 mg Bonzi<br/>applied as a soil drench 1-2 days after placing in the greenhouse. 2003.