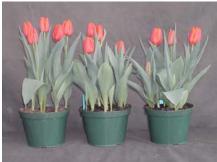

17 wks cold; in grnhse 3 Mar. (3731)

19 wks cold; in grnhse 17 Mar. (4022)

21 wks cold; in grnhse 31 Mar. (xxx)

Fusor 2004

12 wks cold; in grnhse 15 Dec. (0026)

14 wks cold; in grnhse 5 Jan. (1306)

15 wks cold; in grnhse 19 Jan. (0047)

17 wks cold; in grnhse 2 Feb (0316) 22 wks cold; in grnhse 12 Apr. (1485) Effect of cold-weeks and Bonzi drenches on appearance of 6" 'Fusor' tulips. Cold weeks vary between panels from 12-24 weeks. In each panel, L to R: Control, 1 and 2 mg Bonzi applied as a soil drench 1-2 days after placing in the greenhouse. 2004.