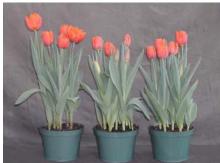

Fusor 2003

12 wks cold; in grnhse 23 Dec. (3390)

14 wks cold; in grnhse 13 Jan. (3443)

16 wks cold; in grnhse 27 Jan. (3511)

16 wks cold; in grnhse 17 Feb(3610)24 wks cold; in grnhse 21 Apr. (6213)Effect of cold-weeks and Bonzi drenches on appearance of 6" 'Fusor' tulips. Cold weeks<br/>vary between panels from 12-24 weeks. In each panel, L to R: Control, 1 and 2 mg Bonzi<br/>applied as a soil drench 1-2 days after placing in the greenhouse. 2003.