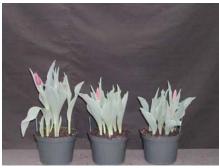

16 wks cold; in grnhse 23 Feb. (0740)

18 wks cold; in grnhse 8 Mar. (1032)

20 wks cold; in grnhse 22 Mar. (1286)

**Fusor 2005** 

12 wks cold; in grnhse 20 Dec. (9338)

14 wks cold; in grnhse 10 Jan. (9521)

15 wks cold; in grnhse 25 Jan. (9588)

17 wks cold; in grnhse 28 Feb. (9861)

N/A 19 wks cold; in grnhse 14 Mar. (xxx)

N/A 21 wks cold; in grnhse 28 Mar. (xxx)

16 wks cold; in grnhse 14 Feb (9770) 23 wks cold; in grnhse 11 Apr. (9642) Effect of cold-weeks and paclobutrazol (Piccolo) drenches on appearance of 6" 'Fusor' tulips. Cold duration varies between panels from 12-24 weeks. In each panel, L to R: Control, 1 and 2 mg Piccolo applied as a soil drench 1-3 days after placing in the greenhouse.