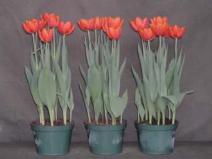

17 wks cold; in grnhse 28 Feb. (9861)

N/A 19 wks cold; in grnhse 14 Mar. (xxx)

N/A 21 wks cold; in grnhse 28 Mar. (xxx)

16 wks cold; in grnhse 14 Feb (9770) 23 wks cold; in grnhse 11 Apr. (9642) Effect of cold-weeks and paclobutrazol (Piccolo) drenches on appearance of 6" 'Fusor' tulips. Cold duration varies between panels from 12-24 weeks. In each panel, L to R: Control, 1 and 2 mg Piccolo applied as a soil drench 1-3 days after placing in the greenhouse.