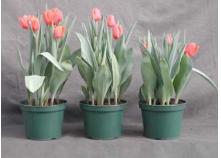

16 wks cold; in grnhse 23 Feb. (0740)

18 wks cold; in grnhse 8 Mar. (1032)

20 wks cold; in grnhse 22 Mar. (1286)

**Fusor 2005** 

12 wks cold; in grnhse 20 Dec. (9338)

14 wks cold; in grnhse 10 Jan. (9521)

15 wks cold; in grnhse 25 Jan. (9588)

17 wks cold; in grnhse 28 Feb. (9861)

N/A 19 wks cold; in grnhse 14 Mar. (xxx)

N/A 21 wks cold; in grnhse 28 Mar. (xxx)

16 wks cold; in grnhse 14 Feb (9770) 23 wks cold; in grnhse 11 Apr. (9642) Effect of cold-weeks and paclobutrazol (Piccolo) drenches on appearance of 6" 'Fusor' tulips. Cold duration varies between panels from 12-24 weeks. In each panel, L to R: Control, 1 and 2 mg Piccolo applied as a soil drench 1-3 days after placing in the greenhouse.