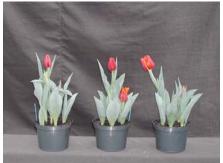

Fusor 2003

12 wks cold; in grnhse 23 Dec. (3390)

14 wks cold; in grnhse 13 Jan. (3443)

16 wks cold; in grnhse 27 Jan. (3511)

16 wks cold; in grnhse 17 Feb(3610)24 wks cold; in grnhse 21 Apr. (6213)Effect of cold-weeks and Bonzi drenches on appearance of 6" 'Fusor' tulips. Cold weeks<br/>vary between panels from 12-24 weeks. In each panel, L to R: Control, 1 and 2 mg Bonzi<br/>applied as a soil drench 1-2 days after placing in the greenhouse. 2003.