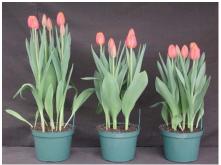

17 wks cold; in grnhse 2 Feb (0316) 22 wks cold; in grnhse 12 Apr. (1485) Effect of cold-weeks and Bonzi drenches on appearance of 6" 'Fusor' tulips. Cold weeks vary between panels from 12-24 weeks. In each panel, L to R: Control, 1 and 2 mg Bonzi applied as a soil drench 1-2 days after placing in the greenhouse. 2004.