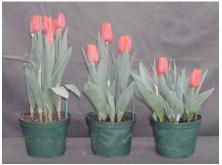

Fusor 2003

12 wks cold; in grnhse 23 Dec. (3390)

14 wks cold; in grnhse 13 Jan. (3443)

16 wks cold; in grnhse 27 Jan. (3511)

16 wks cold; in grnhse 17 Feb(3610)24 wks cold; in grnhse 21 Apr. (6213)Effect of cold-weeks and Bonzi drenches on appearance of 6" 'Fusor' tulips. Cold weeks<br/>vary between panels from 12-24 weeks. In each panel, L to R: Control, 1 and 2 mg Bonzi<br/>applied as a soil drench 1-2 days after placing in the greenhouse. 2003.