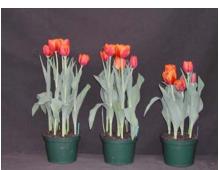

16 wks cold; in grnhse 23 Feb. (0740)

18 wks cold; in grnhse 8 Mar. (1032)

20 wks cold; in grnhse 22 Mar. (1286)

**Fusor 2005** 

12 wks cold; in grnhse 20 Dec. (9338)

14 wks cold; in grnhse 10 Jan. (9521)

15 wks cold; in grnhse 25 Jan. (9588)

17 wks cold; in grnhse 28 Feb. (9861)

N/A 19 wks cold; in grnhse 14 Mar. (xxx)

N/A 21 wks cold; in grnhse 28 Mar. (xxx)

16 wks cold; in grnhse 14 Feb (9770) 23 wks cold; in grnhse 11 Apr. (9642) Effect of cold-weeks and paclobutrazol (Piccolo) drenches on appearance of 6" 'Fusor' tulips. Cold duration varies between panels from 12-24 weeks. In each panel, L to R: Control, 1 and 2 mg Piccolo applied as a soil drench 1-3 days after placing in the greenhouse.