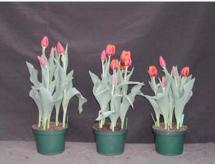

17 wks cold; in grnhse 3 Mar. (3731)

19 wks cold; in grnhse 17 Mar. (4022)

21 wks cold; in grnhse 31 Mar. (xxx)

Fusor 2004

12 wks cold; in grnhse 15 Dec. (0026)

14 wks cold; in grnhse 5 Jan. (1306)

15 wks cold; in grnhse 19 Jan. (0047)

17 wks cold; in grnhse 2 Feb (0316) 22 wks cold; in grnhse 12 Apr. (1485) Effect of cold-weeks and Bonzi drenches on appearance of 6" 'Fusor' tulips. Cold weeks vary between panels from 12-24 weeks. In each panel, L to R: Control, 1 and 2 mg Bonzi applied as a soil drench 1-2 days after placing in the greenhouse. 2004.