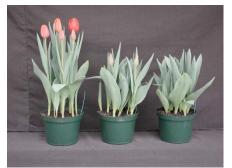

17 wks cold; in grnhse 28 Feb. (9861)

N/A 19 wks cold; in grnhse 14 Mar. (xxx)

N/A 21 wks cold; in grnhse 28 Mar. (xxx)

16 wks cold; in grnhse 14 Feb (9770) 23 wks cold; in grnhse 11 Apr. (9642) Effect of cold-weeks and paclobutrazol (Piccolo) drenches on appearance of 6" 'Fusor' tulips. Cold duration varies between panels from 12-24 weeks. In each panel, L to R: Control, 1 and 2 mg Piccolo applied as a soil drench 1-3 days after placing in the greenhouse.