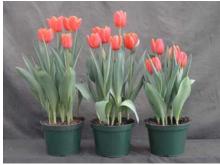

17 wks cold; in grnhse 2 Feb (0316) 22 wks cold; in grnhse 12 Apr. (1485) Effect of cold-weeks and Bonzi drenches on appearance of 6" 'Fusor' tulips. Cold weeks vary between panels from 12-24 weeks. In each panel, L to R: Control, 1 and 2 mg Bonzi applied as a soil drench 1-2 days after placing in the greenhouse. 2004.

16 wks cold; in grnhse 23 Feb. (0740)

18 wks cold; in grnhse 8 Mar. (1032)

20 wks cold; in grnhse 22 Mar. (1286)

**Fusor 2005** 

12 wks cold; in grnhse 20 Dec. (9338)

14 wks cold; in grnhse 10 Jan. (9521)

15 wks cold; in grnhse 25 Jan. (9588)