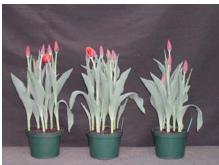

17 wks cold; in grnhse 28 Feb. (9861)

N/A 19 wks cold; in grnhse 14 Mar. (xxx)

N/A 21 wks cold; in grnhse 28 Mar. (xxx)

16 wks cold; in grnhse 14 Feb (9770) 23 wks cold; in grnhse 11 Apr. (9642) Effect of cold-weeks and paclobutrazol (Piccolo) drenches on appearance of 6" 'Fusor' tulips. Cold duration varies between panels from 12-24 weeks. In each panel, L to R: Control, 1 and 2 mg Piccolo applied as a soil drench 1-3 days after placing in the greenhouse.