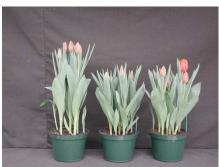

Fusor 2003

12 wks cold; in grnhse 23 Dec. (3390)

14 wks cold; in grnhse 13 Jan. (3443)

16 wks cold; in grnhse 27 Jan. (3511)

16 wks cold; in grnhse 17 Feb(3610)24 wks cold; in grnhse 21 Apr. (6213)Effect of cold-weeks and Bonzi drenches on appearance of 6" 'Fusor' tulips. Cold weeks<br/>vary between panels from 12-24 weeks. In each panel, L to R: Control, 1 and 2 mg Bonzi<br/>applied as a soil drench 1-2 days after placing in the greenhouse. 2003.