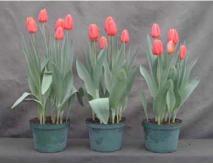

17 wks cold; in grnhse 3 Mar. (3731)

19 wks cold; in grnhse 17 Mar. (4022)

21 wks cold; in grnhse 31 Mar. (xxx)

Fusor 2004

12 wks cold; in grnhse 15 Dec. (0026)

14 wks cold; in grnhse 5 Jan. (1306)

15 wks cold; in grnhse 19 Jan. (0047)

17 wks cold; in grnhse 2 Feb (0316) 22 wks cold; in grnhse 12 Apr. (1485) Effect of cold-weeks and Bonzi drenches on appearance of 6" 'Fusor' tulips. Cold weeks vary between panels from 12-24 weeks. In each panel, L to R: Control, 1 and 2 mg Bonzi applied as a soil drench 1-2 days after placing in the greenhouse. 2004.