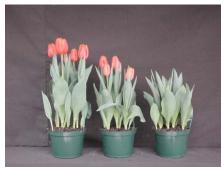

17 wks cold; in grnhse 3 Mar. (3731)

19 wks cold; in grnhse 17 Mar. (4022)

21 wks cold; in grnhse 31 Mar. (xxx)

Fusor 2004

12 wks cold; in grnhse 15 Dec. (0026)

14 wks cold; in grnhse 5 Jan. (1306)

15 wks cold; in grnhse 19 Jan. (0047)

17 wks cold; in grnhse 2 Feb (0316) 22 wks cold; in grnhse 12 Apr. (1485) Effect of cold-weeks and Bonzi drenches on appearance of 6" 'Fusor' tulips. Cold weeks vary between panels from 12-24 weeks. In each panel, L to R: Control, 1 and 2 mg Bonzi applied as a soil drench 1-2 days after placing in the greenhouse. 2004.