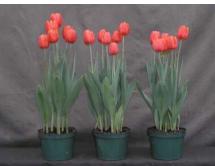

16 wks cold; in grnhse 23 Feb. (0740)

18 wks cold; in grnhse 8 Mar. (1032)

20 wks cold; in grnhse 22 Mar. (1286)

**Fusor 2005** 

12 wks cold; in grnhse 20 Dec. (9338)

14 wks cold; in grnhse 10 Jan. (9521)

15 wks cold; in grnhse 25 Jan. (9588)

17 wks cold; in grnhse 28 Feb. (9861)

N/A 19 wks cold; in grnhse 14 Mar. (xxx)

N/A 21 wks cold; in grnhse 28 Mar. (xxx)

16 wks cold; in grnhse 14 Feb (9770) 23 wks cold; in grnhse 11 Apr. (9642) Effect of cold-weeks and paclobutrazol (Piccolo) drenches on appearance of 6" 'Fusor' tulips. Cold duration varies between panels from 12-24 weeks. In each panel, L to R: Control, 1 and 2 mg Piccolo applied as a soil drench 1-3 days after placing in the greenhouse.