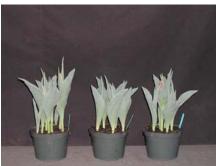

17 wks cold; in grnhse 3 Mar. (3731)

19 wks cold; in grnhse 17 Mar. (4022)

21 wks cold; in grnhse 31 Mar. (xxx)

Fusor 2004

12 wks cold; in grnhse 15 Dec. (0026)

14 wks cold; in grnhse 5 Jan. (1306)

15 wks cold; in grnhse 19 Jan. (0047)

17 wks cold; in grnhse 2 Feb (0316) 22 wks cold; in grnhse 12 Apr. (1485) Effect of cold-weeks and Bonzi drenches on appearance of 6" 'Fusor' tulips. Cold weeks vary between panels from 12-24 weeks. In each panel, L to R: Control, 1 and 2 mg Bonzi applied as a soil drench 1-2 days after placing in the greenhouse. 2004.