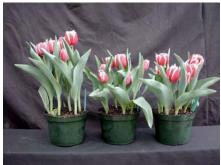

## Furand 2002

14 wks cold; in grnhse 21 Jan. (9366)

19 wks cold; in grnhse 18 Mar. (9707)

N/A 15 wks cold; in grnhse 4 Feb.

16 wks cold; in grnhse 18 Feb. (9770)

21 wks cold; in grnhse 1 Apr. (9987)

23 wks cold; in grnhse 15 Apr. (9957)

17 wks cold; in grnhse 4 Mar (9254)

Effect of cold-weeks and Bonzi drenches on appearance of 6" 'Furand' tulips. Cold weeks vary between panels from 14-23 weeks. In each panel, L to R: Control, 1 and 2 mg Bonzi applied as a soil drench 1-2 days after placing in the greenhouse. 2002.