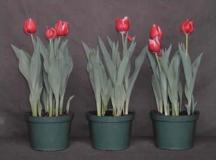

## Furand 2003

12 wks cold; in grnhse 23 Dec. (3600)

17 wks cold; in grnhse 3 Mar. (3728)

19 wks cold; in grnhse 17 Mar. (3857)

21 wks cold; in grnhse 31 Mar. (4514)

16 wks cold; in grnhse 17 Feb(xxx)24 wks cold; in grnhse 21 Apr. (6218)Effect of cold-weeks and Bonzi drenches on appearance of 6" 'Furand' tulips. Cold weeks<br/>vary between panels from 12-24 weeks. In each panel, L to R: Control, 1 and 2 mg Bonzi<br/>applied as a soil drench 1-2 days after placing in the greenhouse. 2003.

14 wks cold; in grnhse 13 Jan. (3443)

16 wks cold; in grnhse 27 Jan. (xxx)