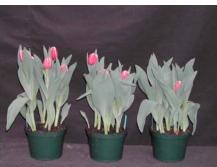

## Furand 2004

12 wks cold; in grnhse 15 Dec. (xxx)

14 wks cold; in grnhse 5 Jan. (1314)

16 wks cold; in grnhse 23 Feb. (0737)

18 wks cold; in grnhse 8 Mar. (1012)

15 wks cold; in grnhse 19 Jan. (xxx)

17 wks cold; in grnhse 2 Feb (0308) 22 wks cold; in grnhse 12 Apr. (1479) Effect of cold-weeks and Bonzi drenches on appearance of 6" 'Furand' tulips. Cold weeks vary between panels from 12-24 weeks. In each panel, L to R: Control, 1 and 2 mg Bonzi applied as a soil drench 1-2 days after placing in the greenhouse. 2004.

20 wks cold; in grnhse 22 Mar. (1251)