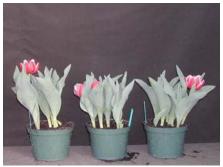

17 wks cold; in grnhse 4 Mar (9254)

Effect of cold-weeks and Bonzi drenches on appearance of 6" 'Furand' tulips. Cold weeks vary between panels from 14-23 weeks. In each panel, L to R: Control, 1 and 2 mg Bonzi applied as a soil drench 1-2 days after placing in the greenhouse. 2002.