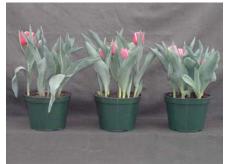

## Furand 2003

12 wks cold; in grnhse 23 Dec. (3600)

17 wks cold; in grnhse 3 Mar. (3728)

19 wks cold; in grnhse 17 Mar. (3857)

21 wks cold; in grnhse 31 Mar. (4514)

16 wks cold; in grnhse 17 Feb(xxx)24 wks cold; in grnhse 21 Apr. (6218)Effect of cold-weeks and Bonzi drenches on appearance of 6" 'Furand' tulips. Cold weeks<br/>vary between panels from 12-24 weeks. In each panel, L to R: Control, 1 and 2 mg Bonzi<br/>applied as a soil drench 1-2 days after placing in the greenhouse. 2003.

14 wks cold; in grnhse 13 Jan. (3443)

16 wks cold; in grnhse 27 Jan. (xxx)