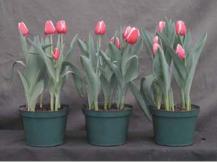

## Furand 2002

14 wks cold; in grnhse 21 Jan. (9366)

19 wks cold; in grnhse 18 Mar. (9707)

N/A 15 wks cold; in grnhse 4 Feb.

16 wks cold; in grnhse 18 Feb. (9770)

21 wks cold; in grnhse 1 Apr. (9987)

23 wks cold; in grnhse 15 Apr. (9957)

17 wks cold; in grnhse 4 Mar (9254)

Effect of cold-weeks and Bonzi drenches on appearance of 6" 'Furand' tulips. Cold weeks vary between panels from 14-23 weeks. In each panel, L to R: Control, 1 and 2 mg Bonzi applied as a soil drench 1-2 days after placing in the greenhouse. 2002.