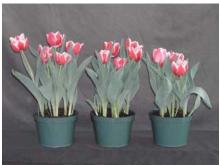

## Furand 2003

12 wks cold; in grnhse 23 Dec. (3600)

17 wks cold; in grnhse 3 Mar. (3728)

19 wks cold; in grnhse 17 Mar. (3857)

21 wks cold; in grnhse 31 Mar. (4514)

16 wks cold; in grnhse 17 Feb(xxx)24 wks cold; in grnhse 21 Apr. (6218)Effect of cold-weeks and Bonzi drenches on appearance of 6" 'Furand' tulips. Cold weeks<br/>vary between panels from 12-24 weeks. In each panel, L to R: Control, 1 and 2 mg Bonzi<br/>applied as a soil drench 1-2 days after placing in the greenhouse. 2003.

14 wks cold; in grnhse 13 Jan. (3443)

16 wks cold; in grnhse 27 Jan. (xxx)