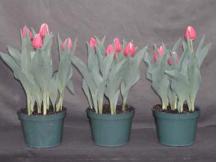

## Furand 2004

12 wks cold; in grnhse 15 Dec. (xxx)

14 wks cold; in grnhse 5 Jan. (1314)

16 wks cold; in grnhse 23 Feb. (0737)

18 wks cold; in grnhse 8 Mar. (1012)

15 wks cold; in grnhse 19 Jan. (xxx)

17 wks cold; in grnhse 2 Feb (0308) 22 wks cold; in grnhse 12 Apr. (1479) Effect of cold-weeks and Bonzi drenches on appearance of 6" 'Furand' tulips. Cold weeks vary between panels from 12-24 weeks. In each panel, L to R: Control, 1 and 2 mg Bonzi applied as a soil drench 1-2 days after placing in the greenhouse. 2004.

20 wks cold; in grnhse 22 Mar. (1251)