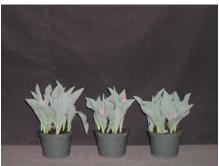

## Furand 2004

12 wks cold; in grnhse 15 Dec. (xxx)

14 wks cold; in grnhse 5 Jan. (1314)

16 wks cold; in grnhse 23 Feb. (0737)

18 wks cold; in grnhse 8 Mar. (1012)

15 wks cold; in grnhse 19 Jan. (xxx)

17 wks cold; in grnhse 2 Feb (0308) 22 wks cold; in grnhse 12 Apr. (1479) Effect of cold-weeks and Bonzi drenches on appearance of 6" 'Furand' tulips. Cold weeks vary between panels from 12-24 weeks. In each panel, L to R: Control, 1 and 2 mg Bonzi applied as a soil drench 1-2 days after placing in the greenhouse. 2004.

20 wks cold; in grnhse 22 Mar. (1251)