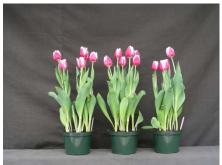

Funny Girl 2006

N/A 13 wks cold; in grnhse 26 Dec. (xxx)

14 wks cold; in grnhse 9 Jan. (0253)

15 wks cold; in grnhse 23 Jan. (0564)

N/A 21 wks cold; in grnhse 27 Mar. (xxx)

N/A

16 wks cold; in grnhse 13 Feb (1493) 23 wks cold; in grnhse 10 Apr. (xxx) Effect of cold-weeks and paclobutrazol (Piccolo) drenches on appearance of 6" 'Funny Girl' tulips. Cold duration varies between panels from 13-24 weeks. In each panel, L to R: Control, 1 and 2 mg Piccolo applied as a soil drench 1-3 days after placing in the greenhouse. Experiment 2006-T1.