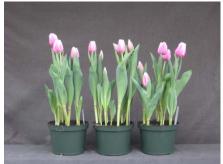

Funny Girl 2006

N/A 13 wks cold; in grnhse 26 Dec. (xxx)

14 wks cold; in grnhse 9 Jan. (0253)

15 wks cold; in grnhse 23 Jan. (0564)

N/A 21 wks cold; in grnhse 27 Mar. (xxx)

N/A

16 wks cold; in grnhse 13 Feb (1493) 23 wks cold; in grnhse 10 Apr. (xxx) Effect of cold-weeks and paclobutrazol (Piccolo) drenches on appearance of 6" 'Funny Girl' tulips. Cold duration varies between panels from 13-24 weeks. In each panel, L to R: Control, 1 and 2 mg Piccolo applied as a soil drench 1-3 days after placing in the greenhouse. Experiment 2006-T1.