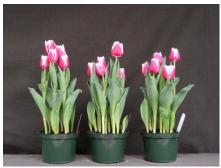

Funny Girl 2006

N/A 13 wks cold; in grnhse 26 Dec. (xxx)

14 wks cold; in grnhse 9 Jan. (0253)

15 wks cold; in grnhse 23 Jan. (0564)

N/A 21 wks cold; in grnhse 27 Mar. (xxx)

N/A

16 wks cold; in grnhse 13 Feb (1493) 23 wks cold; in grnhse 10 Apr. (xxx) Effect of cold-weeks and paclobutrazol (Piccolo) drenches on appearance of 6" 'Funny Girl' tulips. Cold duration varies between panels from 13-24 weeks. In each panel, L to R: Control, 1 and 2 mg Piccolo applied as a soil drench 1-3 days after placing in the greenhouse. Experiment 2006-T1.