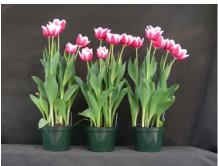

Funny Girl 2006

N/A 13 wks cold; in grnhse 26 Dec. (xxx)

14 wks cold; in grnhse 9 Jan. (0253)

15 wks cold; in grnhse 23 Jan. (0564)

N/A 21 wks cold; in grnhse 27 Mar. (xxx)

N/A

16 wks cold; in grnhse 13 Feb (1493) 23 wks cold; in grnhse 10 Apr. (xxx) Effect of cold-weeks and paclobutrazol (Piccolo) drenches on appearance of 6" 'Funny Girl' tulips. Cold duration varies between panels from 13-24 weeks. In each panel, L to R: Control, 1 and 2 mg Piccolo applied as a soil drench 1-3 days after placing in the greenhouse. Experiment 2006-T1.