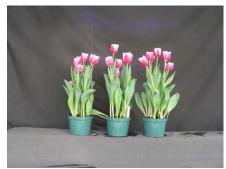

17 wks cold; in grnhse 27 Feb. (1917)

19 wks cold; in grnhse 13 Mar. (2249)

Funny Girl 2008

14.5 wks cold; in grnhse 7 Jan. (xxx)

16 wks cold; in grnhse 22 Jan. (0038)

17 wks cold; in grnhse 5 Feb Jan. (0141)

N/A 21 wks cold; in grnhse 25 Mar. (xxx)

23 wks cold; in grnhse 16 Mar. (0786)

18 wks cold; in grnhse 26 Feb. (xxx)

Effect of cold-weeks and paclobutrazol (Piccolo) drenches on appearance of 6" 'Funny Girl' tulips. Cold duration varies between panels from 14.5-23 weeks. In each panel, L to R: Control, 1 and 2 mg Piccolo applied as a soil drench (2-7 days after placing in the greenhouse, depending on growth).