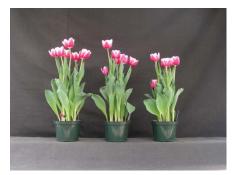

17 wks cold; in grnhse 27 Feb. (1917)

19 wks cold; in grnhse 13 Mar. (2249)

Funny Girl 2008

14.5 wks cold; in grnhse 7 Jan. (xxx)

16 wks cold; in grnhse 22 Jan. (0038)

17 wks cold; in grnhse 5 Feb Jan. (0141)

N/A 21 wks cold; in grnhse 25 Mar. (xxx)

23 wks cold; in grnhse 16 Mar. (0786)

18 wks cold; in grnhse 26 Feb. (xxx)

Effect of cold-weeks and paclobutrazol (Piccolo) drenches on appearance of 6" 'Funny Girl' tulips. Cold duration varies between panels from 14.5-23 weeks. In each panel, L to R: Control, 1 and 2 mg Piccolo applied as a soil drench (2-7 days after placing in the greenhouse, depending on growth).