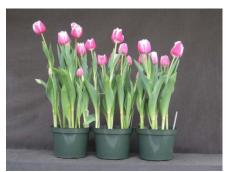

Funny Girl 2006

N/A 13 wks cold; in grnhse 26 Dec. (xxx)

14 wks cold; in grnhse 9 Jan. (0253)

15 wks cold; in grnhse 23 Jan. (0564)

N/A 21 wks cold; in grnhse 27 Mar. (xxx)

N/A

16 wks cold; in grnhse 13 Feb (1493) 23 wks cold; in grnhse 10 Apr. (xxx) Effect of cold-weeks and paclobutrazol (Piccolo) drenches on appearance of 6" 'Funny Girl' tulips. Cold duration varies between panels from 13-24 weeks. In each panel, L to R: Control, 1 and 2 mg Piccolo applied as a soil drench 1-3 days after placing in the greenhouse. Experiment 2006-T1.