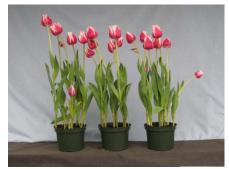

17 wks cold; in grnhse 27 Feb. (1917)

19 wks cold; in grnhse 13 Mar. (2249)

Funny Girl 2008

14.5 wks cold; in grnhse 7 Jan. (xxx)

16 wks cold; in grnhse 22 Jan. (0038)

17 wks cold; in grnhse 5 Feb Jan. (0141)

N/A 21 wks cold; in grnhse 25 Mar. (xxx)

23 wks cold; in grnhse 16 Mar. (0786)

18 wks cold; in grnhse 26 Feb. (xxx)

Effect of cold-weeks and paclobutrazol (Piccolo) drenches on appearance of 6" 'Funny Girl' tulips. Cold duration varies between panels from 14.5-23 weeks. In each panel, L to R: Control, 1 and 2 mg Piccolo applied as a soil drench (2-7 days after placing in the greenhouse, depending on growth).