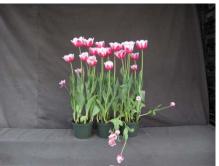

17 wks cold; in grnhse 27 Feb. (1917)

19 wks cold; in grnhse 13 Mar. (2249)

Funny Girl 2008

14.5 wks cold; in grnhse 7 Jan. (xxx)

16 wks cold; in grnhse 22 Jan. (0038)

17 wks cold; in grnhse 5 Feb Jan. (0141)

N/A 21 wks cold; in grnhse 25 Mar. (xxx)

23 wks cold; in grnhse 16 Mar. (0786)

18 wks cold; in grnhse 26 Feb. (xxx)

Effect of cold-weeks and paclobutrazol (Piccolo) drenches on appearance of 6" 'Funny Girl' tulips. Cold duration varies between panels from 14.5-23 weeks. In each panel, L to R: Control, 1 and 2 mg Piccolo applied as a soil drench (2-7 days after placing in the greenhouse, depending on growth).