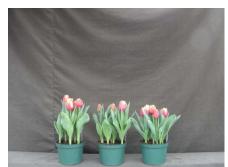

## **Double Focus 2007**

14 wks cold; in grnhse 2 Jan. (0070)

17 wks cold; in grnhse 26 Feb. (0353)

15 wks cold; in grnhse 15 Jan. (0126)

19 wks cold; in grnhse 12 Mar. (0429)

16 wks cold; in grnhse 29 Jan. (0209)

21 wks cold; in grnhse 26 Mar. (1331)

17 wks cold; in grnhse 12 Feb (0252) 23 wks cold; in grnhse 16 Apr. (xxx) Effect of cold-weeks and paclobutrazol (Piccolo) drenches on appearance of 6" 'Double Focus' tulips. Cold duration varies between panels from 14-23 weeks. In each panel, L to R: Control, 1 and 2 mg Piccolo applied as a soil drench 4-6 days after placing in the greenhouse.