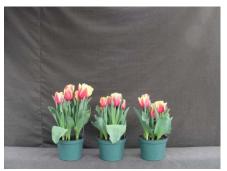

## **Double Focus 2007**

14 wks cold; in grnhse 2 Jan. (0070)

17 wks cold; in grnhse 26 Feb. (0353)

15 wks cold; in grnhse 15 Jan. (0126)

19 wks cold; in grnhse 12 Mar. (0429)

16 wks cold; in grnhse 29 Jan. (0209)

21 wks cold; in grnhse 26 Mar. (1331)

17 wks cold; in grnhse 12 Feb (0252) 23 wks cold; in grnhse 16 Apr. (xxx) Effect of cold-weeks and paclobutrazol (Piccolo) drenches on appearance of 6" 'Double Focus' tulips. Cold duration varies between panels from 14-23 weeks. In each panel, L to R: Control, 1 and 2 mg Piccolo applied as a soil drench 4-6 days after placing in the greenhouse.