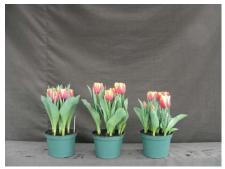

## **Double Focus 2005**

12 wks cold; in grnhse 20 Dec. (9451)

17 wks cold; in grnhse 28 Feb. (9923)

14 wks cold; in grnhse 10 Jan. (9560)

N/A 19 wks cold; in grnhse 14 Mar. (xxx)

N/A 15 wks cold; in grnhse 25 Jan. (xxx)

16 wks cold; in grnhse 14 Feb (9787)

N/A 21 wks cold; in grnhse 28 Mar. (xxx)

23 wks cold; in grnhse 11 Apr. (9650)

Effect of cold-weeks and paclobutrazol (Piccolo) drenches on appearance of 6" 'Double Focus' tulips. Cold duration varies between panels from 12-24 weeks. In each panel, L to R: Control, 1 and 2 mg Piccolo applied as a soil drench 1-3 days after placing in the greenhouse.