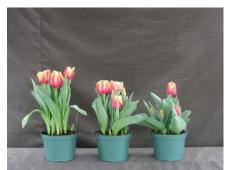

## **Double Focus 2005**

12 wks cold; in grnhse 20 Dec. (9451)

17 wks cold; in grnhse 28 Feb. (9923)

14 wks cold; in grnhse 10 Jan. (9560)

N/A 19 wks cold; in grnhse 14 Mar. (xxx)

N/A 15 wks cold; in grnhse 25 Jan. (xxx)

16 wks cold; in grnhse 14 Feb (9787)

N/A 21 wks cold; in grnhse 28 Mar. (xxx)

23 wks cold; in grnhse 11 Apr. (9650)

Effect of cold-weeks and paclobutrazol (Piccolo) drenches on appearance of 6" 'Double Focus' tulips. Cold duration varies between panels from 12-24 weeks. In each panel, L to R: Control, 1 and 2 mg Piccolo applied as a soil drench 1-3 days after placing in the greenhouse.