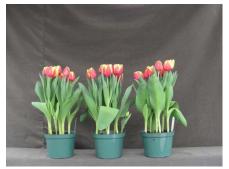

## **Double Focus 2005**

12 wks cold; in grnhse 20 Dec. (9451)

17 wks cold; in grnhse 28 Feb. (9923)

14 wks cold; in grnhse 10 Jan. (9560)

N/A 19 wks cold; in grnhse 14 Mar. (xxx)

N/A 15 wks cold; in grnhse 25 Jan. (xxx)

16 wks cold; in grnhse 14 Feb (9787)

N/A 21 wks cold; in grnhse 28 Mar. (xxx)

23 wks cold; in grnhse 11 Apr. (9650)

Effect of cold-weeks and paclobutrazol (Piccolo) drenches on appearance of 6" 'Double Focus' tulips. Cold duration varies between panels from 12-24 weeks. In each panel, L to R: Control, 1 and 2 mg Piccolo applied as a soil drench 1-3 days after placing in the greenhouse.