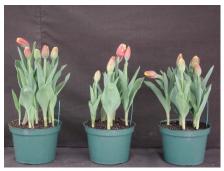

## **Double Focus 2005**

12 wks cold; in grnhse 20 Dec. (9451)

17 wks cold; in grnhse 28 Feb. (9923)

14 wks cold; in grnhse 10 Jan. (9560)

N/A 19 wks cold; in grnhse 14 Mar. (xxx)

N/A 15 wks cold; in grnhse 25 Jan. (xxx)

16 wks cold; in grnhse 14 Feb (9787)

N/A 21 wks cold; in grnhse 28 Mar. (xxx)

23 wks cold; in grnhse 11 Apr. (9650)

Effect of cold-weeks and paclobutrazol (Piccolo) drenches on appearance of 6" 'Double Focus' tulips. Cold duration varies between panels from 12-24 weeks. In each panel, L to R: Control, 1 and 2 mg Piccolo applied as a soil drench 1-3 days after placing in the greenhouse.