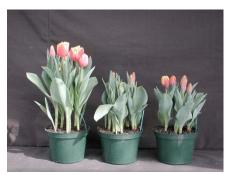

## **Double Focus 2005**

12 wks cold; in grnhse 20 Dec. (9451)

17 wks cold; in grnhse 28 Feb. (9923)

14 wks cold; in grnhse 10 Jan. (9560)

N/A 19 wks cold; in grnhse 14 Mar. (xxx)

N/A 15 wks cold; in grnhse 25 Jan. (xxx)

16 wks cold; in grnhse 14 Feb (9787)

N/A 21 wks cold; in grnhse 28 Mar. (xxx)

23 wks cold; in grnhse 11 Apr. (9650)

Effect of cold-weeks and paclobutrazol (Piccolo) drenches on appearance of 6" 'Double Focus' tulips. Cold duration varies between panels from 12-24 weeks. In each panel, L to R: Control, 1 and 2 mg Piccolo applied as a soil drench 1-3 days after placing in the greenhouse.