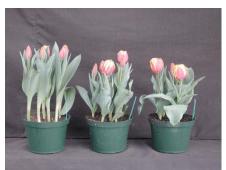

## **Double Focus 2007**

14 wks cold; in grnhse 2 Jan. (0070)

17 wks cold; in grnhse 26 Feb. (0353)

15 wks cold; in grnhse 15 Jan. (0126)

19 wks cold; in grnhse 12 Mar. (0429)

16 wks cold; in grnhse 29 Jan. (0209)

21 wks cold; in grnhse 26 Mar. (1331)

17 wks cold; in grnhse 12 Feb (0252) 23 wks cold; in grnhse 16 Apr. (xxx) Effect of cold-weeks and paclobutrazol (Piccolo) drenches on appearance of 6" 'Double Focus' tulips. Cold duration varies between panels from 14-23 weeks. In each panel, L to R: Control, 1 and 2 mg Piccolo applied as a soil drench 4-6 days after placing in the greenhouse.