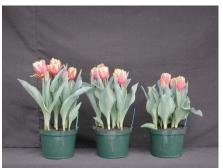

## **Double Focus 2007**

14 wks cold; in grnhse 2 Jan. (0070)

17 wks cold; in grnhse 26 Feb. (0353)

15 wks cold; in grnhse 15 Jan. (0126)

19 wks cold; in grnhse 12 Mar. (0429)

16 wks cold; in grnhse 29 Jan. (0209)

21 wks cold; in grnhse 26 Mar. (1331)

17 wks cold; in grnhse 12 Feb (0252) 23 wks cold; in grnhse 16 Apr. (xxx) Effect of cold-weeks and paclobutrazol (Piccolo) drenches on appearance of 6" 'Double Focus' tulips. Cold duration varies between panels from 14-23 weeks. In each panel, L to R: Control, 1 and 2 mg Piccolo applied as a soil drench 4-6 days after placing in the greenhouse.