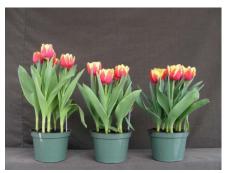

## **Double Focus 2007**

14 wks cold; in grnhse 2 Jan. (0070)

17 wks cold; in grnhse 26 Feb. (0353)

15 wks cold; in grnhse 15 Jan. (0126)

19 wks cold; in grnhse 12 Mar. (0429)

16 wks cold; in grnhse 29 Jan. (0209)

21 wks cold; in grnhse 26 Mar. (1331)

17 wks cold; in grnhse 12 Feb (0252) 23 wks cold; in grnhse 16 Apr. (xxx) Effect of cold-weeks and paclobutrazol (Piccolo) drenches on appearance of 6" 'Double Focus' tulips. Cold duration varies between panels from 14-23 weeks. In each panel, L to R: Control, 1 and 2 mg Piccolo applied as a soil drench 4-6 days after placing in the greenhouse.