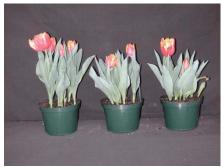

## **Double Focus 2005**

12 wks cold; in grnhse 20 Dec. (9451)

17 wks cold; in grnhse 28 Feb. (9923)

14 wks cold; in grnhse 10 Jan. (9560)

N/A 19 wks cold; in grnhse 14 Mar. (xxx)

N/A 15 wks cold; in grnhse 25 Jan. (xxx)

16 wks cold; in grnhse 14 Feb (9787)

N/A 21 wks cold; in grnhse 28 Mar. (xxx)

23 wks cold; in grnhse 11 Apr. (9650)

Effect of cold-weeks and paclobutrazol (Piccolo) drenches on appearance of 6" 'Double Focus' tulips. Cold duration varies between panels from 12-24 weeks. In each panel, L to R: Control, 1 and 2 mg Piccolo applied as a soil drench 1-3 days after placing in the greenhouse.