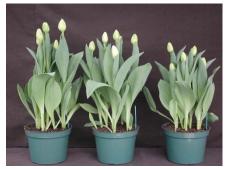

## Crème Upstar 2002

14 wks cold; in grnhse 21 Jan. (9508)

19 wks cold; in grnhse 18 Mar. (9708)

15 wks cold; in grnhse 4 Feb. (9624)

21 wks cold; in grnhse 1 Apr. (9985)

16 wks cold; in grnhse 18 Feb. (9812)

23 wks cold; in grnhse 15 Apr. (9953)

17 wks cold; in grnhse 4 Mar (9271)

Effect of cold-weeks and Bonzi drenches on appearance of 6" 'Crème Upstar' tulips. Cold weeks vary between panels from 14-23 weeks. In each panel, L to R: Control, 1 and 2 mg Bonzi applied as a soil drench 1-2 days after placing in the greenhouse. 2002.