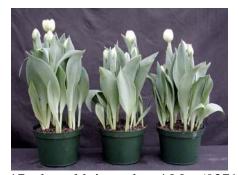

## Crème Upstar 2002

14 wks cold; in grnhse 21 Jan. (9508)

19 wks cold; in grnhse 18 Mar. (9708)

15 wks cold; in grnhse 4 Feb. (9624)

21 wks cold; in grnhse 1 Apr. (9985)

16 wks cold; in grnhse 18 Feb. (9812)

23 wks cold; in grnhse 15 Apr. (9953)

17 wks cold; in grnhse 4 Mar (9271)

Effect of cold-weeks and Bonzi drenches on appearance of 6" 'Crème Upstar' tulips. Cold weeks vary between panels from 14-23 weeks. In each panel, L to R: Control, 1 and 2 mg Bonzi applied as a soil drench 1-2 days after placing in the greenhouse. 2002.