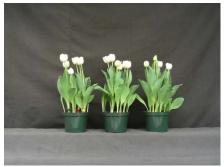

## Creme Upstar 2005

N/A 12 wks cold; in grnhse 20 Dec. (xxx)

17 wks cold; in grnhse 28 Feb. (9922)

14 wks cold; in grnhse 10 Jan. (9494)

N/A

19 wks cold; in grnhse 14 Mar. (xxx)

15 wks cold; in grnhse 25 Jan. (9590)

N/A

21 wks cold; in grnhse 28 Mar. (xxx)

16 wks cold; in grnhse 14 Feb (9769)

23 wks cold; in grnhse 11 Apr. (9641)

Effect of cold-weeks and paclobutrazol (Piccolo) drenches on appearance of 6" 'Crème Upstar' tulips. Cold duration varies between panels from 12-24 weeks. In each panel, L to R: Control, 1 and 2 mg Piccolo applied as a soil drench 1-3 days after placing in the greenhouse.