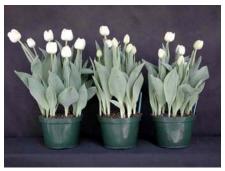

## Crème Upstar 2006

13 wks cold; in grnhse 26 Dec. (0362)

14 wks cold; in grnhse 9 Jan. (0549)

19 wks cold; in grnhse 13 Mar. (2428)

15 wks cold; in grnhse 23 Jan. (0773)

N/A 21 wks cold; in grnhse 27 Mar. (xxx)

16 wks cold; in grnhse 13 Feb (1787) 23 wks cold; in grnhse 10 Apr. (3003) Effect of cold-weeks and paclobutrazol (Piccolo) drenches on appearance of 6" 'Creme Upstar' tulips. Cold weeks vary between panels from 13-24 weeks. In each panel, L to R: Control, 1 and 2 mg Piccolo applied as a soil drench 1-3 days after placing in the greenhouse. Experiment 2006-T1.