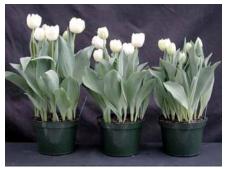

## Creme Upstar 2005

N/A 12 wks cold; in grnhse 20 Dec. (xxx)

17 wks cold; in grnhse 28 Feb. (9922)

14 wks cold; in grnhse 10 Jan. (9494)

N/A

19 wks cold; in grnhse 14 Mar. (xxx)

15 wks cold; in grnhse 25 Jan. (9590)

N/A

21 wks cold; in grnhse 28 Mar. (xxx)

16 wks cold; in grnhse 14 Feb (9769)

23 wks cold; in grnhse 11 Apr. (9641)

Effect of cold-weeks and paclobutrazol (Piccolo) drenches on appearance of 6" 'Crème Upstar' tulips. Cold duration varies between panels from 12-24 weeks. In each panel, L to R: Control, 1 and 2 mg Piccolo applied as a soil drench 1-3 days after placing in the greenhouse.