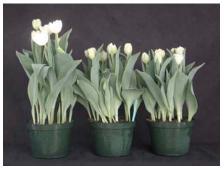

## Creme Upstar 2005

N/A 12 wks cold; in grnhse 20 Dec. (xxx)

17 wks cold; in grnhse 28 Feb. (9922)

14 wks cold; in grnhse 10 Jan. (9494)

N/A

19 wks cold; in grnhse 14 Mar. (xxx)

15 wks cold; in grnhse 25 Jan. (9590)

N/A

21 wks cold; in grnhse 28 Mar. (xxx)

16 wks cold; in grnhse 14 Feb (9769)

23 wks cold; in grnhse 11 Apr. (9641)

Effect of cold-weeks and paclobutrazol (Piccolo) drenches on appearance of 6" 'Crème Upstar' tulips. Cold duration varies between panels from 12-24 weeks. In each panel, L to R: Control, 1 and 2 mg Piccolo applied as a soil drench 1-3 days after placing in the greenhouse.