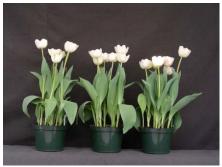

## Creme Upstar 2005

N/A 12 wks cold; in grnhse 20 Dec. (xxx)

17 wks cold; in grnhse 28 Feb. (9922)

14 wks cold; in grnhse 10 Jan. (9494)

N/A

19 wks cold; in grnhse 14 Mar. (xxx)

15 wks cold; in grnhse 25 Jan. (9590)

N/A

21 wks cold; in grnhse 28 Mar. (xxx)

16 wks cold; in grnhse 14 Feb (9769)

23 wks cold; in grnhse 11 Apr. (9641)

Effect of cold-weeks and paclobutrazol (Piccolo) drenches on appearance of 6" 'Crème Upstar' tulips. Cold duration varies between panels from 12-24 weeks. In each panel, L to R: Control, 1 and 2 mg Piccolo applied as a soil drench 1-3 days after placing in the greenhouse.