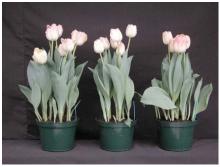

## Creme Upstar 2005

N/A 12 wks cold; in grnhse 20 Dec. (xxx)

17 wks cold; in grnhse 28 Feb. (9922)

14 wks cold; in grnhse 10 Jan. (9494)

N/A

19 wks cold; in grnhse 14 Mar. (xxx)

15 wks cold; in grnhse 25 Jan. (9590)

N/A

21 wks cold; in grnhse 28 Mar. (xxx)

16 wks cold; in grnhse 14 Feb (9769)

23 wks cold; in grnhse 11 Apr. (9641)

Effect of cold-weeks and paclobutrazol (Piccolo) drenches on appearance of 6" 'Crème Upstar' tulips. Cold duration varies between panels from 12-24 weeks. In each panel, L to R: Control, 1 and 2 mg Piccolo applied as a soil drench 1-3 days after placing in the greenhouse.