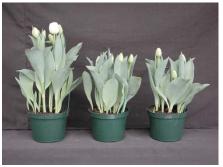

## Crème Upstar 2006

13 wks cold; in grnhse 26 Dec. (0362)

14 wks cold; in grnhse 9 Jan. (0549)

19 wks cold; in grnhse 13 Mar. (2428)

15 wks cold; in grnhse 23 Jan. (0773)

N/A 21 wks cold; in grnhse 27 Mar. (xxx)

16 wks cold; in grnhse 13 Feb (1787) 23 wks cold; in grnhse 10 Apr. (3003) Effect of cold-weeks and paclobutrazol (Piccolo) drenches on appearance of 6" 'Creme Upstar' tulips. Cold weeks vary between panels from 13-24 weeks. In each panel, L to R: Control, 1 and 2 mg Piccolo applied as a soil drench 1-3 days after placing in the greenhouse. Experiment 2006-T1.