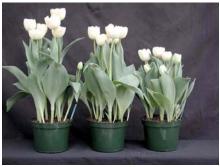

## Crème Upstar 2002

14 wks cold; in grnhse 21 Jan. (9508)

19 wks cold; in grnhse 18 Mar. (9708)

15 wks cold; in grnhse 4 Feb. (9624)

21 wks cold; in grnhse 1 Apr. (9985)

16 wks cold; in grnhse 18 Feb. (9812)

23 wks cold; in grnhse 15 Apr. (9953)

17 wks cold; in grnhse 4 Mar (9271)

Effect of cold-weeks and Bonzi drenches on appearance of 6" 'Crème Upstar' tulips. Cold weeks vary between panels from 14-23 weeks. In each panel, L to R: Control, 1 and 2 mg Bonzi applied as a soil drench 1-2 days after placing in the greenhouse. 2002.