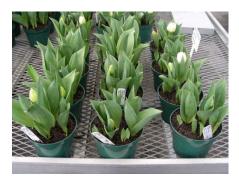

## Crème Upstar 2006

13 wks cold; in grnhse 26 Dec. (0362)

14 wks cold; in grnhse 9 Jan. (0549)

19 wks cold; in grnhse 13 Mar. (2428)

15 wks cold; in grnhse 23 Jan. (0773)

N/A 21 wks cold; in grnhse 27 Mar. (xxx)

16 wks cold; in grnhse 13 Feb (1787) 23 wks cold; in grnhse 10 Apr. (3003) Effect of cold-weeks and paclobutrazol (Piccolo) drenches on appearance of 6" 'Creme Upstar' tulips. Cold weeks vary between panels from 13-24 weeks. In each panel, L to R: Control, 1 and 2 mg Piccolo applied as a soil drench 1-3 days after placing in the greenhouse. Experiment 2006-T1.