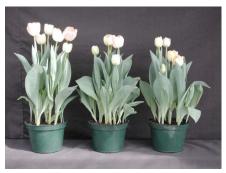

## Crème Upstar 2002

14 wks cold; in grnhse 21 Jan. (9508)

19 wks cold; in grnhse 18 Mar. (9708)

15 wks cold; in grnhse 4 Feb. (9624)

21 wks cold; in grnhse 1 Apr. (9985)

16 wks cold; in grnhse 18 Feb. (9812)

23 wks cold; in grnhse 15 Apr. (9953)

17 wks cold; in grnhse 4 Mar (9271)

Effect of cold-weeks and Bonzi drenches on appearance of 6" 'Crème Upstar' tulips. Cold weeks vary between panels from 14-23 weeks. In each panel, L to R: Control, 1 and 2 mg Bonzi applied as a soil drench 1-2 days after placing in the greenhouse. 2002.