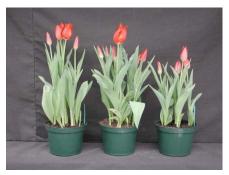

## Calibra 2005

N/A

12 wks cold; in grnhse 20 Dec. (xxx)

17 wks cold; in grnhse 28 Feb. (9939)

N/A

14 wks cold; in grnhse 10 Jan. (xxx)

N/A

19 wks cold; in grnhse 14 Mar. (xxx)

N/A

15 wks cold; in grnhse 25 Jan. (xxx)

N/A

21 wks cold; in grnhse 28 Mar. (xxx)

N/A

16 wks cold; in grnhse 14 Feb (xxx)

23 wks cold; in grnhse 11 Apr. (9643)

Effect of cold-weeks and paclobutrazol (Piccolo) drenches on appearance of 6" 'Calibra' tulips. Cold duration varies between panels from 12-24 weeks. In each panel, L to R: Control, 1 and 2 mg Piccolo applied as a soil drench 1-3 days after placing in the greenhouse.