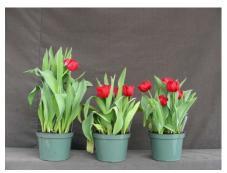

## Calibra 2007

14 wks cold; in grnhse 2 Jan. (0071)

17 wks cold; in grnhse 26 Feb. (0351)

15 wks cold; in grnhse 15 Jan. (0129)

19 wks cold; in grnhse 12 Mar. (0433)

16 wks cold; in grnhse 29 Jan. (0220)

21 wks cold; in grnhse 26 Mar. (1334)

N/A
17 wks cold; in grnhse 12 Feb (0260)
23 wks cold; in grnhse 16 Apr. (xxx)
Effect of cold-weeks and paclobutrazol (Piccolo) drenches on appearance of 6" 'Calibra' tulips. Cold duration varies between panels from 14-23 weeks. In each panel, L to R: Control, 1 and 2 mg Piccolo applied as a soil drench 4-6 days after placing in the greenhouse.