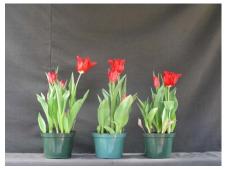

N/A
17 wks cold; in grnhse 12 Feb (0260)
23 wks cold; in grnhse 16 Apr. (xxx)
Effect of cold-weeks and paclobutrazol (Piccolo) drenches on appearance of 6" 'Calibra' tulips. Cold duration varies between panels from 14-23 weeks. In each panel, L to R: Control, 1 and 2 mg Piccolo applied as a soil drench 4-6 days after placing in the greenhouse.