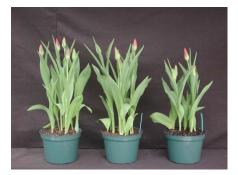

## Calibra 2006

13 wks cold; in grnhse 26 Dec. (0365)

17 wks cold; in grnhse 27 Feb. (2214)

14 wks cold; in grnhse 9 Jan. (0750)

19 wks cold; in grnhse 13 Mar. (2463)

15 wks cold; in grnhse 23 Jan. (0772)

N/A

16 wks cold; in grnhse 13 Feb (xxx)

23 wks cold; in grnhse 10 Apr. (3004)

Effect of cold-weeks and paclobutrazol (Piccolo) drenches on appearance of 6" 'Calibra' tulips. Cold duration varies between panels from 13-24 weeks. In each panel, L to R: Control, 1 and 2 mg Piccolo applied as a soil drench 1-3 days after placing in the greenhouse.