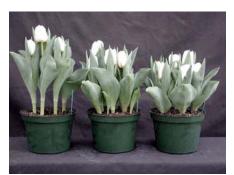

## Calgary 2002

14 wks cold; in grnhse 21 Jan. (9412)

19 wks cold; in grnhse 18 Mar. (9701)

21 wks cold; in grnhse 1 Apr. (9988)

15 wks cold; in grnhse 4 Feb.

N/A

16 wks cold; in grnhse 18 Feb. (9764)

23 wks cold; in grnhse 15 Apr. (9961)

17 wks cold; in grnhse 4 Mar (9263)

Effect of cold-weeks and Bonzi drenches on appearance of 6" 'Calgary' tulips. Cold weeks vary between panels from 14-23 weeks. In each panel, L to R: Control, 1 and 2 mg Bonzi applied as a soil drench 1-2 days after placing in the greenhouse. 2002.