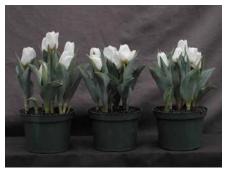

## Calgary 2004

12 wks cold; in grnhse 15 Dec. (0021)

16 wks cold; in grnhse 23 Feb. (0741)

14 wks cold; in grnhse 5 Jan. (1316)

18 wks cold; in grnhse 8 Mar. (1030)

15 wks cold; in grnhse 19 Jan. (0087)

20 wks cold; in grnhse 22 Mar. (1292)

17 wks cold; in grnhse 2 Feb (0311)

22 wks cold; in grnhse 12 Apr. (1496) Effect of cold-weeks and Bonzi drenches on appearance of 6" 'Calgary' tulips. Cold weeks vary between panels from 12-24 weeks. In each panel, L to R: Control, 1 and 2 mg Bonzi applied as a soil drench 1-2 days after placing in the greenhouse. 2004.