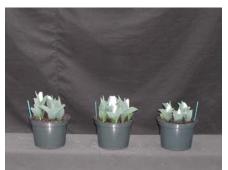

## Calgary 2003

12 wks cold; in grnhse 23 Dec. (3182)

17 wks cold; in grnhse 3 Mar. (3733)

14 wks cold; in grnhse 13 Jan. (3395)

19 wks cold; in grnhse 17 Mar. (4023)

16 wks cold; in grnhse 27 Jan. (3453)

21 wks cold; in grnhse 31 Mar. (4798)

16 wks cold; in grnhse 17 Feb(3609)

24 wks cold; in grnhse 21 Apr. (6214) Effect of cold-weeks and Bonzi drenches on appearance of 6" 'Calgary' tulips. Cold weeks vary between panels from 12-24 weeks. In each panel, L to R: Control, 1 and 2 mg Bonzi applied as a soil drench 1-2 days after placing in the greenhouse. 2003.