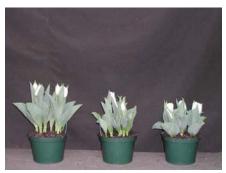

## Calgary 2002

14 wks cold; in grnhse 21 Jan. (9412)

19 wks cold; in grnhse 18 Mar. (9701)

21 wks cold; in grnhse 1 Apr. (9988)

15 wks cold; in grnhse 4 Feb.

N/A

16 wks cold; in grnhse 18 Feb. (9764)

23 wks cold; in grnhse 15 Apr. (9961)

17 wks cold; in grnhse 4 Mar (9263)

Effect of cold-weeks and Bonzi drenches on appearance of 6" 'Calgary' tulips. Cold weeks vary between panels from 14-23 weeks. In each panel, L to R: Control, 1 and 2 mg Bonzi applied as a soil drench 1-2 days after placing in the greenhouse. 2002.