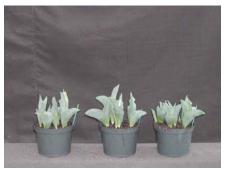

## Calgary 2002

14 wks cold; in grnhse 21 Jan. (9412)

19 wks cold; in grnhse 18 Mar. (9701)

21 wks cold; in grnhse 1 Apr. (9988)

15 wks cold; in grnhse 4 Feb.

N/A

16 wks cold; in grnhse 18 Feb. (9764)

23 wks cold; in grnhse 15 Apr. (9961)

17 wks cold; in grnhse 4 Mar (9263)

Effect of cold-weeks and Bonzi drenches on appearance of 6" 'Calgary' tulips. Cold weeks vary between panels from 14-23 weeks. In each panel, L to R: Control, 1 and 2 mg Bonzi applied as a soil drench 1-2 days after placing in the greenhouse. 2002.