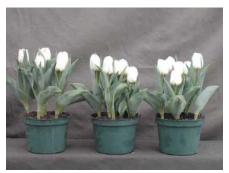

## Calgary 2003

12 wks cold; in grnhse 23 Dec. (3182)

17 wks cold; in grnhse 3 Mar. (3733)

14 wks cold; in grnhse 13 Jan. (3395)

19 wks cold; in grnhse 17 Mar. (4023)

16 wks cold; in grnhse 27 Jan. (3453)

21 wks cold; in grnhse 31 Mar. (4798)

16 wks cold; in grnhse 17 Feb(3609)

24 wks cold; in grnhse 21 Apr. (6214) Effect of cold-weeks and Bonzi drenches on appearance of 6" 'Calgary' tulips. Cold weeks vary between panels from 12-24 weeks. In each panel, L to R: Control, 1 and 2 mg Bonzi applied as a soil drench 1-2 days after placing in the greenhouse. 2003.