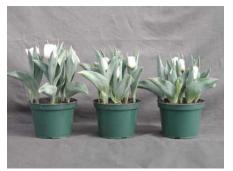

## Calgary 2002

14 wks cold; in grnhse 21 Jan. (9412)

19 wks cold; in grnhse 18 Mar. (9701)

21 wks cold; in grnhse 1 Apr. (9988)

15 wks cold; in grnhse 4 Feb.

N/A

16 wks cold; in grnhse 18 Feb. (9764)

23 wks cold; in grnhse 15 Apr. (9961)

17 wks cold; in grnhse 4 Mar (9263)

Effect of cold-weeks and Bonzi drenches on appearance of 6" 'Calgary' tulips. Cold weeks vary between panels from 14-23 weeks. In each panel, L to R: Control, 1 and 2 mg Bonzi applied as a soil drench 1-2 days after placing in the greenhouse. 2002.