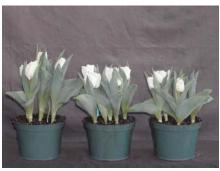

## Calgary 2004

12 wks cold; in grnhse 15 Dec. (0021)

16 wks cold; in grnhse 23 Feb. (0741)

14 wks cold; in grnhse 5 Jan. (1316)

18 wks cold; in grnhse 8 Mar. (1030)

15 wks cold; in grnhse 19 Jan. (0087)

20 wks cold; in grnhse 22 Mar. (1292)

17 wks cold; in grnhse 2 Feb (0311)

22 wks cold; in grnhse 12 Apr. (1496) Effect of cold-weeks and Bonzi drenches on appearance of 6" 'Calgary' tulips. Cold weeks vary between panels from 12-24 weeks. In each panel, L to R: Control, 1 and 2 mg Bonzi applied as a soil drench 1-2 days after placing in the greenhouse. 2004.