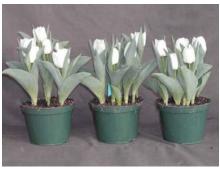

## Calgary 2004

12 wks cold; in grnhse 15 Dec. (0021)

16 wks cold; in grnhse 23 Feb. (0741)

14 wks cold; in grnhse 5 Jan. (1316)

18 wks cold; in grnhse 8 Mar. (1030)

15 wks cold; in grnhse 19 Jan. (0087)

20 wks cold; in grnhse 22 Mar. (1292)

17 wks cold; in grnhse 2 Feb (0311)

22 wks cold; in grnhse 12 Apr. (1496) Effect of cold-weeks and Bonzi drenches on appearance of 6" 'Calgary' tulips. Cold weeks vary between panels from 12-24 weeks. In each panel, L to R: Control, 1 and 2 mg Bonzi applied as a soil drench 1-2 days after placing in the greenhouse. 2004.