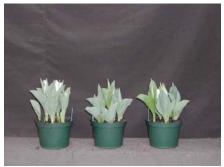

## Calgary 2004

12 wks cold; in grnhse 15 Dec. (0021)

16 wks cold; in grnhse 23 Feb. (0741)

14 wks cold; in grnhse 5 Jan. (1316)

18 wks cold; in grnhse 8 Mar. (1030)

15 wks cold; in grnhse 19 Jan. (0087)

20 wks cold; in grnhse 22 Mar. (1292)

17 wks cold; in grnhse 2 Feb (0311)

22 wks cold; in grnhse 12 Apr. (1496) Effect of cold-weeks and Bonzi drenches on appearance of 6" 'Calgary' tulips. Cold weeks vary between panels from 12-24 weeks. In each panel, L to R: Control, 1 and 2 mg Bonzi applied as a soil drench 1-2 days after placing in the greenhouse. 2004.