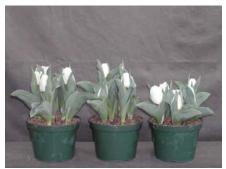

## Calgary 2002

14 wks cold; in grnhse 21 Jan. (9412)

19 wks cold; in grnhse 18 Mar. (9701)

21 wks cold; in grnhse 1 Apr. (9988)

15 wks cold; in grnhse 4 Feb.

N/A

16 wks cold; in grnhse 18 Feb. (9764)

23 wks cold; in grnhse 15 Apr. (9961)

17 wks cold; in grnhse 4 Mar (9263)

Effect of cold-weeks and Bonzi drenches on appearance of 6" 'Calgary' tulips. Cold weeks vary between panels from 14-23 weeks. In each panel, L to R: Control, 1 and 2 mg Bonzi applied as a soil drench 1-2 days after placing in the greenhouse. 2002.