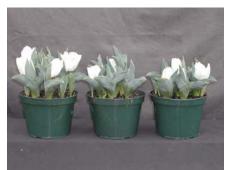

## Calgary 2003

12 wks cold; in grnhse 23 Dec. (3182)

17 wks cold; in grnhse 3 Mar. (3733)

14 wks cold; in grnhse 13 Jan. (3395)

19 wks cold; in grnhse 17 Mar. (4023)

16 wks cold; in grnhse 27 Jan. (3453)

21 wks cold; in grnhse 31 Mar. (4798)

16 wks cold; in grnhse 17 Feb(3609)

24 wks cold; in grnhse 21 Apr. (6214) Effect of cold-weeks and Bonzi drenches on appearance of 6" 'Calgary' tulips. Cold weeks vary between panels from 12-24 weeks. In each panel, L to R: Control, 1 and 2 mg Bonzi applied as a soil drench 1-2 days after placing in the greenhouse. 2003.