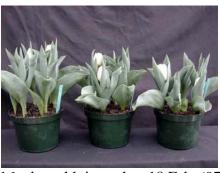

## Calgary 2004

12 wks cold; in grnhse 15 Dec. (0021)

16 wks cold; in grnhse 23 Feb. (0741)

14 wks cold; in grnhse 5 Jan. (1316)

18 wks cold; in grnhse 8 Mar. (1030)

15 wks cold; in grnhse 19 Jan. (0087)

20 wks cold; in grnhse 22 Mar. (1292)

17 wks cold; in grnhse 2 Feb (0311)

22 wks cold; in grnhse 12 Apr. (1496) Effect of cold-weeks and Bonzi drenches on appearance of 6" 'Calgary' tulips. Cold weeks vary between panels from 12-24 weeks. In each panel, L to R: Control, 1 and 2 mg Bonzi applied as a soil drench 1-2 days after placing in the greenhouse. 2004.