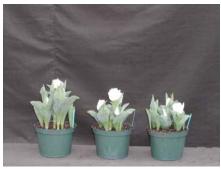

## Calgary 2003

12 wks cold; in grnhse 23 Dec. (3182)

17 wks cold; in grnhse 3 Mar. (3733)

14 wks cold; in grnhse 13 Jan. (3395)

19 wks cold; in grnhse 17 Mar. (4023)

16 wks cold; in grnhse 27 Jan. (3453)

21 wks cold; in grnhse 31 Mar. (4798)

16 wks cold; in grnhse 17 Feb(3609)

24 wks cold; in grnhse 21 Apr. (6214) Effect of cold-weeks and Bonzi drenches on appearance of 6" 'Calgary' tulips. Cold weeks vary between panels from 12-24 weeks. In each panel, L to R: Control, 1 and 2 mg Bonzi applied as a soil drench 1-2 days after placing in the greenhouse. 2003.