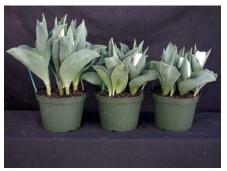

## Calgary 2002

14 wks cold; in grnhse 21 Jan. (9412)

19 wks cold; in grnhse 18 Mar. (9701)

21 wks cold; in grnhse 1 Apr. (9988)

15 wks cold; in grnhse 4 Feb.

N/A

16 wks cold; in grnhse 18 Feb. (9764)

23 wks cold; in grnhse 15 Apr. (9961)

17 wks cold; in grnhse 4 Mar (9263)

Effect of cold-weeks and Bonzi drenches on appearance of 6" 'Calgary' tulips. Cold weeks vary between panels from 14-23 weeks. In each panel, L to R: Control, 1 and 2 mg Bonzi applied as a soil drench 1-2 days after placing in the greenhouse. 2002.