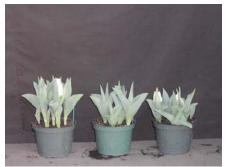

## Calgary 2002

14 wks cold; in grnhse 21 Jan. (9412)

19 wks cold; in grnhse 18 Mar. (9701)

21 wks cold; in grnhse 1 Apr. (9988)

15 wks cold; in grnhse 4 Feb.

N/A

16 wks cold; in grnhse 18 Feb. (9764)

23 wks cold; in grnhse 15 Apr. (9961)

17 wks cold; in grnhse 4 Mar (9263)

Effect of cold-weeks and Bonzi drenches on appearance of 6" 'Calgary' tulips. Cold weeks vary between panels from 14-23 weeks. In each panel, L to R: Control, 1 and 2 mg Bonzi applied as a soil drench 1-2 days after placing in the greenhouse. 2002.