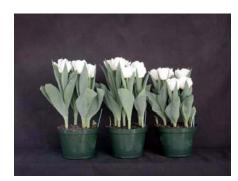

## Calgary 2003

12 wks cold; in grnhse 23 Dec. (3182)

17 wks cold; in grnhse 3 Mar. (3733)

14 wks cold; in grnhse 13 Jan. (3395)

19 wks cold; in grnhse 17 Mar. (4023)

16 wks cold; in grnhse 27 Jan. (3453)

21 wks cold; in grnhse 31 Mar. (4798)

16 wks cold; in grnhse 17 Feb(3609)

24 wks cold; in grnhse 21 Apr. (6214) Effect of cold-weeks and Bonzi drenches on appearance of 6" 'Calgary' tulips. Cold weeks vary between panels from 12-24 weeks. In each panel, L to R: Control, 1 and 2 mg Bonzi applied as a soil drench 1-2 days after placing in the greenhouse. 2003.