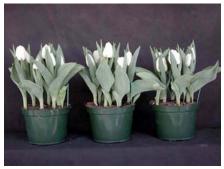

## Calgary 2002

14 wks cold; in grnhse 21 Jan. (9412)

19 wks cold; in grnhse 18 Mar. (9701)

21 wks cold; in grnhse 1 Apr. (9988)

15 wks cold; in grnhse 4 Feb.

N/A

16 wks cold; in grnhse 18 Feb. (9764)

23 wks cold; in grnhse 15 Apr. (9961)

17 wks cold; in grnhse 4 Mar (9263)

Effect of cold-weeks and Bonzi drenches on appearance of 6" 'Calgary' tulips. Cold weeks vary between panels from 14-23 weeks. In each panel, L to R: Control, 1 and 2 mg Bonzi applied as a soil drench 1-2 days after placing in the greenhouse. 2002.