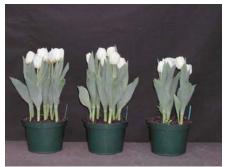

## Calgary 2003

12 wks cold; in grnhse 23 Dec. (3182)

17 wks cold; in grnhse 3 Mar. (3733)

14 wks cold; in grnhse 13 Jan. (3395)

19 wks cold; in grnhse 17 Mar. (4023)

16 wks cold; in grnhse 27 Jan. (3453)

21 wks cold; in grnhse 31 Mar. (4798)

16 wks cold; in grnhse 17 Feb(3609)

24 wks cold; in grnhse 21 Apr. (6214) Effect of cold-weeks and Bonzi drenches on appearance of 6" 'Calgary' tulips. Cold weeks vary between panels from 12-24 weeks. In each panel, L to R: Control, 1 and 2 mg Bonzi applied as a soil drench 1-2 days after placing in the greenhouse. 2003.