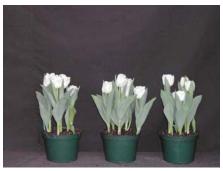

## Calgary 2004

12 wks cold; in grnhse 15 Dec. (0021)

16 wks cold; in grnhse 23 Feb. (0741)

14 wks cold; in grnhse 5 Jan. (1316)

18 wks cold; in grnhse 8 Mar. (1030)

15 wks cold; in grnhse 19 Jan. (0087)

20 wks cold; in grnhse 22 Mar. (1292)

17 wks cold; in grnhse 2 Feb (0311)

22 wks cold; in grnhse 12 Apr. (1496) Effect of cold-weeks and Bonzi drenches on appearance of 6" 'Calgary' tulips. Cold weeks vary between panels from 12-24 weeks. In each panel, L to R: Control, 1 and 2 mg Bonzi applied as a soil drench 1-2 days after placing in the greenhouse. 2004.