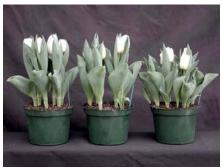

## Calgary 2003

12 wks cold; in grnhse 23 Dec. (3182)

17 wks cold; in grnhse 3 Mar. (3733)

14 wks cold; in grnhse 13 Jan. (3395)

19 wks cold; in grnhse 17 Mar. (4023)

16 wks cold; in grnhse 27 Jan. (3453)

21 wks cold; in grnhse 31 Mar. (4798)

16 wks cold; in grnhse 17 Feb(3609)

24 wks cold; in grnhse 21 Apr. (6214) Effect of cold-weeks and Bonzi drenches on appearance of 6" 'Calgary' tulips. Cold weeks vary between panels from 12-24 weeks. In each panel, L to R: Control, 1 and 2 mg Bonzi applied as a soil drench 1-2 days after placing in the greenhouse. 2003.