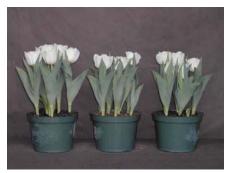

## Calgary 2002

14 wks cold; in grnhse 21 Jan. (9412)

19 wks cold; in grnhse 18 Mar. (9701)

21 wks cold; in grnhse 1 Apr. (9988)

15 wks cold; in grnhse 4 Feb.

N/A

16 wks cold; in grnhse 18 Feb. (9764)

23 wks cold; in grnhse 15 Apr. (9961)

17 wks cold; in grnhse 4 Mar (9263)

Effect of cold-weeks and Bonzi drenches on appearance of 6" 'Calgary' tulips. Cold weeks vary between panels from 14-23 weeks. In each panel, L to R: Control, 1 and 2 mg Bonzi applied as a soil drench 1-2 days after placing in the greenhouse. 2002.