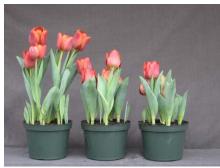

## N/A

Cairo 2008

14.5 wks cold; in grnhse 7 Jan. (0010)

16 wks cold; in grnhse 22 Jan. (0115)

17 wks cold; in grnhse 5 Feb Jan. (0436)

N/A 19 wks cold; in grnhse 11 Mar. (xxx)

N/A 21 wks cold; in grnhse 25 Mar. (xxx)

23 wks cold; in grnhse 16 Mar. (0800)

## N/A

18 wks cold; in grnhse 26 Feb. (xxx)

Effect of cold-weeks and paclobutrazol (Piccolo) drenches on appearance of 6" 'Cairo' tulips. Cold duration varies between panels from 14.5-23 weeks. In each panel, L to R: Control, 1 and 2 mg Piccolo applied as a soil drench (2-7 days after placing in the greenhouse, depending on growth).