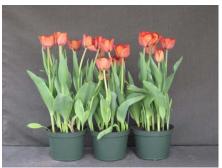

## N/A

Cairo 2008

14.5 wks cold; in grnhse 7 Jan. (0010)

16 wks cold; in grnhse 22 Jan. (0115)

17 wks cold; in grnhse 5 Feb Jan. (0436)

N/A 19 wks cold; in grnhse 11 Mar. (xxx)

N/A 21 wks cold; in grnhse 25 Mar. (xxx)

23 wks cold; in grnhse 16 Mar. (0800)

## N/A

18 wks cold; in grnhse 26 Feb. (xxx)

Effect of cold-weeks and paclobutrazol (Piccolo) drenches on appearance of 6" 'Cairo' tulips. Cold duration varies between panels from 14.5-23 weeks. In each panel, L to R: Control, 1 and 2 mg Piccolo applied as a soil drench (2-7 days after placing in the greenhouse, depending on growth).