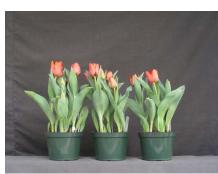

## N/A

Cairo 2008

14.5 wks cold; in grnhse 7 Jan. (0010)

16 wks cold; in grnhse 22 Jan. (0115)

17 wks cold; in grnhse 5 Feb Jan. (0436)

N/A 19 wks cold; in grnhse 11 Mar. (xxx)

N/A 21 wks cold; in grnhse 25 Mar. (xxx)

23 wks cold; in grnhse 16 Mar. (0800)

## N/A

18 wks cold; in grnhse 26 Feb. (xxx)

Effect of cold-weeks and paclobutrazol (Piccolo) drenches on appearance of 6" 'Cairo' tulips. Cold duration varies between panels from 14.5-23 weeks. In each panel, L to R: Control, 1 and 2 mg Piccolo applied as a soil drench (2-7 days after placing in the greenhouse, depending on growth).