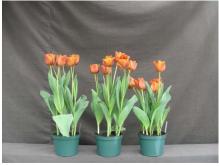

13 wks cold; in grnhse 26 Dec. (0364)

14 wks cold; in grnhse 9 Jan. (0586)

Cairo 2006

17 wks cold; in grnhse 27 Feb. (2135)

19 wks cold; in grnhse 13 Mar. (2418)

15 wks cold; in grnhse 23 Jan. (0771)

16 wks cold; in grnhse 13 Feb (1790)

N/A 21 wks cold; in grnhse 27 Mar. (xxx)

23 wks cold; in grnhse 10 Apr. (3005)

Effect of cold-weeks and paclobutrazol (Piccolo) drenches on appearance of 6" 'Cairo' tulips. Cold duration varies between panels from 13-24 weeks. In each panel, L to R: Control, 1 and 2 mg Piccolo applied as a soil drench 1-3 days after placing in the greenhouse. Experiment 2006-T1.