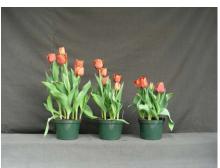

## N/A

Cairo 2008

14.5 wks cold; in grnhse 7 Jan. (0010)

16 wks cold; in grnhse 22 Jan. (0115)

17 wks cold; in grnhse 5 Feb Jan. (0436)

N/A 19 wks cold; in grnhse 11 Mar. (xxx)

N/A 21 wks cold; in grnhse 25 Mar. (xxx)

23 wks cold; in grnhse 16 Mar. (0800)

## N/A

18 wks cold; in grnhse 26 Feb. (xxx)

Effect of cold-weeks and paclobutrazol (Piccolo) drenches on appearance of 6" 'Cairo' tulips. Cold duration varies between panels from 14.5-23 weeks. In each panel, L to R: Control, 1 and 2 mg Piccolo applied as a soil drench (2-7 days after placing in the greenhouse, depending on growth).