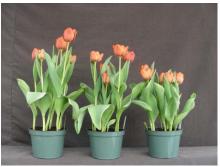

## N/A

Cairo 2008

14.5 wks cold; in grnhse 7 Jan. (0010)

16 wks cold; in grnhse 22 Jan. (0115)

17 wks cold; in grnhse 5 Feb Jan. (0436)

N/A 19 wks cold; in grnhse 11 Mar. (xxx)

N/A 21 wks cold; in grnhse 25 Mar. (xxx)

23 wks cold; in grnhse 16 Mar. (0800)

## N/A

18 wks cold; in grnhse 26 Feb. (xxx)

Effect of cold-weeks and paclobutrazol (Piccolo) drenches on appearance of 6" 'Cairo' tulips. Cold duration varies between panels from 14.5-23 weeks. In each panel, L to R: Control, 1 and 2 mg Piccolo applied as a soil drench (2-7 days after placing in the greenhouse, depending on growth).