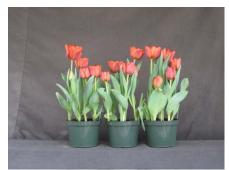

## N/A

Cairo 2008

14.5 wks cold; in grnhse 7 Jan. (0010)

16 wks cold; in grnhse 22 Jan. (0115)

17 wks cold; in grnhse 5 Feb Jan. (0436)

N/A 19 wks cold; in grnhse 11 Mar. (xxx)

N/A 21 wks cold; in grnhse 25 Mar. (xxx)

23 wks cold; in grnhse 16 Mar. (0800)

## N/A

18 wks cold; in grnhse 26 Feb. (xxx)

Effect of cold-weeks and paclobutrazol (Piccolo) drenches on appearance of 6" 'Cairo' tulips. Cold duration varies between panels from 14.5-23 weeks. In each panel, L to R: Control, 1 and 2 mg Piccolo applied as a soil drench (2-7 days after placing in the greenhouse, depending on growth).