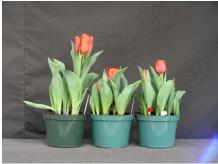

**Cairo 2007** 

N/A 14 wks cold; in grnhse 2 Jan. (xxx)

17 wks cold; in grnhse 26 Feb. (0352)

19 wks cold; in grnhse 12 Mar. (0437)

N/A 16 wks cold; in grnhse 29 Jan. (xx)

15 wks cold; in grnhse 15 Jan. (xxx)

N/A

21 wks cold; in grnhse 26 Mar. (1332)

17 wks cold; in grnhse 12 Feb (0266) 23 wks cold; in grnhse 16 Apr. (xxx) Effect of cold-weeks and paclobutrazol (Piccolo) drenches on appearance of 6" 'Cairo' tulips. Cold duration varies between panels from 14-23 weeks. In each panel, L to R: Control, 1 and 2 mg Piccolo applied as a soil drench 4-6 days after placing in the greenhouse.