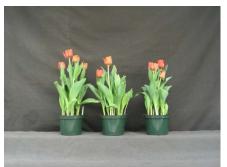

13 wks cold; in grnhse 26 Dec. (0364)

14 wks cold; in grnhse 9 Jan. (0586)

Cairo 2006

17 wks cold; in grnhse 27 Feb. (2135)

19 wks cold; in grnhse 13 Mar. (2418)

15 wks cold; in grnhse 23 Jan. (0771)

16 wks cold; in grnhse 13 Feb (1790)

N/A 21 wks cold; in grnhse 27 Mar. (xxx)

23 wks cold; in grnhse 10 Apr. (3005)

Effect of cold-weeks and paclobutrazol (Piccolo) drenches on appearance of 6" 'Cairo' tulips. Cold duration varies between panels from 13-24 weeks. In each panel, L to R: Control, 1 and 2 mg Piccolo applied as a soil drench 1-3 days after placing in the greenhouse. Experiment 2006-T1.