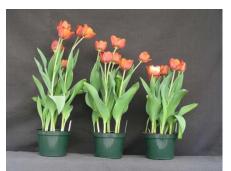

**Cairo 2007** 

N/A 14 wks cold; in grnhse 2 Jan. (xxx)

17 wks cold; in grnhse 26 Feb. (0352)

19 wks cold; in grnhse 12 Mar. (0437)

N/A 16 wks cold; in grnhse 29 Jan. (xx)

15 wks cold; in grnhse 15 Jan. (xxx)

N/A

21 wks cold; in grnhse 26 Mar. (1332)

17 wks cold; in grnhse 12 Feb (0266) 23 wks cold; in grnhse 16 Apr. (xxx) Effect of cold-weeks and paclobutrazol (Piccolo) drenches on appearance of 6" 'Cairo' tulips. Cold duration varies between panels from 14-23 weeks. In each panel, L to R: Control, 1 and 2 mg Piccolo applied as a soil drench 4-6 days after placing in the greenhouse.