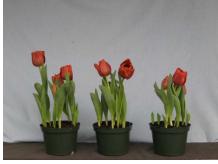

**Cairo 2007** 

N/A 14 wks cold; in grnhse 2 Jan. (xxx)

17 wks cold; in grnhse 26 Feb. (0352)

19 wks cold; in grnhse 12 Mar. (0437)

N/A 16 wks cold; in grnhse 29 Jan. (xx)

15 wks cold; in grnhse 15 Jan. (xxx)

N/A

21 wks cold; in grnhse 26 Mar. (1332)

17 wks cold; in grnhse 12 Feb (0266) 23 wks cold; in grnhse 16 Apr. (xxx) Effect of cold-weeks and paclobutrazol (Piccolo) drenches on appearance of 6" 'Cairo' tulips. Cold duration varies between panels from 14-23 weeks. In each panel, L to R: Control, 1 and 2 mg Piccolo applied as a soil drench 4-6 days after placing in the greenhouse.