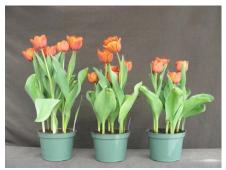

## N/A

Cairo 2008

14.5 wks cold; in grnhse 7 Jan. (0010)

16 wks cold; in grnhse 22 Jan. (0115)

17 wks cold; in grnhse 5 Feb Jan. (0436)

N/A 19 wks cold; in grnhse 11 Mar. (xxx)

N/A 21 wks cold; in grnhse 25 Mar. (xxx)

23 wks cold; in grnhse 16 Mar. (0800)

## N/A

18 wks cold; in grnhse 26 Feb. (xxx)

Effect of cold-weeks and paclobutrazol (Piccolo) drenches on appearance of 6" 'Cairo' tulips. Cold duration varies between panels from 14.5-23 weeks. In each panel, L to R: Control, 1 and 2 mg Piccolo applied as a soil drench (2-7 days after placing in the greenhouse, depending on growth).