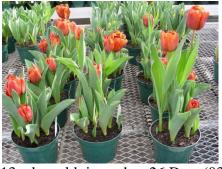

13 wks cold; in grnhse 26 Dec. (0364)

14 wks cold; in grnhse 9 Jan. (0586)

Cairo 2006

17 wks cold; in grnhse 27 Feb. (2135)

19 wks cold; in grnhse 13 Mar. (2418)

15 wks cold; in grnhse 23 Jan. (0771)

16 wks cold; in grnhse 13 Feb (1790)

N/A 21 wks cold; in grnhse 27 Mar. (xxx)

23 wks cold; in grnhse 10 Apr. (3005)

Effect of cold-weeks and paclobutrazol (Piccolo) drenches on appearance of 6" 'Cairo' tulips. Cold duration varies between panels from 13-24 weeks. In each panel, L to R: Control, 1 and 2 mg Piccolo applied as a soil drench 1-3 days after placing in the greenhouse. Experiment 2006-T1.