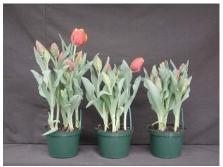

13 wks cold; in grnhse 26 Dec. (0341)

17 wks cold; in grnhse 27 Feb. (2136)

14 wks cold; in grnhse 9 Jan. (0559)

19 wks cold; in grnhse 13 Mar. (2415)

15 wks cold; in grnhse 23 Jan. (0687)

16 wks cold; in grnhse 13 Feb (1751)

23 wks cold; in grnhse 10 Apr. (2984)

Effect of cold-weeks and paclobutrazol (Piccolo) drenches on appearance of 6" 'Bright Parrot' tulips. Cold duration varies between panels from 13-24 weeks. In each panel, L to R: Control, 1 and 2 mg Piccolo applied as a soil drench 1-3 days after placing in the greenhouse. Experiment 2006-T1.