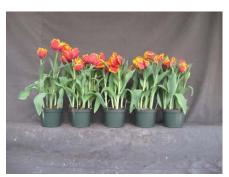

12 wks cold; in grnhse 20 Dec. (9325)

17 wks cold; in grnhse 28 Feb. (9866)

14 wks cold; in grnhse 10 Jan. (9492)

N/A 19 wks cold; in grnhse 14 Mar. (xxx)

15 wks cold; in grnhse 25 Jan. (9587)

N/A 21 wks cold; in grnhse 28 Mar. (xxx)

16 wks cold; in grnhse 14 Feb (9791)

23 wks cold; in grnhse 11 Apr. (9644) Effect of cold-weeks and paclobutrazol (Piccolo) drenches on appearance of 6" 'Bright Parrot' tulips. Cold duration varies between panels from 12-24 weeks. In each panel, L to R: Control, 1 and 2 mg Piccolo applied as a soil drench 1-3 days after placing in the greenhouse.