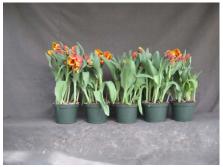

14 wks cold; in grnhse 6 Jan. (1050)

19 wks cold; in grnhse 10 Mar. (2016)

16 wks cold; in grnhse 20 Jan. (1200)

21 wks cold; in grnhse 24 Mar. (2079)

17 wks cold; in grnhse 3 Feb Jan. (1376)

18 wks cold; in grnhse 24 Feb. (1508)

Effect of cold-weeks and paclobutrazol (Piccolo) drenches on appearance of 6" 'Bright Parrot' tulips. Cold duration varies between panels from 14-23 weeks. In each panel, L to R: Control, 1 and 2 mg Piccolo, 0.5 and 1 mg/pot Topflor applied as a soil drench (2-7 days after placing in the greenhouse).