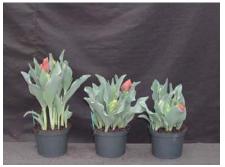

14 wks cold; in grnhse 2 Jan. (0038)

17 wks cold; in grnhse 26 Feb. (0342)

15 wks cold; in grnhse 15 Jan. (0085)

19 wks cold; in grnhse 12 Mar. (0404)

16 wks cold; in grnhse 29 Jan. (0200)

21 wks cold; in grnhse 26 Mar. (1316)

17 wks cold; in grnhse 12 Feb (0232)

N/A 23 wks cold; in grnhse 16 Apr. (xxx)

Effect of cold-weeks and paclobutrazol (Piccolo) drenches on appearance of 6" 'Bright Parrot' tulips. Cold duration varies between panels from 14-23 weeks. In each panel, L to R: Control, 1 and 2 mg Piccolo applied as a soil drench 4-6 days after placing in the greenhouse.