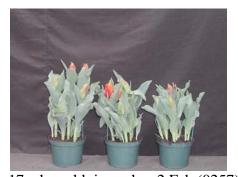

N/A 12 wks cold; in grnhse 15 Dec. (xxx)

16 wks cold; in grnhse 23 Feb. (0742)

14 wks cold; in grnhse 5 Jan. (1266)

18 wks cold; in grnhse 8 Mar. (1031)

15 wks cold; in grnhse 19 Jan. (0011)

20 wks cold; in grnhse 22 Mar. (1294)

17 wks cold; in grnhse 2 Feb (0257)

22 wks cold; in grnhse 12 Apr. (1495)

Effect of cold-weeks and Bonzi drenches on appearance of 6" 'Bright Parrot' tulips. Cold weeks vary between panels from 12-24 weeks. In each panel, L to R: Control, 1 and 2 mg Bonzi applied as a soil drench 1-2 days after placing in the greenhouse. 2004.