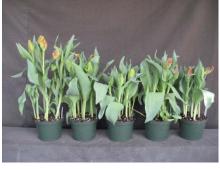

13 wks cold; in grnhse 26 Dec. (0341)

17 wks cold; in grnhse 27 Feb. (2136)

14 wks cold; in grnhse 9 Jan. (0559)

19 wks cold; in grnhse 13 Mar. (2415)

15 wks cold; in grnhse 23 Jan. (0687)

16 wks cold; in grnhse 13 Feb (1751)

23 wks cold; in grnhse 10 Apr. (2984)

Effect of cold-weeks and paclobutrazol (Piccolo) drenches on appearance of 6" 'Bright Parrot' tulips. Cold duration varies between panels from 13-24 weeks. In each panel, L to R: Control, 1 and 2 mg Piccolo applied as a soil drench 1-3 days after placing in the greenhouse. Experiment 2006-T1.