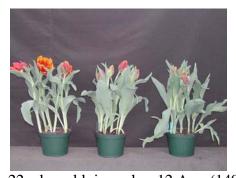

12 wks cold; in grnhse 20 Dec. (9325)

17 wks cold; in grnhse 28 Feb. (9866)

14 wks cold; in grnhse 10 Jan. (9492)

N/A 19 wks cold; in grnhse 14 Mar. (xxx)

15 wks cold; in grnhse 25 Jan. (9587)

N/A 21 wks cold; in grnhse 28 Mar. (xxx)

16 wks cold; in grnhse 14 Feb (9791)

23 wks cold; in grnhse 11 Apr. (9644) Effect of cold-weeks and paclobutrazol (Piccolo) drenches on appearance of 6" 'Bright Parrot' tulips. Cold duration varies between panels from 12-24 weeks. In each panel, L to R: Control, 1 and 2 mg Piccolo applied as a soil drench 1-3 days after placing in the greenhouse.