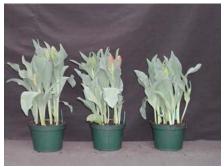

N/A 12 wks cold; in grnhse 15 Dec. (xxx)

16 wks cold; in grnhse 23 Feb. (0742)

14 wks cold; in grnhse 5 Jan. (1266)

18 wks cold; in grnhse 8 Mar. (1031)

15 wks cold; in grnhse 19 Jan. (0011)

20 wks cold; in grnhse 22 Mar. (1294)

17 wks cold; in grnhse 2 Feb (0257)

22 wks cold; in grnhse 12 Apr. (1495)

Effect of cold-weeks and Bonzi drenches on appearance of 6" 'Bright Parrot' tulips. Cold weeks vary between panels from 12-24 weeks. In each panel, L to R: Control, 1 and 2 mg Bonzi applied as a soil drench 1-2 days after placing in the greenhouse. 2004.