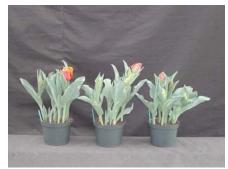

12 wks cold; in grnhse 20 Dec. (9325)

17 wks cold; in grnhse 28 Feb. (9866)

14 wks cold; in grnhse 10 Jan. (9492)

N/A 19 wks cold; in grnhse 14 Mar. (xxx)

15 wks cold; in grnhse 25 Jan. (9587)

N/A 21 wks cold; in grnhse 28 Mar. (xxx)

16 wks cold; in grnhse 14 Feb (9791)

23 wks cold; in grnhse 11 Apr. (9644) Effect of cold-weeks and paclobutrazol (Piccolo) drenches on appearance of 6" 'Bright Parrot' tulips. Cold duration varies between panels from 12-24 weeks. In each panel, L to R: Control, 1 and 2 mg Piccolo applied as a soil drench 1-3 days after placing in the greenhouse.