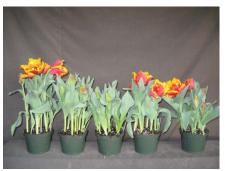

N/A 12 wks cold; in grnhse 15 Dec. (xxx)

16 wks cold; in grnhse 23 Feb. (0742)

14 wks cold; in grnhse 5 Jan. (1266)

18 wks cold; in grnhse 8 Mar. (1031)

15 wks cold; in grnhse 19 Jan. (0011)

20 wks cold; in grnhse 22 Mar. (1294)

17 wks cold; in grnhse 2 Feb (0257)

22 wks cold; in grnhse 12 Apr. (1495)

Effect of cold-weeks and Bonzi drenches on appearance of 6" 'Bright Parrot' tulips. Cold weeks vary between panels from 12-24 weeks. In each panel, L to R: Control, 1 and 2 mg Bonzi applied as a soil drench 1-2 days after placing in the greenhouse. 2004.