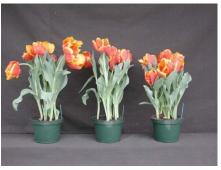

14 wks cold; in grnhse 2 Jan. (0038)

17 wks cold; in grnhse 26 Feb. (0342)

15 wks cold; in grnhse 15 Jan. (0085)

19 wks cold; in grnhse 12 Mar. (0404)

16 wks cold; in grnhse 29 Jan. (0200)

21 wks cold; in grnhse 26 Mar. (1316)

17 wks cold; in grnhse 12 Feb (0232)

N/A 23 wks cold; in grnhse 16 Apr. (xxx)

Effect of cold-weeks and paclobutrazol (Piccolo) drenches on appearance of 6" 'Bright Parrot' tulips. Cold duration varies between panels from 14-23 weeks. In each panel, L to R: Control, 1 and 2 mg Piccolo applied as a soil drench 4-6 days after placing in the greenhouse.