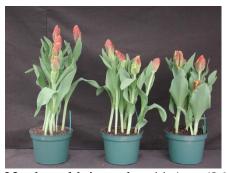

N/A 12 wks cold; in grnhse 15 Dec. (xxx)

16 wks cold; in grnhse 23 Feb. (0742)

14 wks cold; in grnhse 5 Jan. (1266)

18 wks cold; in grnhse 8 Mar. (1031)

15 wks cold; in grnhse 19 Jan. (0011)

20 wks cold; in grnhse 22 Mar. (1294)

17 wks cold; in grnhse 2 Feb (0257)

22 wks cold; in grnhse 12 Apr. (1495)

Effect of cold-weeks and Bonzi drenches on appearance of 6" 'Bright Parrot' tulips. Cold weeks vary between panels from 12-24 weeks. In each panel, L to R: Control, 1 and 2 mg Bonzi applied as a soil drench 1-2 days after placing in the greenhouse. 2004.