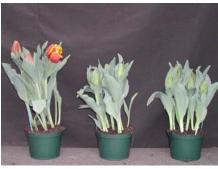

13 wks cold; in grnhse 26 Dec. (0341)

17 wks cold; in grnhse 27 Feb. (2136)

14 wks cold; in grnhse 9 Jan. (0559)

19 wks cold; in grnhse 13 Mar. (2415)

15 wks cold; in grnhse 23 Jan. (0687)

16 wks cold; in grnhse 13 Feb (1751)

23 wks cold; in grnhse 10 Apr. (2984)

Effect of cold-weeks and paclobutrazol (Piccolo) drenches on appearance of 6" 'Bright Parrot' tulips. Cold duration varies between panels from 13-24 weeks. In each panel, L to R: Control, 1 and 2 mg Piccolo applied as a soil drench 1-3 days after placing in the greenhouse. Experiment 2006-T1.