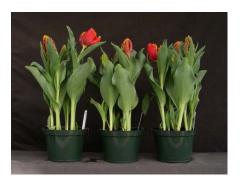

13 wks cold; in grnhse 26 Dec. (0341)

17 wks cold; in grnhse 27 Feb. (2136)

14 wks cold; in grnhse 9 Jan. (0559)

19 wks cold; in grnhse 13 Mar. (2415)

15 wks cold; in grnhse 23 Jan. (0687)

16 wks cold; in grnhse 13 Feb (1751)

23 wks cold; in grnhse 10 Apr. (2984)

Effect of cold-weeks and paclobutrazol (Piccolo) drenches on appearance of 6" 'Bright Parrot' tulips. Cold duration varies between panels from 13-24 weeks. In each panel, L to R: Control, 1 and 2 mg Piccolo applied as a soil drench 1-3 days after placing in the greenhouse. Experiment 2006-T1.