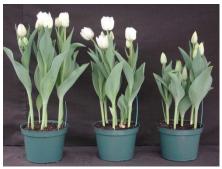

## **Bel Air 2006**

13 wks cold; in grnhse 26 Dec. (0363)

17 wks cold; in grnhse 27 Feb. (2137)

14 wks cold; in grnhse 9 Jan. (0546)

19 wks cold; in grnhse 13 Mar. (2434)

15 wks cold; in grnhse 23 Jan. (0774)

16 wks cold; in grnhse 13 Feb (1781)

23 wks cold; in grnhse 10 Apr. (3006)

Effect of cold-weeks and paclobutrazol (Piccolo) drenches on appearance of 6" 'Bel Air' tulips. Cold duration varies between panels from 13-24 weeks. In each panel, L to R: Control, 1 and 2 mg Piccolo applied as a soil drench 1-3 days after placing in the greenhouse. Experiment 2006-T1.