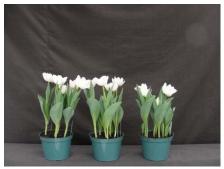

## **Bel Air 2007**

14 wks cold; in grnhse 2 Jan. (0069)

17 wks cold; in grnhse 26 Feb. (0344)

15 wks cold; in grnhse 15 Jan. (0123)

19 wks cold; in grnhse 12 Mar. (0421)

16 wks cold; in grnhse 29 Jan. (0202)

21 wks cold; in grnhse 26 Mar. (1330)

17 wks cold; in grnhse 12 Feb (0249) 23 wks cold; in grnhse 16 Apr. (xxx) Effect of cold-weeks and paclobutrazol (Piccolo) drenches on appearance of 6" 'Bell Air' tulips. Cold duration varies between panels from 14-23 weeks. In each panel, L to R: Control, 1 and 2 mg Piccolo applied as a soil drench 4-6 days after placing in the greenhouse.