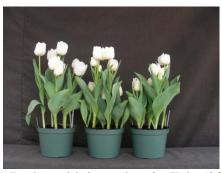

## **Bel Air 2007**

14 wks cold; in grnhse 2 Jan. (0069)

17 wks cold; in grnhse 26 Feb. (0344)

15 wks cold; in grnhse 15 Jan. (0123)

19 wks cold; in grnhse 12 Mar. (0421)

16 wks cold; in grnhse 29 Jan. (0202)

21 wks cold; in grnhse 26 Mar. (1330)

17 wks cold; in grnhse 12 Feb (0249) 23 wks cold; in grnhse 16 Apr. (xxx) Effect of cold-weeks and paclobutrazol (Piccolo) drenches on appearance of 6" 'Bell Air' tulips. Cold duration varies between panels from 14-23 weeks. In each panel, L to R: Control, 1 and 2 mg Piccolo applied as a soil drench 4-6 days after placing in the greenhouse.