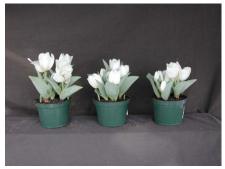

## **Bel Air 2005**

12 wks cold; in grnhse 20 Dec. (9335)

17 wks cold; in grnhse 28 Feb. (9860)

14 wks cold; in grnhse 10 Jan. (9520)

N/A 19 wks cold; in grnhse 14 Mar. (xxx)

15 wks cold; in grnhse 25 Jan. (9555)

N/A 21 wks cold; in grnhse 28 Mar. (xxx)

16 wks cold; in grnhse 14 Feb (9773)

23 wks cold; in grnhse 11 Apr. (9647) Effect of cold-weeks and paclobutrazol (Piccolo) drenches on appearance of 6" 'Bell Air' tulips. Cold duration varies between panels from 12-24 weeks. In each panel, L to R: Control, 1 and 2 mg Piccolo applied as a soil drench 1-3 days after placing in the greenhouse.