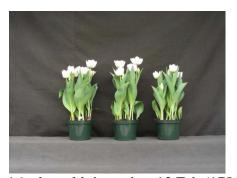

## **Bel Air 2005**

12 wks cold; in grnhse 20 Dec. (9335)

17 wks cold; in grnhse 28 Feb. (9860)

14 wks cold; in grnhse 10 Jan. (9520)

N/A 19 wks cold; in grnhse 14 Mar. (xxx)

15 wks cold; in grnhse 25 Jan. (9555)

N/A 21 wks cold; in grnhse 28 Mar. (xxx)

16 wks cold; in grnhse 14 Feb (9773)

23 wks cold; in grnhse 11 Apr. (9647) Effect of cold-weeks and paclobutrazol (Piccolo) drenches on appearance of 6" 'Bell Air' tulips. Cold duration varies between panels from 12-24 weeks. In each panel, L to R: Control, 1 and 2 mg Piccolo applied as a soil drench 1-3 days after placing in the greenhouse.