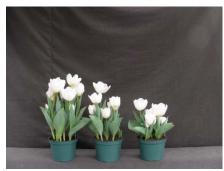

## **Bel Air 2005**

12 wks cold; in grnhse 20 Dec. (9335)

17 wks cold; in grnhse 28 Feb. (9860)

14 wks cold; in grnhse 10 Jan. (9520)

N/A 19 wks cold; in grnhse 14 Mar. (xxx)

15 wks cold; in grnhse 25 Jan. (9555)

N/A 21 wks cold; in grnhse 28 Mar. (xxx)

16 wks cold; in grnhse 14 Feb (9773)

23 wks cold; in grnhse 11 Apr. (9647) Effect of cold-weeks and paclobutrazol (Piccolo) drenches on appearance of 6" 'Bell Air' tulips. Cold duration varies between panels from 12-24 weeks. In each panel, L to R: Control, 1 and 2 mg Piccolo applied as a soil drench 1-3 days after placing in the greenhouse.