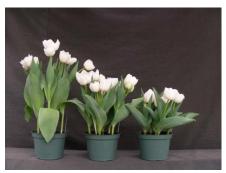

## **Bel Air 2006**

13 wks cold; in grnhse 26 Dec. (0363)

17 wks cold; in grnhse 27 Feb. (2137)

14 wks cold; in grnhse 9 Jan. (0546)

19 wks cold; in grnhse 13 Mar. (2434)

15 wks cold; in grnhse 23 Jan. (0774)

16 wks cold; in grnhse 13 Feb (1781)

23 wks cold; in grnhse 10 Apr. (3006)

Effect of cold-weeks and paclobutrazol (Piccolo) drenches on appearance of 6" 'Bel Air' tulips. Cold duration varies between panels from 13-24 weeks. In each panel, L to R: Control, 1 and 2 mg Piccolo applied as a soil drench 1-3 days after placing in the greenhouse. Experiment 2006-T1.