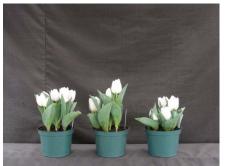

## **Bel Air 2007**

14 wks cold; in grnhse 2 Jan. (0069)

17 wks cold; in grnhse 26 Feb. (0344)

15 wks cold; in grnhse 15 Jan. (0123)

19 wks cold; in grnhse 12 Mar. (0421)

16 wks cold; in grnhse 29 Jan. (0202)

21 wks cold; in grnhse 26 Mar. (1330)

17 wks cold; in grnhse 12 Feb (0249) 23 wks cold; in grnhse 16 Apr. (xxx) Effect of cold-weeks and paclobutrazol (Piccolo) drenches on appearance of 6" 'Bell Air' tulips. Cold duration varies between panels from 14-23 weeks. In each panel, L to R: Control, 1 and 2 mg Piccolo applied as a soil drench 4-6 days after placing in the greenhouse.