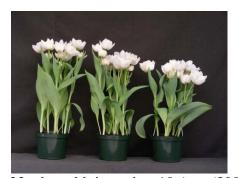

## **Bel Air 2006**

13 wks cold; in grnhse 26 Dec. (0363)

17 wks cold; in grnhse 27 Feb. (2137)

14 wks cold; in grnhse 9 Jan. (0546)

19 wks cold; in grnhse 13 Mar. (2434)

15 wks cold; in grnhse 23 Jan. (0774)

16 wks cold; in grnhse 13 Feb (1781)

23 wks cold; in grnhse 10 Apr. (3006)

Effect of cold-weeks and paclobutrazol (Piccolo) drenches on appearance of 6" 'Bel Air' tulips. Cold duration varies between panels from 13-24 weeks. In each panel, L to R: Control, 1 and 2 mg Piccolo applied as a soil drench 1-3 days after placing in the greenhouse. Experiment 2006-T1.