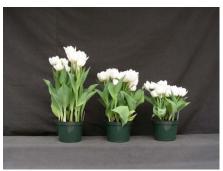

16 wks cold; in grnhse 13 Feb (1781)

23 wks cold; in grnhse 10 Apr. (3006)

Effect of cold-weeks and paclobutrazol (Piccolo) drenches on appearance of 6" 'Bel Air' tulips. Cold duration varies between panels from 13-24 weeks. In each panel, L to R: Control, 1 and 2 mg Piccolo applied as a soil drench 1-3 days after placing in the greenhouse. Experiment 2006-T1.