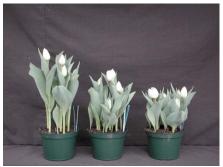

## **Bel Air 2006**

13 wks cold; in grnhse 26 Dec. (0363)

17 wks cold; in grnhse 27 Feb. (2137)

14 wks cold; in grnhse 9 Jan. (0546)

19 wks cold; in grnhse 13 Mar. (2434)

15 wks cold; in grnhse 23 Jan. (0774)

16 wks cold; in grnhse 13 Feb (1781)

23 wks cold; in grnhse 10 Apr. (3006)

Effect of cold-weeks and paclobutrazol (Piccolo) drenches on appearance of 6" 'Bel Air' tulips. Cold duration varies between panels from 13-24 weeks. In each panel, L to R: Control, 1 and 2 mg Piccolo applied as a soil drench 1-3 days after placing in the greenhouse. Experiment 2006-T1.