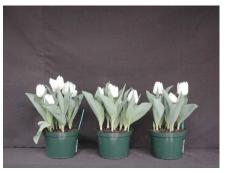

## **Bel Air 2007**

14 wks cold; in grnhse 2 Jan. (0069)

17 wks cold; in grnhse 26 Feb. (0344)

15 wks cold; in grnhse 15 Jan. (0123)

19 wks cold; in grnhse 12 Mar. (0421)

16 wks cold; in grnhse 29 Jan. (0202)

21 wks cold; in grnhse 26 Mar. (1330)

17 wks cold; in grnhse 12 Feb (0249) 23 wks cold; in grnhse 16 Apr. (xxx) Effect of cold-weeks and paclobutrazol (Piccolo) drenches on appearance of 6" 'Bell Air' tulips. Cold duration varies between panels from 14-23 weeks. In each panel, L to R: Control, 1 and 2 mg Piccolo applied as a soil drench 4-6 days after placing in the greenhouse.