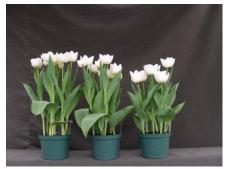

## **Bel Air 2007**

14 wks cold; in grnhse 2 Jan. (0069)

17 wks cold; in grnhse 26 Feb. (0344)

15 wks cold; in grnhse 15 Jan. (0123)

19 wks cold; in grnhse 12 Mar. (0421)

16 wks cold; in grnhse 29 Jan. (0202)

21 wks cold; in grnhse 26 Mar. (1330)

17 wks cold; in grnhse 12 Feb (0249) 23 wks cold; in grnhse 16 Apr. (xxx) Effect of cold-weeks and paclobutrazol (Piccolo) drenches on appearance of 6" 'Bell Air' tulips. Cold duration varies between panels from 14-23 weeks. In each panel, L to R: Control, 1 and 2 mg Piccolo applied as a soil drench 4-6 days after placing in the greenhouse.