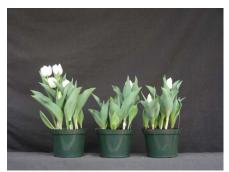

21 wks cold; in grnhse 26 Mar. (1330)

17 wks cold; in grnhse 12 Feb (0249) 23 wks cold; in grnhse 16 Apr. (xxx) Effect of cold-weeks and paclobutrazol (Piccolo) drenches on appearance of 6" 'Bell Air' tulips. Cold duration varies between panels from 14-23 weeks. In each panel, L to R: Control, 1 and 2 mg Piccolo applied as a soil drench 4-6 days after placing in the greenhouse.