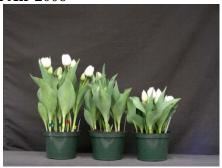

## **Bel Air 2007**

14 wks cold; in grnhse 2 Jan. (0069)

17 wks cold; in grnhse 26 Feb. (0344)

15 wks cold; in grnhse 15 Jan. (0123)

19 wks cold; in grnhse 12 Mar. (0421)

16 wks cold; in grnhse 29 Jan. (0202)

21 wks cold; in grnhse 26 Mar. (1330)

17 wks cold; in grnhse 12 Feb (0249) 23 wks cold; in grnhse 16 Apr. (xxx) Effect of cold-weeks and paclobutrazol (Piccolo) drenches on appearance of 6" 'Bell Air' tulips. Cold duration varies between panels from 14-23 weeks. In each panel, L to R: Control, 1 and 2 mg Piccolo applied as a soil drench 4-6 days after placing in the greenhouse.