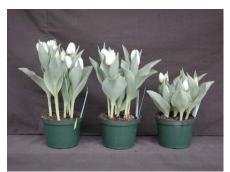

## **Bel Air 2005**

12 wks cold; in grnhse 20 Dec. (9335)

17 wks cold; in grnhse 28 Feb. (9860)

14 wks cold; in grnhse 10 Jan. (9520)

N/A 19 wks cold; in grnhse 14 Mar. (xxx)

15 wks cold; in grnhse 25 Jan. (9555)

N/A 21 wks cold; in grnhse 28 Mar. (xxx)

16 wks cold; in grnhse 14 Feb (9773)

23 wks cold; in grnhse 11 Apr. (9647) Effect of cold-weeks and paclobutrazol (Piccolo) drenches on appearance of 6" 'Bell Air' tulips. Cold duration varies between panels from 12-24 weeks. In each panel, L to R: Control, 1 and 2 mg Piccolo applied as a soil drench 1-3 days after placing in the greenhouse.