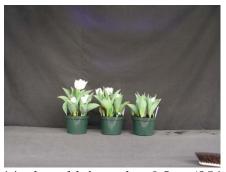

N/A 21 wks cold; in grnhse 28 Mar. (xxx)

16 wks cold; in grnhse 14 Feb (9773)

23 wks cold; in grnhse 11 Apr. (9647) Effect of cold-weeks and paclobutrazol (Piccolo) drenches on appearance of 6" 'Bell Air' tulips. Cold duration varies between panels from 12-24 weeks. In each panel, L to R: Control, 1 and 2 mg Piccolo applied as a soil drench 1-3 days after placing in the greenhouse.