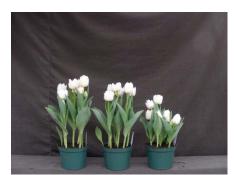

## **Bel Air 2007**

14 wks cold; in grnhse 2 Jan. (0069)

17 wks cold; in grnhse 26 Feb. (0344)

15 wks cold; in grnhse 15 Jan. (0123)

19 wks cold; in grnhse 12 Mar. (0421)

16 wks cold; in grnhse 29 Jan. (0202)

21 wks cold; in grnhse 26 Mar. (1330)

17 wks cold; in grnhse 12 Feb (0249) 23 wks cold; in grnhse 16 Apr. (xxx) Effect of cold-weeks and paclobutrazol (Piccolo) drenches on appearance of 6" 'Bell Air' tulips. Cold duration varies between panels from 14-23 weeks. In each panel, L to R: Control, 1 and 2 mg Piccolo applied as a soil drench 4-6 days after placing in the greenhouse.