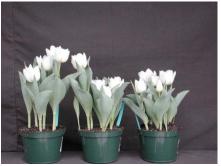

## **Bel Air 2007**

14 wks cold; in grnhse 2 Jan. (0069)

17 wks cold; in grnhse 26 Feb. (0344)

15 wks cold; in grnhse 15 Jan. (0123)

19 wks cold; in grnhse 12 Mar. (0421)

16 wks cold; in grnhse 29 Jan. (0202)

21 wks cold; in grnhse 26 Mar. (1330)

17 wks cold; in grnhse 12 Feb (0249) 23 wks cold; in grnhse 16 Apr. (xxx) Effect of cold-weeks and paclobutrazol (Piccolo) drenches on appearance of 6" 'Bell Air' tulips. Cold duration varies between panels from 14-23 weeks. In each panel, L to R: Control, 1 and 2 mg Piccolo applied as a soil drench 4-6 days after placing in the greenhouse.