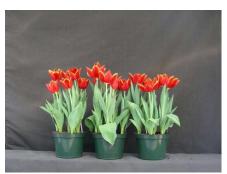

## **American Embassy 2008**

N/A 14.5 wks cold; in grnhse 7 Jan. (xxx)

19 wks cold; in grnhse 11 Mar. (0651)

16 wks cold; in grnhse 22 Jan. (0036)

N/A 21 wks cold; in grnhse 25 Mar. (xxx)

17 wks cold; in grnhse 5 Feb Jan. (0145)

23 wks cold; in grnhse 16 Mar. (0785)

## N/A

18 wks cold; in grnhse 26 Feb. (xxx)

Effect of cold-weeks and paclobutrazol (Piccolo) drenches on appearance of 6" 'American Embassy' tulips. Cold duration varies between panels from 14.5-23 weeks. In each panel, L to R: Control, 1 and 2 mg Piccolo applied as a soil drench (2-7 days after placing in the greenhouse, depending on growth).