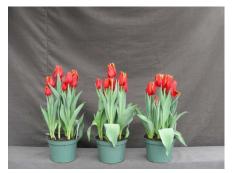

## **American Embassy 2008**

N/A 14.5 wks cold; in grnhse 7 Jan. (xxx)

19 wks cold; in grnhse 11 Mar. (0651)

16 wks cold; in grnhse 22 Jan. (0036)

N/A 21 wks cold; in grnhse 25 Mar. (xxx)

17 wks cold; in grnhse 5 Feb Jan. (0145)

23 wks cold; in grnhse 16 Mar. (0785)

## N/A

18 wks cold; in grnhse 26 Feb. (xxx)

Effect of cold-weeks and paclobutrazol (Piccolo) drenches on appearance of 6" 'American Embassy' tulips. Cold duration varies between panels from 14.5-23 weeks. In each panel, L to R: Control, 1 and 2 mg Piccolo applied as a soil drench (2-7 days after placing in the greenhouse, depending on growth).