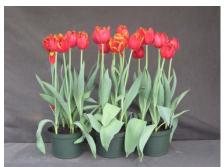

## **American Embassy 2008**

N/A 14.5 wks cold; in grnhse 7 Jan. (xxx)

19 wks cold; in grnhse 11 Mar. (0651)

16 wks cold; in grnhse 22 Jan. (0036)

N/A 21 wks cold; in grnhse 25 Mar. (xxx)

17 wks cold; in grnhse 5 Feb Jan. (0145)

23 wks cold; in grnhse 16 Mar. (0785)

## N/A

18 wks cold; in grnhse 26 Feb. (xxx)

Effect of cold-weeks and paclobutrazol (Piccolo) drenches on appearance of 6" 'American Embassy' tulips. Cold duration varies between panels from 14.5-23 weeks. In each panel, L to R: Control, 1 and 2 mg Piccolo applied as a soil drench (2-7 days after placing in the greenhouse, depending on growth).