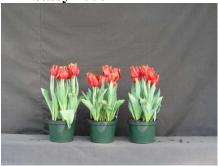

## **American Embassy 2007**

N/A 14 wks cold; in grnhse 2 Jan. (xxx)

17 wks cold; in grnhse 26 Feb. (0273)

N/A 15 wks cold; in grnhse 15 Jan. (xxx)

19 wks cold; in grnhse 12 Mar. (0381)

N/A 16 wks cold; in grnhse 29 Jan. (xx)

N/A
17 wks cold; in grnhse 12 Feb (0213)
23 wks cold; in grnhse 16 Apr. (xxx)
Effect of cold-weeks and paclobutrazol (Piccolo) drenches on appearance of 6" 'American
Embassy' tulips. Cold duration varies between panels from 14-23 weeks. In each panel, L to R:
Control, 1 and 2 mg Piccolo applied as a soil drench 4-6 days after placing in the greenhouse.