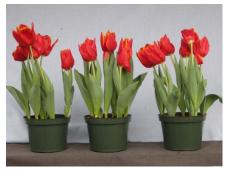

## **American Embassy 2007**

N/A 14 wks cold; in grnhse 2 Jan. (xxx)

17 wks cold; in grnhse 26 Feb. (0273)

N/A 15 wks cold; in grnhse 15 Jan. (xxx)

19 wks cold; in grnhse 12 Mar. (0381)

N/A 16 wks cold; in grnhse 29 Jan. (xx)

N/A
17 wks cold; in grnhse 12 Feb (0213)
23 wks cold; in grnhse 16 Apr. (xxx)
Effect of cold-weeks and paclobutrazol (Piccolo) drenches on appearance of 6" 'American
Embassy' tulips. Cold duration varies between panels from 14-23 weeks. In each panel, L to R:
Control, 1 and 2 mg Piccolo applied as a soil drench 4-6 days after placing in the greenhouse.