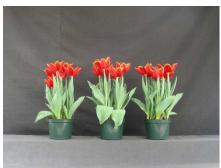

## **American Embassy 2008**

N/A 14.5 wks cold; in grnhse 7 Jan. (xxx)

19 wks cold; in grnhse 11 Mar. (0651)

16 wks cold; in grnhse 22 Jan. (0036)

N/A 21 wks cold; in grnhse 25 Mar. (xxx)

17 wks cold; in grnhse 5 Feb Jan. (0145)

23 wks cold; in grnhse 16 Mar. (0785)

## N/A

18 wks cold; in grnhse 26 Feb. (xxx)

Effect of cold-weeks and paclobutrazol (Piccolo) drenches on appearance of 6" 'American Embassy' tulips. Cold duration varies between panels from 14.5-23 weeks. In each panel, L to R: Control, 1 and 2 mg Piccolo applied as a soil drench (2-7 days after placing in the greenhouse, depending on growth).