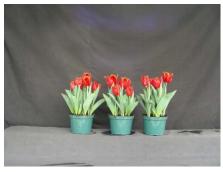

## **American Embassy 2008**

N/A 14.5 wks cold; in grnhse 7 Jan. (xxx)

19 wks cold; in grnhse 11 Mar. (0651)

16 wks cold; in grnhse 22 Jan. (0036)

N/A 21 wks cold; in grnhse 25 Mar. (xxx)

17 wks cold; in grnhse 5 Feb Jan. (0145)

23 wks cold; in grnhse 16 Mar. (0785)

## N/A

18 wks cold; in grnhse 26 Feb. (xxx)

Effect of cold-weeks and paclobutrazol (Piccolo) drenches on appearance of 6" 'American Embassy' tulips. Cold duration varies between panels from 14.5-23 weeks. In each panel, L to R: Control, 1 and 2 mg Piccolo applied as a soil drench (2-7 days after placing in the greenhouse, depending on growth).