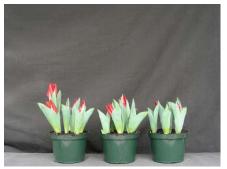

## **American Embassy 2006**

13 wks cold; in grnhse 26 Dec. (0256)

17 wks cold; in grnhse 27 Feb. (1949)

14 wks cold; in grnhse 9 Jan. (0258)

19 wks cold; in grnhse 13 Mar. (2251)

15 wks cold; in grnhse 23 Jan. (0565)

N/A

16 wks cold; in grnhse 13 Feb (1490)

23 wks cold; in grnhse 10 Apr. (xxx)

Effect of cold-weeks and paclobutrazol (Piccolo) drenches on appearance of 6" 'American

Embassy' tulips. Cold duration varies between panels from 13-24 weeks. In each panel, L to R:

Control, 1 and 2 mg Piccolo applied as a soil drench 1-3 days after placing in the greenhouse.

Experiment 2006-T1.