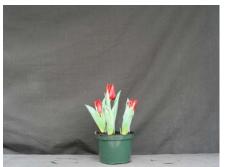

## **American Embassy 2008**

N/A 14.5 wks cold; in grnhse 7 Jan. (xxx)

19 wks cold; in grnhse 11 Mar. (0651)

16 wks cold; in grnhse 22 Jan. (0036)

N/A 21 wks cold; in grnhse 25 Mar. (xxx)

17 wks cold; in grnhse 5 Feb Jan. (0145)

23 wks cold; in grnhse 16 Mar. (0785)

## N/A

18 wks cold; in grnhse 26 Feb. (xxx)

Effect of cold-weeks and paclobutrazol (Piccolo) drenches on appearance of 6" 'American Embassy' tulips. Cold duration varies between panels from 14.5-23 weeks. In each panel, L to R: Control, 1 and 2 mg Piccolo applied as a soil drench (2-7 days after placing in the greenhouse, depending on growth).