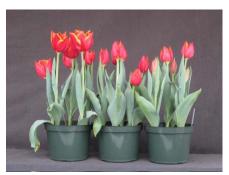

## **American Embassy 2006**

13 wks cold; in grnhse 26 Dec. (0256)

17 wks cold; in grnhse 27 Feb. (1949)

14 wks cold; in grnhse 9 Jan. (0258)

19 wks cold; in grnhse 13 Mar. (2251)

15 wks cold; in grnhse 23 Jan. (0565)

N/A

16 wks cold; in grnhse 13 Feb (1490)

23 wks cold; in grnhse 10 Apr. (xxx)

Effect of cold-weeks and paclobutrazol (Piccolo) drenches on appearance of 6" 'American

Embassy' tulips. Cold duration varies between panels from 13-24 weeks. In each panel, L to R:

Control, 1 and 2 mg Piccolo applied as a soil drench 1-3 days after placing in the greenhouse.

Experiment 2006-T1.