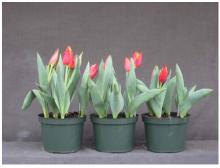

## **American Embassy 2008**

N/A 14.5 wks cold; in grnhse 7 Jan. (xxx)

19 wks cold; in grnhse 11 Mar. (0651)

16 wks cold; in grnhse 22 Jan. (0036)

N/A 21 wks cold; in grnhse 25 Mar. (xxx)

17 wks cold; in grnhse 5 Feb Jan. (0145)

23 wks cold; in grnhse 16 Mar. (0785)

## N/A

18 wks cold; in grnhse 26 Feb. (xxx)

Effect of cold-weeks and paclobutrazol (Piccolo) drenches on appearance of 6" 'American Embassy' tulips. Cold duration varies between panels from 14.5-23 weeks. In each panel, L to R: Control, 1 and 2 mg Piccolo applied as a soil drench (2-7 days after placing in the greenhouse, depending on growth).