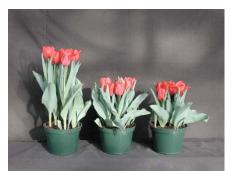

12 wks cold; in grnhse 20 Dec. (9308)

14 wks cold; in grnhse 10 Jan. (9376)

15 wks cold; in grnhse 25 Jan. (9497)

16 wks cold; in grnhse 14 Feb (9760)23 wks cold; in grnhse 11 Apr. (0238)Effect of cold-weeks and paclobutrazol (Piccolo) drenches on appearance of 6" 'All Seasons'tulips. Cold duration varies between panels from 12-24 weeks. In each panel, L to R: Control, 1and 2 mg Piccolo applied as a soil drench 1-3 days after placing in the greenhouse.