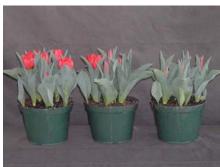

12 wks cold; in grnhse 20 Dec. (9308)

14 wks cold; in grnhse 10 Jan. (9376)

15 wks cold; in grnhse 25 Jan. (9497)

16 wks cold; in grnhse 14 Feb (9760)23 wks cold; in grnhse 11 Apr. (0238)Effect of cold-weeks and paclobutrazol (Piccolo) drenches on appearance of 6" 'All Seasons'tulips. Cold duration varies between panels from 12-24 weeks. In each panel, L to R: Control, 1and 2 mg Piccolo applied as a soil drench 1-3 days after placing in the greenhouse.