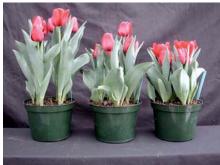

12 wks cold; in grnhse 20 Dec. (9308)

14 wks cold; in grnhse 10 Jan. (9376)

15 wks cold; in grnhse 25 Jan. (9497)

16 wks cold; in grnhse 14 Feb (9760)23 wks cold; in grnhse 11 Apr. (0238)Effect of cold-weeks and paclobutrazol (Piccolo) drenches on appearance of 6" 'All Seasons'tulips. Cold duration varies between panels from 12-24 weeks. In each panel, L to R: Control, 1and 2 mg Piccolo applied as a soil drench 1-3 days after placing in the greenhouse.