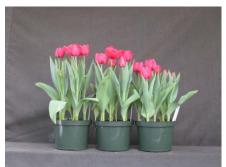

14 wks cold; in grnhse 21 Jan. (9364)

19 wks cold; in grnhse 18 Mar. (9700)

N/A 15 wks cold; in grnhse 4 Feb.

16 wks cold; in grnhse 18 Feb. (9766)

21 wks cold; in grnhse 1 Apr. (9988)

23 wks cold; in grnhse 15 Apr. (9963)

17 wks cold; in grnhse 4 Mar (9269)

Effect of cold-weeks and Bonzi drenches on appearance of 6" 'All Seasons' tulips. Cold weeks vary between panels from 14-23 weeks. In each panel, L to R: Control, 1 and 2 mg Bonzi applied as a soil drench 1-2 days after placing in the greenhouse. 2002.