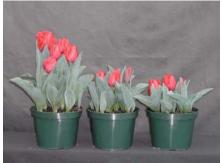

17 wks cold; in grnhse 3 Mar. (3715)

19 wks cold; in grnhse 17 Mar. (3858)

21 wks cold; in grnhse 31 Mar. (4515)

12 wks cold; in grnhse 15 Dec. (0001)

14 wks cold; in grnhse 5 Jan. (0220)

15 wks cold; in grnhse 19 Jan. (1518)

16 wks cold; in grnhse 23 Feb. (0724)

18 wks cold; in grnhse 8 Mar. (1015)

20 wks cold; in grnhse 22 Mar. (xxx)

#### N/A

22 wks cold; in grnhse 12 Apr. (1482) 17 wks cold; in grnhse 2 Feb (xxx) Effect of cold-weeks and Bonzi drenches on appearance of 6" 'All Seasons' tulips. Cold weeks vary between panels from 12-24 weeks. In each panel, L to R: Control, 1 and 2 mg Bonzi applied as a soil drench 1-2 days after placing in the greenhouse. 2004.