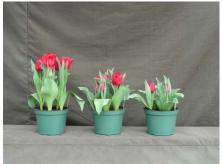

12 wks cold; in grnhse 23 Dec. (3135)

14 wks cold; in grnhse 13 Jan. (3228)

16 wks cold; in grnhse 27 Jan. (3398)

16 wks cold; in grnhse 17 Feb(3612)24 wks cold; in grnhse 21 Apr. (6207)Effect of cold-weeks and Bonzi drenches on appearance of 6" 'All Seasons' tulips. Coldweeks vary between panels from 12-24 weeks. In each panel, L to R: Control, 1 and 2 mgBonzi applied as a soil drench 1-2 days after placing in the greenhouse. 2003.