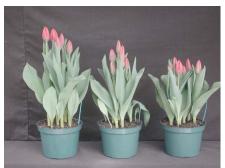

17 wks cold; in grnhse 3 Mar. (3715)

19 wks cold; in grnhse 17 Mar. (3858)

21 wks cold; in grnhse 31 Mar. (4515)

12 wks cold; in grnhse 15 Dec. (0001)

14 wks cold; in grnhse 5 Jan. (0220)

15 wks cold; in grnhse 19 Jan. (1518)

16 wks cold; in grnhse 23 Feb. (0724)

18 wks cold; in grnhse 8 Mar. (1015)

20 wks cold; in grnhse 22 Mar. (xxx)

#### N/A

22 wks cold; in grnhse 12 Apr. (1482) 17 wks cold; in grnhse 2 Feb (xxx) Effect of cold-weeks and Bonzi drenches on appearance of 6" 'All Seasons' tulips. Cold weeks vary between panels from 12-24 weeks. In each panel, L to R: Control, 1 and 2 mg Bonzi applied as a soil drench 1-2 days after placing in the greenhouse. 2004.