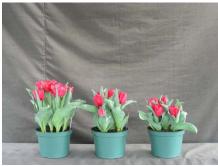

#### N/A

22 wks cold; in grnhse 12 Apr. (1482) 17 wks cold; in grnhse 2 Feb (xxx) Effect of cold-weeks and Bonzi drenches on appearance of 6" 'All Seasons' tulips. Cold weeks vary between panels from 12-24 weeks. In each panel, L to R: Control, 1 and 2 mg Bonzi applied as a soil drench 1-2 days after placing in the greenhouse. 2004.