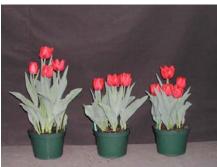

#### N/A

22 wks cold; in grnhse 12 Apr. (1482) 17 wks cold; in grnhse 2 Feb (xxx) Effect of cold-weeks and Bonzi drenches on appearance of 6" 'All Seasons' tulips. Cold weeks vary between panels from 12-24 weeks. In each panel, L to R: Control, 1 and 2 mg Bonzi applied as a soil drench 1-2 days after placing in the greenhouse. 2004.