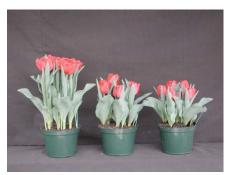

17 wks cold; in grnhse 3 Mar. (3715)

19 wks cold; in grnhse 17 Mar. (3858)

21 wks cold; in grnhse 31 Mar. (4515)

12 wks cold; in grnhse 15 Dec. (0001)

14 wks cold; in grnhse 5 Jan. (0220)

15 wks cold; in grnhse 19 Jan. (1518)

16 wks cold; in grnhse 23 Feb. (0724)

18 wks cold; in grnhse 8 Mar. (1015)

20 wks cold; in grnhse 22 Mar. (xxx)

#### N/A

22 wks cold; in grnhse 12 Apr. (1482) 17 wks cold; in grnhse 2 Feb (xxx) Effect of cold-weeks and Bonzi drenches on appearance of 6" 'All Seasons' tulips. Cold weeks vary between panels from 12-24 weeks. In each panel, L to R: Control, 1 and 2 mg Bonzi applied as a soil drench 1-2 days after placing in the greenhouse. 2004.