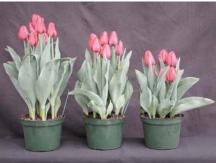

12 wks cold; in grnhse 23 Dec. (3135)

14 wks cold; in grnhse 13 Jan. (3228)

16 wks cold; in grnhse 27 Jan. (3398)

16 wks cold; in grnhse 17 Feb(3612)24 wks cold; in grnhse 21 Apr. (6207)Effect of cold-weeks and Bonzi drenches on appearance of 6" 'All Seasons' tulips. Coldweeks vary between panels from 12-24 weeks. In each panel, L to R: Control, 1 and 2 mgBonzi applied as a soil drench 1-2 days after placing in the greenhouse. 2003.