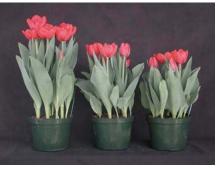

#### N/A

22 wks cold; in grnhse 12 Apr. (1482) 17 wks cold; in grnhse 2 Feb (xxx) Effect of cold-weeks and Bonzi drenches on appearance of 6" 'All Seasons' tulips. Cold weeks vary between panels from 12-24 weeks. In each panel, L to R: Control, 1 and 2 mg Bonzi applied as a soil drench 1-2 days after placing in the greenhouse. 2004.