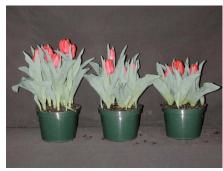

12 wks cold; in grnhse 23 Dec. (3135)

14 wks cold; in grnhse 13 Jan. (3228)

16 wks cold; in grnhse 27 Jan. (3398)

16 wks cold; in grnhse 17 Feb(3612)24 wks cold; in grnhse 21 Apr. (6207)Effect of cold-weeks and Bonzi drenches on appearance of 6" 'All Seasons' tulips. Coldweeks vary between panels from 12-24 weeks. In each panel, L to R: Control, 1 and 2 mgBonzi applied as a soil drench 1-2 days after placing in the greenhouse. 2003.