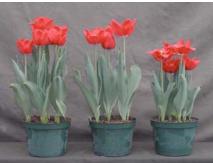

12 wks cold; in grnhse 23 Dec. (3135)

14 wks cold; in grnhse 13 Jan. (3228)

16 wks cold; in grnhse 27 Jan. (3398)

16 wks cold; in grnhse 17 Feb(3612)24 wks cold; in grnhse 21 Apr. (6207)Effect of cold-weeks and Bonzi drenches on appearance of 6" 'All Seasons' tulips. Coldweeks vary between panels from 12-24 weeks. In each panel, L to R: Control, 1 and 2 mgBonzi applied as a soil drench 1-2 days after placing in the greenhouse. 2003.