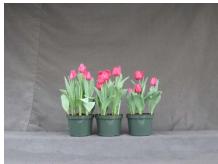

#### N/A

22 wks cold; in grnhse 12 Apr. (1482) 17 wks cold; in grnhse 2 Feb (xxx) Effect of cold-weeks and Bonzi drenches on appearance of 6" 'All Seasons' tulips. Cold weeks vary between panels from 12-24 weeks. In each panel, L to R: Control, 1 and 2 mg Bonzi applied as a soil drench 1-2 days after placing in the greenhouse. 2004.