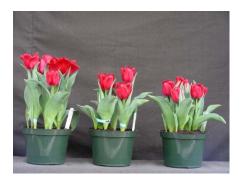

12 wks cold; in grnhse 20 Dec. (9308)

14 wks cold; in grnhse 10 Jan. (9376)

15 wks cold; in grnhse 25 Jan. (9497)

16 wks cold; in grnhse 14 Feb (9760)23 wks cold; in grnhse 11 Apr. (0238)Effect of cold-weeks and paclobutrazol (Piccolo) drenches on appearance of 6" 'All Seasons'tulips. Cold duration varies between panels from 12-24 weeks. In each panel, L to R: Control, 1and 2 mg Piccolo applied as a soil drench 1-3 days after placing in the greenhouse.

17 wks cold; in grnhse 28 Feb. (9835)

N/A 19 wks cold; in grnhse 14 Mar. (xxx)

N/A 21 wks cold; in grnhse 28 Mar. (xxx)

13 wks cold; in grnhse 26 Dec. (0250)

14 wks cold; in grnhse 9 Jan. (0376)

15 wks cold; in grnhse 23 Jan. (0590)

16 wks cold; in grnhse 13 Feb (1612)

17 wks cold; in grnhse 27 Feb. (2103)

19 wks cold; in grnhse 13 Mar. (2370)

23 wks cold; in grnhse 10 Apr. (2976)

Effect of cold-weeks and paclobutrazol (Piccolo) drenches on appearance of 6" 'All Seasons' tulips. Cold duration varies between panels from 13-24 weeks. In each panel, L to R: Control, 1 and 2 mg Piccolo applied as a soil drench 1-3 days after placing in the greenhouse. Experiment 2006-T1.