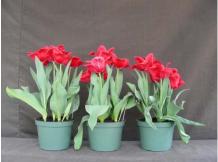

12 wks cold; in grnhse 20 Dec. (9308)

14 wks cold; in grnhse 10 Jan. (9376)

15 wks cold; in grnhse 25 Jan. (9497)

16 wks cold; in grnhse 14 Feb (9760)23 wks cold; in grnhse 11 Apr. (0238)Effect of cold-weeks and paclobutrazol (Piccolo) drenches on appearance of 6" 'All Seasons'tulips. Cold duration varies between panels from 12-24 weeks. In each panel, L to R: Control, 1and 2 mg Piccolo applied as a soil drench 1-3 days after placing in the greenhouse.