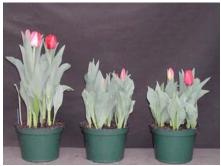

12 wks cold; in grnhse 23 Dec. (3135)

14 wks cold; in grnhse 13 Jan. (3228)

16 wks cold; in grnhse 27 Jan. (3398)

16 wks cold; in grnhse 17 Feb(3612)24 wks cold; in grnhse 21 Apr. (6207)Effect of cold-weeks and Bonzi drenches on appearance of 6" 'All Seasons' tulips. Coldweeks vary between panels from 12-24 weeks. In each panel, L to R: Control, 1 and 2 mgBonzi applied as a soil drench 1-2 days after placing in the greenhouse. 2003.