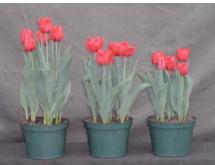

17 wks cold; in grnhse 4 Mar (9269)

Effect of cold-weeks and Bonzi drenches on appearance of 6" 'All Seasons' tulips. Cold weeks vary between panels from 14-23 weeks. In each panel, L to R: Control, 1 and 2 mg Bonzi applied as a soil drench 1-2 days after placing in the greenhouse. 2002.