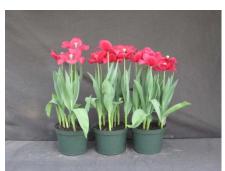

16 wks cold; in grnhse 23 Feb. (0724)

18 wks cold; in grnhse 8 Mar. (1015)

20 wks cold; in grnhse 22 Mar. (xxx)

#### N/A

22 wks cold; in grnhse 12 Apr. (1482) 17 wks cold; in grnhse 2 Feb (xxx) Effect of cold-weeks and Bonzi drenches on appearance of 6" 'All Seasons' tulips. Cold weeks vary between panels from 12-24 weeks. In each panel, L to R: Control, 1 and 2 mg Bonzi applied as a soil drench 1-2 days after placing in the greenhouse. 2004.