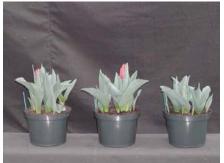

12 wks cold; in grnhse 20 Dec. (9308)

14 wks cold; in grnhse 10 Jan. (9376)

15 wks cold; in grnhse 25 Jan. (9497)

16 wks cold; in grnhse 14 Feb (9760)23 wks cold; in grnhse 11 Apr. (0238)Effect of cold-weeks and paclobutrazol (Piccolo) drenches on appearance of 6" 'All Seasons'tulips. Cold duration varies between panels from 12-24 weeks. In each panel, L to R: Control, 1and 2 mg Piccolo applied as a soil drench 1-3 days after placing in the greenhouse.