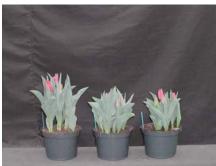

16 wks cold; in grnhse 13 Feb (1612)

17 wks cold; in grnhse 27 Feb. (2103)

19 wks cold; in grnhse 13 Mar. (2370)

23 wks cold; in grnhse 10 Apr. (2976)

Effect of cold-weeks and paclobutrazol (Piccolo) drenches on appearance of 6" 'All Seasons' tulips. Cold duration varies between panels from 13-24 weeks. In each panel, L to R: Control, 1 and 2 mg Piccolo applied as a soil drench 1-3 days after placing in the greenhouse. Experiment 2006-T1.