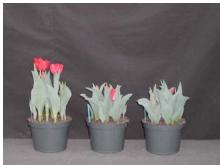

17 wks cold; in grnhse 4 Mar (9269)

Effect of cold-weeks and Bonzi drenches on appearance of 6" 'All Seasons' tulips. Cold weeks vary between panels from 14-23 weeks. In each panel, L to R: Control, 1 and 2 mg Bonzi applied as a soil drench 1-2 days after placing in the greenhouse. 2002.