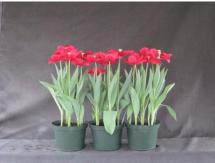

12 wks cold; in grnhse 23 Dec. (3135)

14 wks cold; in grnhse 13 Jan. (3228)

16 wks cold; in grnhse 27 Jan. (3398)

16 wks cold; in grnhse 17 Feb(3612)24 wks cold; in grnhse 21 Apr. (6207)Effect of cold-weeks and Bonzi drenches on appearance of 6" 'All Seasons' tulips. Coldweeks vary between panels from 12-24 weeks. In each panel, L to R: Control, 1 and 2 mgBonzi applied as a soil drench 1-2 days after placing in the greenhouse. 2003.

17 wks cold; in grnhse 3 Mar. (3715)

19 wks cold; in grnhse 17 Mar. (3858)

21 wks cold; in grnhse 31 Mar. (4515)

12 wks cold; in grnhse 15 Dec. (0001)

14 wks cold; in grnhse 5 Jan. (0220)

15 wks cold; in grnhse 19 Jan. (1518)