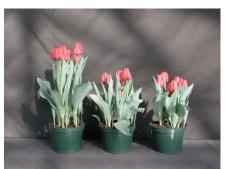

14 wks cold; in grnhse 21 Jan. (9364)

19 wks cold; in grnhse 18 Mar. (9700)

N/A 15 wks cold; in grnhse 4 Feb.

16 wks cold; in grnhse 18 Feb. (9766)

21 wks cold; in grnhse 1 Apr. (9988)

23 wks cold; in grnhse 15 Apr. (9963)

17 wks cold; in grnhse 4 Mar (9269)

Effect of cold-weeks and Bonzi drenches on appearance of 6" 'All Seasons' tulips. Cold weeks vary between panels from 14-23 weeks. In each panel, L to R: Control, 1 and 2 mg Bonzi applied as a soil drench 1-2 days after placing in the greenhouse. 2002.