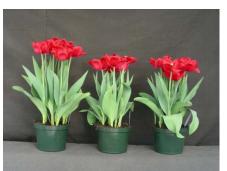

14 wks cold; in grnhse 21 Jan. (9364)

19 wks cold; in grnhse 18 Mar. (9700)

N/A 15 wks cold; in grnhse 4 Feb.

16 wks cold; in grnhse 18 Feb. (9766)

21 wks cold; in grnhse 1 Apr. (9988)

23 wks cold; in grnhse 15 Apr. (9963)

17 wks cold; in grnhse 4 Mar (9269)

Effect of cold-weeks and Bonzi drenches on appearance of 6" 'All Seasons' tulips. Cold weeks vary between panels from 14-23 weeks. In each panel, L to R: Control, 1 and 2 mg Bonzi applied as a soil drench 1-2 days after placing in the greenhouse. 2002.