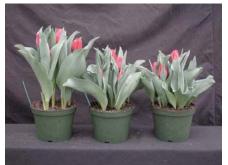

17 wks cold; in grnhse 4 Mar (9269)

Effect of cold-weeks and Bonzi drenches on appearance of 6" 'All Seasons' tulips. Cold weeks vary between panels from 14-23 weeks. In each panel, L to R: Control, 1 and 2 mg Bonzi applied as a soil drench 1-2 days after placing in the greenhouse. 2002.