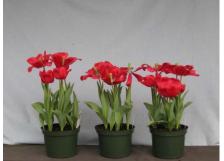

12 wks cold; in grnhse 23 Dec. (3135)

14 wks cold; in grnhse 13 Jan. (3228)

16 wks cold; in grnhse 27 Jan. (3398)

16 wks cold; in grnhse 17 Feb(3612)24 wks cold; in grnhse 21 Apr. (6207)Effect of cold-weeks and Bonzi drenches on appearance of 6" 'All Seasons' tulips. Coldweeks vary between panels from 12-24 weeks. In each panel, L to R: Control, 1 and 2 mgBonzi applied as a soil drench 1-2 days after placing in the greenhouse. 2003.