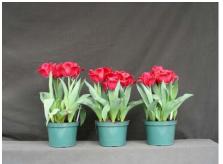

12 wks cold; in grnhse 23 Dec. (3135)

14 wks cold; in grnhse 13 Jan. (3228)

16 wks cold; in grnhse 27 Jan. (3398)

16 wks cold; in grnhse 17 Feb(3612)24 wks cold; in grnhse 21 Apr. (6207)Effect of cold-weeks and Bonzi drenches on appearance of 6" 'All Seasons' tulips. Coldweeks vary between panels from 12-24 weeks. In each panel, L to R: Control, 1 and 2 mgBonzi applied as a soil drench 1-2 days after placing in the greenhouse. 2003.