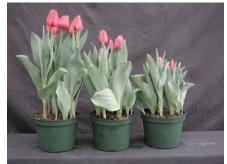

12 wks cold; in grnhse 23 Dec. (3135)

14 wks cold; in grnhse 13 Jan. (3228)

16 wks cold; in grnhse 27 Jan. (3398)

16 wks cold; in grnhse 17 Feb(3612)24 wks cold; in grnhse 21 Apr. (6207)Effect of cold-weeks and Bonzi drenches on appearance of 6" 'All Seasons' tulips. Coldweeks vary between panels from 12-24 weeks. In each panel, L to R: Control, 1 and 2 mgBonzi applied as a soil drench 1-2 days after placing in the greenhouse. 2003.