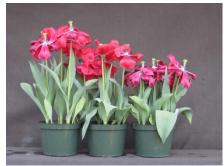

12 wks cold; in grnhse 20 Dec. (9308)

14 wks cold; in grnhse 10 Jan. (9376)

15 wks cold; in grnhse 25 Jan. (9497)

16 wks cold; in grnhse 14 Feb (9760)23 wks cold; in grnhse 11 Apr. (0238)Effect of cold-weeks and paclobutrazol (Piccolo) drenches on appearance of 6" 'All Seasons'tulips. Cold duration varies between panels from 12-24 weeks. In each panel, L to R: Control, 1and 2 mg Piccolo applied as a soil drench 1-3 days after placing in the greenhouse.