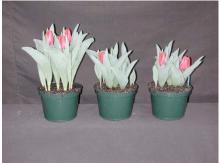

14 wks cold; in grnhse 21 Jan. (9364)

19 wks cold; in grnhse 18 Mar. (9700)

N/A 15 wks cold; in grnhse 4 Feb.

16 wks cold; in grnhse 18 Feb. (9766)

21 wks cold; in grnhse 1 Apr. (9988)

23 wks cold; in grnhse 15 Apr. (9963)

17 wks cold; in grnhse 4 Mar (9269)

Effect of cold-weeks and Bonzi drenches on appearance of 6" 'All Seasons' tulips. Cold weeks vary between panels from 14-23 weeks. In each panel, L to R: Control, 1 and 2 mg Bonzi applied as a soil drench 1-2 days after placing in the greenhouse. 2002.