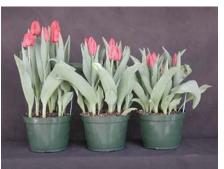

14 wks cold; in grnhse 21 Jan. (9364)

19 wks cold; in grnhse 18 Mar. (9700)

N/A 15 wks cold; in grnhse 4 Feb.

16 wks cold; in grnhse 18 Feb. (9766)

21 wks cold; in grnhse 1 Apr. (9988)

23 wks cold; in grnhse 15 Apr. (9963)

17 wks cold; in grnhse 4 Mar (9269)

Effect of cold-weeks and Bonzi drenches on appearance of 6" 'All Seasons' tulips. Cold weeks vary between panels from 14-23 weeks. In each panel, L to R: Control, 1 and 2 mg Bonzi applied as a soil drench 1-2 days after placing in the greenhouse. 2002.