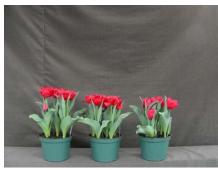

14 wks cold; in grnhse 21 Jan. (9364)

19 wks cold; in grnhse 18 Mar. (9700)

N/A 15 wks cold; in grnhse 4 Feb.

16 wks cold; in grnhse 18 Feb. (9766)

21 wks cold; in grnhse 1 Apr. (9988)

23 wks cold; in grnhse 15 Apr. (9963)

17 wks cold; in grnhse 4 Mar (9269)

Effect of cold-weeks and Bonzi drenches on appearance of 6" 'All Seasons' tulips. Cold weeks vary between panels from 14-23 weeks. In each panel, L to R: Control, 1 and 2 mg Bonzi applied as a soil drench 1-2 days after placing in the greenhouse. 2002.