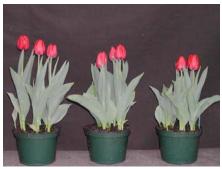

12 wks cold; in grnhse 20 Dec. (9308)

14 wks cold; in grnhse 10 Jan. (9376)

15 wks cold; in grnhse 25 Jan. (9497)

16 wks cold; in grnhse 14 Feb (9760)23 wks cold; in grnhse 11 Apr. (0238)Effect of cold-weeks and paclobutrazol (Piccolo) drenches on appearance of 6" 'All Seasons'tulips. Cold duration varies between panels from 12-24 weeks. In each panel, L to R: Control, 1and 2 mg Piccolo applied as a soil drench 1-3 days after placing in the greenhouse.