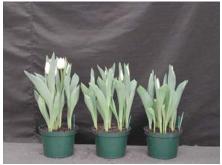

14 wks cold; in grnhse 21 Jan. (9513)

19 wks cold; in grnhse 18 Mar. (9707)

15 wks cold; in grnhse 4 Feb. (9619)

21 wks cold; in grnhse 1 Apr. (9979)

16 wks cold; in grnhse 18 Feb. (9808)

23 wks cold; in grnhse 15 Apr. (9959)

17 wks cold; in grnhse 4 Mar (9265)

Effect of cold-weeks and Bonzi drenches on appearance of 6" 'Agrass White' tulips. Cold weeks vary between panels from 14-23 weeks. In each panel, L to R: Control, 1 and 2 mg Bonzi applied as a soil drench 1-2 days after placing in the greenhouse. 2002.