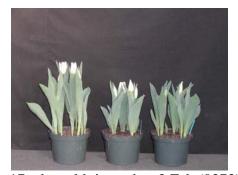

12 wks cold; in grnhse 15 Dec. (1220)

16 wks cold; in grnhse 23 Feb. (0755)

14 wks cold; in grnhse 5 Jan. (1319)

18 wks cold; in grnhse 8 Mar. (1060)

15 wks cold; in grnhse 19 Jan. (0076)

20 wks cold; in grnhse 22 Mar. (1289)

17 wks cold; in grnhse 2 Feb (0373)

22 wks cold; in grnhse 12 Apr. (1498)

Effect of cold-weeks and Bonzi drenches on appearance of 6" 'Agrass White' tulips. Cold weeks vary between panels from 12-24 weeks. In each panel, L to R: Control, 1 and 2 mg Bonzi applied as a soil drench 1-2 days after placing in the greenhouse. 2004.