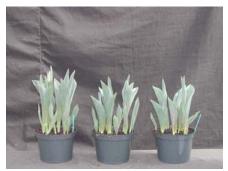

12 wks cold; in grnhse 20 Dec. (9466)

17 wks cold; in grnhse 28 Feb. (9921)

14 wks cold; in grnhse 10 Jan. (9586)

N/A 19 wks cold; in grnhse 14 Mar. (xxx)

15 wks cold; in grnhse 25 Jan. (9589)

16 wks cold; in grnhse 14 Feb (9788)

23 wks cold; in grnhse 11 Apr. (9649) Effect of cold-weeks and paclobutrazol (Piccolo) drenches on appearance of 6" 'Agrass White'

tulips. Cold duration varies between panels from 12-24 weeks. In each panel, L to R: Control, 1 and 2 mg Piccolo applied as a soil drench 1-3 days after placing in the greenhouse.