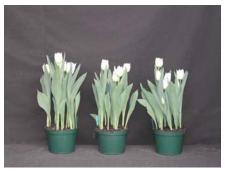

14 wks cold; in grnhse 21 Jan. (9513)

19 wks cold; in grnhse 18 Mar. (9707)

15 wks cold; in grnhse 4 Feb. (9619)

21 wks cold; in grnhse 1 Apr. (9979)

16 wks cold; in grnhse 18 Feb. (9808)

23 wks cold; in grnhse 15 Apr. (9959)

17 wks cold; in grnhse 4 Mar (9265)

Effect of cold-weeks and Bonzi drenches on appearance of 6" 'Agrass White' tulips. Cold weeks vary between panels from 14-23 weeks. In each panel, L to R: Control, 1 and 2 mg Bonzi applied as a soil drench 1-2 days after placing in the greenhouse. 2002.