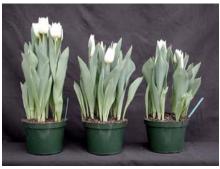

12 wks cold; in grnhse 15 Dec. (1220)

16 wks cold; in grnhse 23 Feb. (0755)

14 wks cold; in grnhse 5 Jan. (1319)

18 wks cold; in grnhse 8 Mar. (1060)

15 wks cold; in grnhse 19 Jan. (0076)

20 wks cold; in grnhse 22 Mar. (1289)

17 wks cold; in grnhse 2 Feb (0373)

22 wks cold; in grnhse 12 Apr. (1498)

Effect of cold-weeks and Bonzi drenches on appearance of 6" 'Agrass White' tulips. Cold weeks vary between panels from 12-24 weeks. In each panel, L to R: Control, 1 and 2 mg Bonzi applied as a soil drench 1-2 days after placing in the greenhouse. 2004.