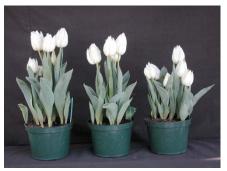

20 wks cold; in grnhse 29 Mar. (2920)

n/a 16 wks cold; in grnhse 25 Jan. (xxx)

22 wks cold; in grnhse 12 Apr. (2986)

17 wks cold; in grnhse 1 Mar. (2507)

18 wks cold; in grnhse 15 Mar. (2736)

Effect of cold-weeks and PGR drenches on appearance of 6" tulip. Cold duration varies between panels from 16-22 weeks. In each panel, L to R: Control, 1 and 2 mg Bonzi, 0.5 and 1 mg/pot Topflor applied as a soil drench (2-4 days after placing in the greenhouse). 2011.