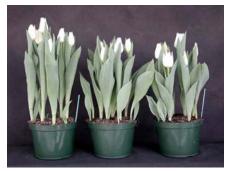

12 wks cold; in grnhse 15 Dec. (1220)

16 wks cold; in grnhse 23 Feb. (0755)

14 wks cold; in grnhse 5 Jan. (1319)

18 wks cold; in grnhse 8 Mar. (1060)

15 wks cold; in grnhse 19 Jan. (0076)

20 wks cold; in grnhse 22 Mar. (1289)

17 wks cold; in grnhse 2 Feb (0373)

22 wks cold; in grnhse 12 Apr. (1498)

Effect of cold-weeks and Bonzi drenches on appearance of 6" 'Agrass White' tulips. Cold weeks vary between panels from 12-24 weeks. In each panel, L to R: Control, 1 and 2 mg Bonzi applied as a soil drench 1-2 days after placing in the greenhouse. 2004.