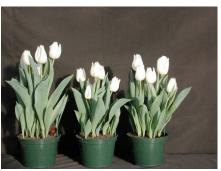

12 wks cold; in grnhse 15 Dec. (1220)

16 wks cold; in grnhse 23 Feb. (0755)

14 wks cold; in grnhse 5 Jan. (1319)

18 wks cold; in grnhse 8 Mar. (1060)

15 wks cold; in grnhse 19 Jan. (0076)

20 wks cold; in grnhse 22 Mar. (1289)

17 wks cold; in grnhse 2 Feb (0373)

22 wks cold; in grnhse 12 Apr. (1498)

Effect of cold-weeks and Bonzi drenches on appearance of 6" 'Agrass White' tulips. Cold weeks vary between panels from 12-24 weeks. In each panel, L to R: Control, 1 and 2 mg Bonzi applied as a soil drench 1-2 days after placing in the greenhouse. 2004.