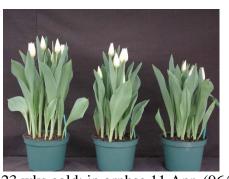

12 wks cold; in grnhse 15 Dec. (1220)

16 wks cold; in grnhse 23 Feb. (0755)

14 wks cold; in grnhse 5 Jan. (1319)

18 wks cold; in grnhse 8 Mar. (1060)

15 wks cold; in grnhse 19 Jan. (0076)

20 wks cold; in grnhse 22 Mar. (1289)

17 wks cold; in grnhse 2 Feb (0373)

22 wks cold; in grnhse 12 Apr. (1498)

Effect of cold-weeks and Bonzi drenches on appearance of 6" 'Agrass White' tulips. Cold weeks vary between panels from 12-24 weeks. In each panel, L to R: Control, 1 and 2 mg Bonzi applied as a soil drench 1-2 days after placing in the greenhouse. 2004.