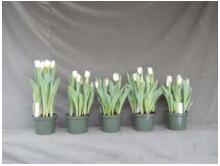

14 wks cold; in grnhse 21 Jan. (9513)

19 wks cold; in grnhse 18 Mar. (9707)

15 wks cold; in grnhse 4 Feb. (9619)

21 wks cold; in grnhse 1 Apr. (9979)

16 wks cold; in grnhse 18 Feb. (9808)

23 wks cold; in grnhse 15 Apr. (9959)

17 wks cold; in grnhse 4 Mar (9265)

Effect of cold-weeks and Bonzi drenches on appearance of 6" 'Agrass White' tulips. Cold weeks vary between panels from 14-23 weeks. In each panel, L to R: Control, 1 and 2 mg Bonzi applied as a soil drench 1-2 days after placing in the greenhouse. 2002.