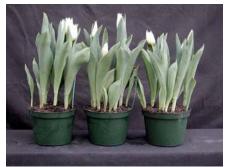

12 wks cold; in grnhse 20 Dec. (9466)

17 wks cold; in grnhse 28 Feb. (9921)

14 wks cold; in grnhse 10 Jan. (9586)

N/A 19 wks cold; in grnhse 14 Mar. (xxx)

15 wks cold; in grnhse 25 Jan. (9589)

16 wks cold; in grnhse 14 Feb (9788)

23 wks cold; in grnhse 11 Apr. (9649) Effect of cold-weeks and paclobutrazol (Piccolo) drenches on appearance of 6" 'Agrass White'

tulips. Cold duration varies between panels from 12-24 weeks. In each panel, L to R: Control, 1 and 2 mg Piccolo applied as a soil drench 1-3 days after placing in the greenhouse.