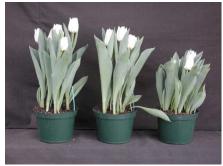

14 wks cold; in grnhse 21 Jan. (9513)

19 wks cold; in grnhse 18 Mar. (9707)

15 wks cold; in grnhse 4 Feb. (9619)

21 wks cold; in grnhse 1 Apr. (9979)

16 wks cold; in grnhse 18 Feb. (9808)

23 wks cold; in grnhse 15 Apr. (9959)

17 wks cold; in grnhse 4 Mar (9265)

Effect of cold-weeks and Bonzi drenches on appearance of 6" 'Agrass White' tulips. Cold weeks vary between panels from 14-23 weeks. In each panel, L to R: Control, 1 and 2 mg Bonzi applied as a soil drench 1-2 days after placing in the greenhouse. 2002.