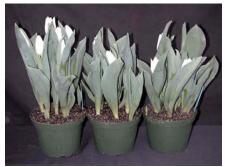

14 wks cold; in grnhse 21 Jan. (9513)

19 wks cold; in grnhse 18 Mar. (9707)

15 wks cold; in grnhse 4 Feb. (9619)

21 wks cold; in grnhse 1 Apr. (9979)

16 wks cold; in grnhse 18 Feb. (9808)

23 wks cold; in grnhse 15 Apr. (9959)

17 wks cold; in grnhse 4 Mar (9265)

Effect of cold-weeks and Bonzi drenches on appearance of 6" 'Agrass White' tulips. Cold weeks vary between panels from 14-23 weeks. In each panel, L to R: Control, 1 and 2 mg Bonzi applied as a soil drench 1-2 days after placing in the greenhouse. 2002.