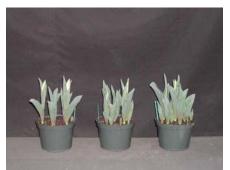

20 wks cold; in grnhse 29 Mar. (2920)

n/a 16 wks cold; in grnhse 25 Jan. (xxx)

22 wks cold; in grnhse 12 Apr. (2986)

17 wks cold; in grnhse 1 Mar. (2507)

18 wks cold; in grnhse 15 Mar. (2736)

Effect of cold-weeks and PGR drenches on appearance of 6" tulip. Cold duration varies between panels from 16-22 weeks. In each panel, L to R: Control, 1 and 2 mg Bonzi, 0.5 and 1 mg/pot Topflor applied as a soil drench (2-4 days after placing in the greenhouse). 2011.