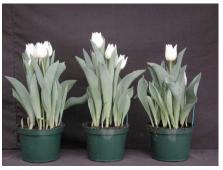

12 wks cold; in grnhse 20 Dec. (9466)

17 wks cold; in grnhse 28 Feb. (9921)

14 wks cold; in grnhse 10 Jan. (9586)

N/A 19 wks cold; in grnhse 14 Mar. (xxx)

15 wks cold; in grnhse 25 Jan. (9589)

16 wks cold; in grnhse 14 Feb (9788)

23 wks cold; in grnhse 11 Apr. (9649) Effect of cold-weeks and paclobutrazol (Piccolo) drenches on appearance of 6" 'Agrass White'

tulips. Cold duration varies between panels from 12-24 weeks. In each panel, L to R: Control, 1 and 2 mg Piccolo applied as a soil drench 1-3 days after placing in the greenhouse.