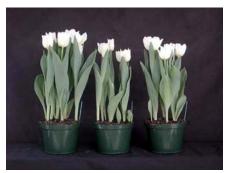

20 wks cold; in grnhse 29 Mar. (2920)

n/a 16 wks cold; in grnhse 25 Jan. (xxx)

22 wks cold; in grnhse 12 Apr. (2986)

17 wks cold; in grnhse 1 Mar. (2507)

18 wks cold; in grnhse 15 Mar. (2736)

Effect of cold-weeks and PGR drenches on appearance of 6" tulip. Cold duration varies between panels from 16-22 weeks. In each panel, L to R: Control, 1 and 2 mg Bonzi, 0.5 and 1 mg/pot Topflor applied as a soil drench (2-4 days after placing in the greenhouse). 2011.