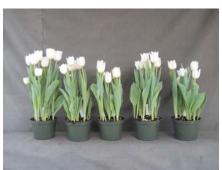

12 wks cold; in grnhse 15 Dec. (1220)

16 wks cold; in grnhse 23 Feb. (0755)

14 wks cold; in grnhse 5 Jan. (1319)

18 wks cold; in grnhse 8 Mar. (1060)

15 wks cold; in grnhse 19 Jan. (0076)

20 wks cold; in grnhse 22 Mar. (1289)

17 wks cold; in grnhse 2 Feb (0373)

22 wks cold; in grnhse 12 Apr. (1498)

Effect of cold-weeks and Bonzi drenches on appearance of 6" 'Agrass White' tulips. Cold weeks vary between panels from 12-24 weeks. In each panel, L to R: Control, 1 and 2 mg Bonzi applied as a soil drench 1-2 days after placing in the greenhouse. 2004.