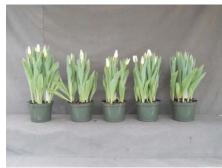

12 wks cold; in grnhse 20 Dec. (9466)

17 wks cold; in grnhse 28 Feb. (9921)

14 wks cold; in grnhse 10 Jan. (9586)

N/A 19 wks cold; in grnhse 14 Mar. (xxx)

15 wks cold; in grnhse 25 Jan. (9589)

16 wks cold; in grnhse 14 Feb (9788)

23 wks cold; in grnhse 11 Apr. (9649) Effect of cold-weeks and paclobutrazol (Piccolo) drenches on appearance of 6" 'Agrass White'

tulips. Cold duration varies between panels from 12-24 weeks. In each panel, L to R: Control, 1 and 2 mg Piccolo applied as a soil drench 1-3 days after placing in the greenhouse.