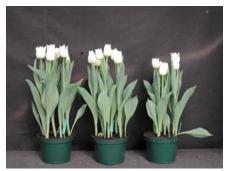

12 wks cold; in grnhse 20 Dec. (9466)

17 wks cold; in grnhse 28 Feb. (9921)

14 wks cold; in grnhse 10 Jan. (9586)

N/A 19 wks cold; in grnhse 14 Mar. (xxx)

15 wks cold; in grnhse 25 Jan. (9589)

16 wks cold; in grnhse 14 Feb (9788)

23 wks cold; in grnhse 11 Apr. (9649) Effect of cold-weeks and paclobutrazol (Piccolo) drenches on appearance of 6" 'Agrass White'

tulips. Cold duration varies between panels from 12-24 weeks. In each panel, L to R: Control, 1 and 2 mg Piccolo applied as a soil drench 1-3 days after placing in the greenhouse.