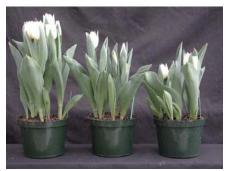

12 wks cold; in grnhse 20 Dec. (9466)

17 wks cold; in grnhse 28 Feb. (9921)

14 wks cold; in grnhse 10 Jan. (9586)

N/A 19 wks cold; in grnhse 14 Mar. (xxx)

15 wks cold; in grnhse 25 Jan. (9589)

16 wks cold; in grnhse 14 Feb (9788)

23 wks cold; in grnhse 11 Apr. (9649) Effect of cold-weeks and paclobutrazol (Piccolo) drenches on appearance of 6" 'Agrass White'

tulips. Cold duration varies between panels from 12-24 weeks. In each panel, L to R: Control, 1 and 2 mg Piccolo applied as a soil drench 1-3 days after placing in the greenhouse.