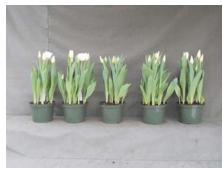

20 wks cold; in grnhse 29 Mar. (2920)

n/a 16 wks cold; in grnhse 25 Jan. (xxx)

22 wks cold; in grnhse 12 Apr. (2986)

17 wks cold; in grnhse 1 Mar. (2507)

18 wks cold; in grnhse 15 Mar. (2736)

Effect of cold-weeks and PGR drenches on appearance of 6" tulip. Cold duration varies between panels from 16-22 weeks. In each panel, L to R: Control, 1 and 2 mg Bonzi, 0.5 and 1 mg/pot Topflor applied as a soil drench (2-4 days after placing in the greenhouse). 2011.