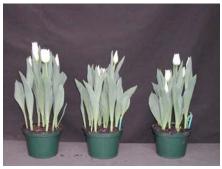

12 wks cold; in grnhse 15 Dec. (1220)

16 wks cold; in grnhse 23 Feb. (0755)

14 wks cold; in grnhse 5 Jan. (1319)

18 wks cold; in grnhse 8 Mar. (1060)

15 wks cold; in grnhse 19 Jan. (0076)

20 wks cold; in grnhse 22 Mar. (1289)

17 wks cold; in grnhse 2 Feb (0373)

22 wks cold; in grnhse 12 Apr. (1498)

Effect of cold-weeks and Bonzi drenches on appearance of 6" 'Agrass White' tulips. Cold weeks vary between panels from 12-24 weeks. In each panel, L to R: Control, 1 and 2 mg Bonzi applied as a soil drench 1-2 days after placing in the greenhouse. 2004.