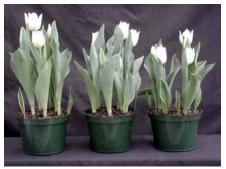

14 wks cold; in grnhse 21 Jan. (9513)

19 wks cold; in grnhse 18 Mar. (9707)

15 wks cold; in grnhse 4 Feb. (9619)

21 wks cold; in grnhse 1 Apr. (9979)

16 wks cold; in grnhse 18 Feb. (9808)

23 wks cold; in grnhse 15 Apr. (9959)

17 wks cold; in grnhse 4 Mar (9265)

Effect of cold-weeks and Bonzi drenches on appearance of 6" 'Agrass White' tulips. Cold weeks vary between panels from 14-23 weeks. In each panel, L to R: Control, 1 and 2 mg Bonzi applied as a soil drench 1-2 days after placing in the greenhouse. 2002.