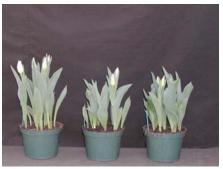

20 wks cold; in grnhse 29 Mar. (2920)

n/a 16 wks cold; in grnhse 25 Jan. (xxx)

22 wks cold; in grnhse 12 Apr. (2986)

17 wks cold; in grnhse 1 Mar. (2507)

18 wks cold; in grnhse 15 Mar. (2736)

Effect of cold-weeks and PGR drenches on appearance of 6" tulip. Cold duration varies between panels from 16-22 weeks. In each panel, L to R: Control, 1 and 2 mg Bonzi, 0.5 and 1 mg/pot Topflor applied as a soil drench (2-4 days after placing in the greenhouse). 2011.