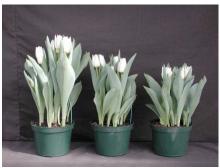

14 wks cold; in grnhse 21 Jan. (9513)

19 wks cold; in grnhse 18 Mar. (9707)

15 wks cold; in grnhse 4 Feb. (9619)

21 wks cold; in grnhse 1 Apr. (9979)

16 wks cold; in grnhse 18 Feb. (9808)

23 wks cold; in grnhse 15 Apr. (9959)

17 wks cold; in grnhse 4 Mar (9265)

Effect of cold-weeks and Bonzi drenches on appearance of 6" 'Agrass White' tulips. Cold weeks vary between panels from 14-23 weeks. In each panel, L to R: Control, 1 and 2 mg Bonzi applied as a soil drench 1-2 days after placing in the greenhouse. 2002.