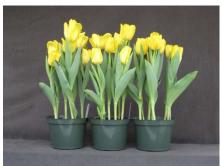

## **Agrass Gold 2006**

13 wks cold; in grnhse 26 Dec. (0166)

17 wks cold; in grnhse 27 Feb. (1945)

14 wks cold; in grnhse 9 Jan. (0338)

19 wks cold; in grnhse 13 Mar. (2254)

15 wks cold; in grnhse 23 Jan. (0591)

16 wks cold; in grnhse 13 Feb (1615)

23 wks cold; in grnhse 10 Apr. (2969)

Effect of cold-weeks and paclobutrazol (Piccolo) drenches on appearance of 6" 'Agrass Gold' tulips. Cold duration varies between panels from 13-24 weeks. In each panel, L to R: Control, 1 and 2 mg Piccolo applied as a soil drench 1-3 days after placing in the greenhouse. Experiment 2006-T1.