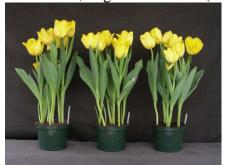

## N/A

18 wks cold; in grnhse 26 Feb. (xxx)

Effect of cold-weeks and paclobutrazol (Piccolo) drenches on appearance of 6" 'Agrass Gold' tulips. Cold duration varies between panels from 14.5-23 weeks. In each panel, L to R: Control, 1 and 2 mg Piccolo applied as a soil drench (2-7 days after placing in the greenhouse, depending on growth).