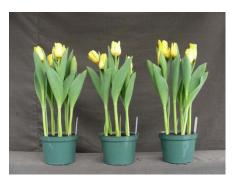

## **Agrass Gold 2008**

N/A 14.5 wks cold; in grnhse 7 Jan. (xxx)

19 wks cold; in grnhse 11 Mar. (0652)

16 wks cold; in grnhse 22 Jan. (0037)

21 wks cold; in grnhse 25 Mar. (0747)

N/A 17 wks cold; in grnhse 5 Feb Jan. (xxx)

23 wks cold; in grnhse 16 Mar. (0787)

## N/A

18 wks cold; in grnhse 26 Feb. (xxx)

Effect of cold-weeks and paclobutrazol (Piccolo) drenches on appearance of 6" 'Agrass Gold' tulips. Cold duration varies between panels from 14.5-23 weeks. In each panel, L to R: Control, 1 and 2 mg Piccolo applied as a soil drench (2-7 days after placing in the greenhouse, depending on growth).