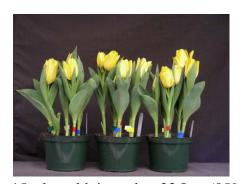

16 wks cold; in grnhse 13 Feb (1615)

23 wks cold; in grnhse 10 Apr. (2969)

Effect of cold-weeks and paclobutrazol (Piccolo) drenches on appearance of 6" 'Agrass Gold' tulips. Cold duration varies between panels from 13-24 weeks. In each panel, L to R: Control, 1 and 2 mg Piccolo applied as a soil drench 1-3 days after placing in the greenhouse. Experiment 2006-T1.