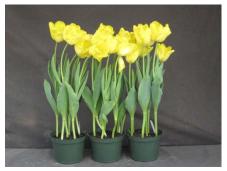

07**



N/A 14 wks cold; in grnhse 2 Jan. (xxx)

17 wks cold; in grnhse 26 Feb. (0272)



N/A 15 wks cold; in grnhse 15 Jan. (xxx)

19 wks cold; in grnhse 12 Mar. (0393)



N/A 16 wks cold; in grnhse 29 Jan. (xxx)

21 wks cold; in grnhse 26 Mar. (0859)



N/A
17 wks cold; in grnhse 12 Feb (0215)
23 wks cold; in grnhse 16 Apr. (xxx)
Effect of cold-weeks and paclobutrazol (Piccolo) drenches on appearance of 6" 'Agrass Gold' tulips. Cold duration varies between panels from 14-23 weeks. In each panel, L to R: Control, 1 and 2 mg Piccolo applied as a soil drench 4-6 days after placing in the greenhouse.



## **Agrass Gold 2008**



N/A 14.5 wks cold; in grnhse 7 Jan. (xxx)

19 wks cold; in grnhse 11 Mar. (0652)



16 wks cold; in grnhse 22 Jan. (0037)



21 wks cold; in grnhse 25 Mar. (0747)



N/A 17 wks cold; in grnhse 5 Feb Jan. (xxx)

23 wks cold; in grnhse 16 Mar. (0787)

## N/A

18 wks cold; in grnhse 26 Feb. (xxx)

Effect of cold-weeks and paclobutrazol (Piccolo) drenches on appearance of 6" 'Agrass Gold' tulips. Cold duration varies between panels from 14.5-23 weeks. In each panel, L to R: Control, 1 and 2 mg Piccolo applied as a soil drench (2-7 days after placing in the greenhouse, depending on growth).