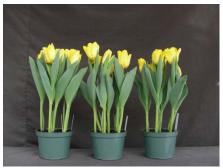

## **Agrass Gold 2007**

N/A 14 wks cold; in grnhse 2 Jan. (xxx)

17 wks cold; in grnhse 26 Feb. (0272)

N/A 15 wks cold; in grnhse 15 Jan. (xxx)

19 wks cold; in grnhse 12 Mar. (0393)

N/A 16 wks cold; in grnhse 29 Jan. (xxx)

21 wks cold; in grnhse 26 Mar. (0859)

N/A
17 wks cold; in grnhse 12 Feb (0215)
23 wks cold; in grnhse 16 Apr. (xxx)
Effect of cold-weeks and paclobutrazol (Piccolo) drenches on appearance of 6" 'Agrass Gold' tulips. Cold duration varies between panels from 14-23 weeks. In each panel, L to R: Control, 1 and 2 mg Piccolo applied as a soil drench 4-6 days after placing in the greenhouse.