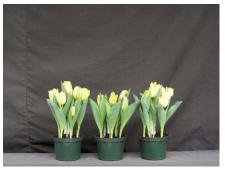

## **Agrass Gold 2008**

N/A 14.5 wks cold; in grnhse 7 Jan. (xxx)

19 wks cold; in grnhse 11 Mar. (0652)

16 wks cold; in grnhse 22 Jan. (0037)

21 wks cold; in grnhse 25 Mar. (0747)

N/A 17 wks cold; in grnhse 5 Feb Jan. (xxx)

23 wks cold; in grnhse 16 Mar. (0787)

## N/A

18 wks cold; in grnhse 26 Feb. (xxx)

Effect of cold-weeks and paclobutrazol (Piccolo) drenches on appearance of 6" 'Agrass Gold' tulips. Cold duration varies between panels from 14.5-23 weeks. In each panel, L to R: Control, 1 and 2 mg Piccolo applied as a soil drench (2-7 days after placing in the greenhouse, depending on growth).