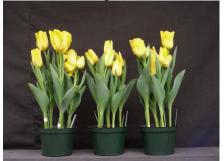

21 wks cold; in grnhse 26 Mar. (0859)

N/A
17 wks cold; in grnhse 12 Feb (0215)
23 wks cold; in grnhse 16 Apr. (xxx)
Effect of cold-weeks and paclobutrazol (Piccolo) drenches on appearance of 6" 'Agrass Gold' tulips. Cold duration varies between panels from 14-23 weeks. In each panel, L to R: Control, 1 and 2 mg Piccolo applied as a soil drench 4-6 days after placing in the greenhouse.