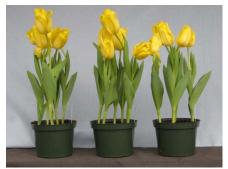

## **Agrass Gold 2007**

N/A 14 wks cold; in grnhse 2 Jan. (xxx)

17 wks cold; in grnhse 26 Feb. (0272)

N/A 15 wks cold; in grnhse 15 Jan. (xxx)

19 wks cold; in grnhse 12 Mar. (0393)

N/A 16 wks cold; in grnhse 29 Jan. (xxx)

21 wks cold; in grnhse 26 Mar. (0859)

N/A
17 wks cold; in grnhse 12 Feb (0215)
23 wks cold; in grnhse 16 Apr. (xxx)
Effect of cold-weeks and paclobutrazol (Piccolo) drenches on appearance of 6" 'Agrass Gold' tulips. Cold duration varies between panels from 14-23 weeks. In each panel, L to R: Control, 1 and 2 mg Piccolo applied as a soil drench 4-6 days after placing in the greenhouse.