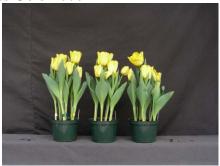

## **Agrass Gold 2007**

N/A 14 wks cold; in grnhse 2 Jan. (xxx)

17 wks cold; in grnhse 26 Feb. (0272)

N/A 15 wks cold; in grnhse 15 Jan. (xxx)

19 wks cold; in grnhse 12 Mar. (0393)

N/A 16 wks cold; in grnhse 29 Jan. (xxx)

21 wks cold; in grnhse 26 Mar. (0859)

N/A
17 wks cold; in grnhse 12 Feb (0215)
23 wks cold; in grnhse 16 Apr. (xxx)
Effect of cold-weeks and paclobutrazol (Piccolo) drenches on appearance of 6" 'Agrass Gold' tulips. Cold duration varies between panels from 14-23 weeks. In each panel, L to R: Control, 1 and 2 mg Piccolo applied as a soil drench 4-6 days after placing in the greenhouse.