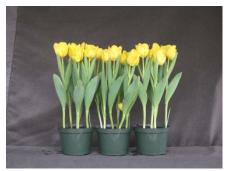

## **Agrass Gold 2008**

N/A 14.5 wks cold; in grnhse 7 Jan. (xxx)

19 wks cold; in grnhse 11 Mar. (0652)

16 wks cold; in grnhse 22 Jan. (0037)

21 wks cold; in grnhse 25 Mar. (0747)

N/A 17 wks cold; in grnhse 5 Feb Jan. (xxx)

23 wks cold; in grnhse 16 Mar. (0787)

## N/A

18 wks cold; in grnhse 26 Feb. (xxx)

Effect of cold-weeks and paclobutrazol (Piccolo) drenches on appearance of 6" 'Agrass Gold' tulips. Cold duration varies between panels from 14.5-23 weeks. In each panel, L to R: Control, 1 and 2 mg Piccolo applied as a soil drench (2-7 days after placing in the greenhouse, depending on growth).