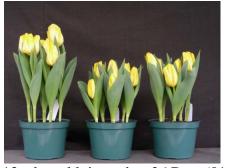

## **Agrass Gold 2006**

13 wks cold; in grnhse 26 Dec. (0166)

17 wks cold; in grnhse 27 Feb. (1945)

14 wks cold; in grnhse 9 Jan. (0338)

19 wks cold; in grnhse 13 Mar. (2254)

15 wks cold; in grnhse 23 Jan. (0591)

16 wks cold; in grnhse 13 Feb (1615)

23 wks cold; in grnhse 10 Apr. (2969)

Effect of cold-weeks and paclobutrazol (Piccolo) drenches on appearance of 6" 'Agrass Gold' tulips. Cold duration varies between panels from 13-24 weeks. In each panel, L to R: Control, 1 and 2 mg Piccolo applied as a soil drench 1-3 days after placing in the greenhouse. Experiment 2006-T1.