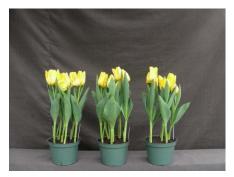

## **Agrass Gold 2006**

13 wks cold; in grnhse 26 Dec. (0166)

17 wks cold; in grnhse 27 Feb. (1945)

14 wks cold; in grnhse 9 Jan. (0338)

19 wks cold; in grnhse 13 Mar. (2254)

15 wks cold; in grnhse 23 Jan. (0591)

16 wks cold; in grnhse 13 Feb (1615)

23 wks cold; in grnhse 10 Apr. (2969)

Effect of cold-weeks and paclobutrazol (Piccolo) drenches on appearance of 6" 'Agrass Gold' tulips. Cold duration varies between panels from 13-24 weeks. In each panel, L to R: Control, 1 and 2 mg Piccolo applied as a soil drench 1-3 days after placing in the greenhouse. Experiment 2006-T1.