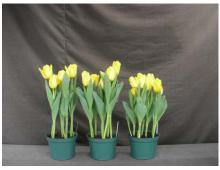

in grnhse 27 Feb. (1945)



14 wks cold; in grnhse 9 Jan. (0338)



19 wks cold; in grnhse 13 Mar. (2254)



15 wks cold; in grnhse 23 Jan. (0591)





16 wks cold; in grnhse 13 Feb (1615)



23 wks cold; in grnhse 10 Apr. (2969)

Effect of cold-weeks and paclobutrazol (Piccolo) drenches on appearance of 6" 'Agrass Gold' tulips. Cold duration varies between panels from 13-24 weeks. In each panel, L to R: Control, 1 and 2 mg Piccolo applied as a soil drench 1-3 days after placing in the greenhouse. Experiment 2006-T1.



## **Agrass Gold 2007**



N/A 14 wks cold; in grnhse 2 Jan. (xxx)

17 wks cold; in grnhse 26 Feb. (0272)



N/A 15 wks cold; in grnhse 15 Jan. (xxx)

19 wks cold; in grnhse 12 Mar. (0393)



N/A 16 wks cold; in grnhse 29 Jan. (xxx)

21 wks cold; in grnhse 26 Mar. (0859)



N/A
17 wks cold; in grnhse 12 Feb (0215)
23 wks cold; in grnhse 16 Apr. (xxx)
Effect of cold-weeks and paclobutrazol (Piccolo) drenches on appearance of 6" 'Agrass Gold' tulips. Cold duration varies between panels from 14-23 weeks. In each panel, L to R: Control, 1 and 2 mg Piccolo applied as a soil drench 4-6 days after placing in the greenhouse.



## **Agrass Gold 2008**



N/A 14.5 wks cold; in grnhse 7 Jan. (xxx)

19 wks cold; in grnhse 11 Mar. (0652)



16 wks cold; in grnhse 22 Jan. (0037)



21 wks cold; in grnhse 25 Mar. (0747)



N/A 17 wks cold; in grnhse 5 Feb Jan. (xxx)

23 wks cold; in grnhse 16 Mar. (0787)

## N/A

18 wks cold; in grnhse 26 Feb. (xxx)

Effect of cold-weeks and paclobutrazol (Piccolo) drenches on appearance of 6" 'Agrass Gold' tulips. Cold duration varies b