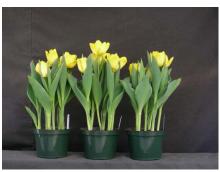

## **Agrass Gold 2008**

N/A 14.5 wks cold; in grnhse 7 Jan. (xxx)

19 wks cold; in grnhse 11 Mar. (0652)

16 wks cold; in grnhse 22 Jan. (0037)

21 wks cold; in grnhse 25 Mar. (0747)

N/A 17 wks cold; in grnhse 5 Feb Jan. (xxx)

23 wks cold; in grnhse 16 Mar. (0787)

## N/A

18 wks cold; in grnhse 26 Feb. (xxx)

Effect of cold-weeks and paclobutrazol (Piccolo) drenches on appearance of 6" 'Agrass Gold' tulips. Cold duration varies between panels from 14.5-23 weeks. In each panel, L to R: Control, 1 and 2 mg Piccolo applied as a soil drench (2-7 days after placing in the greenhouse, depending on growth).